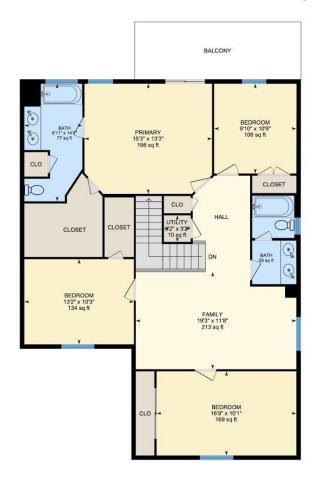

2ND FLOOR

Bath: 6'11" x 14'1" (6.9' x 14.1') | 77 sq ft Bath: 5'3" x 10'8" (5.3' x 10.6') | 55 sq ft

Bedroom: 13'2" x 10'3" (13.1' x 10.2') | 134 sq ft Bedroom: 9'10" x 10'9" (9.9' x 10.8') | 106 sq ft Bedroom: 16'9" x 10'1" (16.7' x 10.1') | 169 sq ft Family: 19'3" x 11'8" (19.2' x 11.7') | 213 sq ft Primary: 15'3" x 13'3" (15.3' x 13.2') | 196 sq ft

Utility: 3'2" x 3'2" (3.2' x 3.2') | 10 sq ft