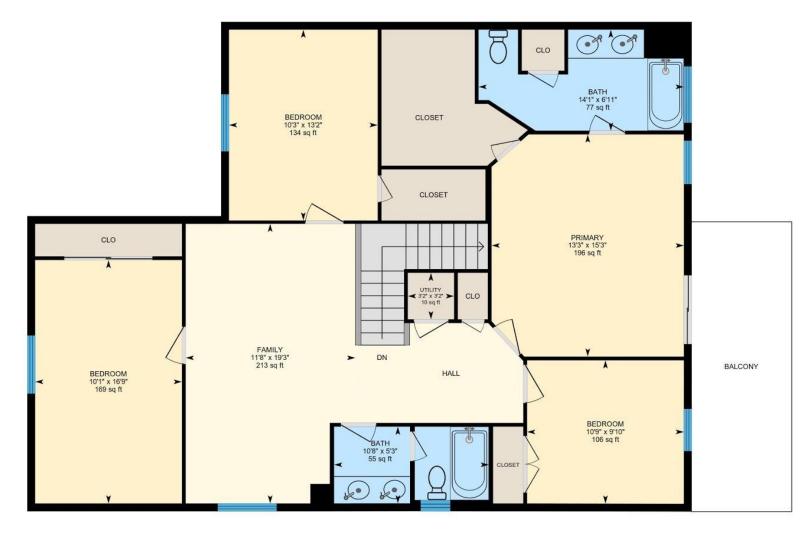

2ND FLOOR

Bath: 6'11" x 14'1" (6.9' x 14.1') | 77 sq ft Bath: 5'3" x 10'8" (5.3' x 10.6') | 55 sq ft

Bedroom: 13'2" x 10'3" (13.1' x 10.2') | 134 sq ft Bedroom: 9'10" x 10'9" (9.9' x 10.8') | 106 sq ft Bedroom: 16'9" x 10'1" (16.7' x 10.1') | 169 sq ft Family: 19'3" x 11'8" (19.2' x 11.7') | 213 sq ft Primary: 15'3" x 13'3" (15.3' x 13.2') | 196 sq ft

Utility: 3'2" x 3'2" (3.2' x 3.2') | 10 sq ft