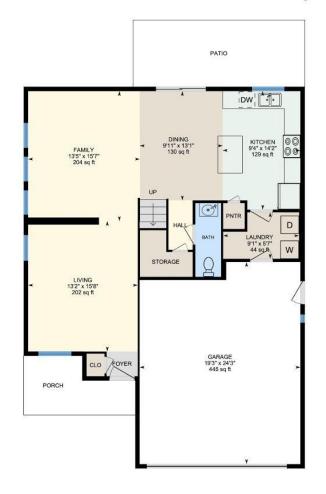

### 1ST FLOOR

Bath: 3'1" x 8'10" (3.1' x 8.8') | 27 sq ft
Dining: 9'11" x 13'1" (9.9' x 13.1') | 130 sq ft
Family: 13'5" x 15'7" (13.4' x 15.6') | 204 sq ft
Garage: 19'3" x 24'3" (19.3' x 24.2') | 445 sq ft
Kitchen: 9'4" x 14'2" (9.3' x 14.2') | 129 sq ft
Laundry: 9'1" x 5'7" (9.1' x 5.6') | 44 sq ft
Living: 13'2" x 15'8" (13.1' x 15.6') | 202 sq ft

Utility: 3'2" x 3'2" (3.2' x 3.2') | 10 sq ft