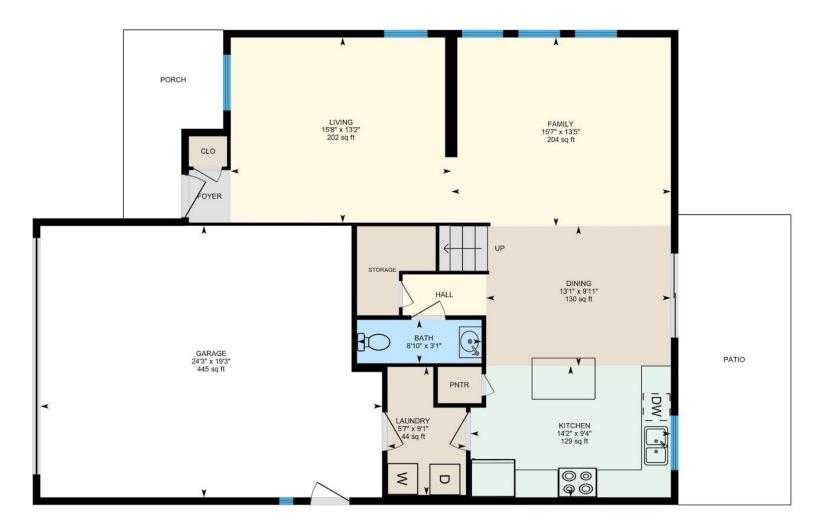

### 1ST FLOOR

Bath: 3'1" x 8'10" (3.1' x 8.8') | 27 sq ft
Dining: 9'11" x 13'1" (9.9' x 13.1') | 130 sq ft
Family: 13'5" x 15'7" (13.4' x 15.6') | 204 sq ft
Garage: 19'3" x 24'3" (19.3' x 24.2') | 445 sq ft
Kitchen: 9'4" x 14'2" (9.3' x 14.2') | 129 sq ft
Laundry: 9'1" x 5'7" (9.1' x 5.6') | 44 sq ft
Living: 13'2" x 15'8" (13.1' x 15.6') | 202 sq ft