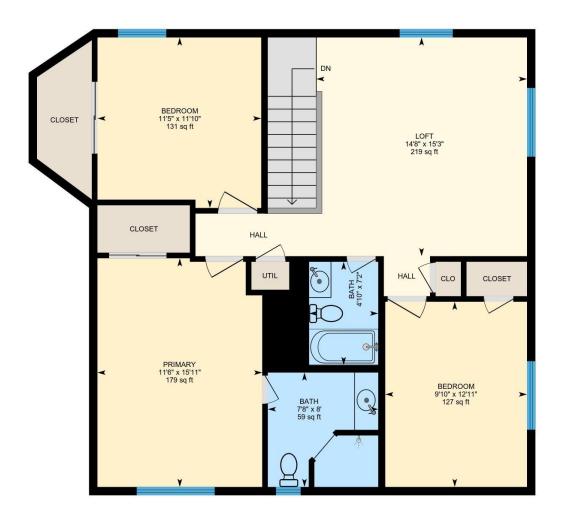

2ND FLOOR

Bath: 7'8" x 8' (7.7' x 8') | 59 sq ft Bath: 4'10" x 7'2" (4.8' x 7.2') | 35 sq ft

Bedroom: 11'5" x 11'10" (11.4' x 11.9') | 131 sq ft Bedroom: 9'10" x 12'11" (9.9' x 12.9') | 127 sq ft Loft: 14'8" x 15'3" (14.7' x 15.2') | 219 sq ft

Primary: 11'6" x 15'11" (11.5' x 15.9') | 179 sq ft