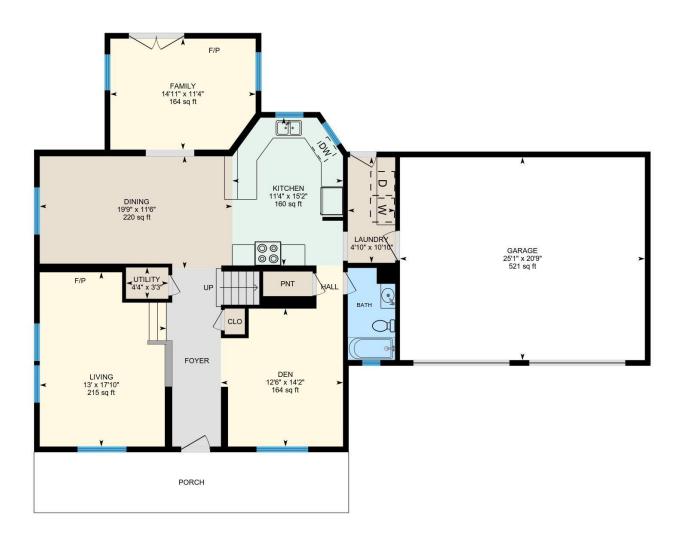

## **Room Measurements**

Only major rooms are listed. Some listed rooms may be excluded from total interior floor area (e.g. garage). Room dimensions are largest length and width; parts of room may be smaller. Room area is not always equal to product of length and width.

## 1ST FLOOR

Bath: 9'5" x 4'10" (9.4' x 4.9') | 43 sq ft
Den: 14'2" x 12'6" (14.1' x 12.5') | 164 sq ft
Dining: 11'6" x 19'9" (11.5' x 19.7') | 220 sq ft
Family: 11'4" x 14'11" (11.4' x 14.9') | 164 sq ft
Garage: 20'9" x 25'1" (20.8' x 25.1') | 521 sq ft
Kitchen: 15'2" x 11'4" (15.1' x 11.3') | 160 sq ft
Laundry: 10'10" x 4'10" (10.8' x 4.9') | 53 sq ft
Living: 17'10" x 13' (17.9' x 13') | 215 sq ft
Utility: 3'3" x 4'4" (3.2' x 4.3') | 14 sq ft