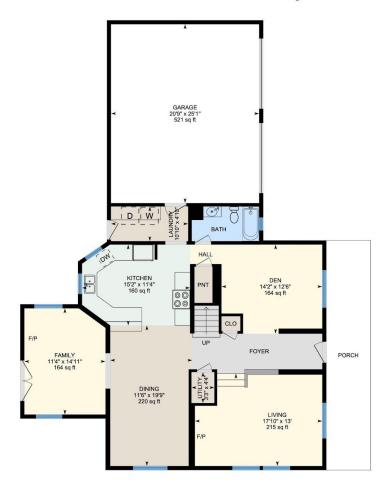

## 1ST FLOOR

Bath: 9'5" x 4'10" (9.4' x 4.9') | 43 sq ft
Den: 14'2" x 12'6" (14.1' x 12.5') | 164 sq ft
Dining: 11'6" x 19'9" (11.5' x 19.7') | 220 sq ft
Family: 11'4" x 14'11" (11.4' x 14.9') | 164 sq ft
Garage: 20'9" x 25'1" (20.8' x 25.1') | 521 sq ft
Kitchen: 15'2" x 11'4" (15.1' x 11.3') | 160 sq ft
Laundry: 10'10" x 4'10" (10.8' x 4.9') | 53 sq ft
Living: 17'10" x 13' (17.9' x 13') | 215 sq ft
Utility: 3'3" x 4'4" (3.2' x 4.3') | 14 sq ft

1ST FLOOR

Interior Area: 1245.01 sq ft Excluded Area: 521.38 sq ft Perimeter Wall Length: 157 ft Perimeter Wall Thickness: 7.0 in Exterior Area: 1336.60 sq ft

2ND FLOOR

Interior Area: 972.71 sq ft
Perimeter Wall Length: 129 ft
Perimeter Wall Thickness: 7.0 in
Exterior Area: 1048.05 sq ft