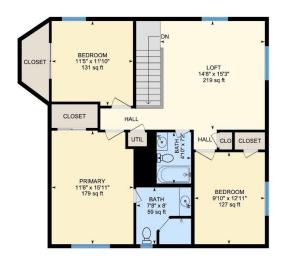

2ND FLOOR

Bath: 7'8" x 8' (7.7' x 8') | 59 sq ft Bath: 4'10" x 7'2" (4.8' x 7.2') | 35 sq ft

Bedroom: 11'5" x 11'10" (11.4' x 11.9') | 131 sq ft Bedroom: 9'10" x 12'11" (9.9' x 12.9') | 127 sq ft Loft: 14'8" x 15'3" (14.7' x 15.2') | 219 sq ft

Primary: 11'6" x 15'11" (11.5' x 15.9') | 179 sq ft

1ST FLOOR

Interior Area: 1245.01 sq ft Excluded Area: 521.38 sq ft Perimeter Wall Length: 157 ft Perimeter Wall Thickness: 7.0 in Exterior Area: 1336.60 sq ft

2ND FLOOR

Interior Area: 972.71 sq ft
Perimeter Wall Length: 129 ft
Perimeter Wall Thickness: 7.0 in
Exterior Area: 1048.05 sq ft