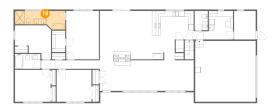

#### Floor 2 - Mudroom

**Dimensions:** 7'8" x 10'1"

Area: 78 sq. ft

Counted as living area: No

Heated: Yes Finished: No Enclosed: Yes Contiguous: Yes Permitted: Yes Wet space: No Addition: No Conversion: No