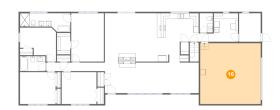

### Floor 2 - Garage

Dimensions: 21'5" x 21'6"

**Area:** 462 sq. ft

Counted as living area: No

Heated: No Finished: No Enclosed: Yes Contiguous: Yes Permitted: Yes Wet space: No Addition: No Conversion: No