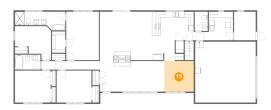

#### 2 Floor 2 - Bath

Dimensions: 9'0" x 5'1"

Area: 48 sq. ft

Counted as living area: Yes