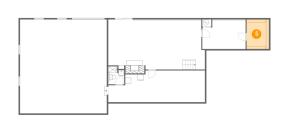

5 Floor 1 - Storage

Dimensions: 7'8" x 10'1"

Area: 78 sq. ft

Counted as living area: No

6 Floor 1 - Room

Dimensions: 33'1" x 10'10"

Area: 320 sq. ft

Counted as living area: No

Heated: No Finished: No Enclosed: Yes Contiguous: Yes Permitted: Yes Wet space: No Addition: No Conversion: No