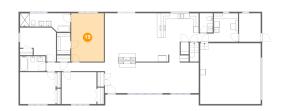

### Floor 2 - Living Room

Dimensions: 18'5" x 17'5"

Area: 320 sq. ft

Finished: Yes Counted as living area: Yes Enclosed: Yes Contiguous: Yes Permitted: Yes Wet space: No Addition: No