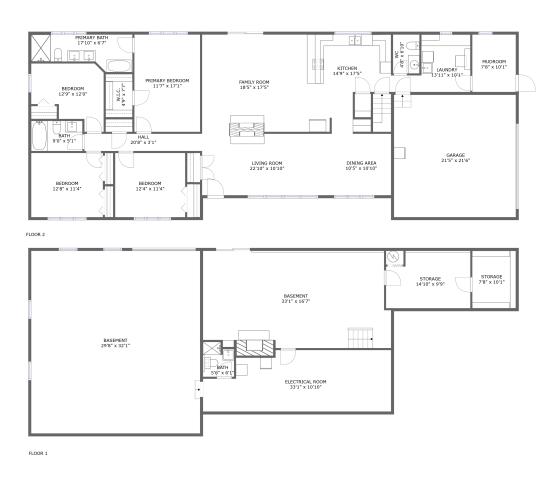

#### **Room dimensions**

Floor 1 Total sqft: 2246 Living area: 1018

| # |          | Dimensions     | sqft       | Counted as living area |
|---|----------|----------------|------------|------------------------|
| 1 | Basement | 29'8" x 32'1"  | 955 sq. ft | Yes                    |
| 2 | Storage  | 14'10" x 9'9"  | 140 sq. ft | No                     |
| 3 | Basement | 33'1" x 16'7"  | 556 sq. ft | No                     |
| 4 | Bath     | 5'6" x 6'1"    | 30 sq. ft  | No                     |
| 5 | Storage  | 7'8" x 10'1"   | 78 sq. ft  | No                     |
| 6 | Room     | 33'1" x 10'10" | 320 sq. ft | No                     |

#### **Room dimensions**

Floor 2 Total sqft: 2732 Living area: 2155

| #  |             | Dimensions      | sqft       | Counted as living area |
|----|-------------|-----------------|------------|------------------------|
| 7  | Utility     | 13'11" x 10'1"  | 103 sq. ft | Yes                    |
| 8  | Bedroom     | 12'8" x 11'4"   | 143 sq. ft | Yes                    |
| 9  | Bedroom     | 12'4" x 11'4"   | 139 sq. ft | Yes                    |
| 10 | Bath        | 4'8" x 6'10"    | 32 sq. ft  | Yes                    |
| 11 | Living Room | 18'5" x 17'5"   | 320 sq. ft | Yes                    |
| 12 | Kitchen     | 14'9" x 17'5"   | 213 sq. ft | Yes                    |
| 13 | Living Room | 22'10" x 10'10" | 247 sq. ft | Yes                    |
| 14 | CI          | 4'9" x 7'7"     | 36 sq. ft  | Yes                    |
| 15 | Dining Room | 10'5" x 10'10"  | 113 sq. ft | Yes                    |
| 16 | Garage      | 21'5" x 21'6"   | 462 sq. ft | No                     |
| 17 | Hall        | 20'8" x 3'1"    | 63 sq. ft  | Yes                    |

| #  |         | Dimensions    | sqft       | Counted as living area |
|----|---------|---------------|------------|------------------------|
| 18 | Bath    | 17'10" x 6'7" | 95 sq. ft  | Yes                    |
| 19 | Bedroom | 11'7" x 17'1" | 198 sq. ft | Yes                    |
| 20 | Bath    | 9'0" x 5'1"   | 48 sq. ft  | Yes                    |
| 21 | Mudroom | 7'8" x 10'1"  | 78 sq. ft  | No                     |
| 22 | Bedroom | 12'9" x 12'0" | 118 sq. ft | Yes                    |