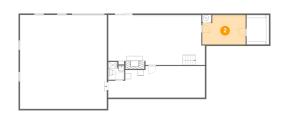

### Floor 2 - Garage

Dimensions: 21'5" x 21'6"

**Area:** 462 sq. ft

Counted as living area: No

Heated: No Finished: No Enclosed: Yes Contiguous: Yes Permitted: Yes Wet space: No Addition: No Conversion: No