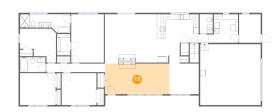

### Floor 2 - Living Room

Dimensions: 18'5" x 17'5"

Area: 320 sq. ft

Finished: Yes Counted as living area: Yes Enclosed: Yes Contiguous: Yes Permitted: Yes Wet space: No Addition: No