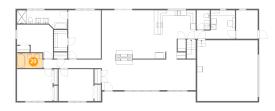

### Floor 2 - Bath

Dimensions: 4'8" x 6'10"

Area: 32 sq. ft

Counted as living area: Yes

Heated: Yes Finished: Yes Enclosed: Yes Contiguous: Yes Permitted: Yes Wet space: Yes Addition: No Conversion: No

Heated: Yes

Conversion: No