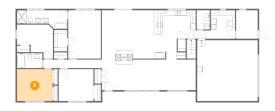

#### Floor 2 - Mudroom

**Dimensions:** 7'8" x 10'1"

Area: 78 sq. ft

Counted as living area: No

Heated: Yes Finished: No Enclosed: Yes Contiguous: Yes Permitted: Yes Wet space: No Addition: No Conversion: No