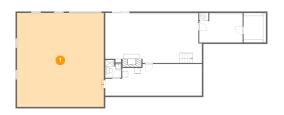

#### 1 Floor 1 - Basement

Dimensions: 29'8" x 32'1"

**Area:** 955 sq. ft

Counted as living area: Yes

Heated: Yes Finished: Yes Enclosed: Yes Contiguous: Yes Permitted: Yes Wet space: No Addition: No Conversion: No