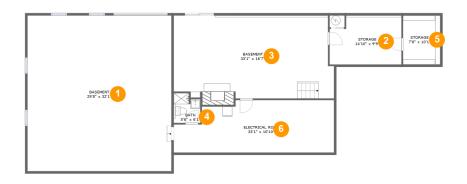

#### **Room dimensions**

Floor 1 Total sqft: 2246 Living area: 1018

| # |          | Dimensions     | sqft       | Counted as living area |
|---|----------|----------------|------------|------------------------|
| 1 | Basement | 29'8" x 32'1"  | 955 sq. ft | Yes                    |
| 2 | Storage  | 14'10" x 9'9"  | 140 sq. ft | No                     |
| 3 | Basement | 33'1" x 16'7"  | 556 sq. ft | No                     |
| 4 | Bath     | 5'6" x 6'1"    | 30 sq. ft  | No                     |
| 5 | Storage  | 7'8" x 10'1"   | 78 sq. ft  | No                     |
| 6 | Room     | 33'1" x 10'10" | 320 sq. ft | No                     |

#### 1 Floor 1 - Basement

Dimensions: 29'8" x 32'1"

**Area:** 955 sq. ft

Counted as living area: Yes

Heated: Yes Finished: Yes Enclosed: Yes Contiguous: Yes Permitted: Yes Wet space: No Addition: No Conversion: No

### Floor 1 - Storage

Dimensions: 14'10" x 9'9"

Area: 140 sq. ft

Counted as living area: No

3 Floor 1 - Basement

**Dimensions:** 33'1" x 16'7"

Area: 556 sq. ft

Counted as living area: No

Heated: Yes Finished: No Enclosed: Yes Contiguous: Yes Permitted: Yes Wet space: No Addition: No Conversion: No

4 Floor 1 - Bath

Dimensions: 5'6" x 6'1"

Area: 30 sq. ft

Counted as living area: No

Heated: Yes Finished: No Enclosed: Yes Contiguous: Yes Permitted: Yes Wet space: Yes Addition: No Conversion: No

5 Floor 1 - Storage

Dimensions: 7'8" x 10'1"

Area: 78 sq. ft

Counted as living area: No

6 Floor 1 - Room

Dimensions: 33'1" x 10'10"

Area: 320 sq. ft

Counted as living area: No

Heated: No Finished: No Enclosed: Yes Contiguous: Yes Permitted: Yes Wet space: No Addition: No Conversion: No