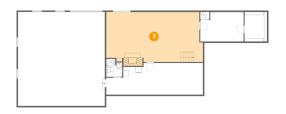

### Floor 2 - Living Room

Dimensions: 18'5" x 17'5"

Area: 320 sq. ft

Finished: Yes Counted as living area: Yes Enclosed: Yes Contiguous: Yes Permitted: Yes Wet space: No Addition: No