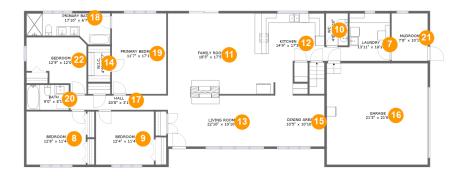

#### **Room dimensions**

Floor 2 Total sqft: 2732 Living area: 2155

| #  |             | Dimensions      | sqft       | Counted as living area |
|----|-------------|-----------------|------------|------------------------|
| 7  | Utility     | 13'11" x 10'1"  | 103 sq. ft | Yes                    |
| 8  | Bedroom     | 12'8" x 11'4"   | 143 sq. ft | Yes                    |
| 9  | Bedroom     | 12'4" x 11'4"   | 139 sq. ft | Yes                    |
| 10 | Bath        | 4'8" x 6'10"    | 32 sq. ft  | Yes                    |
| 11 | Living Room | 18'5" x 17'5"   | 320 sq. ft | Yes                    |
| 12 | Kitchen     | 14'9" x 17'5"   | 213 sq. ft | Yes                    |
| 13 | Living Room | 22'10" x 10'10" | 247 sq. ft | Yes                    |
| 14 | CI          | 4'9" x 7'7"     | 36 sq. ft  | Yes                    |
| 15 | Dining Room | 10'5" x 10'10"  | 113 sq. ft | Yes                    |
| 16 | Garage      | 21'5" x 21'6"   | 462 sq. ft | No                     |
| 17 | Hall        | 20'8" x 3'1"    | 63 sq. ft  | Yes                    |

| #  |         | Dimensions    | sqft       | Counted as living area |
|----|---------|---------------|------------|------------------------|
| 18 | Bath    | 17'10" x 6'7" | 95 sq. ft  | Yes                    |
| 19 | Bedroom | 11'7" x 17'1" | 198 sq. ft | Yes                    |
| 20 | Bath    | 9'0" x 5'1"   | 48 sq. ft  | Yes                    |
| 21 | Mudroom | 7'8" x 10'1"  | 78 sq. ft  | No                     |
| 22 | Bedroom | 12'9" x 12'0" | 118 sq. ft | Yes                    |

### Floor 2 - Utility

Dimensions: 13'11" x 10'1"

**Area:** 103 sq. ft

Counted as living area: Yes

Heated: Yes Finished: Yes Enclosed: Yes Contiguous: Yes Permitted: Yes Wet space: No Addition: No Conversion: No

#### Floor 2 - Bedroom

Dimensions: 12'8" x 11'4"

Area: 143 sq. ft

Counted as living area: Yes

Dimensions: 12'4" x 11'4"

**Area:** 139 sq. ft

Counted as living area: Yes

Heated: Yes Finished: Yes Enclosed: Yes Contiguous: Yes Permitted: Yes Wet space: No Addition: No Conversion: No

### Floor 2 - Bath

Dimensions: 4'8" x 6'10"

Area: 32 sq. ft

Counted as living area: Yes

Heated: Yes Finished: Yes Enclosed: Yes Contiguous: Yes Permitted: Yes Wet space: Yes Addition: No Conversion: No

Heated: Yes

### Floor 2 - Living Room

Dimensions: 18'5" x 17'5"

Area: 320 sq. ft

Finished: Yes Counted as living area: Yes Enclosed: Yes Contiguous: Yes Permitted: Yes Wet space: No Addition: No

### Ploor 2 - Kitchen

Dimensions: 14'9" x 17'5"

**Area:** 213 sq. ft

Counted as living area: Yes

Heated: Yes Finished: Yes Enclosed: Yes Contiguous: Yes Permitted: Yes Wet space: No Addition: No Conversion: No

### Floor 2 - Living Room

Dimensions: 22'10" x 10'10"

Area: 247 sq. ft

Counted as living area: Yes

Heated: Yes Finished: Yes Enclosed: Yes Contiguous: Yes Permitted: Yes Wet space: No Addition: No Conversion: No

#### Floor 2 - Cl

Dimensions: 4'9" x 7'7"

Area: 36 sq. ft

Counted as living area: Yes

### **6** Floor 2 - Dining Room

Dimensions: 10'5" x 10'10"

Area: 113 sq. ft

Counted as living area: Yes

Heated: Yes Finished: Yes Enclosed: Yes Contiguous: Yes Permitted: Yes Wet space: No Addition: No Conversion: No

### Floor 2 - Garage

Dimensions: 21'5" x 21'6"

**Area:** 462 sq. ft

Counted as living area: No

Heated: No Finished: No Enclosed: Yes Contiguous: Yes Permitted: Yes Wet space: No Addition: No Conversion: No

### Floor 2 - Hall

Dimensions: 20'8" x 3'1"

Area: 63 sq. ft

Counted as living area: Yes

**Dimensions:** 17'10" x 6'7"

Area: 95 sq. ft

Counted as living area: Yes

Heated: Yes Finished: Yes Enclosed: Yes Contiguous: Yes Permitted: Yes Wet space: Yes Addition: No Conversion: No

#### Floor 2 - Bedroom

Dimensions: 11'7" x 17'1"

Area: 198 sq. ft

Counted as living area: Yes

Heated: Yes Finished: Yes Enclosed: Yes Contiguous: Yes Permitted: Yes Wet space: No Addition: No Conversion: No

#### 2 Floor 2 - Bath

Dimensions: 9'0" x 5'1"

Area: 48 sq. ft

Counted as living area: Yes

#### Floor 2 - Mudroom

**Dimensions:** 7'8" x 10'1"

Area: 78 sq. ft

Counted as living area: No

Heated: Yes Finished: No Enclosed: Yes Contiguous: Yes Permitted: Yes Wet space: No Addition: No Conversion: No

#### Floor 2 - Bedroom

Dimensions: 12'9" x 12'0"

Area: 118 sq. ft

Counted as living area: Yes