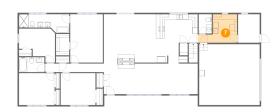

#### Floor 2 - Cl

Dimensions: 4'9" x 7'7"

Area: 36 sq. ft

Counted as living area: Yes

### **6** Floor 2 - Dining Room

Dimensions: 10'5" x 10'10"

Area: 113 sq. ft

Counted as living area: Yes

Heated: Yes Finished: Yes Enclosed: Yes Contiguous: Yes Permitted: Yes Wet space: No Addition: No Conversion: No