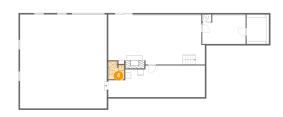

### Floor 2 - Bath

Dimensions: 4'8" x 6'10"

Area: 32 sq. ft

Counted as living area: Yes

Heated: Yes Finished: Yes Enclosed: Yes Contiguous: Yes Permitted: Yes Wet space: Yes Addition: No Conversion: No

Heated: Yes

Conversion: No