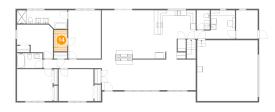

#### Floor 2 - Cl

Dimensions: 4'9" x 7'7"

Area: 36 sq. ft

Counted as living area: Yes