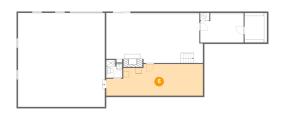

### Floor 2 - Utility

Dimensions: 13'11" x 10'1"

**Area:** 103 sq. ft

Counted as living area: Yes

Heated: Yes Finished: Yes Enclosed: Yes Contiguous: Yes Permitted: Yes Wet space: No Addition: No Conversion: No

#### Floor 2 - Bedroom

Dimensions: 12'8" x 11'4"

Area: 143 sq. ft

Counted as living area: Yes

Dimensions: 12'4" x 11'4"

**Area:** 139 sq. ft

Counted as living area: Yes

Heated: Yes Finished: Yes Enclosed: Yes Contiguous: Yes Permitted: Yes Wet space: No Addition: No Conversion: No