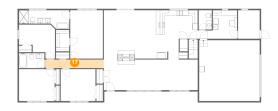

### Floor 2 - Utility

Dimensions: 13'11" x 10'1"

**Area:** 103 sq. ft

Counted as living area: Yes

Heated: Yes Finished: Yes Enclosed: Yes Contiguous: Yes Permitted: Yes Wet space: No Addition: No Conversion: No