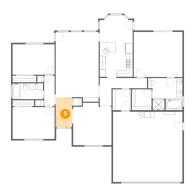

#### Floor 1 - Breakfast Nook

Dimensions: 10'9" x 8'10"

Area: 88 sq. ft

Counted as living area: Yes

3 Floor 1 - Hall

**Dimensions:** 3'5" x 9'11"

Area: 34 sq. ft

Counted as living area: Yes