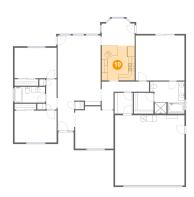

### Floor 1 - Dining Room

Dimensions: 12'6" x 13'10"

Area: 164 sq. ft

Counted as living area: Yes