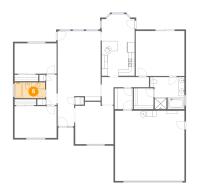

#### Floor 1 - Breakfast Nook

Dimensions: 10'9" x 8'10"

Area: 88 sq. ft

Counted as living area: Yes

3 Floor 1 - Hall

**Dimensions:** 3'5" x 9'11"

Area: 34 sq. ft

Counted as living area: Yes