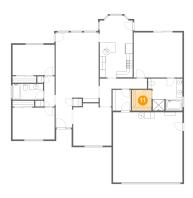

### Floor 1 - Laundry

**Dimensions**: 5'11" x 6'10"

Area: 41 sq. ft

Counted as living area: Yes

Heated: Yes Finished: Yes Enclosed: Yes Contiguous: Yes Permitted: Yes Wet space: No Addition: No Conversion: No