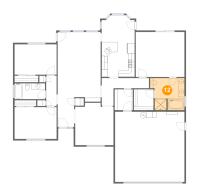

#### Floor 1 - Breakfast Nook

Dimensions: 10'9" x 8'10"

Area: 88 sq. ft

Counted as living area: Yes

3 Floor 1 - Hall

**Dimensions:** 3'5" x 9'11"

Area: 34 sq. ft

Counted as living area: Yes