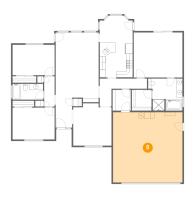

### Floor 1 - Primary Bedroom

**Dimensions:** 15'11" x 14'9"

Area: 235 sq. ft

Counted as living area: Yes

Heated: Yes Finished: Yes Enclosed: Yes Contiguous: Yes Permitted: Yes Wet space: No Addition: No Conversion: No