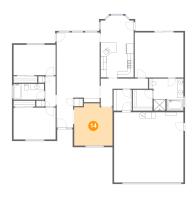

### 5 Floor 1 - Living Room

Dimensions: 14'0" x 22'10"

**Area:** 307 sq. ft

Counted as living area: Yes

6 Floor 1 - Bath

Dimensions: 10'0" x 5'2" Area: 52 sq. ft

Counted as living area: Yes

Heated: Yes