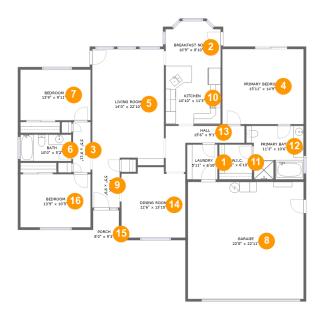

#### **Room dimensions**

Floor 1 Total sqft: 2431 Living area: 1822

| #  |                 | Dimensions     | sqft       | Counted as living area |
|----|-----------------|----------------|------------|------------------------|
| 1  | Laundry         | 5'11" x 6'10"  | 41 sq. ft  | Yes                    |
| 2  | Breakfast Nook  | 10'9" x 8'10"  | 88 sq. ft  | Yes                    |
| 3  | Hall            | 3'5" x 9'11"   | 34 sq. ft  | Yes                    |
| 4  | Primary Bedroom | 15'11" x 14'9" | 235 sq. ft | Yes                    |
| 5  | Living Room     | 14'0" x 22'10" | 307 sq. ft | Yes                    |
| 6  | Bath            | 10'0" x 5'2"   | 52 sq. ft  | Yes                    |
| 7  | Bedroom         | 13'9" x 9'11"  | 137 sq. ft | Yes                    |
| 8  | Garage          | 22'8" x 22'11" | 520 sq. ft | No                     |
| 9  | Foyer           | 5'5" x 9'9"    | 53 sq. ft  | Yes                    |
| 10 | Kitchen         | 10'10" x 11'5" | 123 sq. ft | Yes                    |
| 11 | W.I.C.          | 6'6" x 6'10"   | 44 sq. ft  | Yes                    |

| #  |              | Dimensions     | sqft       | Counted as living area |
|----|--------------|----------------|------------|------------------------|
| 12 | Primary Bath | 11'3" x 10'6"  | 106 sq. ft | Yes                    |
| 13 | Hall         | 15'6" x 9'1"   | 74 sq. ft  | Yes                    |
| 14 | Dining Room  | 12'6" x 13'10" | 164 sq. ft | Yes                    |
| 15 | Porch        | 8'0" x 9'3"    | 60 sq. ft  | No                     |
| 16 | Bedroom      | 13'9" x 10'5"  | 143 sq. ft | Yes                    |