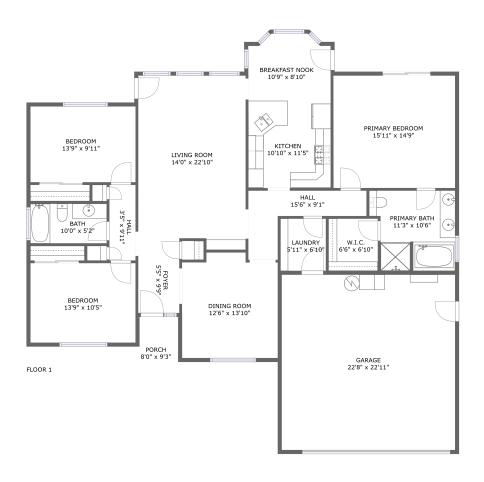

#### **Property summary**

Floors

1,822 Gross living area sqft 2,431 Total sqft

#### **Room dimensions**

Floor 1 Total sqft: 2431 Living area: 1822

| #  |                 | Dimensions     | sqft       | Counted as living area |
|----|-----------------|----------------|------------|------------------------|
| 1  | Laundry         | 5'11" x 6'10"  | 41 sq. ft  | Yes                    |
| 2  | Breakfast Nook  | 10'9" x 8'10"  | 88 sq. ft  | Yes                    |
| 3  | Hall            | 3'5" x 9'11"   | 34 sq. ft  | Yes                    |
| 4  | Primary Bedroom | 15'11" x 14'9" | 235 sq. ft | Yes                    |
| 5  | Living Room     | 14'0" x 22'10" | 307 sq. ft | Yes                    |
| 6  | Bath            | 10'0" x 5'2"   | 52 sq. ft  | Yes                    |
| 7  | Bedroom         | 13'9" x 9'11"  | 137 sq. ft | Yes                    |
| 8  | Garage          | 22'8" x 22'11" | 520 sq. ft | No                     |
| 9  | Foyer           | 5'5" x 9'9"    | 53 sq. ft  | Yes                    |
| 10 | Kitchen         | 10'10" x 11'5" | 123 sq. ft | Yes                    |
| 11 | W.I.C.          | 6'6" x 6'10"   | 44 sq. ft  | Yes                    |

| #  |              | Dimensions     | sqft       | Counted as living area |
|----|--------------|----------------|------------|------------------------|
| 12 | Primary Bath | 11'3" x 10'6"  | 106 sq. ft | Yes                    |
| 13 | Hall         | 15'6" x 9'1"   | 74 sq. ft  | Yes                    |
| 14 | Dining Room  | 12'6" x 13'10" | 164 sq. ft | Yes                    |
| 15 | Porch        | 8'0" x 9'3"    | 60 sq. ft  | No                     |
| 16 | Bedroom      | 13'9" x 10'5"  | 143 sq. ft | Yes                    |