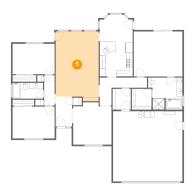

### Floor 1 - Dining Room

Dimensions: 12'6" x 13'10"

Area: 164 sq. ft

Counted as living area: Yes