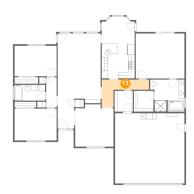

### Floor 1 - Primary Bedroom

**Dimensions:** 15'11" x 14'9"

Area: 235 sq. ft

Counted as living area: Yes

Heated: Yes Finished: Yes Enclosed: Yes Contiguous: Yes Permitted: Yes Wet space: No Addition: No Conversion: No