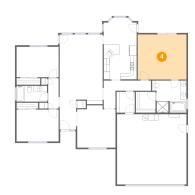

### Floor 1 - Primary Bedroom

**Dimensions:** 15'11" x 14'9"

Area: 235 sq. ft

Counted as living area: Yes

Heated: Yes Finished: Yes Enclosed: Yes Contiguous: Yes Permitted: Yes Wet space: No Addition: No Conversion: No