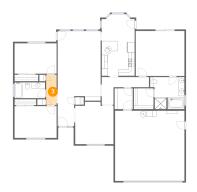

### Floor 1 - Laundry

**Dimensions**: 5'11" x 6'10"

Area: 41 sq. ft

Counted as living area: Yes

Heated: Yes Finished: Yes Enclosed: Yes Contiguous: Yes Permitted: Yes Wet space: No Addition: No Conversion: No