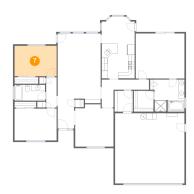

Conversion: No

Floor 1 - Bedroom

**Dimensions:** 13'9" x 9'11"

**Area:** 137 sq. ft

Counted as living area: Yes

Heated: Yes Finished: Yes Enclosed: Yes Contiguous: Yes Permitted: Yes Wet space: No Addition: No Conversion: No