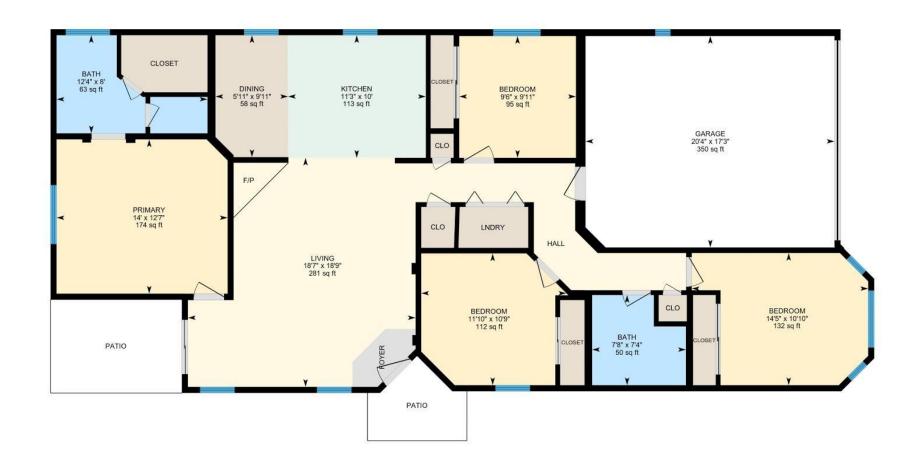

### **Room Measurements**

Only major rooms are listed. Some listed rooms may be excluded from total interior floor area (e.g. garage). Room dimensions are largest length and width; parts of room may be smaller. Room area is not always equal to product of length and width.

## MAIN FLOOR

Bath: 7'4" x 7'8" (7.4' x 7.7') | 50 sq ft Bath: 8' x 12'4" (8' x 12.3') | 63 sq ft

Bedroom: 10'9" x 11'10" (10.8' x 11.8') | 112 sq ft Bedroom: 10'10" x 14'5" (10.8' x 14.4') | 132 sq ft

Bedroom: 9'11" x 9'6" (9.9' x 9.5') | 95 sq ft Dining: 9'11" x 5'11" (10' x 5.9') | 58 sq ft

Garage: 17'3" x 20'4" (17.3' x 20.3') | 350 sq ft Kitchen: 10' x 11'3" (10' x 11.3') | 113 sq ft Living: 18'9" x 18'7" (18.7' x 18.6') | 281 sq ft Primary: 12'7" x 14' (12.6' x 14') | 174 sq ft

#### Floor Area Information

Floor areas include footprint area of interior walls. All displayed floor areas are rounded to two decimal places. Total area is computed before rounding and may not equal to sum of displayed floor areas.

## MAIN FLOOR

Interior Area: 1377.78 sq ft
Excluded Area: 349.74 sq ft
Perimeter Wall Length: 191 ft
Perimeter Wall Thickness: 6.0 in

Exterior Area: 1472.83 sq ft Total Above Grade Floor Area

Main Building Exterior: 1472.83 sq ft