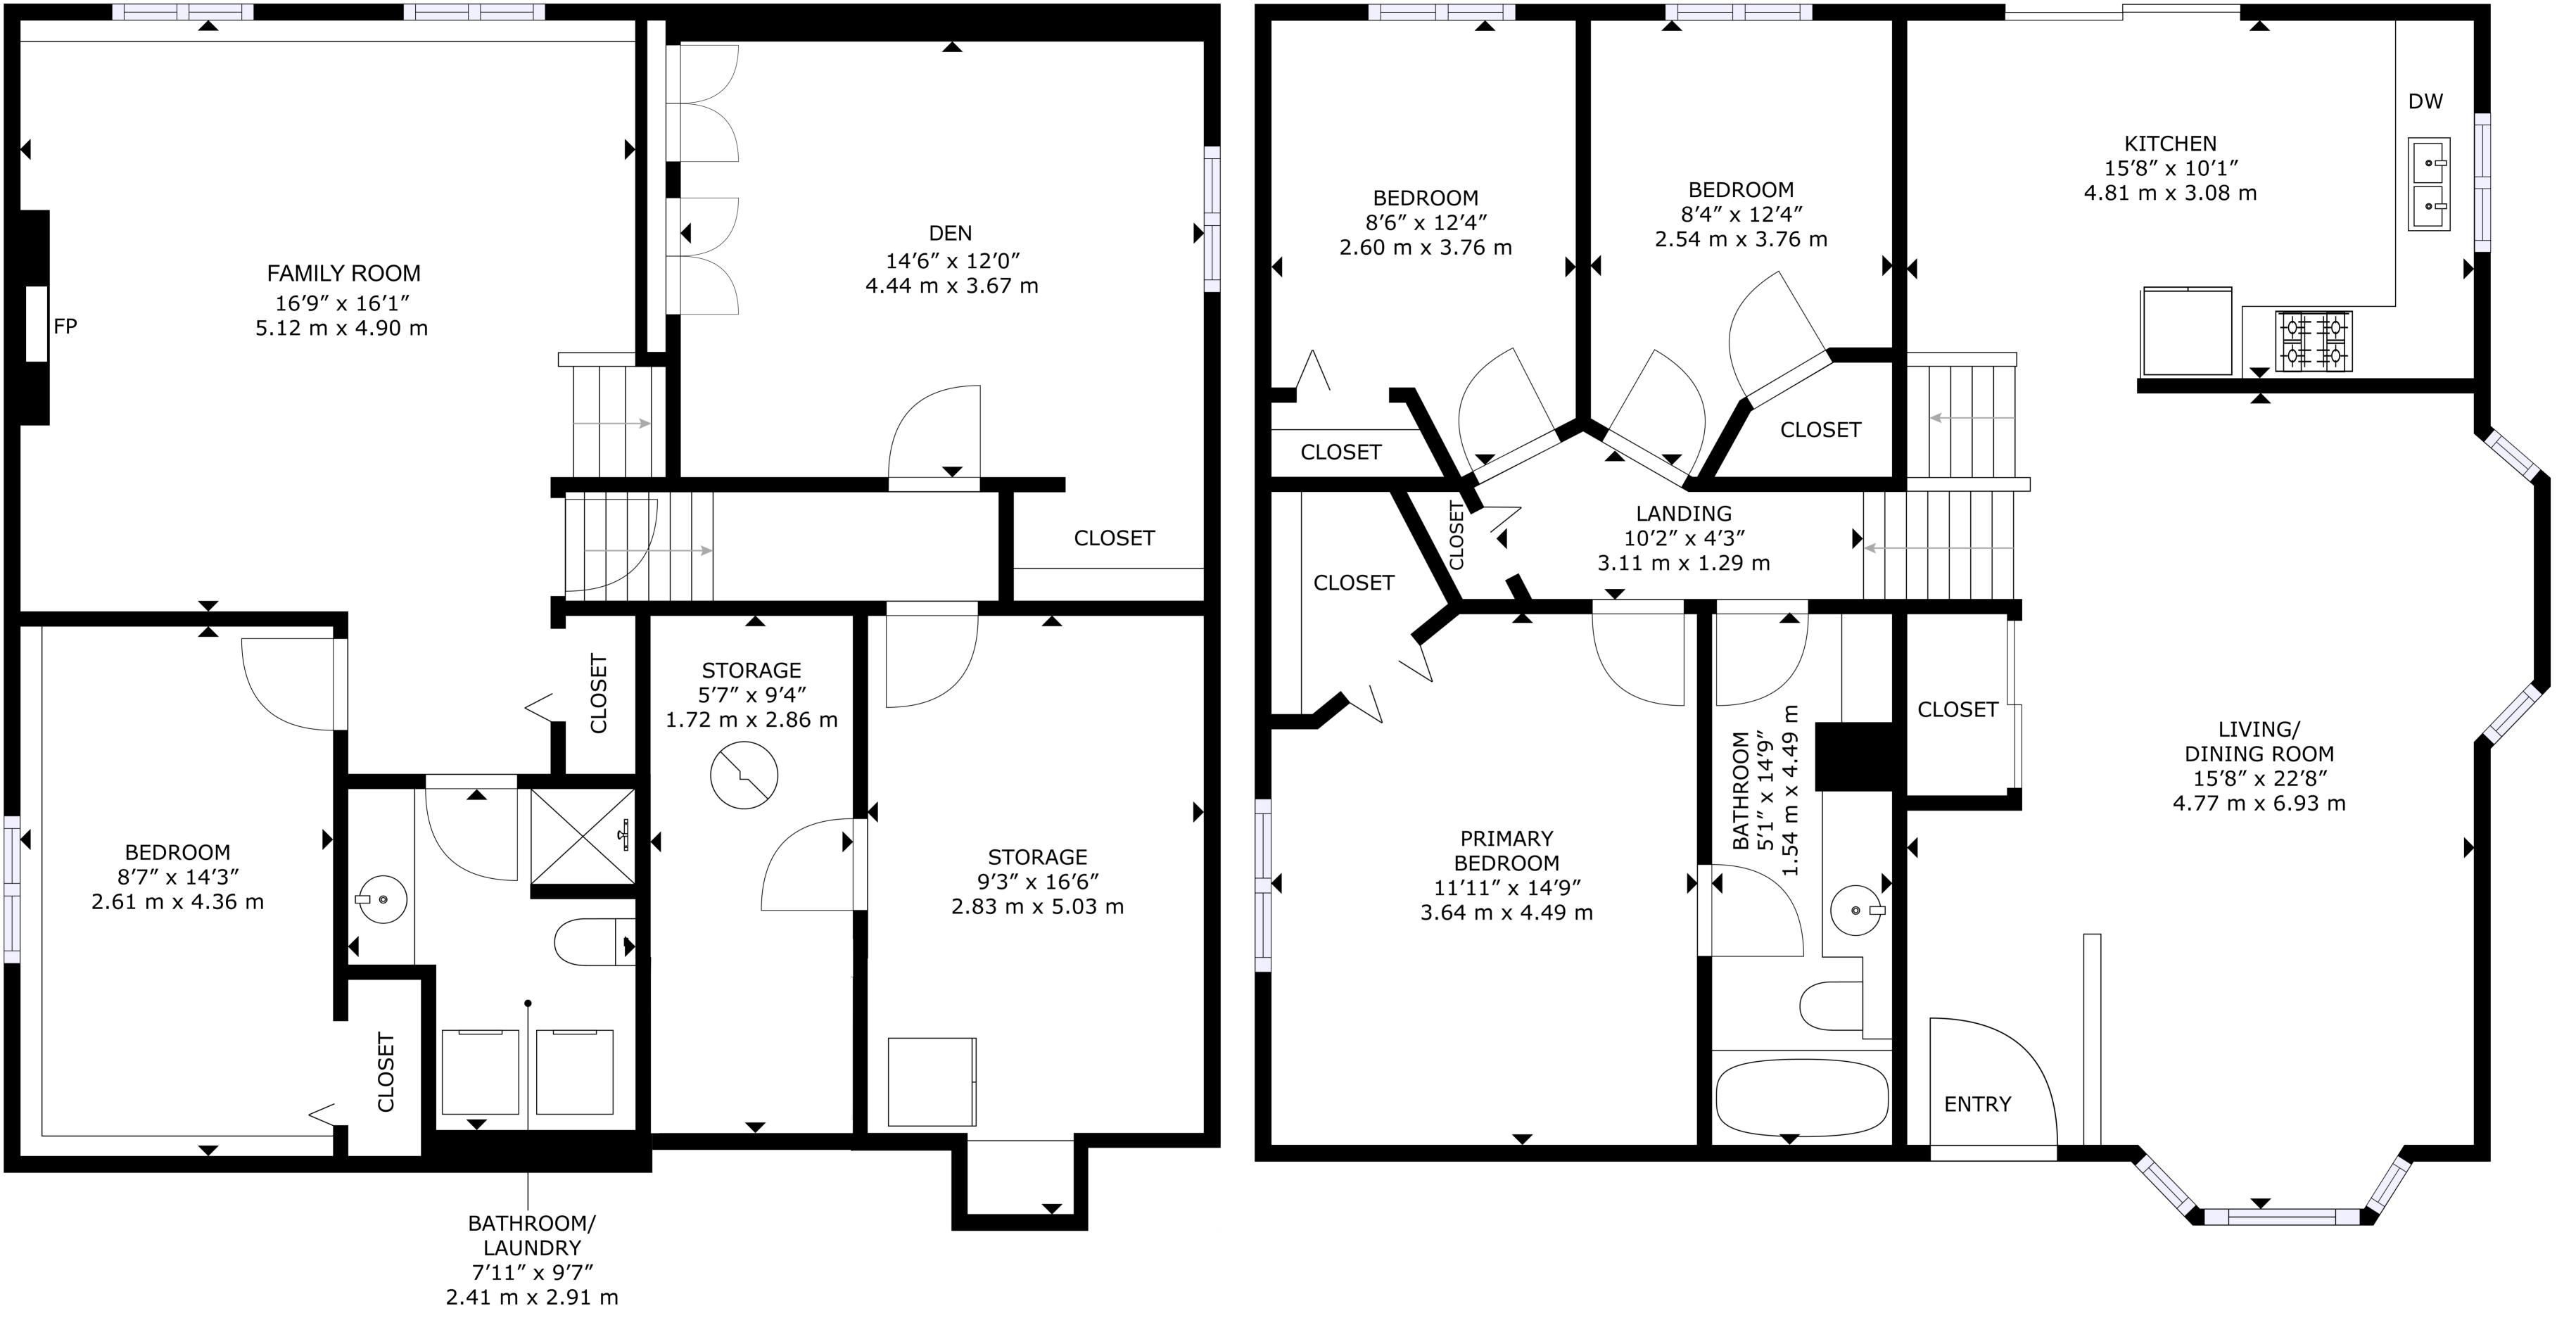

# Measurement Report

| Measurement Date        | March 20, 2024                           |
|-------------------------|------------------------------------------|
| Client Name             | Katie Crawford - RE/MAX Preferred Choice |
| Property Address        | 43 Aberdeen Way, Stony Plain, AB         |
| Property Type           | Single Family                            |
| Exterior Wall Thickness | 6.5"                                     |
| Measurement Equipment   | Laser                                    |

### Floor Area Totals

|                             | Level | Metric (m <sup>2</sup> ) | Imperial (ft <sup>2</sup> ) |  |  |
|-----------------------------|-------|--------------------------|-----------------------------|--|--|
| Main Floor                  | 1     | 104.23                   | 1121.97                     |  |  |
| Basement                    | В     | 88.06                    | 947.92                      |  |  |
| Total Above Ground RMS Area |       | 104.23                   | 1121.97                     |  |  |

#### **Room Dimensions**

|                         | Level | Metric (m)  | Imperial (ft) |
|-------------------------|-------|-------------|---------------|
| Living Room/Dining Room | 1     | 4.77 x 6.93 | 15.65 x 22.74 |
| Kitchen                 | 1     | 4.81 x 3.08 | 15.78 x 10.11 |
| Family Room             | В     | 5.12 x 4.90 | 16.80 x 16.08 |
| Primary Bedroom         | 1     | 3.64 x 4.49 | 11.94 x 14.73 |
| Bedroom 2               | 1     | 2.60 x 3.76 | 8.53 x 12.34  |
| Bedroom 3               | 1     | 2.54 x 3.76 | 8.33 x 12.34  |
| Bedroom 4               | В     | 2.61 x 4.36 | 8.56 x 14.31  |
| Den                     | В     | 4.44 x 3.67 | 14.57 x 12.04 |
| Garage                  |       | 6.54 x 6.48 | 21.46 x 21.26 |

## **Bathroom Count**

|            | Level | Pieces |
|------------|-------|--------|
| Bathroom 1 | 1     | 4      |
| Bathroom 2 | В     | 3      |

587-566-6774 info@jcvisuals.ca www.jcvisuals.ca

**BASEMENT** 88.06 m<sup>2</sup>(947.92 sq ft) MAIN FLOOR 104.23 m<sup>2</sup>(1122 sq ft)