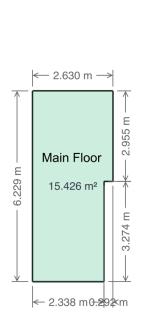

### Floor Area Totals

|                             | Level | Metric (m <sup>2</sup> ) | Imperial (ft <sup>2</sup> ) |
|-----------------------------|-------|--------------------------|-----------------------------|
| Main Floor                  | 1     | 15.43                    | 166.05                      |
| Second Floor                | 2     | 50.15                    | 539.77                      |
| Third Floor                 | 3     | 56.82                    | 611.63                      |
| Basement                    | В     | 11.26                    | 121.22                      |
| Total Above Ground RMS Area |       | 122.39                   | 1317.45                     |

## **Schematics**