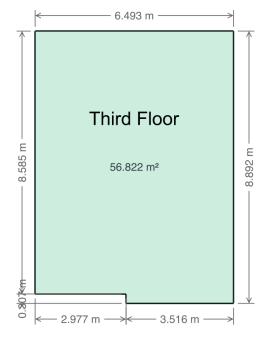

### Floor Area Totals

|                             | Level | Metric (m <sup>2</sup> ) | Imperial (ft <sup>2</sup> ) |
|-----------------------------|-------|--------------------------|-----------------------------|
| Main Floor                  | 1     | 15.43                    | 166.05                      |
| Second Floor                | 2     | 50.15                    | 539.77                      |
| Third Floor                 | 3     | 56.82                    | 611.63                      |
| Basement                    | В     | 11.26                    | 121.22                      |
| Total Above Ground RMS Area |       | 122.39                   | 1317.45                     |

## **Schematics**