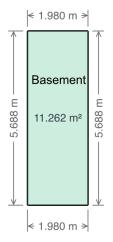

### Floor Area Totals

|                             | Level | Metric (m <sup>2</sup> ) | Imperial (ft <sup>2</sup> ) |
|-----------------------------|-------|--------------------------|-----------------------------|
| Main Floor                  | 1     | 15.43                    | 166.05                      |
| Second Floor                | 2     | 50.15                    | 539.77                      |
| Third Floor                 | 3     | 56.82                    | 611.63                      |
| Basement                    | В     | 11.26                    | 121.22                      |
| Total Above Ground RMS Area |       | 122.39                   | 1317.45                     |

## **Schematics**