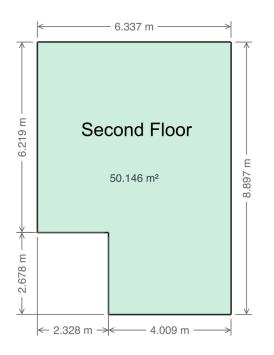

### Floor Area Totals

|                             | Level | Metric (m <sup>2</sup> ) | Imperial (ft <sup>2</sup> ) |
|-----------------------------|-------|--------------------------|-----------------------------|
| Main Floor                  | 1     | 15.43                    | 166.05                      |
| Second Floor                | 2     | 50.15                    | 539.77                      |
| Third Floor                 | 3     | 56.82                    | 611.63                      |
| Basement                    | В     | 11.26                    | 121.22                      |
| Total Above Ground RMS Area |       | 122.39                   | 1317.45                     |

## **Schematics**