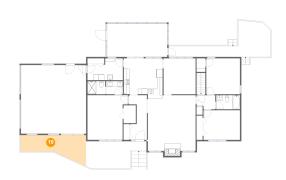

#### <sup>2</sup> Floor 1 - Basement

Dimensions: 22'2" x 28'10"

Area: 558 sq. ft

Counted as living area: No

3 Floor 1 - Bath

Dimensions: 9'1" x 8'1"

Area: 71 sq. ft

Counted as living area: Yes