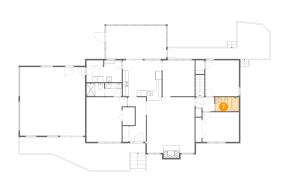

### 4 Floor 2 - Kitchen

Dimensions: 14'1" x 13'0"

**Area:** 183 sq. ft

Counted as living area: Yes

Heated: Yes Finished: Yes Enclosed: Yes Contiguous: Yes Permitted: Yes Wet space: No Addition: No Conversion: No