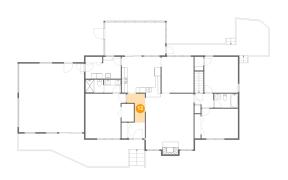

## Floor 2 - Foyer

Dimensions: 6'0" x 5'8"

Area: 34 sq. ft

Counted as living area: Yes

Heated: Yes Finished: Yes Enclosed: Yes Contiguous: Yes Permitted: Yes Wet space: No Addition: No Conversion: No