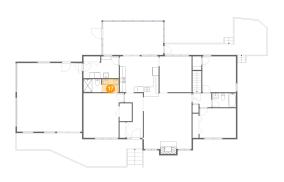

#### Floor 2 - Bath

Dimensions: 6'0" x 4'9"

Area: 29 sq. ft

Counted as living area: Yes