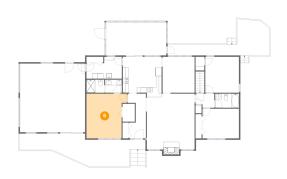

### 4 Floor 2 - Kitchen

Dimensions: 14'1" x 13'0"

**Area:** 183 sq. ft

Counted as living area: Yes

Heated: Yes Finished: Yes Enclosed: Yes Contiguous: Yes Permitted: Yes Wet space: No Addition: No Conversion: No