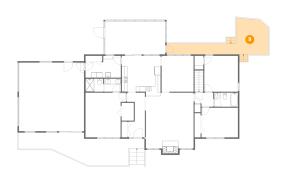

### Floor 2 - Garage

Dimensions: 23'7" x 24'9"

**Area:** 584 sq. ft

Counted as living area: No