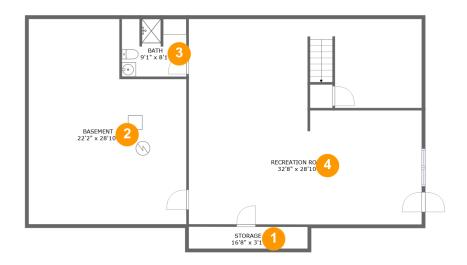

#### **Room dimensions**

Floor 1 Total sqft: 1734 Living area: 1081

| # |                 | Dimensions     | sqft       | Counted as living area |
|---|-----------------|----------------|------------|------------------------|
| 1 | Storage         | 16'8" x 3'1"   | 51 sq. ft  | No                     |
| 2 | Basement        | 22'2" x 28'10" | 558 sq. ft | No                     |
| 3 | Bath            | 9'1" x 8'1"    | 71 sq. ft  | Yes                    |
| 4 | Recreation Room | 32'8" x 28'10" | 918 sq. ft | Yes                    |

## Floor 1 - Storage

**Dimensions:** 16'8" x 3'1"

Area: 51 sq. ft

Counted as living area: No

Heated: No Finished: No Enclosed: No Contiguous: Yes Permitted: Yes Wet space: No Addition: No Conversion: No

#### <sup>2</sup> Floor 1 - Basement

Dimensions: 22'2" x 28'10"

Area: 558 sq. ft

Counted as living area: No

3 Floor 1 - Bath

Dimensions: 9'1" x 8'1"

Area: 71 sq. ft

Counted as living area: Yes

### 4 Floor 1 - Recreation Room

Dimensions: 32'8" x 28'10"

Area: 918 sq. ft

Counted as living area: Yes

Heated: Yes Finished: Yes Enclosed: Yes Contiguous: Yes Permitted: Yes Wet space: No Addition: No Conversion: No