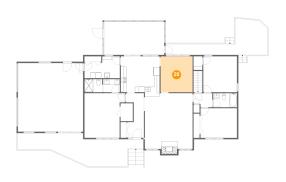

## 6 Floor 2 - Primary Bedroom

Dimensions: 14'8" x 16'2"

**Area:** 212 sq. ft

Counted as living area: Yes

Heated: Yes Finished: Yes Enclosed: Yes Contiguous: Yes Permitted: Yes Wet space: No Addition: No Conversion: No