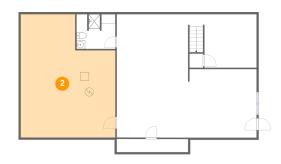

#### <sup>2</sup> Floor 1 - Basement

Dimensions: 22'2" x 28'10"

Area: 558 sq. ft

Counted as living area: No

3 Floor 1 - Bath

Dimensions: 9'1" x 8'1"

Area: 71 sq. ft

Counted as living area: Yes