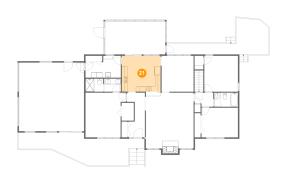

## 6 Floor 2 - Primary Bedroom

Dimensions: 14'8" x 16'2"

**Area:** 212 sq. ft

Counted as living area: Yes

Heated: Yes Finished: Yes Enclosed: Yes Contiguous: Yes Permitted: Yes Wet space: No Addition: No Conversion: No