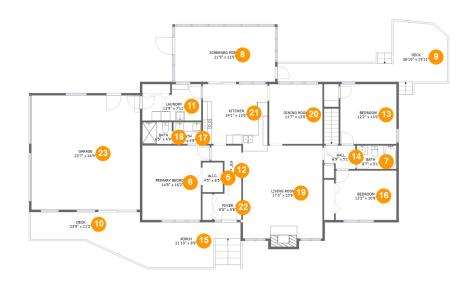

#### **Room dimensions**

Floor 2 Total sqft: 3344 Living area: 1783

| #  |                 | Dimensions      | sqft       | Counted as living area |
|----|-----------------|-----------------|------------|------------------------|
| 5  | W.I.C.          | 4'5" x 6'5"     | 29 sq. ft  | Yes                    |
| 6  | Primary Bedroom | 14'8" x 16'2"   | 212 sq. ft | Yes                    |
| 7  | Bath            | 8'7" x 5'1"     | 44 sq. ft  | Yes                    |
| 8  | Screened Porch  | 21'9" x 12'0"   | 261 sq. ft | No                     |
| 9  | Deck            | 36'10" x 15'11" | 260 sq. ft | No                     |
| 10 | Deck            | 23'9" x 11'2"   | 172 sq. ft | No                     |
| 11 | Laundry         | 12'9" x 7'11"   | 86 sq. ft  | Yes                    |
| 12 | Hall            | 6'6" x 10'5"    | 48 sq. ft  | Yes                    |
| 13 | Bedroom         | 12'2" x 13'0"   | 158 sq. ft | Yes                    |
| 14 | Hall            | 6'9" x 5'1"     | 31 sq. ft  | Yes                    |
| 15 | Porch           | 21'10" x 9'9"   | 213 sq. ft | No                     |

| #  |             | Dimensions    | sqft       | Counted as living area |
|----|-------------|---------------|------------|------------------------|
| 16 | Bedroom     | 13'2" x 10'8" | 141 sq. ft | Yes                    |
| 17 | Bath        | 6'0" x 4'9"   | 29 sq. ft  | Yes                    |
| 18 | Bath        | 6'5" x 4'9"   | 30 sq. ft  | Yes                    |
| 19 | Living Room | 17'3" x 20'6" | 360 sq. ft | Yes                    |
| 20 | Dining Room | 11'7" x 13'0" | 150 sq. ft | Yes                    |
| 21 | Kitchen     | 14'1" x 13'0" | 183 sq. ft | Yes                    |
| 22 | Foyer       | 6'0" x 5'8"   | 34 sq. ft  | Yes                    |
| 23 | Garage      | 23'7" x 24'9" | 584 sq. ft | No                     |