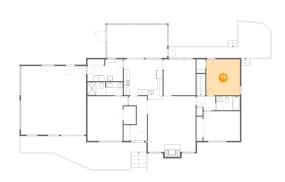

### 10 Floor 2 - Bath

Dimensions: 6'5" x 4'9"

Area: 30 sq. ft

Counted as living area: Yes

Heated: Yes Finished: Yes Enclosed: Yes Contiguous: Yes Permitted: Yes Wet space: Yes Addition: No Conversion: No

## 19 Floor 2 - Living Room

Dimensions: 17'3" x 20'6"

Area: 360 sq. ft

Counted as living area: Yes

Heated: Yes Finished: Yes Enclosed: Yes Contiguous: Yes Permitted: Yes Wet space: No Addition: No Conversion: No