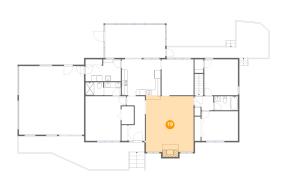

## 19 Floor 2 - Living Room

Dimensions: 17'3" x 20'6"

Area: 360 sq. ft

Counted as living area: Yes

Heated: Yes Finished: Yes Enclosed: Yes Contiguous: Yes Permitted: Yes Wet space: No Addition: No Conversion: No

### Floor 2 - Dining Room

Dimensions: 11'7" x 13'0"

Area: 150 sq. ft

Counted as living area: Yes

### 4 Floor 2 - Kitchen

Dimensions: 14'1" x 13'0"

**Area:** 183 sq. ft

Counted as living area: Yes

Heated: Yes Finished: Yes Enclosed: Yes Contiguous: Yes Permitted: Yes Wet space: No Addition: No Conversion: No