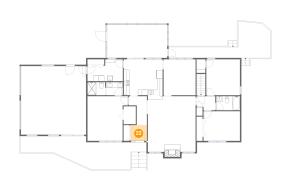

## Floor 2 - Foyer

Dimensions: 6'0" x 5'8"

Area: 34 sq. ft

Counted as living area: Yes

Heated: Yes Finished: Yes Enclosed: Yes Contiguous: Yes Permitted: Yes Wet space: No Addition: No Conversion: No