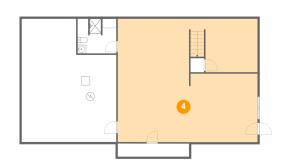

### 4 Floor 1 - Recreation Room

Dimensions: 32'8" x 28'10"

Area: 918 sq. ft

Counted as living area: Yes

Heated: Yes Finished: Yes Enclosed: Yes Contiguous: Yes Permitted: Yes Wet space: No Addition: No Conversion: No