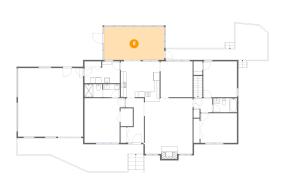

## 19 Floor 2 - Living Room

Dimensions: 17'3" x 20'6"

Area: 360 sq. ft

Counted as living area: Yes

Heated: Yes Finished: Yes Enclosed: Yes Contiguous: Yes Permitted: Yes Wet space: No Addition: No Conversion: No