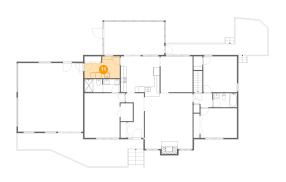

Dimensions: 4'5" x 6'5"

Area: 29 sq. ft

Counted as living area: Yes

## 6 Floor 2 - Primary Bedroom

Dimensions: 14'8" x 16'2"

**Area:** 212 sq. ft

Counted as living area: Yes

Heated: Yes Finished: Yes Enclosed: Yes Contiguous: Yes Permitted: Yes Wet space: No Addition: No Conversion: No