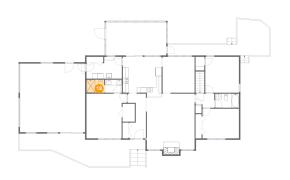

#### <sup>2</sup> Floor 1 - Basement

Dimensions: 22'2" x 28'10"

Area: 558 sq. ft

Counted as living area: No

3 Floor 1 - Bath

Dimensions: 9'1" x 8'1"

Area: 71 sq. ft

Counted as living area: Yes