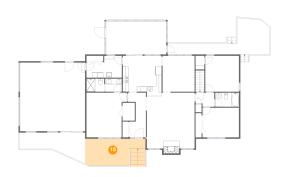

### Floor 2 - Garage

Dimensions: 23'7" x 24'9"

**Area:** 584 sq. ft

Counted as living area: No