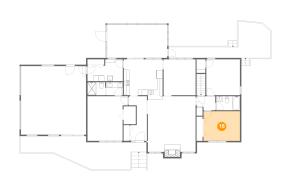

#### 6 Floor 2 - Bedroom

Dimensions: 13'2" x 10'8"

Area: 141 sq. ft

Counted as living area: Yes

Heated: Yes Finished: Yes Enclosed: Yes Contiguous: Yes Permitted: Yes Wet space: No Addition: No Conversion: No

#### Floor 2 - Bath

Dimensions: 6'0" x 4'9"

Area: 29 sq. ft

Counted as living area: Yes

### 10 Floor 2 - Bath

Dimensions: 6'5" x 4'9"

Area: 30 sq. ft

Counted as living area: Yes

Heated: Yes Finished: Yes Enclosed: Yes Contiguous: Yes Permitted: Yes Wet space: Yes Addition: No Conversion: No