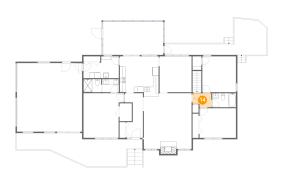

### 4 Floor 2 - Kitchen

Dimensions: 14'1" x 13'0"

**Area:** 183 sq. ft

Counted as living area: Yes

Heated: Yes Finished: Yes Enclosed: Yes Contiguous: Yes Permitted: Yes Wet space: No Addition: No Conversion: No