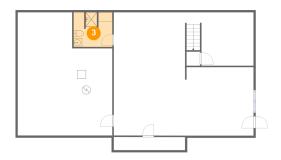

#### <sup>2</sup> Floor 1 - Basement

Dimensions: 22'2" x 28'10"

Area: 558 sq. ft

Counted as living area: No

3 Floor 1 - Bath

Dimensions: 9'1" x 8'1"

Area: 71 sq. ft

Counted as living area: Yes