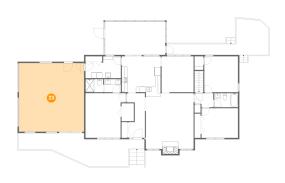

### Floor 2 - Garage

Dimensions: 23'7" x 24'9"

**Area:** 584 sq. ft

Counted as living area: No