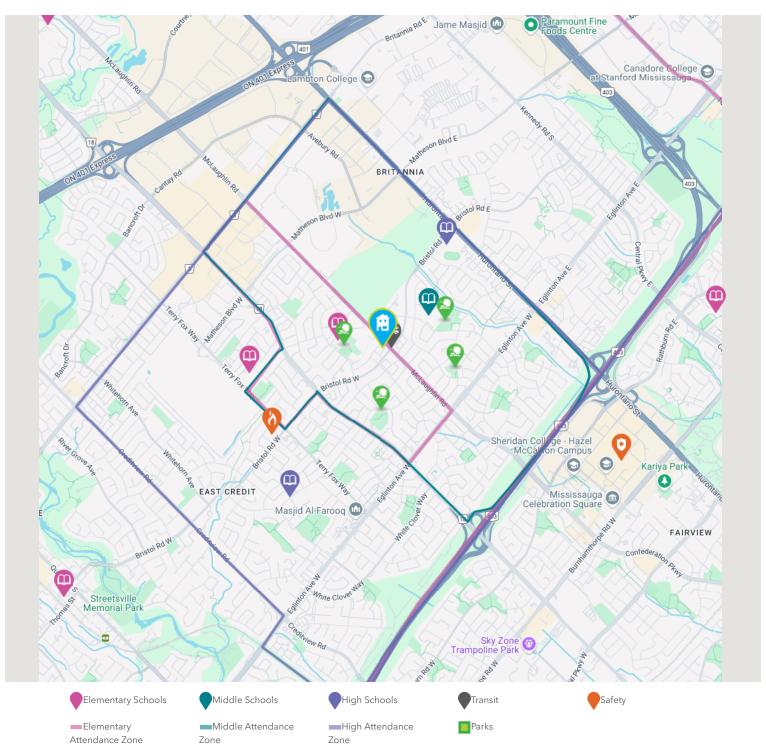

# **PUBLIC SCHOOLS (ASSIGNED)**

Your neighbourhood is part of a community of Public Schools offering Elementary, Middle, and High School programming. See the closest Public Schools near you below:

# Champlain Trail PS

about a 6 minute walk - 0.46 KM

Pre-Kindergarten, Kindergarten and Elementary

895 Ceremonial Dr, Mississauga, ON L5R 3B5, Canada

Our school is named after Samuel de Champlain (1567-1635), a French explorer and navigator who mapped much of north eastern North America and started a settlement in Quebec. Champlain's fame is primarily due to his ability to explore, discover and develop - activities which led him to establish what eventually became Canada. True to our namesake, it is our belief that schools must help students to explore, discover and develop,  $to\ promote\ individual\ growth\ academically,\ physically,\ socially\ and\ emotionally\ to\ the\ limits\ of\ the\ student's\ potential.\ Staff\ at\ Champlain\ Trail\ also\ physically\ physicall\ physically\ physically\ physicall\ physicall\ physicall\ phy$ value the role that parents play as partners in their child's education and encourage open two-way communication so that the best possible learning opportunities can be provided for each student.

### Fairwind Sr PS

about a 8 minute walk - 0.58 KM

Middle

5235 Fairwind Dr, Mississauga, ON L5R 3L2, Canada

Fairwind Sr. Public School is a grade 6, 7 and 8 school located in central Mississauga. We have approximately 650 students representing our diverse community. Our unique student-teacher progression model for grade 7 and 8 sets us apart from other middle schools. All students and staff at Fairwind are affiliated with one of three cross grade houses that work together to build school spirit, healthy relationships and a caring and respectful environment. We strive to empower our students by embedding character education, integrating technology in teaching and learning, and developing leadership opportunities for students in a variety of contexts. Our school is a professional learning community where all members are encouraged to model the traits of continuous learning and leading in a collaborative environment. Our welcoming atmosphere and inclusive nature help students adjust to the middle school experience. We value equity, diversity and inclusion, and pride ourselves on our commitment to meeting the needs of all learners through strong academics and a variety of extracurricular activities including the arts, athletics, technology, leadership and enrichment opportunities. We strive to ensure that Fairwind has something for everyone, and in doing so are able to bring our "Soaring to New Heights" motto to life!

#### Rick Hansen SS

1.84 KM away

High

1150 Dream Crest Rd, Mississauga, ON L5V 1N6, Canada

Since opening in 1999, technology has been at the heart of all Rick Hansen Secondary School's programs and activities. Information technology is used to shape the teaching and learning environment. Rick Hansen students represent a wide range of ethnic, cultural and religious backgrounds. Students can participate in a variety of curricular and extracurricular activities including archery, volleyball, the Sears Festival, the Diversity club, student mentors, computer animation and robotics club. Rick Hansen staff are committed to working with students to help them reach their full potential. The school's mission is to prepare all learners to be thinking, caring, flexible individuals who can meet the challenges of the 21st century.

# **CATHOLIC SCHOOLS (ASSIGNED)**

Your neighbourhood is part of a community of Catholic Schools offering Elementary, Middle, and High School programming. See the closest Catholic Schools near you below:

#### St Valentine ES

about a 19 minute walk - 1.4 KM

Pre-Kindergarten, Kindergarten, Elementary and Middle

5610 Heatherleigh Ave, Mississauga, ON L5V 2V7, Canada

St. Valentine Catholic School is committed to honouring the diversity of individuals in a safe, nurturing environment where one can learn with dignity, live with self-respect and grow in love and faith. We are the unique creation of God in which members of this school community exemplify the teachings of Jesus Christ. We are centred on Christ and focused on students. We believe in a shared responsibility of education that exists among the school, the family, the parish and the community. We believe we are a school community anchored in the Catholic Faith where Christian values apply to life's opportunities, challenges and choices. We believe in the provision of a variety of enriching and integrated opportunities for spiritual and social growth and providing a curriculum and learning environment that is dynamic, practical and relevant to enable our students to have the power and responsibility to create a future just society. We respect diversity of individuals and value self-esteem and place importance in creating a welcoming atmosphere of mutual respect that is safe and secure, co-operative and equal. We believe we must actively fulfill the mission statement of St. Valentine Catholic School throughout our daily interactions. We believe in the wholeness of a person and believe we need to live, learn, love and pray to our best potential with mind, heart and soul.

#### St Francis Xavier SS

50 Bristol Rd W, Mississauga, ON L5R 3K3, Canada

Our school opened in 1990 and is one of the largest Catholic school in Mississauga (~2000 students). The community of St. Francis Xavier will strive to live the Gospel values of Faith, Love, Hope, Peace and Service as taught by Jesus and his Church. In doing so, we will create an environment where cultural differences are celebrated, and individual gifts are valued. We will work together to promote excellence in Catholic Education.

# PARKS & REC.

Whether you want to sit at a park bench with a good book or use one of the special facilities offered, you'll be happy to know that your neighbourhood is close to many wonderful recreational opportunities. See Parks and Recreation facilities near you below:

# **TRANSIT**

The public transit system can be an easy, cost-effective and efficient way of getting around the city, accessible from your neighbourhood. See the closest Public Transit stops near you below:

# The nearest street-level transit stop is Bristol Rd/McLaughlin

about a 1 minute walk - 0.09 KM

http://www.mississauga.ca...

# **SAFETY**

Every second matters in an emergency, and your neighbourhood is part of a dedicated safety system of emergency agencies including Fire Stations, Police Stations, and Hospitals. See the closest facilities near you below:

# The nearest fire station is Mississauga Fire Station 118 East Credit

1.46 KM away

Address 1045 Bristol Rd. W., Mississauga, ON, Canada

http://www.mississauga.ca...