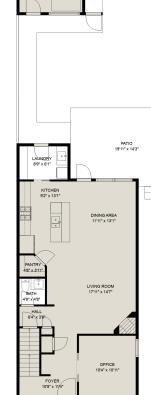

# 2-45234 Nicomen Cres

Sam Rus PREC 604-217-3665 sam.rus@century21.ca

### **Estimated Areas:**

Below Main: 957 sq. ft Main Floor: 957 sq. ft Above Main: 908 sq. ft Total: 2822 Sq. Ft