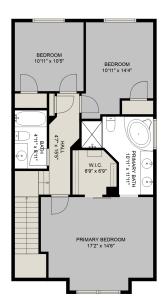

# 2-45234 Nicomen Cres

Sam Rus PREC 604-217-3665 sam.rus@century21.ca

#### **Estimated Areas:**

Below Main: 957 sq. ft Main Floor: 957 sq. ft Above Main: 908 sq. ft Total: 2822 Sq. Ft