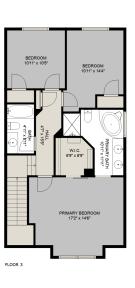

# 2-45234 Nicomen Cres

Sam Rus PREC 604-217-3665 sam.rus@century21.ca

#### **Estimated Areas:**

Below Main: 957 sq. ft Main Floor: 957 sq. ft Above Main: 908 sq. ft Total: 2822 Sq. Ft