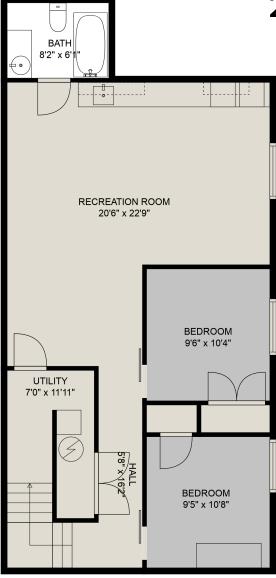

# 2-45234 Nicomen Cres

Sam Rus PREC 604-217-3665 sam.rus@century21.ca

#### **Estimated Areas:**

Below Main: 957 sq. ft Main Floor: 957 sq. ft Above Main: 908 sq. ft Total: 2822 Sq. Ft