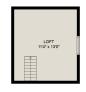

# 2-45234 Nicomen Cres

Sam Rus PREC 604-217-3665 sam.rus@century21.ca

#### **Estimated Areas:**

Below Main: 957 sq. ft Main Floor: 957 sq. ft Above Main: 908 sq. ft Total: 2822 Sq. Ft