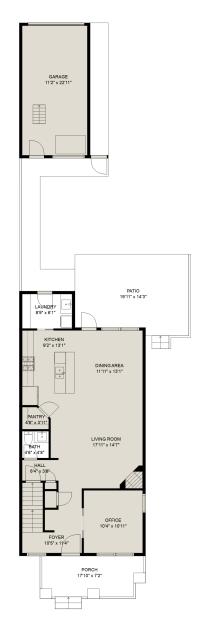

# 2-45234 Nicomen Cres

Sam Rus PREC 604-217-3665 sam.rus@century21.ca

GARAGE 11'2" x 22'11"

#### **Estimated Areas:**

Below Main: 957 sq. ft Main Floor: 957 sq. ft Above Main: 908 sq. ft Total: 2822 Sq. Ft

FLOOR 1