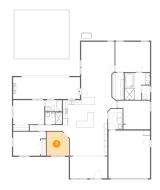

### Primary Bedroom

Dimensions: 14'9" x 12'10"

**Area:** 189 sq. ft

Counted as Living Area:

Yes

Heated: Yes Finished: Yes Enclosed: Yes Contiguous:

Yes

3 Floor 1 - Office