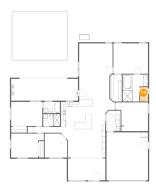

#### 7 Floor 1 - Bath

Dimensions: 7'3" x 4'9"

Area: 35 sq. ft

Counted as Living Area:

Yes

Heated: Yes Finished: Yes Enclosed: Yes Contiguous:

Yes

Permitted: Yes Wet Space: Yes Addition: No Conversion: No

#### Floor 1 - Bath

Dimensions: 7'3" x 5'2" Area: 37 sq. ft

Counted as Living Area:

Yes

Heated: Yes Finished: Yes Enclosed: Yes Contiguous:

Yes

Permitted: Yes Wet Space: Yes Addition: No Conversion: No