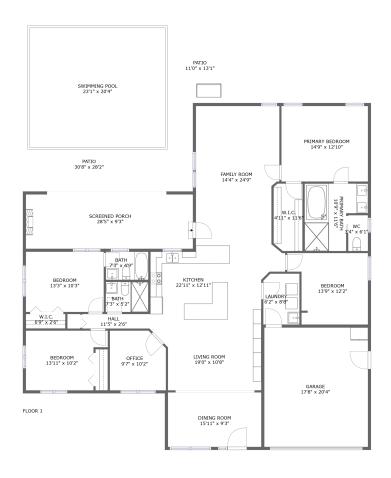

#### **Property Summary**

floors

2,163
Gross Living
Area sqft

3,273
total sqft

#### **Room Dimensions**

Floor 1 Total sqft: 3273 Living area: 2163

| #  | Room name       | Dimensions      | Area (sqft) | Counted as Living Area |
|----|-----------------|-----------------|-------------|------------------------|
| 1  | Swimming Pool   | 23'1" x 20'4"   | 470 sq. ft  | No                     |
| 2  | Primary Bedroom | 14'9" x 12'10"  | 189 sq. ft  | Yes                    |
| 3  | Office          | 9'7" x 10'2"    | 93 sq. ft   | Yes                    |
| 4  | W.i.c.          | 6'9" x 2'6"     | 17 sq. ft   | Yes                    |
| 5  | Dining Room     | 15'11" x 9'3"   | 147 sq. ft  | Yes                    |
| 6  | Bedroom         | 13'3" x 10'3"   | 136 sq. ft  | Yes                    |
| 7  | Bath            | 7'3" x 4'9"     | 35 sq. ft   | Yes                    |
| 8  | Kitchen         | 22'11" x 12'11" | 258 sq. ft  | Yes                    |
| 9  | Living Room     | 19'0" x 10'8"   | 175 sq. ft  | Yes                    |
| 10 | Family Room     | 14'4" x 24'9"   | 337 sq. ft  | Yes                    |
| 11 | Bedroom         | 13'9" x 12'2"   | 145 sq. ft  | Yes                    |

| #  | Room name      | Dimensions     | Area (sqft) | Counted as Living Area |
|----|----------------|----------------|-------------|------------------------|
| 12 | W.i.c.         | 4'11" x 11'6"  | 56 sq. ft   | Yes                    |
| 13 | Bedroom        | 13'11" x 10'2" | 124 sq. ft  | Yes                    |
| 14 | Wc             | 3'4" x 6'1"    | 21 sq. ft   | Yes                    |
| 15 | Laundry        | 6'2" x 8'8"    | 53 sq. ft   | Yes                    |
| 16 | Screened Porch | 28'5" x 9'3"   | 263 sq. ft  | No                     |
| 17 | Patio          | 11'0" x 13'1"  | 144 sq. ft  | No                     |
| 18 | Patio          | 30'8" x 28'2"  | 307 sq. ft  | No                     |
| 19 | Primary Bath   | 10'9" x 11'6"  | 100 sq. ft  | Yes                    |
| 20 | Garage         | 17'8" x 20'4"  | 358 sq. ft  | No                     |
| 21 | Bath           | 7'3" x 5'2"    | 37 sq. ft   | Yes                    |
| 22 | Hall           | 11'5" x 2'6"   | 28 sq. ft   | Yes                    |