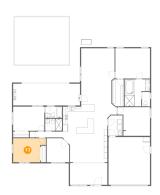

## 6 Floor 1 - Laundry

Dimensions: 6'2" x 8'8" Area: 53 sq. ft

Counted as Living Area:

Yes

Heated: Yes Finished: Yes Enclosed: Yes Contiguous:

Yes

Permitted: Yes Wet Space: No Addition: No Conversion: No