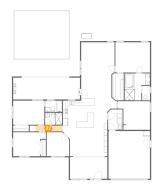

Area: 17 sq. ft

Counted as Living Area:

Yes

Heated: Yes Finished: Yes Enclosed: Yes Contiguous:

Yes

Permitted: Yes Wet Space: No Addition: No Conversion: No

5 Floor 1 - Dining Room

**Dimensions:** 15'11" x 9'3"