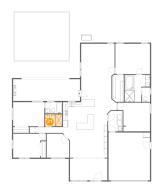

Dimensions: 9'7" x 10'2" Area: 93 sq. ft

Counted as Living Area:

Yes

Heated: Yes Finished: Yes Enclosed: Yes Contiguous:

Yes

Permitted: Yes Wet Space: No Addition: No Conversion: No

4 Floor 1 - W.i.c.

Dimensions: 6'9" x 2'6"