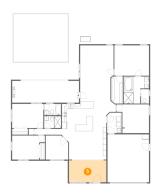

Area: 17 sq. ft

Counted as Living Area:

Yes

Heated: Yes Finished: Yes Enclosed: Yes Contiguous:

Yes

Permitted: Yes Wet Space: No Addition: No Conversion: No

5 Floor 1 - Dining Room

**Dimensions:** 15'11" x 9'3"

**Area:** 147 sq. ft

Counted as Living Area:

Yes

Heated: Yes Finished: Yes Enclosed: Yes Contiguous:

Yes