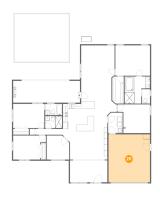

### Floor 1 - Family Room

Dimensions: 14'4" x 24'9"

**Area:** 337 sq. ft

Counted as Living Area:

Yes

Heated: Yes Finished: Yes Enclosed: Yes Contiguous:

Yes

Permitted: Yes Wet Space: No Addition: No Conversion: No