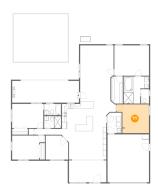

### Floor 1 - Primary Bath

Dimensions: 10'9" x 11'6"

Area: 100 sq. ft

Counted as Living Area:

Yes

Heated: Yes Finished: Yes Enclosed: Yes **Contiguous:** 

Yes

Permitted: Yes Wet Space: Yes Addition: No Conversion: No.