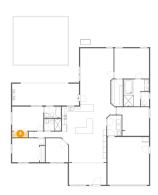

Dimensions: 9'7" x 10'2" Area: 93 sq. ft

Counted as Living Area:

Yes

Heated: Yes Finished: Yes Enclosed: Yes Contiguous:

Yes

Permitted: Yes Wet Space: No Addition: No Conversion: No

4 Floor 1 - W.i.c.

Dimensions: 6'9" x 2'6"

Area: 17 sq. ft

Counted as Living Area:

Yes

Heated: Yes Finished: Yes Enclosed: Yes Contiguous:

Yes

Permitted: Yes Wet Space: No Addition: No Conversion: No

5 Floor 1 - Dining Room

**Dimensions:** 15'11" x 9'3"