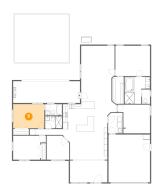

### 6 Floor 1 - Bedroom

Dimensions: 13'3" x 10'3" Area: 136 sq. ft

Counted as Living Area:

Yes

Heated: Yes Finished: Yes Enclosed: Yes Contiguous:

Yes

Permitted: Yes Wet Space: No Addition: No Conversion: No