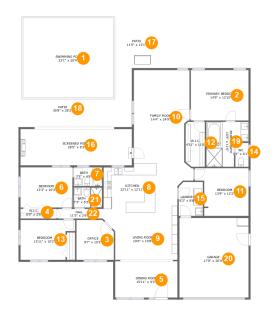

#### **Room Dimensions**

Floor 1 Total sqft: 3273 Living area: 2163

| #  | Room name       | Dimensions      | Area (sqft) | Counted as Living Area |
|----|-----------------|-----------------|-------------|------------------------|
| 1  | Swimming Pool   | 23'1" x 20'4"   | 470 sq. ft  | No                     |
| 2  | Primary Bedroom | 14'9" x 12'10"  | 189 sq. ft  | Yes                    |
| 3  | Office          | 9'7" x 10'2"    | 93 sq. ft   | Yes                    |
| 4  | W.i.c.          | 6'9" x 2'6"     | 17 sq. ft   | Yes                    |
| 5  | Dining Room     | 15'11" x 9'3"   | 147 sq. ft  | Yes                    |
| 6  | Bedroom         | 13'3" x 10'3"   | 136 sq. ft  | Yes                    |
| 7  | Bath            | 7'3" x 4'9"     | 35 sq. ft   | Yes                    |
| 8  | Kitchen         | 22'11" x 12'11" | 258 sq. ft  | Yes                    |
| 9  | Living Room     | 19'0" x 10'8"   | 175 sq. ft  | Yes                    |
| 10 | Family Room     | 14'4" x 24'9"   | 337 sq. ft  | Yes                    |
| 11 | Bedroom         | 13'9" x 12'2"   | 145 sq. ft  | Yes                    |

| #  | Room name      | Dimensions     | Area (sqft) | Counted as Living Area |
|----|----------------|----------------|-------------|------------------------|
| 12 | W.i.c.         | 4'11" x 11'6"  | 56 sq. ft   | Yes                    |
| 13 | Bedroom        | 13'11" x 10'2" | 124 sq. ft  | Yes                    |
| 14 | Wc             | 3'4" x 6'1"    | 21 sq. ft   | Yes                    |
| 15 | Laundry        | 6'2" x 8'8"    | 53 sq. ft   | Yes                    |
| 16 | Screened Porch | 28'5" x 9'3"   | 263 sq. ft  | No                     |
| 17 | Patio          | 11'0" x 13'1"  | 144 sq. ft  | No                     |
| 18 | Patio          | 30'8" x 28'2"  | 307 sq. ft  | No                     |
| 19 | Primary Bath   | 10'9" x 11'6"  | 100 sq. ft  | Yes                    |
| 20 | Garage         | 17'8" x 20'4"  | 358 sq. ft  | No                     |
| 21 | Bath           | 7'3" x 5'2"    | 37 sq. ft   | Yes                    |
| 22 | Hall           | 11'5" x 2'6"   | 28 sq. ft   | Yes                    |