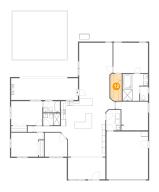

#### Floor 1 - Kitchen

Dimensions: 22'11" x 12'11"

**Area:** 258 sq. ft

Counted as Living Area:

Yes

Heated: Yes Finished: Yes Enclosed: Yes Contiguous:

Yes