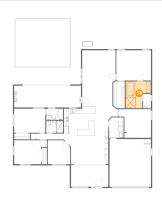

### • Floor 1 - Swimming Pool

Dimensions: 23'1" x 20'4"

**Area:** 470 sq. ft

Counted as Living Area: No

Heated: No Finished: No Enclosed: No Contiguous: Yes Permitted: No Wet Space: No Addition: No Conversion: No