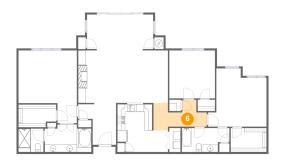

#### 5 Floor 1 - Kitchen

Dimensions: 13'3" x 12'5"

Area: 135 sq. ft

Counted as living area: Yes

6 Floor 1 - Hall

Dimensions: 13'11" x 7'2"

Area: 77 sq. ft

Counted as living area: Yes