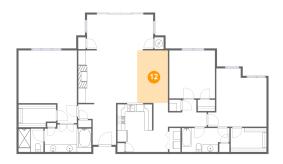

### Floor 1 - Dining Area

**Dimensions**: 8'1" x 13'9" **Area**: 110 sq. ft

Counted as living area: Yes

Heated: Yes Finished: Yes Enclosed: Yes Contiguous: Yes Permitted: Yes Wet space: No Addition: No Conversion: No