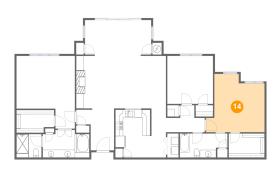

#### 4 Floor 1 - Bedroom

**Dimensions**: 15'3" x 15'3"

Area: 191 sq. ft

Counted as living area: Yes