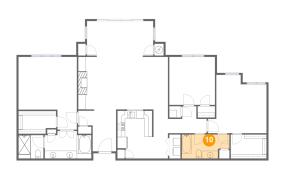

#### Floor 1 - Bath

**Dimensions**: 12'5" x 6'3"

Area: 70 sq. ft

Counted as living area: Yes

Heated: Yes Finished: Yes Enclosed: Yes Contiguous: Yes Permitted: Yes Wet space: Yes Addition: No Conversion: No