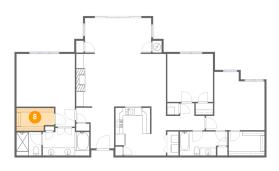

Floor 1 - W.I.C.

Dimensions: 9'10" x 6'0"

Area: 55 sq. ft

Counted as living area: Yes