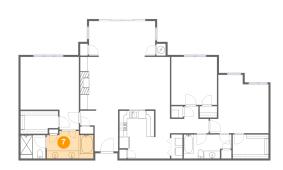

#### 2 Floor 1 - W.I.C.

Dimensions: 9'4" x 6'3"

Area: 59 sq. ft

Counted as living area: Yes