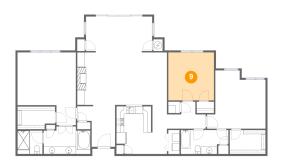

### 9 Floor 1 - Bedroom

Dimensions: 11'11" x 12'6"

**Area:** 150 sq. ft

Counted as living area: Yes

Heated: Yes Finished: Yes Enclosed: Yes Contiguous: Yes Permitted: Yes Wet space: No Addition: No Conversion: No