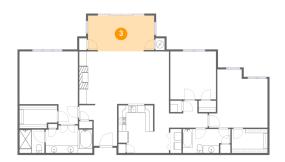

### 3 Floor 1 - Sunroom

**Dimensions**: 17'3" x 9'4" **Area**: 160 sq. ft

Counted as living area: Yes

Heated: Yes Finished: Yes Enclosed: Yes Contiguous: Yes Permitted: Yes Wet space: No Addition: No Conversion: No