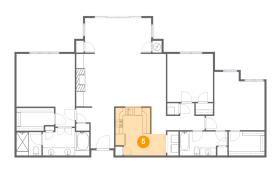

#### 5 Floor 1 - Kitchen

Dimensions: 13'3" x 12'5"

Area: 135 sq. ft

Counted as living area: Yes

6 Floor 1 - Hall

Dimensions: 13'11" x 7'2"

Area: 77 sq. ft

Counted as living area: Yes