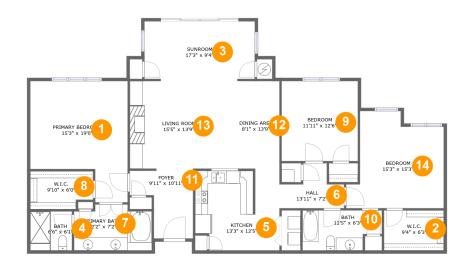

#### **Room dimensions**

Floor 1 Total sqft: 1806 Living area: 1806

| #  |                 | Dimensions     | sqft       | Counted as living area |
|----|-----------------|----------------|------------|------------------------|
| 1  | Primary Bedroom | 15'3" x 19'0"  | 237 sq. ft | Yes                    |
| 2  | W.I.C.          | 9'4" x 6'3"    | 59 sq. ft  | Yes                    |
| 3  | Sunroom         | 17'3" x 9'4"   | 160 sq. ft | Yes                    |
| 4  | Bath            | 6'6" x 6'1"    | 40 sq. ft  | Yes                    |
| 5  | Kitchen         | 13'3" x 12'5"  | 135 sq. ft | Yes                    |
| 6  | Hall            | 13'11" x 7'2"  | 77 sq. ft  | Yes                    |
| 7  | Primary Bath    | 12'2" x 7'2"   | 80 sq. ft  | Yes                    |
| 8  | W.I.C.          | 9'10" x 6'0"   | 55 sq. ft  | Yes                    |
| 9  | Bedroom         | 11'11" x 12'6" | 150 sq. ft | Yes                    |
| 10 | Bath            | 12'5" x 6'3"   | 70 sq. ft  | Yes                    |
| 11 | Foyer           | 9'11" x 10'11" | 81 sq. ft  | Yes                    |

| #  |             | Dimensions    | sqft       | Counted as living area |
|----|-------------|---------------|------------|------------------------|
| 12 | Dining Area | 8'1" x 13'9"  | 110 sq. ft | Yes                    |
| 13 | Living Room | 15'5" x 13'9" | 211 sq. ft | Yes                    |
| 14 | Bedroom     | 15'3" x 15'3" | 191 sq. ft | Yes                    |