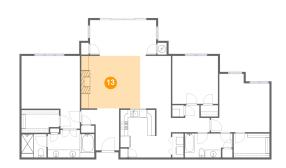

### 1 - Living Room

**Dimensions**: 15'5" x 13'9"

**Area:** 211 sq. ft

Counted as living area: Yes

Heated: Yes Finished: Yes Enclosed: Yes Contiguous: Yes Permitted: Yes Wet space: No Addition: No Conversion: No