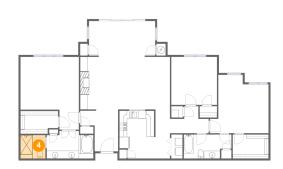

#### 4 Floor 1 - Bath

Dimensions: 6'6" x 6'1"

Area: 40 sq. ft

Counted as living area: Yes

Heated: Yes Finished: Yes Enclosed: Yes Contiguous: Yes Permitted: Yes Wet space: Yes Addition: No Conversion: No