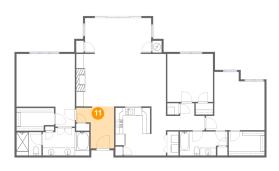

### Floor 1 - Foyer

Dimensions: 9'11" x 10'11"

Area: 81 sq. ft

Counted as living area: Yes