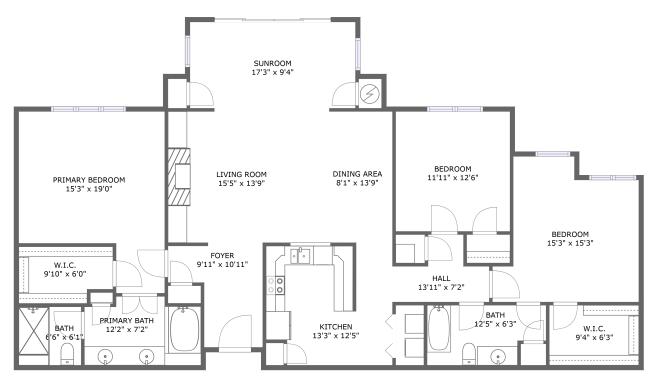

#### **Room dimensions**

Floor 1 Total sqft: 1806 Living area: 1806

| #  |                 | Dimensions     | sqft       | Counted as living area |
|----|-----------------|----------------|------------|------------------------|
| 1  | Primary Bedroom | 15'3" x 19'0"  | 237 sq. ft | Yes                    |
| 2  | W.I.C.          | 9'4" x 6'3"    | 59 sq. ft  | Yes                    |
| 3  | Sunroom         | 17'3" x 9'4"   | 160 sq. ft | Yes                    |
| 4  | Bath            | 6'6" x 6'1"    | 40 sq. ft  | Yes                    |
| 5  | Kitchen         | 13'3" x 12'5"  | 135 sq. ft | Yes                    |
| 6  | Hall            | 13'11" x 7'2"  | 77 sq. ft  | Yes                    |
| 7  | Primary Bath    | 12'2" x 7'2"   | 80 sq. ft  | Yes                    |
| 8  | W.I.C.          | 9'10" x 6'0"   | 55 sq. ft  | Yes                    |
| 9  | Bedroom         | 11'11" x 12'6" | 150 sq. ft | Yes                    |
| 10 | Bath            | 12'5" x 6'3"   | 70 sq. ft  | Yes                    |
| 11 | Foyer           | 9'11" x 10'11" | 81 sq. ft  | Yes                    |

| #  |             | Dimensions    | sqft       | Counted as living area |
|----|-------------|---------------|------------|------------------------|
| 12 | Dining Area | 8'1" x 13'9"  | 110 sq. ft | Yes                    |
| 13 | Living Room | 15'5" x 13'9" | 211 sq. ft | Yes                    |
| 14 | Bedroom     | 15'3" x 15'3" | 191 sq. ft | Yes                    |