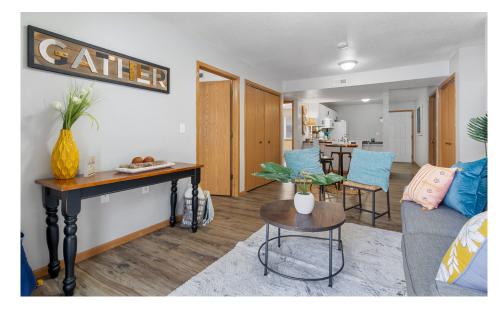

## **INTERIOR PHOTOS**

### THE OFFERING

The Eagle's Nest Apartments are a 5 - building, 33 - Unit / 131 - bedroom apartment community located next to Kirkwood Community College. The property is currently rented by the bedroom, appealing to students, and features two different floor plans: 4 bed / 4 bath & 4 bed / 2 bath. The 6620 Preston Ct. SW building was constructed in 2022 and the other 4 buildings were constructed in 2004. The 6630 building includes an onsite office. All units have been updated and remodeled. Units feature all-inclusive utilities (including electricity, gas, and water), washer & dryer in unit, 100 mbps internet, new appliances, dishwasher, stove, refrigerator, gas furnace with central AC, lawncare & snow removal. This provides a high-end living experience at an affordable and attractive price to students.