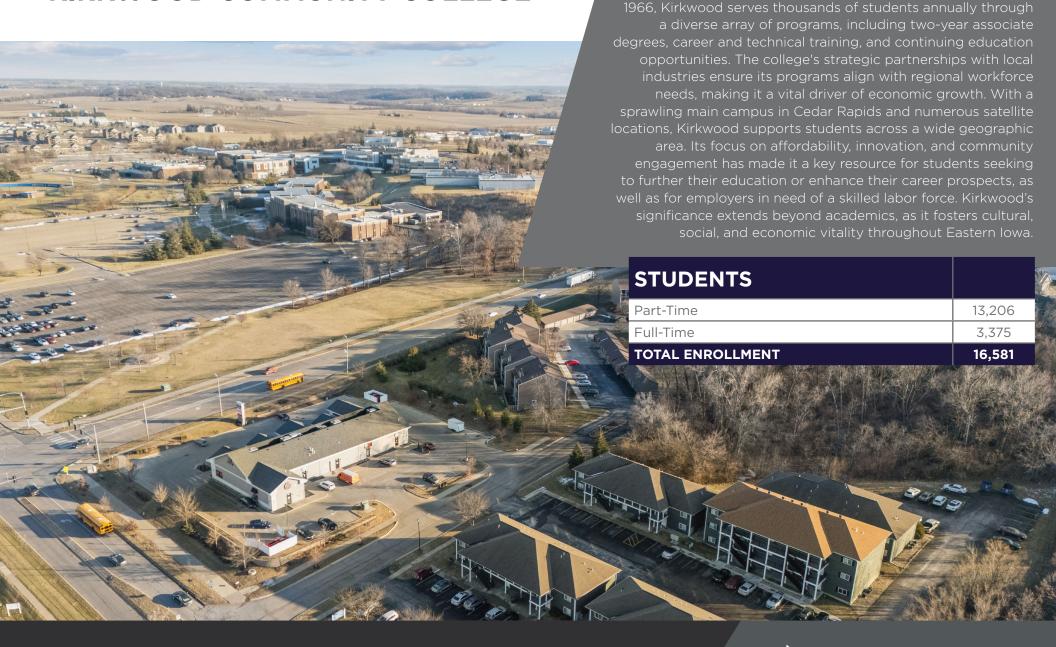

## KIRKWOOD COMMUNITY COLLEGE

EAGLES NEST | 6620-6670 PRESTON TERRACE CT SW | CEDAR RAPIDS, IA

**Kirkwood Community College** is a cornerstone of education and workforce development in Eastern lowa, renowned for its

commitment to accessible, high-quality education. Established in

## **KEY FACTS OVERVIEW**

| Population             | 487,106 |
|------------------------|---------|
| Workforce Population   | 729,401 |
| Counties               | 7       |
| College & Universities | 6       |

## **DEMOGRAPHICS**

|                          | 1 MILE   | 3 MILE   | 5 MILE   |
|--------------------------|----------|----------|----------|
| Family Households        | 1,084    | 3,075    | 12,804   |
| Average Household Income | \$82,745 | \$88,289 | \$82,745 |
| Median Age               | 24.5     | 31.5     | 35.3     |
| Total Population         | 6,139    | 15,684   | 58,131   |
| Daytime Population       | 9,291    | 27,112   | 87,077   |