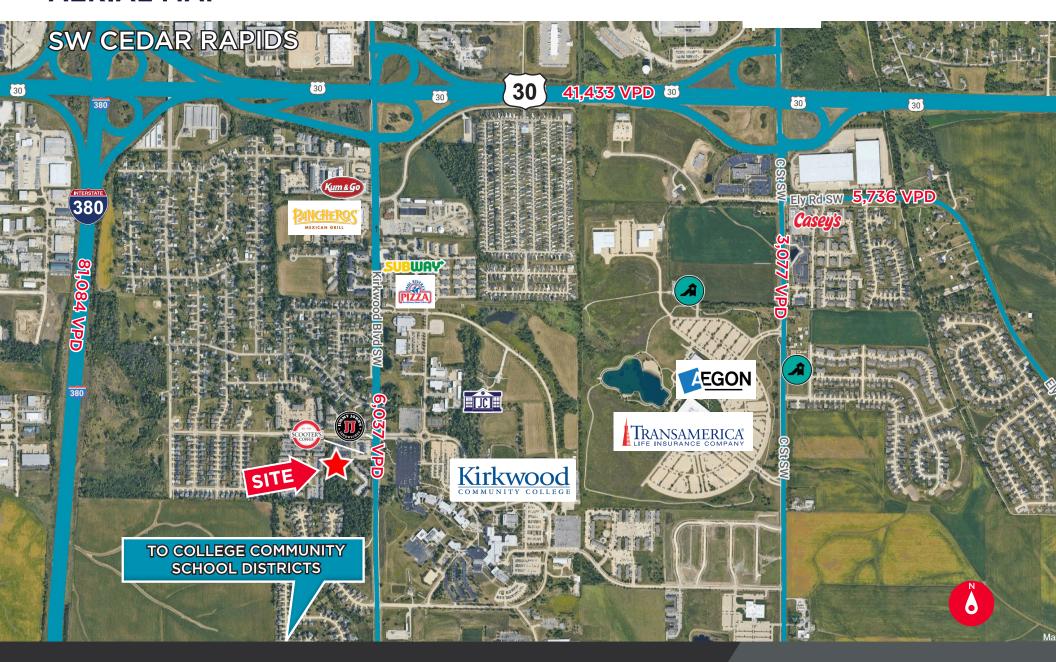

## **AERIAL MAP**

EAGLES NEST | 6620-6670 PRESTON TERRACE CT SW | CEDAR RAPIDS, IA

The Eagle's Nest Apartments feature easy access to Highway 30 and I-380 – attractive to tenants looking to make a quick drive to all the amenities Cedar Rapids & Iowa City corridor has to offer.

Some nearby amenities include: Jimmy Johns, Subway, Scooter's Coffee, Paul Revere's Pizza, Pancheros, New Day Nutrition, Taco Depot III, Kum & Go, JW's Pub and Grub, Jersey's Pub & Grub, Quinton's, and Casey's.