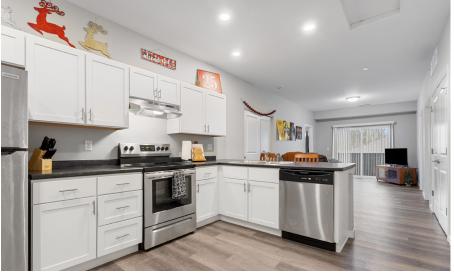

## **INTERIOR PHOTOS**

### THE OFFERING

The Eagle's Nest Apartments are a 5 - building, 33 - Unit / 131 - bedroom apartment community located next to Kirkwood Community College. The property is currently rented by the bedroom, appealing to students, and features two different floor plans: 4 bed / 4 bath & 4 bed / 2 bath. The 6620 Preston Ct. SW building was constructed in 2022 and the other 4 buildings were constructed in 2004. The 6630 building includes an onsite office. All units have been updated and remodeled. Units feature all-inclusive utilities (including electricity, gas, and water), washer & dryer in unit, 100 mbps internet, new appliances, dishwasher, stove, refrigerator, gas furnace with central AC, lawncare & snow removal. This provides a high-end living experience at an affordable and attractive price to students.