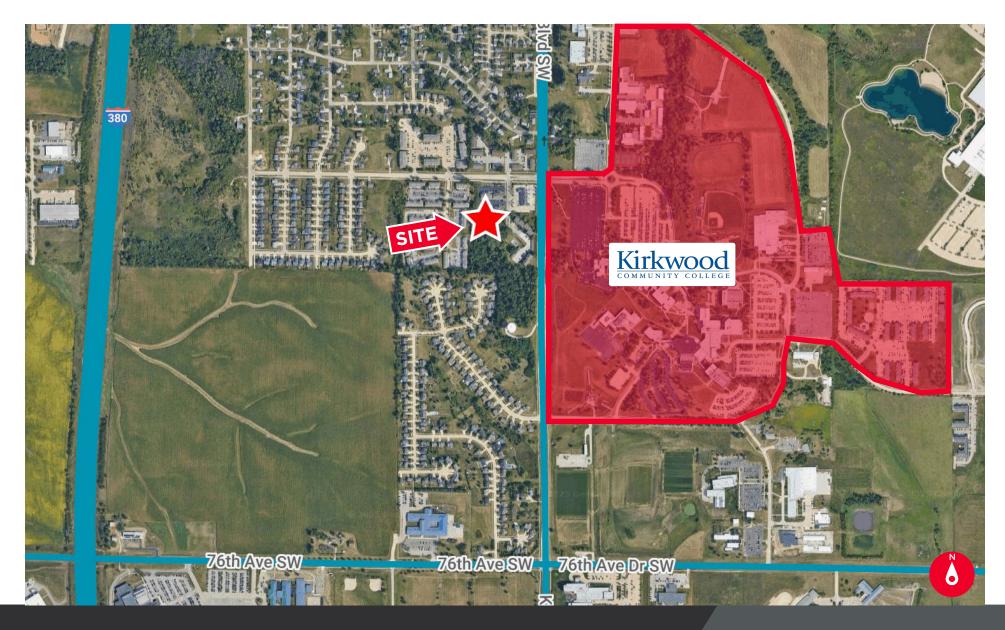

## **LOCATION**

EAGLES NEST | 6620-6670 PRESTON TERRACE CT SW | CEDAR RAPIDS, IA

## **LOCATION**

The Eagle's Nest Apartments are located across the street from Kirkwood Community College, one of the largest community colleges in lowa, making it an ideal housing option for full-time students, part-time students, faculty, and staff. The property also features close proximity to College Community School District, Aegon, Transamerica, the Eastern Iowa Airport, numerous other employers, and amenities. The property is strategically located on the south side of Cedar Rapids in the heart of the growing corridor between Cedar Rapids & Iowa City with numerous recent development projects taking shape to the south and the east of this property.

## KIRKWOOD COMMUNITY COLLEGE

EAGLES NEST | 6620-6670 PRESTON TERRACE CT SW | CEDAR RAPIDS, IA

**Kirkwood Community College** is a cornerstone of education and workforce development in Eastern lowa, renowned for its