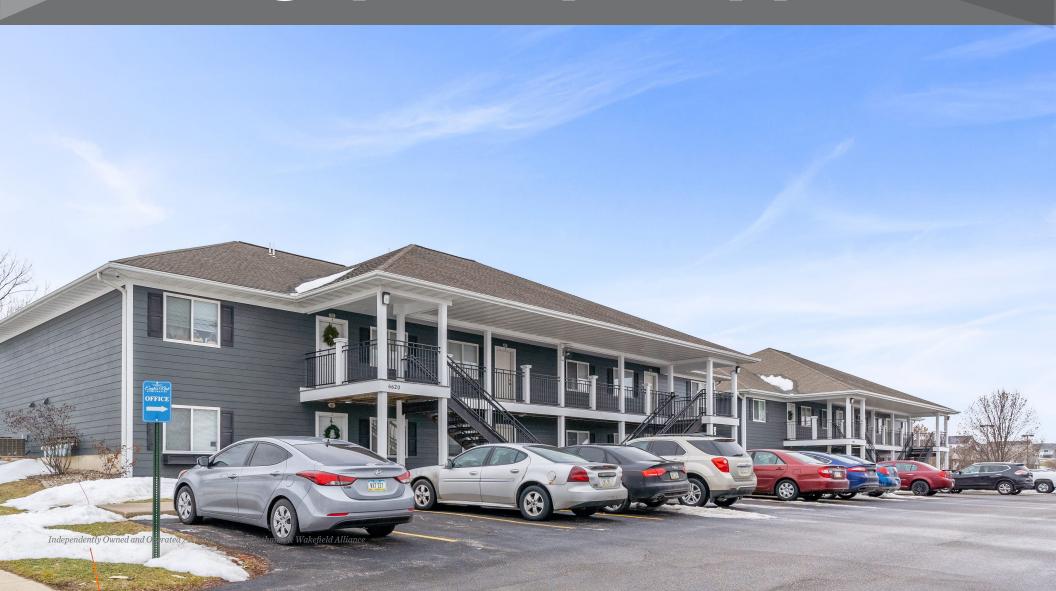

## EAGLE'S NEST

33 UNITS - 131 BEDROOM APARTMENT COMPLEX

NEAR KIRKWOOD COMMUNITY COLLEGE | CEDAR RAPIDS, IA

### THE OFFERING

The Eagle's Nest Apartments are a 5 - building, 33 - Unit / 131 - bedroom apartment community located next to Kirkwood Community College. The property is currently rented by the bedroom, appealing to students, and features two different floor plans: 4 bed / 4 bath & 4 bed / 2 bath. The 6620 Preston Ct. SW building was constructed in 2022 and the other 4 buildings were constructed in 2004. The 6630 building includes an onsite office. All units have been updated and remodeled. Units feature all-inclusive utilities (including electricity, gas, and water), washer & dryer in unit, 100 mbps internet, new appliances, dishwasher, stove, refrigerator, gas furnace with central AC, lawncare & snow removal. This provides a high-end living experience at an affordable and attractive price to students.