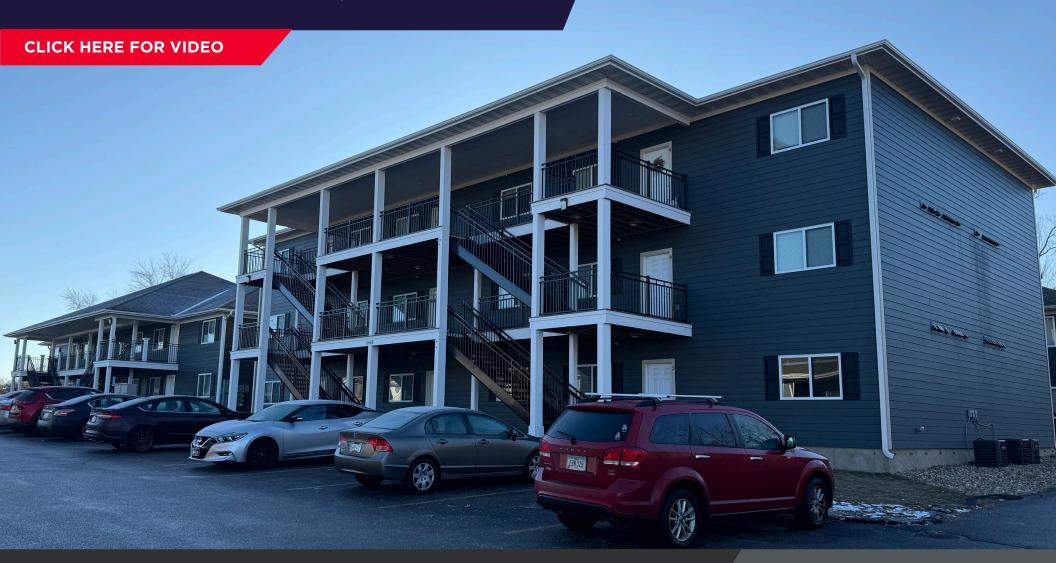

## EAGLE'S NEST

33 UNITS - 131 BEDROOM APARTMENT COMPLEX

NEAR KIRKWOOD COMMUNITY COLLEGE | CEDAR RAPIDS, IA

### THE OFFERING

The Eagle's Nest Apartments are a 5 - building, 33 - Unit / 131 - bedroom apartment community located next to Kirkwood Community College. The property is currently rented by the bedroom, appealing to students, and features two different floor plans: 4 bed / 4 bath & 4 bed / 2 bath. The 6620 Preston Ct. SW building was constructed in 2022 and the other 4 buildings were constructed in 2004. The 6630 building includes an onsite office. All units have been updated and remodeled. Units feature all-inclusive utilities (including electricity, gas, and water), washer & dryer in unit, 100 mbps internet, new appliances, dishwasher, stove, refrigerator, gas furnace with central AC, lawncare & snow removal. This provides a high-end living experience at an affordable and attractive price to students.

## **PROPERTY OVERVIEW**

| PROPERTY DESCRIPTION |                                            |
|----------------------|--------------------------------------------|
| UNITS                | 33 - RENTED BY THE BEDROOM                 |
| UNIT MIX             | 23 - 4bd / 2ba 9 - 4bd / 4ba 1 - 3bd / 2ba |
| STORIES              | 2/3                                        |
| YEAR BUILT           | 2004 - 2022                                |