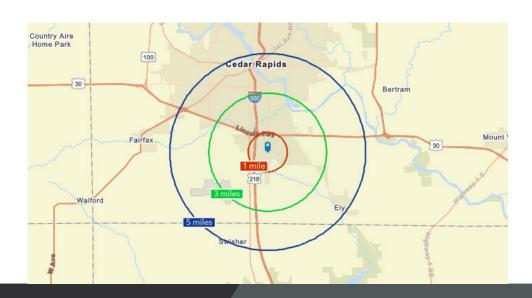

## **DEMOGRAPHICS**

|                          | 1 MILE   | 3 MILE   | 5 MILE   |
|--------------------------|----------|----------|----------|
| Family Households        | 1,084    | 3,075    | 12,804   |
| Average Household Income | \$82,745 | \$88,289 | \$82,745 |
| Median Age               | 24.5     | 31.5     | 35.3     |
| Total Population         | 6,139    | 15,684   | 58,131   |
| Daytime Population       | 9,291    | 27,112   | 87,077   |