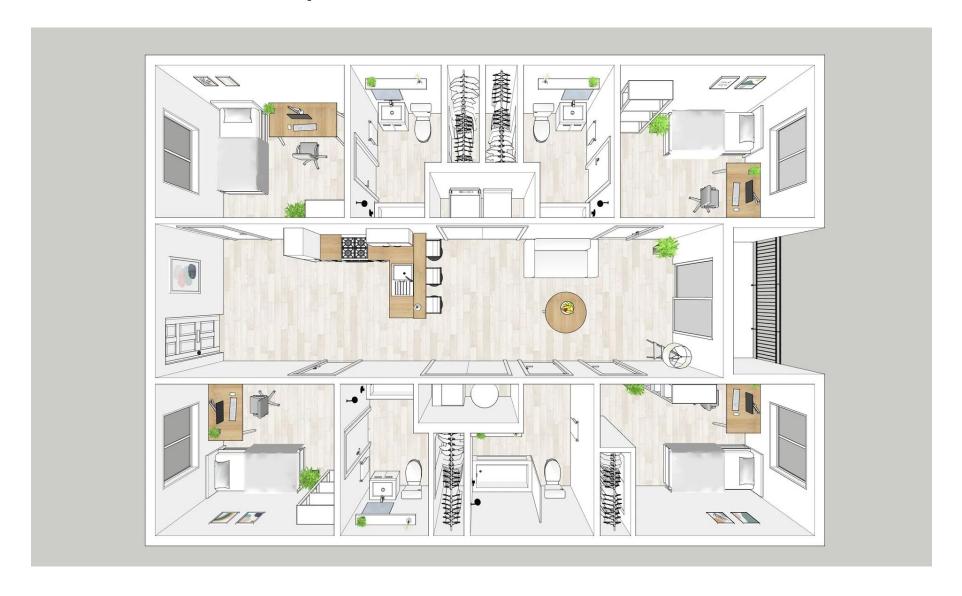

----------------------|
| UNITS                | 33 - RENTED BY THE BEDROOM                 |
| UNIT MIX             | 23 - 4bd / 2ba 9 - 4bd / 4ba 1 - 3bd / 2ba |
| STORIES              | 2/3                                        |
| YEAR BUILT           | 2004 - 2022                                |



# TWO FLOOR PLANS: 4bd / 4ba & 4bd / 2ba LAUNDRY IN EACH UNIT NEW APPLIANCES - STOVE, REFRIGERATOR & DISHWASHER INCLUDED PRIVATE PATIO FOR EACH UNIT INDIVIDUAL EXTERIOR ENTRANCE FOR EACH UNIT ACROSS STREET FROM KIRKWOOD COMMUNITY COLLEGE GAS FURNACE WITH CENTRAL AC HIGH SPEED INTERNET ALL UTILITIES, LAWN AND SNOW REMOVAL INCLUDED ADJACENT TO SCOOTERS COFFEE & JIMMY JOHNS EASY ACCESS TO HWY 30 AND I-380



# ASSET OVERVIEW



## **INTERIOR PHOTOS**









## FLOOR PLAN - 4 BED / 4 BATH





## FLOOR PLAN - 4 BED / 2 BATH



## **AERIAL**



EAGLES NEST | 6620-6670 PRESTON TERRACE CT SW | CEDAR RAPIDS, IA



## **LOCATION**



EAGLES NEST | 6620-6670 PRESTON TERRACE CT SW | CEDAR RAPIDS, IA



## **AERIAL MAP**



EAGLES NEST | 6620-6670 PRESTON TERRACE CT SW | CEDAR RAPIDS, IA



## **ABOUT CEDAR RAPIDS**

Cedar Rapids is the county seat of Linn County and the home of Kirkwood Community College. It is located in the heart of the Cedar Rapids- Iowa City Corridor. The Iowa City and the Cedar Rapids MSA is locally known as ICR Iowa. ICR is a growing region that is home to almost half a million people. Located near HWY-30 and I-380 it is within 4-5 hour drive to major key cities of the Midwest - Chicago, Kansas City, Milwaukee, Minneapolis, Omaha, and St. Louis.

## **KEY FAC