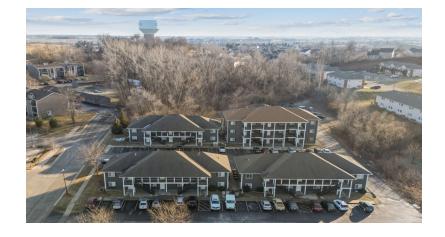

ridor between Cedar Rapids & Iowa City with numerous recent development projects taking shape to the south and the east of this property.

The Eagle's Nest Apartments feature easy access to Highway 30 and I-380 – attractive to tenants looking to make a quick drive to all the amenities Cedar Rapids & Iowa City corridor has to offer.

Some nearby amenities include: Jimmy Johns, Subway, Scooter's Coffee, Paul Revere's Pizza, Pancheros, New Day Nutrition, Taco Depot III, Kum & Go, JW's Pub and Grub, Jersey's Pub & Grub, Quinton's, and Casey's.

## **INVESTMENT HIGHLIGHTS**

| OFFERING PRICE     | \$6,700,000 |
|--------------------|-------------|
| PRO FORMA NOI      | \$523,599   |
| PRO FORMA CAP RATE | 7.81%       |
| NUMBER OF UNITS    | 33          |
| NUMBER OF BEDROOMS | 131         |





## **PROPERTY OVERVIEW**

| PROPERTY DESCRIPTION |                                            |
|----------------------|--------------------------------------------|
| UNITS                | 33 - RENTED BY THE BEDROOM                 |
| UNIT MIX             | 23 - 4bd / 2ba 9 - 4bd / 4ba 1 - 3bd / 2ba |
| STORIES              | 2/3                                        |
| YEAR BUILT           | 2004 - 2022                                |



# TWO FLOOR PLANS: 4bd / 4ba & 4bd / 2ba LAUNDRY IN EACH UNIT NEW APPLIANCES - STOVE, REFRIGERATOR & DISHWASHER INCLUDED PRIVATE PATIO FOR EACH UNIT INDIVIDUAL EXTERIOR ENTRANCE FOR EACH UNIT ACROSS STREET FROM KIRKWOOD COMMUNITY COLLEGE GAS FURNACE WITH CENTRAL AC HIGH SPEED INTERNET ALL UTILITIES, LAWN AND SNOW REMOVAL INCLUDED ADJACENT TO SCO