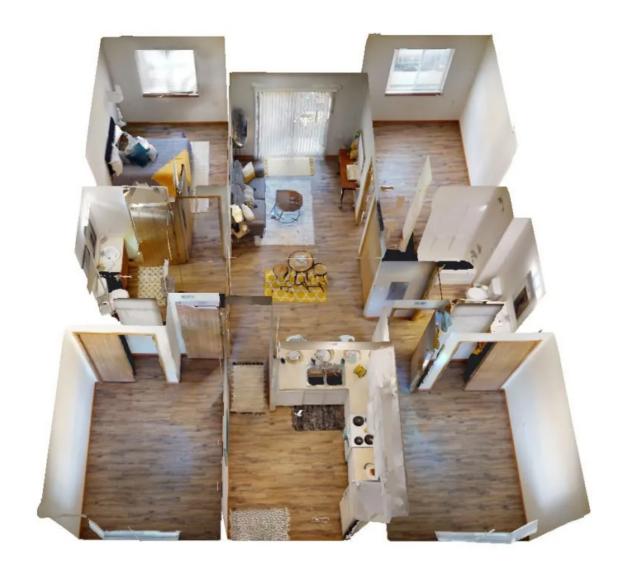

| 33 - RENTED BY THE BEDROOM                 |
| UNIT MIX             | 23 - 4bd / 2ba 9 - 4bd / 4ba 1 - 3bd / 2ba |
| STORIES              | 2/3                                        |
| YEAR BUILT           | 2004 - 2022                                |



# TWO FLOOR PLANS: 4bd / 4ba & 4bd / 2ba LAUNDRY IN EACH UNIT NEW APPLIANCES - STOVE, REFRIGERATOR & DISHWASHER INCLUDED PRIVATE PATIO FOR EACH UNIT INDIVIDUAL EXTERIOR ENTRANCE FOR EACH UNIT ACROSS STREET FROM KIRKWOOD COMMUNITY COLLEGE GAS FURNACE WITH CENTRAL AC HIGH SPEED INTERNET ALL UTILITIES, LAWN AND SNOW REMOVAL INCLUDED ADJACENT TO SCOOTERS COFFEE & JIMMY JOHNS EASY ACCESS TO HWY 30 AND I-380



# ASSET OVERVIEW



## **INTERIOR PHOTOS**









## FLOOR PLAN - 4 BED / 4 BATH





## FLOOR PLAN - 4 BED / 2 BATH



## **AERIAL**



EAGLES NEST | 6620-6670 PRESTON TERRACE CT SW | CEDAR RAPIDS, IA



## **LOCATION**



EAGLES NEST | 6620-6670 PRESTON TERRACE CT SW | CEDAR RAPIDS, IA



## **AERIAL MAP**



EAGLES NEST | 6620-6670 PRESTON TERRACE CT SW | CEDAR RAPIDS, IA



## **ABOUT CEDAR RAPIDS**

Cedar Rapids is the county seat of Linn County and the home of Kirkwood Community College. It is located in the heart of the Cedar Rapids- Iowa City Corridor. The Iowa City and the Cedar Rapids MSA is locally known as ICR Iowa. ICR is a growing region that is home to almost half a million people. Located near HWY-30 and I-380 it is within 4-5 hour drive to major key cities of the Midwest - Chicago, Kansas City, Milwaukee, Minneapolis, Omaha, and St. Louis.

## **KEY FACTS OVERVIEW**

| Population