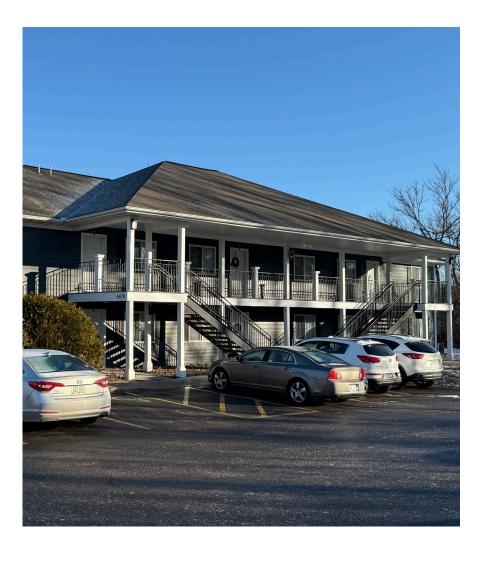

### THE OFFERING

The Eagle's Nest Apartments are a 5 - building, 33 - Unit / 131 - bedroom apartment community located next to Kirkwood Community College. The property is currently rented by the bedroom, appealing to students, and features two different floor plans: 4 bed / 4 bath & 4 bed / 2 bath. The 6620 Preston Ct. SW building was constructed in 2022 and the other 4 buildings were constructed in 2004. The 6630 building includes an onsite office. All units have been updated and remodeled. Units feature all-inclusive utilities (including electricity, gas, and water), washer & dryer in unit, 100 mbps internet, new appliances, dishwasher, stove, refrigerator, gas furnace with central AC, lawncare & snow removal. This provides a high-end living experience at an affordable and attractive price to students.

## **PROPERTY OVERVIEW**

| PROPERTY DESCRIPTION |                                            |
|----------------------|--------------------------------------------|
| UNITS                | 33 - RENTED BY THE BEDROOM                 |
| UNIT MIX             | 23 - 4bd / 2ba 9 - 4bd / 4ba 1 - 3bd / 2ba |
| STORIES              | 2/3                                        |
| YEAR BUILT           | 2004 - 2022                                |