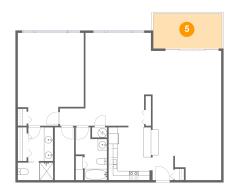

# 5 Floor 1 - Balcony

Dimensions: 15'0" x 7'7" Area: 114 sq. ft Counted as Living Area: No Heated: No Finished: No Enclosed: No Contiguous: Yes Permitted: Yes Wet Space: No Addition: No Conversion: No

Scan captured on Wed, 08 May 2024 18:46:36 GMT Information is calculated by CubiCasa technology; deemed highly reliable but not guaranteed.