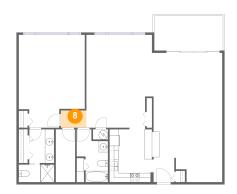

# Floor 1 - Hall

Dimensions: 5'7" x 3'9" Area: 21 sq. ft Counted as Living Area: Yes Heated: Yes Finished: Yes Enclosed: Yes Contiguous: Yes Permitted: Yes Wet Space: No Addition: No Conversion: No

Scan captured on Wed, 08 May 2024 18:46:36 GMT Information is calculated by CubiCasa technology; deemed highly reliable but not guaranteed.