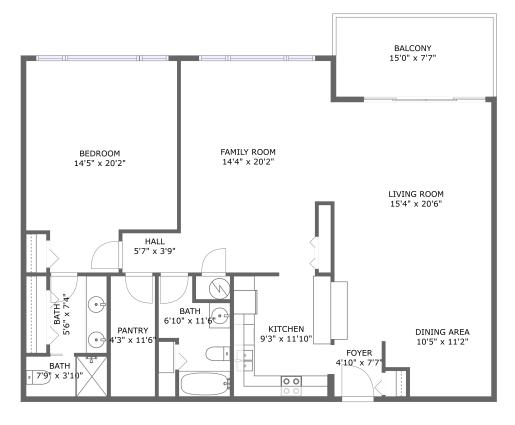

FLOOR 1

#### Floor 1

Total sqft: 1475

Living area: 1361

Powered by

| #  | Room name   | Dimensions    | Area (sqft) | Counted as Living Area |
|----|-------------|---------------|-------------|------------------------|
| 1  | Bath        | 7'9" x 3'10"  | 30 sq. ft   | Yes                    |
| 2  | Dining Area | 10'5" x 11'2" | 102 sq. ft  | Yes                    |
| 3  | Pantry      | 4'3" x 11'6"  | 49 sq. ft   | Yes                    |
| 4  | Living Room | 15'4" x 20'6" | 283 sq. ft  | Yes                    |
| 5  | Balcony     | 15'0" x 7'7"  | 114 sq. ft  | No                     |
| 6  | Bedroom     | 14'5" x 20'2" | 259 sq. ft  | Yes                    |
| 7  | Family Room | 14'4" x 20'2" | 279 sq. ft  | Yes                    |
| 8  | Hall        | 5'7" x 3'9"   | 21 sq. ft   | Yes                    |
| 9  | Foyer       | 4'10" x 7'7"  | 36 sq. ft   | Yes                    |
| 10 | Bath        | 6'10" x 11'6" | 58 sq. ft   | Yes                    |
| 11 | Bath        | 5'6" x 7'4"   | 40 sq. ft   | Yes                    |

Scan captured on Wed, 08 May 2024 18:46:36 GMT

Information is calculated by CubiCasa technology; deemed highly reliable but not guaranteed.

| #  | Room name | Dimensions    | Area (sqft) | Counted as Living Area |
|----|-----------|---------------|-------------|------------------------|
| 12 | Kitchen   | 9'3" x 11'10" | 107 sq. ft  | Yes                    |