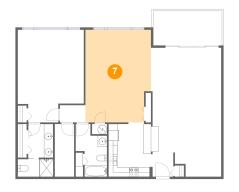

#### Floor 1 - Family Room

Dimensions: 14'4" x 20'2" Area: 279 sq. ft Counted as Living Area: Yes Heated: Yes Finished: Yes Enclosed: Yes Contiguous: Yes Permitted: Yes Wet Space: No Addition: No Conversion: No