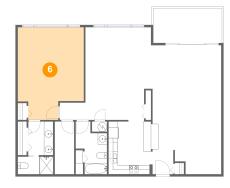

Floor 1 - Bedroom

Dimensions: 14'5" x 20'2" Area: 259 sq. ft Counted as Living Area: Yes Heated: Yes Finished: Yes Enclosed: Yes Contiguous: Yes Permitted: Yes Wet Space: No Addition: No Conversion: No