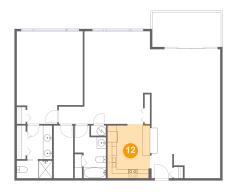

#### Floor 1 - Kitchen

Dimensions: 9'3" x 11'10" Area: 107 sq. ft Counted as Living Area: Yes Heated: Yes Finished: Yes Enclosed: Yes Contiguous: Yes Permitted: Yes Wet Space: No Addition: No Conversion: No