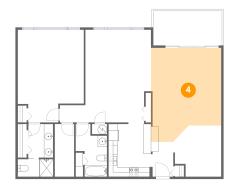

Floor 1 - Living Room

Dimensions: 15'4" x 20'6" Area: 283 sq. ft Counted as Living Area: Yes Heated: Yes Finished: Yes Enclosed: Yes Contiguous: Yes Permitted: Yes Wet Space: No Addition: No Conversion: No