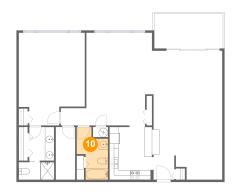

Dimensions: 6'10" x 11'6" Area: 58 sq. ft Counted as Living Area: Yes Heated: Yes Finished: Yes Enclosed: Yes Contiguous: Yes Permitted: Yes Wet Space: Yes Addition: No Conversion: No