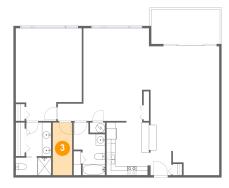

Dimensions: 10'5" x 11'2" Area: 102 sq. ft Counted as Living Area: Yes

Heated: Yes Finished: Yes Enclosed: Yes Contiguous: Yes Permitted: Yes Wet Space: No Addition: No Conversion: No

Floor 1 - Pantry

Dimensions: 4'3" x 11'6" Area: 49 sq. ft Counted as Living Area: Yes Heated: Yes Finished: Yes Enclosed: Yes Contiguous: Yes Permitted: Yes Wet Space: No Addition: No Conversion: No