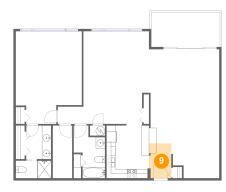

#### Floor 1 - Foyer

Dimensions: 4'10" x 7'7" Area: 36 sq. ft Counted as Living Area: Yes Heated: Yes Finished: Yes Enclosed: Yes Contiguous: Yes Permitted: Yes Wet Space: No Addition: No Conversion: No