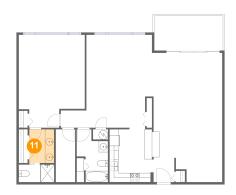

## 1 Floor 1 - Bath

Dimensions: 5'6" x 7'4" Area: 40 sq. ft Counted as Living Area: Yes Heated: Yes Finished: Yes Enclosed: Yes Contiguous: Yes Permitted: Yes Wet Space: Yes Addition: No Conversion: No