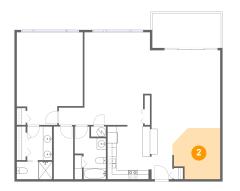

Dimensions: 10'5" x 11'2" Area: 102 sq. ft Counted as Living Area: Yes

Heated: Yes Finished: Yes Enclosed: Yes Contiguous: Yes Permitted: Yes Wet Space: No Addition: No Conversion: No

Floor 1 - Pantry

Dimensions: 4'3" x 11'6" Area: 49 sq. ft Counted as Living Area: Yes Heated: Yes Finished: Yes Enclosed: Yes Contiguous: Yes Permitted: Yes Wet Space: No Addition: No Conversion: No