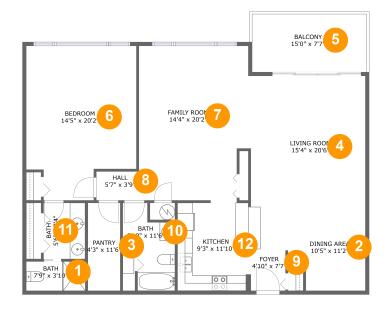

## **Room Dimensions**

#### Floor 1

Total sqft: 1475

Living area: 1361

Powered by

| #  | Room name   | Dimensions    | Area (sqft) | Counted as Living Area |
|----|-------------|---------------|-------------|------------------------|
| 1  | Bath        | 7'9" x 3'10"  | 30 sq. ft   | Yes                    |
| 2  | Dining Area | 10'5" x 11'2" | 102 sq. ft  | Yes                    |
| 3  | Pantry      | 4'3" x 11'6"  | 49 sq. ft   | Yes                    |
| 4  | Living Room | 15'4" x 20'6" | 283 sq. ft  | Yes                    |
| 5  | Balcony     | 15'0" x 7'7"  | 114 sq. ft  | No                     |
| 6  | Bedroom     | 14'5" x 20'2" | 259 sq. ft  | Yes                    |
| 7  | Family Room | 14'4" x 20'2" | 279 sq. ft  | Yes                    |
| 8  | Hall        | 5'7" x 3'9"   | 21 sq. ft   | Yes                    |
| 9  | Foyer       | 4'10" x 7'7"  | 36 sq. ft   | Yes                    |
| 10 | Bath        | 6'10" x 11'6" | 58 sq. ft   | Yes                    |
| 11 | Bath        | 5'6" x 7'4"   | 40 sq. ft   | Yes                    |

Scan captured on Wed, 08 May 2024 18:46:36 GMT

Information is calculated by CubiCasa technology; deemed highly reliable but not guaranteed.

| #  | Room name | Dimensions    | Area (sqft) | Counted as Living Area |
|----|-----------|---------------|-------------|------------------------|
| 12 | Kitchen   | 9'3" x 11'10" | 107 sq. ft  | Yes                    |