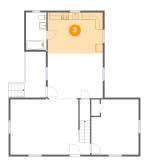

## Floor 1 - Kitchen

**Dimensions:** 15'3" x 11'5"

**Area:** 174 sq. ft

Counted as living area: Yes

Heated: Yes Finished: Yes Enclosed: Yes Contiguous: Yes Permitted: Yes Wet space: No Addition: No Conversion: No