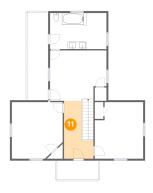

### Floor 2 - Hall

Dimensions: 8'0" x 15'7"

Area: 90 sq. ft

Counted as living area: Yes