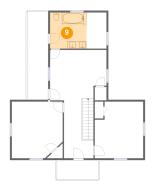

## Floor 2 - Utility

Dimensions: 5'5" x 9'9"

Area: 53 sq. ft

Counted as living area: Yes

**Dimensions:** 9'10" x 9'9"

Area: 96 sq. ft

Counted as living area: Yes

Heated: Yes Finished: Yes Enclosed: Yes Contiguous: Yes Permitted: Yes Wet space: Yes Addition: No Conversion: No