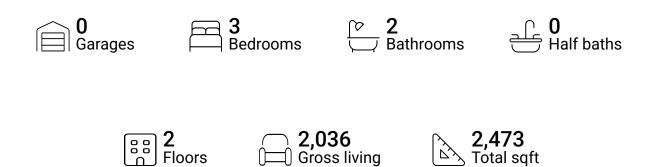

### **Property summary**



area sqft





#### **Room dimensions**

Floor 1 Total sqft: 1297 Living area: 1052

| # |             | Dimensions    | sqft       | Counted as living area |
|---|-------------|---------------|------------|------------------------|
| 1 | Side Porch  | 6'0" x 12'8"  | 73 sq. ft  | No                     |
| 2 | Bath        | 5'8" x 10'4"  | 59 sq. ft  | Yes                    |
| 3 | Kitchen     | 15'3" x 11'5" | 174 sq. ft | Yes                    |
| 4 | Bedroom     | 13'1" x 15'3" | 187 sq. ft | Yes                    |
| 5 | Dining Room | 15'3" x 12'3" | 188 sq. ft | Yes                    |
| 6 | Living Room | 22'1" x 15'3" | 334 sq. ft | Yes                    |
| 7 | Front Porch | 25'10" x 6'7" | 172 sq. ft | No                     |





#### **Room dimensions**

Floor 2 Total sq