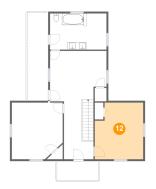

## Ploor 2 - Bedroom

**Dimensions:** 13'1" x 15'3"

**Area:** 187 sq. ft

Counted as living area: Yes

Heated: Yes Finished: Yes Enclosed: Yes Contiguous: Yes Permitted: Yes Wet space: No Addition: No Conversion: No