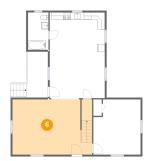

## 6 Floor 1 - Living Room

Dimensions: 22'1" x 15'3"

**Area:** 334 sq. ft

Counted as living area: Yes

Heated: Yes Finished: Yes Enclosed: Yes Contiguous: Yes Permitted: Yes Wet space: No Addition: No Conversion: No