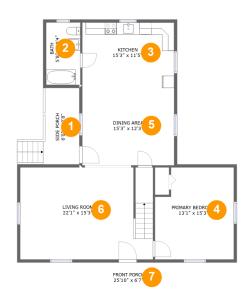

#### **Room dimensions**

Floor 1 Total sqft: 1297 Living area: 1052

| # |             | Dimensions    | sqft       | Counted as living area |
|---|-------------|---------------|------------|------------------------|
| 1 | Side Porch  | 6'0" x 12'8"  | 73 sq. ft  | No                     |
| 2 | Bath        | 5'8" x 10'4"  | 59 sq. ft  | Yes                    |
| 3 | Kitchen     | 15'3" x 11'5" | 174 sq. ft | Yes                    |
| 4 | Bedroom     | 13'1" x 15'3" | 187 sq. ft | Yes                    |
| 5 | Dining Room | 15'3" x 12'3" | 188 sq. ft | Yes                    |
| 6 | Living Room | 22'1" x 15'3" | 334 sq. ft | Yes                    |
| 7 | Front Porch | 25'10" x 6'7" | 172 sq. ft | No                     |

## 1 - Side Porch

Dimensions: 6'0" x 12'8" Area: 73 sq. ft

Counted as living area: No

Heated: No Finished: No Enclosed: No Contiguous: Yes Permitted: Yes Wet space: No Addition: No Conversion: No

### 2 Floor 1 - Bath

Dimensions: 5'8" x 10'4"

Area: 59 sq. ft

Counted as living area: Yes

## Floor 1 - Kitchen

**Dimensions:** 15'3" x 11'5"

**Area:** 174 sq. ft

Counted as living area: Yes

Heated: Yes Finished: Yes Enclosed: Yes Contiguous: Yes Permitted: Yes Wet space: No Addition: No Conversion: No

### 4 Floor 1 - Bedroom

**Dimensions**: 13'1" x 15'3"

Area: 187 sq. ft

Counted as living area: Yes

Heated: Yes Finished: Yes Enclosed: Yes Contiguous: Yes Permitted: Yes Wet space: No Addition: No Conversion: No

## 5 Floor 1 - Dining Room

Dimensions: 15'3" x 12'3"

Area: 188 sq. ft

Counted as living area: Yes

## 6 Floor 1 - Living Room

Dimensions: 22'1" x 15'3"

**Area:** 334 sq. ft

Counted as living area: Yes

Heated: Yes Finished: Yes Enclosed: Yes Contiguous: Yes Permitted: Yes Wet space: No Addition: No Conversion: No

### 7 Floor 1 - Front Porch

Dimensions: 25'10" x 6'7"

**Area:** 172 sq. ft

Counted as living area: No

Heated: No Finished: No Enclosed: No Contiguous: Yes Permitted: Yes Wet space: No Addition: No Conversion: No