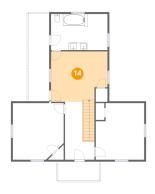

## Floor 2 - Living Room

Dimensions: 15'3" x 13'7"

Area: 229 sq. ft

Counted as living area: Yes