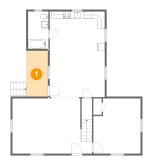

## 1 - Side Porch

Dimensions: 6'0" x 12'8" Area: 73 sq. ft

Counted as living area: No

Heated: No Finished: No Enclosed: No Contiguous: Yes Permitted: Yes Wet space: No Addition: No Conversion: No