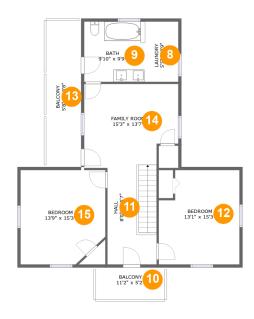

#### **Room dimensions**

Floor 2 Total sqft: 1176 Living area: 984

| #  |             | Dimensions    | sqft       | Counted as living area |
|----|-------------|---------------|------------|------------------------|
| 8  | Utility     | 5'5" x 9'9"   | 53 sq. ft  | Yes                    |
| 9  | Bath        | 9'10" x 9'9"  | 96 sq. ft  | Yes                    |
| 10 | Outdoor     | 11'2" x 5'2"  | 58 sq. ft  | No                     |
| 11 | Hall        | 8'0" x 15'7"  | 90 sq. ft  | Yes                    |
| 12 | Bedroom     | 13'1" x 15'3" | 187 sq. ft | Yes                    |
| 13 | Outdoor     | 5'8" x 23'8"  | 134 sq. ft | No                     |
| 14 | Living Room | 15'3" x 13'7" | 229 sq. ft | Yes                    |
| 15 | Bedroom     | 13'9" x 15'3" | 199 sq. ft | Yes                    |

## Floor 2 - Utility

Dimensions: 5'5" x 9'9"

Area: 53 sq. ft

Counted as living area: Yes

**Dimensions:** 9'10" x 9'9"

Area: 96 sq. ft

Counted as living area: Yes

Heated: Yes Finished: Yes Enclosed: Yes Contiguous: Yes Permitted: Yes Wet space: Yes Addition: No Conversion: No

### Floor 2 - Outdoor

**Dimensions:** 11'2" x 5'2"

Area: 58 sq. ft

Counted as living area: No

Heated: No Finished: No Enclosed: No Contiguous: Yes Permitted: Yes Wet space: No Addition: No Conversion: No

### Floor 2 - Hall

Dimensions: 8'0" x 15'7"

Area: 90 sq. ft

Counted as living area: Yes

## Ploor 2 - Bedroom

**Dimensions:** 13'1" x 15'3"

**Area:** 187 sq. ft

Counted as living area: Yes

Heated: Yes Finished: Yes Enclosed: Yes Contiguous: Yes Permitted: Yes Wet space: No Addition: No Conversion: No

### Floor 2 - Outdoor

**Dimensions**: 5'8" x 23'8"

Area: 134 sq. ft

Counted as living area: No

Heated: No Finished: No Enclosed: No Contiguous: Yes Permitted: Yes Wet space: No Addition: No Conversion: No

## Floor 2 - Living Room

Dimensions: 15'3" x 13'7"

Area: 229 sq. ft

Counted as living area: Yes

### Floor 2 - Bedroom

**Dimensions**: 13'9" x 15'3"

**Area:** 199 sq. ft

Counted as living area: Yes