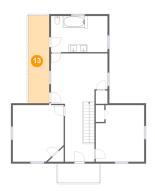

### Floor 2 - Outdoor

**Dimensions**: 5'8" x 23'8"

Area: 134 sq. ft

Counted as living area: No

Heated: No Finished: No Enclosed: No Contiguous: Yes Permitted: Yes Wet space: No Addition: No Conversion: No