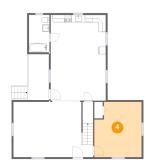

### 4 Floor 1 - Bedroom

**Dimensions**: 13'1" x 15'3"

Area: 187 sq. ft

Counted as living area: Yes

Heated: Yes Finished: Yes Enclosed: Yes Contiguous: Yes Permitted: Yes Wet space: No Addition: No Conversion: No