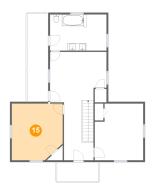

## 15

### Floor 2 - Bedroom

**Dimensions**: 13'9" x 15'3"

**Area:** 199 sq. ft

Counted as living area: Yes