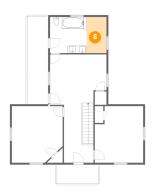

### 2 Floor 1 - Bath

Dimensions: 5'8" x 10'4"

Area: 59 sq. ft

Counted as living area: Yes