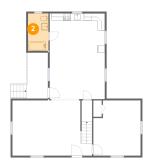

### 2 Floor 1 - Bath

Dimensions: 5'8" x 10'4"

Area: 59 sq. ft

Counted as living area: Yes