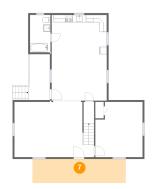

### 7 Floor 1 - Front Porch

Dimensions: 25'10" x 6'7"

**Area:** 172 sq. ft

Counted as living area: No

Heated: No Finished: No Enclosed: No Contiguous: Yes Permitted: Yes Wet space: No Addition: No Conversion: No