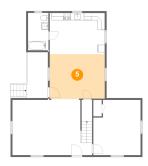

## 5 Floor 1 - Dining Room

Dimensions: 15'3" x 12'3"

Area: 188 sq. ft

Counted as living area: Yes