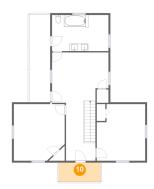

### Floor 2 - Outdoor

**Dimensions:** 11'2" x 5'2"

Area: 58 sq. ft

Counted as living area: No

Heated: No Finished: No Enclosed: No Contiguous: Yes Permitted: Yes Wet space: No Addition: No Conversion: No