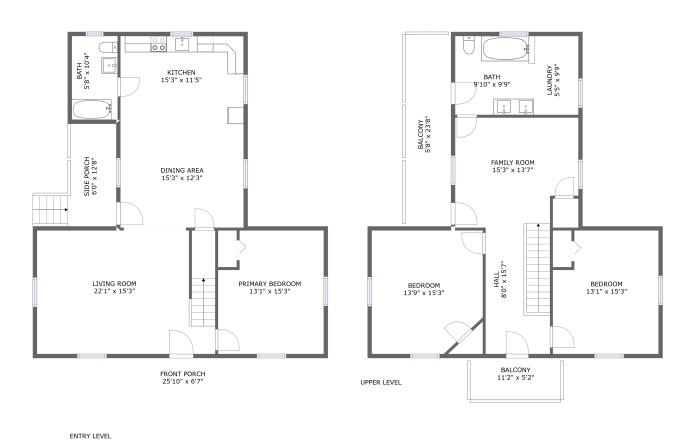

## 1 - Side Porch

Dimensions: 6'0" x 12'8" Area: 73 sq. ft

Counted as living area: No

Heated: No Finished: No Enclosed: No Contiguous: Yes Permitted: Yes Wet space: No Addition: No Conversion: No

### 2 Floor 1 - Bath

Dimensions: 5'8" x 10'4"

Area: 59 sq. ft

Counted as living area: Yes

## Floor 1 - Kitchen

**Dimensions:** 15'3" x 11'5"

**Area:** 174 sq. ft

Counted as living area: Yes

Heated: Yes Finished: Yes Enclosed: Yes Contiguous: Yes Permitted: Yes Wet space: No Addition: No Conversion: No

### 4 Floor 1 - Bedroom

**Dimensions**: 13'1" x 15'3"

Area: 187 sq. ft

Counted as living area: Yes

Heated: Yes Finished: Yes Enclosed: Yes Contiguous: Yes Permitted: Yes Wet space: No Addition: No Conversion: No

## 5 Floor 1 - Dining Room

Dimensions: 15'3" x 12'3"

Area: 188 sq. ft

Counted as living area: Yes

## 6 Floor 1 - Living Room

Dimensions: 22'1" x 15'3"

**Area:** 334 sq. ft

Counted as living area: Yes

Heated: Yes Finished: Yes Enclosed: Yes Contiguous: Yes Permitted: Yes Wet space: No Addition: No Conversion: No

### 7 Floor 1 - Front Porch

Dimensions: 25'10" x 6'7"

**Area:** 172 sq. ft

Counted as living area: No

Heated: No Finished: No Enclosed: No Contiguous: Yes Permitted: Yes Wet space: No Addition: No Conversion: No

## Floor 2 - Utility

Dimensions: 5'5" x 9'9"

Area: 53 sq. ft

Counted as living area: Yes

**Dimensions:** 9'10" x 9'9"

Area: 96 sq. ft

Counted as living area: Yes

Heated: Yes Finished: Yes Enclosed: Yes Contiguous: Yes Permitted: Yes Wet space: Yes Addition: No Conversion: No

### Floor 2 - Outdoor

**Dimensions:** 11'2" x 5'2"

Area: 58 sq. ft

Counted as living area: No

Heated: No Finished: No Enclosed: No Contiguous: Yes Permitted: Yes Wet space: No Addition: No Conversion: No

### Floor 2 - Hall

Dimensions: 8'0" x 15'7"

Area: 90 sq. ft

Counted as living area: Yes

## Ploor 2 - Bedroom

**Dimensions:** 13'1" x 15'3"

**Area:** 187 sq. ft

Counted as living area: Yes

Heated: Yes Finished: Yes Enclosed: Yes Contiguous: Yes Permitted: Yes Wet space: No Addition: No Conversion: No

### Floor 2 - Outdoor

**Dimensions**: 5'8" x 23'8"

Area: 134 sq. ft

Counted as living area: No

Heated: No Finished: No Enclosed: No Contiguous: Yes Permitted: Yes Wet space: No Addition: No Conversion: No

## Floor 2 - Living Room

Dimensions: 15'3" x 13'7"

Area: 229 sq. ft

Counted as living area: Yes

### Floor 2 - Bedroom

**Dimensions**: 13'9" x 15'3"

**Area:** 199 sq. ft

Counted as living area: Yes