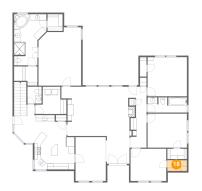

### **Property summary**

Floors Cross living area sqft 2,709

Cross living area sqft

#### **Room dimensions**

Floor 1 Total sqft: 2300 Living area: 2300

| #  |              | Dimensions     | sqft       | Counted as living area |
|----|--------------|----------------|------------|------------------------|
| 1  | Primary Bath | 10'7" x 16'9"  | 147 sq. ft | Yes                    |
| 2  | W.I.C.       | 5'0" x 5'6"    | 27 sq. ft  | Yes                    |
| 3  | W.I.C.       | 4'11" x 6'4"   | 41 sq. ft  | Yes                    |
| 4  | Bath         | 12'10" x 5'0"  | 62 sq. ft  | Yes                    |
| 5  | Hall         | 6'0" x 19'11"  | 93 sq. ft  | Yes                    |
| 6  | Foyer        | 7'5" x 8'10"   | 65 sq. ft  | Yes                    |
| 7  | Bedroom      | 12'10" x 12'9" | 164 sq. ft | Yes                    |
| 8  | wc           | 4'8" x 5'6"    | 26 sq. ft  | Yes                    |
| 9  | Dining Room  | 9'11" x 14'4"  | 142 sq. ft | Yes                    |
| 10 | Bedroom      | 12'10" x 11'1" | 143 sq. ft | Yes                    |
| 11 | Bedroom      | 11'8" x 10'6"  | 123 sq. ft | Yes                    |

| #  |                 | Dimensions     | sqft       | Counted as living area |
|----|-----------------|----------------|------------|------------------------|
| 12 | Kitchen         | 13'1" x 17'9"  | 206 sq. ft | Yes                    |
| 13 | Entry           | 6'7" x 12'7"   | 107 sq. ft | Yes                    |
| 14 | Laundry         | 10'2" x 8'11"  | 68 sq. ft  | Yes                    |
| 15 | Living Room     | 21'10" x 16'4" | 339 sq. ft | Yes                    |
| 16 | W.I.C.          | 6'5" x 3'5"    | 22 sq. ft  | Yes                    |
| 17 | Primary Bedroom | 13'11" x 19'1" | 249 sq. ft | Yes                    |
| 18 | W.I.C.          | 6'5" x 3'7"    | 23 sq. ft  | Yes                    |