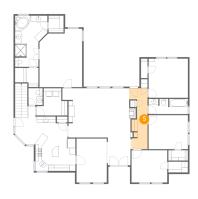

## Ploor 1 - Kitchen

**Dimensions**: 13'1" x 17'9"

**Area:** 206 sq. ft

Counted as living area: Yes

Heated: Yes Finished: Yes Enclosed: Yes Contiguous: Yes Permitted: Yes Wet space: No Addition: No Conversion: No