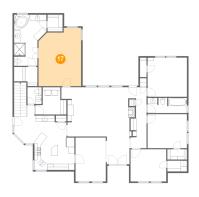

### 7 Floor 1 - Bedroom

Dimensions: 12'10" x 12'9"

Area: 164 sq. ft

Counted as living area: Yes

Heated: Yes Finished: Yes Enclosed: Yes Contiguous: Yes Permitted: Yes Wet space: No Addition: No Conversion: No