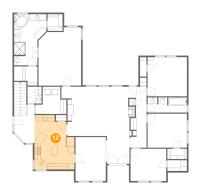

# Floor 1 - Entry

**Dimensions:** 6'7" x 12'7"

**Area:** 107 sq. ft

Counted as living area: Yes

Heated: Yes Finished: Yes Enclosed: Yes Contiguous: Yes Permitted: Yes Wet space: No Addition: No Conversion: No