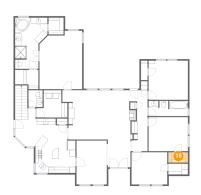

### Floor 1 - Bedroom

**Dimensions:** 11'8" x 10'6"

Area: 123 sq. ft

Counted as living area: Yes