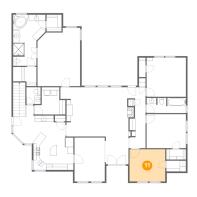

## Floor 1 - Laundry

Dimensions: 10'2" x 8'11"

Area: 68 sq. ft

Counted as living area: Yes