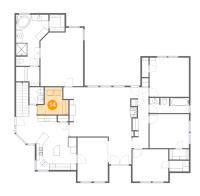

# 6 Floor 1 - Foyer

**Dimensions**: 7'5" x 8'10"

Area: 65 sq. ft

Counted as living area: Yes

Heated: Yes Finished: Yes Enclosed: Yes Contiguous: Yes Permitted: Yes Wet space: No Addition: No Conversion: No