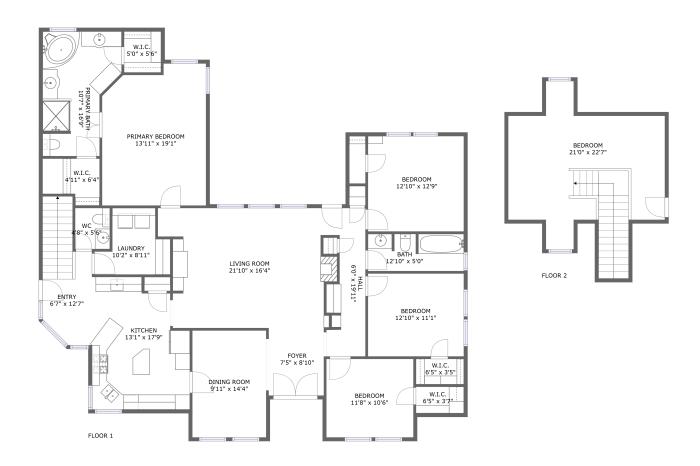

### **Property summary**

Floors Cross living area sqft 2,709

Cross living area sqft

#### **Room dimensions**

Floor 1 Total sqft: 2300 Living area: 2300

| #  |              | Dimensions     | sqft       | Counted as living area |
|----|--------------|----------------|------------|------------------------|
| 1  | Primary Bath | 10'7" x 16'9"  | 147 sq. ft | Yes                    |
| 2  | W.I.C.       | 5'0" x 5'6"    | 27 sq. ft  | Yes                    |
| 3  | W.I.C.       | 4'11" x 6'4"   | 41 sq. ft  | Yes                    |
| 4  | Bath         | 12'10" x 5'0"  | 62 sq. ft  | Yes                    |
| 5  | Hall         | 6'0" x 19'11"  | 93 sq. ft  | Yes                    |
| 6  | Foyer        | 7'5" x 8'10"   | 65 sq. ft  | Yes                    |
| 7  | Bedroom      | 12'10" x 12'9" | 164 sq. ft | Yes                    |
| 8  | wc           | 4'8" x 5'6"    | 26 sq. ft  | Yes                    |
| 9  | Dining Room  | 9'11" x 14'4"  | 142 sq. ft | Yes                    |
| 10 | Bedroom      | 12'10" x 11'1" | 143 sq. ft | Yes                    |
| 11 | Bedroom      | 11'8" x 10'6"  | 123 sq. ft | Yes                    |

| #  |                 | Dimensions     | sqft       | Counted as living area |
|----|-----------------|----------------|------------|------------------------|
| 12 | Kitchen         | 13'1" x 17'9"  | 206 sq. ft | Yes                    |
| 13 | Entry           | 6'7" x 12'7"   | 107 sq. ft | Yes                    |
| 14 | Laundry         | 10'2" x 8'11"  | 68 sq. ft  | Yes                    |
| 15 | Living Room     | 21'10" x 16'4" | 339 sq. ft | Yes                    |
| 16 | W.I.C.          | 6'5" x 3'5"    | 22 sq. ft  | Yes                    |
| 17 | Primary Bedroom | 13'11" x 19'1" | 249 sq. ft | Yes                    |
| 18 | W.I.C.          | 6'5" x 3'7"    | 23 sq. ft  | Yes                    |

#### **Room dimensions**

Floor 2 Total sqft: 409 Living area: 409

| #  |         | Dimensions    | sqft       | Counted as living area |
|----|---------|---------------|------------|------------------------|
| 19 | Bedroom | 21'0" x 22'7" | 357 sq. ft | Yes                    |