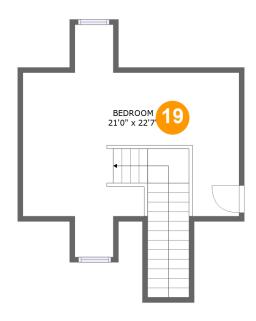

#### **Room dimensions**

Floor 2 Total sqft: 409 Living area: 409

| #  |         | Dimensions    | sqft       | Counted as living area |
|----|---------|---------------|------------|------------------------|
| 19 | Bedroom | 21'0" x 22'7" | 357 sq. ft | Yes                    |

## 19 Floor 2 - Bedroom

Dimensions: 21'0" x 22'7"

**Area:** 357 sq. ft

Counted as living area: Yes