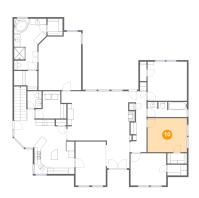

## Ploor 1 - Kitchen

**Dimensions**: 13'1" x 17'9"

**Area:** 206 sq. ft

Counted as living area: Yes

Heated: Yes Finished: Yes Enclosed: Yes Contiguous: Yes Permitted: Yes Wet space: No Addition: No Conversion: No