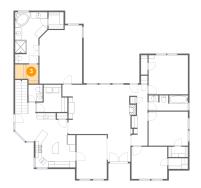

## 2 Floor 1 - W.I.C.

Dimensions: 5'0" x 5'6"

Area: 27 sq. ft

Counted as living area: Yes

**9** Floor 1 - W.I.C.

Dimensions: 4'11" x 6'4"

Area: 41 sq. ft

Counted as living area: Yes