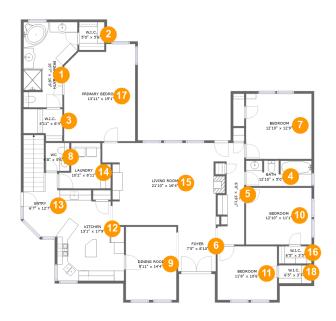

#### **Room dimensions**

Floor 1 Total sqft: 2300 Living area: 2300

| #  |              | Dimensions     | sqft       | Counted as living area |
|----|--------------|----------------|------------|------------------------|
| 1  | Primary Bath | 10'7" x 16'9"  | 147 sq. ft | Yes                    |
| 2  | W.I.C.       | 5'0" x 5'6"    | 27 sq. ft  | Yes                    |
| 3  | W.I.C.       | 4'11" x 6'4"   | 41 sq. ft  | Yes                    |
| 4  | Bath         | 12'10" x 5'0"  | 62 sq. ft  | Yes                    |
| 5  | Hall         | 6'0" x 19'11"  | 93 sq. ft  | Yes                    |
| 6  | Foyer        | 7'5" x 8'10"   | 65 sq. ft  | Yes                    |
| 7  | Bedroom      | 12'10" x 12'9" | 164 sq. ft | Yes                    |
| 8  | wc           | 4'8" x 5'6"    | 26 sq. ft  | Yes                    |
| 9  | Dining Room  | 9'11" x 14'4"  | 142 sq. ft | Yes                    |
| 10 | Bedroom      | 12'10" x 11'1" | 143 sq. ft | Yes                    |
| 11 | Bedroom      | 11'8" x 10'6"  | 123 sq. ft | Yes                    |

| #  |                 | Dimensions     | sqft       | Counted as living area |
|----|-----------------|----------------|------------|------------------------|
| 12 | Kitchen         | 13'1" x 17'9"  | 206 sq. ft | Yes                    |
| 13 | Entry           | 6'7" x 12'7"   | 107 sq. ft | Yes                    |
| 14 | Laundry         | 10'2" x 8'11"  | 68 sq. ft  | Yes                    |
| 15 | Living Room     | 21'10" x 16'4" | 339 sq. ft | Yes                    |
| 16 | W.I.C.          | 6'5" x 3'5"    | 22 sq. ft  | Yes                    |
| 17 | Primary Bedroom | 13'11" x 19'1" | 249 sq. ft | Yes                    |
| 18 | W.I.C.          | 6'5" x 3'7"    | 23 sq. ft  | Yes                    |