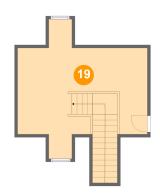

#### **Room dimensions**

Floor 2 Total sqft: 409 Living area: 409

| #  |         | Dimensions    | sqft       | Counted as living area |
|----|---------|---------------|------------|------------------------|
| 19 | Bedroom | 21'0" x 22'7" | 357 sq. ft | Yes                    |

## 19 Floor 2 - Bedroom

Dimensions: 21'0" x 22'7"

**Area:** 357 sq. ft

Counted as living area: Yes