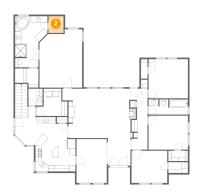

## 2 Floor 1 - W.I.C.

Dimensions: 5'0" x 5'6"

Area: 27 sq. ft

Counted as living area: Yes

**9** Floor 1 - W.I.C.

Dimensions: 4'11" x 6'4"

Area: 41 sq. ft

Counted as living area: Yes