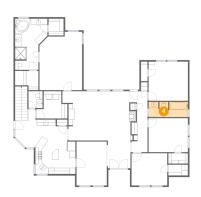

## Ploor 1 - Kitchen

**Dimensions**: 13'1" x 17'9"

**Area:** 206 sq. ft

Counted as living area: Yes

Heated: Yes Finished: Yes Enclosed: Yes Contiguous: Yes Permitted: Yes Wet space: No Addition: No Conversion: No