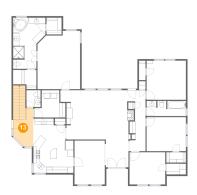

# 6 Floor 1 - Foyer

**Dimensions**: 7'5" x 8'10"

Area: 65 sq. ft

Counted as living area: Yes

Heated: Yes Finished: Yes Enclosed: Yes Contiguous: Yes Permitted: Yes Wet space: No Addition: No Conversion: No