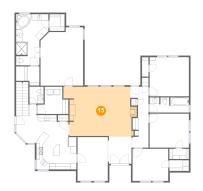

# 15 Floor 1 - Living Room

Dimensions: 21'10" x 16'4"

**Area:** 339 sq. ft

Counted as living area: Yes

Heated: Yes Finished: Yes Enclosed: Yes Contiguous: Yes Permitted: Yes Wet space: No Addition: No Conversion: No