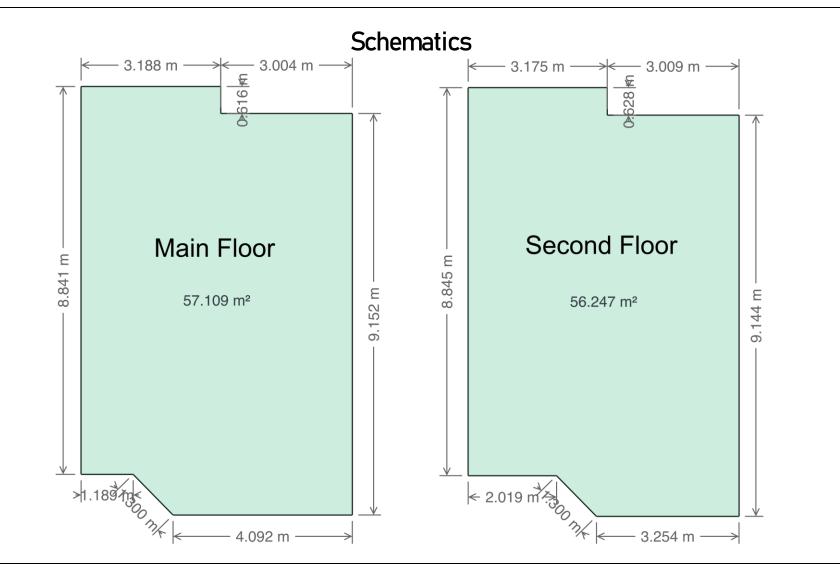

#### Floor Area Totals

|                            | Level | Metric (m <sup>2</sup> ) | Imperial (ft <sup>2</sup> ) |
|----------------------------|-------|--------------------------|-----------------------------|
| Main Floor                 | 1     | 57.11                    | 614.72                      |
| Second Floor               | 2     | 56.25                    | 605.44                      |
| Total Above Ground RMS Are | ea    | 113.36                   | 1220.16                     |

# **Room Dimensions**

|                 | Level | Metric (m)  | Imperial (ft)   |  |  |
|-----------------|-------|-------------|-----------------|--|--|
| Living Room     | 1     | 3.90 x 4.85 | 12'10" x 15'11" |  |  |
| Dining Room     | 1     | 3.42 x 2.86 | 11'3" x 9'5"    |  |  |
| Kitchen         | 1     | 2.81 x 3.00 | 9'3" x 0.00     |  |  |
| Laundry Room    | 1     | 1.83 x 1.50 | 6'0" x 4'11"    |  |  |
| Primary Bedroom | 2     | 2.99 x 3.93 | 9'10" x 12'11"  |  |  |
| Bedroom 2       | 2     | 3.42 x 2.86 | 11'3" x 9'5"    |  |  |
| Bedroom 3       | 2     | 4.09 x 2.90 | 13'5" x 9'6"    |  |  |