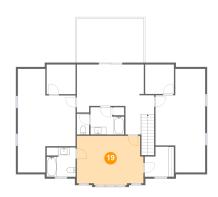

#### 19 Floor 2 - Bedroom

Dimensions: 17'6" x 12'11"

Area: 217 sq. ft

Counted as living area: Yes

Heated: Yes Finished: Yes Enclosed: Yes Contiguous: Yes Permitted: Yes Wet space: No Addition: No Conversion: No