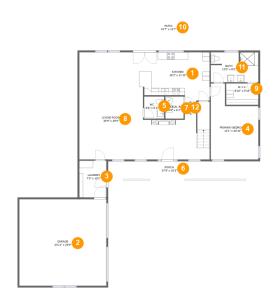

#### **Room dimensions**

Floor 1 Total sqft: 2679 Living area: 1555

| #  |                 | Dimensions     | sqft       | Counted as living area |
|----|-----------------|----------------|------------|------------------------|
| 1  | Kitchen         | 18'3" x 11'10" | 215 sq. ft | Yes                    |
| 2  | Garage          | 23'11" x 23'9" | 567 sq. ft | No                     |
| 3  | Laundry         | 7'5" x 10'1"   | 75 sq. ft  | Yes                    |
| 4  | Primary Bedroom | 13'1" x 20'10" | 215 sq. ft | Yes                    |
| 5  | WC              | 5'6" x 6'1"    | 33 sq. ft  | Yes                    |
| 6  | Porch           | 37'9" x 10'5"  | 207 sq. ft | No                     |
| 7  | Electrical Room | 5'0" x 6'1"    | 30 sq. ft  | No                     |
| 8  | Living Room     | 35'9" x 29'5"  | 729 sq. ft | Yes                    |
| 9  | W.I.C.          | 8'10" x 5'10"  | 52 sq. ft  | Yes                    |
| 10 | Patio           | 19'7" x 12'7"  | 248 sq. ft | No                     |
| 11 | Bath            | 13'0" x 8'2"   | 105 sq. ft | Yes                    |

| #  |      | Dimensions   | sqft      | Counted as living area |
|----|------|--------------|-----------|------------------------|
| 12 | Hall | 6'10" x 6'8" | 26 sq. ft | No                     |

1 - Kitchen

**Dimensions:** 18'3" x 11'10"

**Area**: 215 sq. ft

Counted as living area: Yes

Heated: Yes Finished: Yes Enclosed: Yes Contiguous: Yes Permitted: Yes Wet space: No Addition: No Conversion: No

Floor 1 - Garage

Dimensions: 23'11" x 23'9"

Area: 567 sq. ft

Counted as living area: No

Heated: No Finished: No Enclosed: Yes Contiguous: Yes Permitted: Yes Wet space: No Addition: No Conversion: No

Floor 1 - Laundry

**Dimensions:** 7'5" x 10'1"

Area: 75 sq. ft

Counted as living area: Yes

Heated: Yes Finished: Yes Enclosed: Yes Contiguous: Yes Permitted: Yes Wet space: No Addition: No Conversion: No

Floor 1 - Primary Bedroom

**Dimensions:** 13'1" x 20'10"

**Area:** 215 sq. ft

Counted as living area: Yes

Heated: Yes Finished: Yes Enclosed: Yes Contiguous: Yes Permitted: Yes Wet space: No Addition: No Conversion: No

Floor 1 - WC

Dimensions: 5'6" x 6'1"

Area: 33 sq. ft

Counted as living area: Yes

Heated: Yes Finished: Yes Enclosed: Yes Contiguous: Yes Permitted: Yes Wet space: Yes Addition: No Conversion: No

6 Floor 1 - Porch

Dimensions: 37'9" x 10'5"

Area: 207 sq. ft

Counted as living area: No

Heated: No Finished: Yes Enclosed: No Contiguous: Yes Permitted: Yes Wet space: No Addition: No Conversion: No

#### Floor 1 - Electrical Room

Dimensions: 5'0" x 6'1"

Area: 30 sq. ft

Counted as living area: No

Heated: No Finished: No Enclosed: Yes Contiguous: Yes Permitted: Yes Wet space: No Addition: No Conversion: No

### Floor 1 - Living Room

Dimensions: 35'9" x 29'5"

Area: 729 sq. ft

Counted as living area: Yes

Heated: Yes Finished: Yes Enclosed: Yes Contiguous: Yes Permitted: Yes Wet space: No Addition: No Conversion: No

9 Floor 1 - W.I.C.

**Dimensions:** 8'10" x 5'10"

Area: 52 sq. ft

Counted as living area: Yes

Heated: Yes Finished: Yes Enclosed: Yes Contiguous: Yes Permitted: Yes Wet space: No Addition: No Conversion: No

#### Floor 1 - Patio

**Dimensions**: 19'7" x 12'7"

Area: 248 sq. ft

Counted as living area: No

Heated: No Finished: Yes Enclosed: No Contiguous: Yes Permitted: Yes Wet space: No Addition: No Conversion: No

#### Floor 1 - Bath

Dimensions: 13'0" x 8'2"

Area: 105 sq. ft

Counted as living area: Yes

Heated: Yes Finished: Yes Enclosed: Yes Contiguous: Yes Permitted: Yes Wet space: Yes Addition: No Conversion: No

Ploor 1 - Hall

**Dimensions:** 6'10" x 6'8"

Area: 26 sq. ft

Counted as living area: No

Heated: Yes Finished: Yes Enclosed: Yes Contiguous: Yes Permitted: Yes Wet space: No Addition: No Conversion: No

Floor 2 - W.I.C.

Dimensions: 7'7" x 7'9"