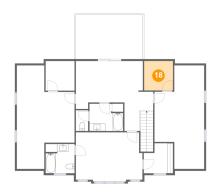

#### Floor 2 - W.I.C.

Dimensions: 7'8" x 7'11"

Area: 53 sq. ft

Counted as living area: Yes

Heated: Yes Finished: Yes Enclosed: Yes Contiguous: Yes Permitted: Yes Wet space: No Addition: No Conversion: No