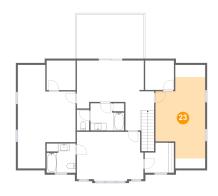

#### Floor 2 - Bedroom

Dimensions: 13'1" x 27'2"

**Area:** 236 sq. ft

Counted as living area: Yes

Heated: Yes Finished: Yes Enclosed: Yes Contiguous: Yes Permitted: Yes Wet space: No Addition: No Conversion: No