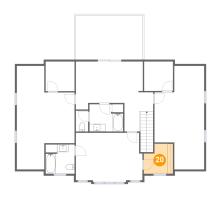

#### Floor 2 - W.I.C.

Dimensions: 7'8" x 7'11"

Area: 53 sq. ft

Counted as living area: Yes

Heated: Yes Finished: Yes Enclosed: Yes Contiguous: Yes Permitted: Yes Wet space: No Addition: No Conversion: No