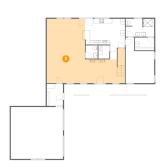

### Floor 1 - Living Room

Dimensions: 35'9" x 29'5"

Area: 729 sq. ft

Counted as living area: Yes

Heated: Yes Finished: Yes Enclosed: Yes Contiguous: Yes Permitted: Yes Wet space: No Addition: No Conversion: No