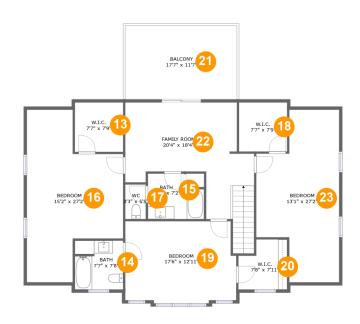

#### **Room dimensions**

Floor 2 Total sqft: 1730 Living area: 1417

| #  |             | Dimensions     | sqft       | Counted as living area |
|----|-------------|----------------|------------|------------------------|
| 13 | W.I.C.      | 7'7" x 7'9"    | 59 sq. ft  | Yes                    |
| 14 | Bath        | 7'7" x 7'8"    | 57 sq. ft  | Yes                    |
| 15 | Bath        | 8'10" x 7'2"   | 55 sq. ft  | Yes                    |
| 16 | Bedroom     | 15'2" x 27'2"  | 259 sq. ft | Yes                    |
| 17 | WC          | 3'3" x 5'5"    | 18 sq. ft  | Yes                    |
| 18 | W.I.C.      | 7'7" x 7'9"    | 59 sq. ft  | Yes                    |
| 19 | Bedroom     | 17'6" x 12'11" | 217 sq. ft | Yes                    |
| 20 | W.I.C.      | 7'8" x 7'11"   | 53 sq. ft  | Yes                    |
| 21 | Balcony     | 17'7" x 11'7"  | 204 sq. ft | No                     |
| 22 | Family Room | 20'4" x 18'4"  | 278 sq. ft | Yes                    |
| 23 | Bedroom     | 13'1" x 27'2"  | 236 sq. ft | Yes                    |

Area: 59 sq. ft

Counted as living area: Yes

Heated: Yes Finished: Yes Enclosed: Yes Contiguous: Yes Permitted: Yes Wet space: No Addition: No Conversion: No

Floor 2 - Bath

Dimensions: 7'7" x 7'8"

Area: 57 sq. ft

Counted as living area: Yes

Heated: Yes Finished: Yes Enclosed: Yes Contiguous: Yes Permitted: Yes Wet space: Yes Addition: No Conversion: No

### Floor 2 - Bath

Dimensions: 8'10" x 7'2"

Area: 55 sq. ft

Counted as living area: Yes

Heated: Yes Finished: Yes Enclosed: Yes Contiguous: Yes Permitted: Yes Wet space: Yes Addition: No Conversion: No

#### Floor 2 - Bedroom

Dimensions: 15'2" x 27'2"

Area: 259 sq. ft

Counted as living area: Yes

Heated: Yes Finished: Yes Enclosed: Yes Contiguous: Yes Permitted: Yes Wet space: No Addition: No Conversion: No

### Floor 2 - WC

Dimensions: 3'3" x 5'5"

Area: 18 sq. ft

Counted as living area: Yes

Finished: Yes Enclosed: Yes Contiguous: Yes Permitted: Yes Wet space: Yes Addition: No Conversion: No

**1** Floor 2 - W.I.C.

Dimensions: 7'7" x 7'9"

Area: 59 sq. ft

Counted as living area: Yes

Heated: Yes Finished: Yes Enclosed: Yes Contiguous: Yes Permitted: Yes Wet space: No Addition: No Conversion: No

#### 19 Floor 2 - Bedroom

Dimensions: 17'6" x 12'11"

Area: 217 sq. ft

Counted as living area: Yes

Heated: Yes Finished: Yes Enclosed: Yes Contiguous: Yes Permitted: Yes Wet space: No Addition: No Conversion: No

#### Floor 2 - W.I.C.

Dimensions: 7'8" x 7'11"

Area: 53 sq. ft

Counted as living area: Yes

Heated: Yes Finished: Yes Enclosed: Yes Contiguous: Yes Permitted: Yes Wet space: No Addition: No Conversion: No

### 4 Floor 2 - Balcony

**Dimensions:** 17'7" x 11'7"

Area: 204 sq. ft

Counted as living area: No

Heated: No Finished: Yes Enclosed: No Contiguous: Yes Permitted: Yes Wet space: No Addition: No Conversion: No

### Floor 2 - Family Room

Dimensions: 20'4" x 18'4"

**Area:** 278 sq. ft

Counted as living area: Yes

Heated: Yes Finished: Yes Enclosed: Yes Contiguous: Yes Permitted: Yes Wet space: No Addition: No Conversion: No

#### Floor 2 - Bedroom

Dimensions: 13'1" x 27'2"

**Area:** 236 sq. ft

Counted as living area: Yes

Heated: Yes Finished: Yes Enclosed: Yes Contiguous: Yes Permitted: Yes Wet space: No Addition: No Conversion: No