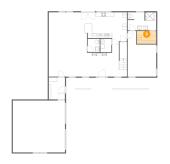

9 Floor 1 - W.I.C.

**Dimensions:** 8'10" x 5'10"

Area: 52 sq. ft

Counted as living area: Yes

Heated: Yes Finished: Yes Enclosed: Yes Contiguous: Yes Permitted: Yes Wet space: No Addition: No Conversion: No