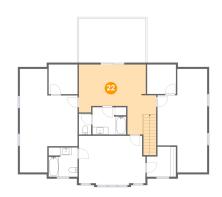

### Floor 2 - Family Room

Dimensions: 20'4" x 18'4"

**Area:** 278 sq. ft

Counted as living area: Yes

Heated: Yes Finished: Yes Enclosed: Yes Contiguous: Yes Permitted: Yes Wet space: No Addition: No Conversion: No