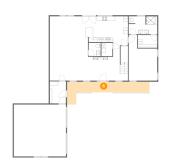

Dimensions: 5'6" x 6'1"

Area: 33 sq. ft

Counted as living area: Yes

Heated: Yes Finished: Yes Enclosed: Yes Contiguous: Yes Permitted: Yes Wet space: Yes Addition: No Conversion: No

6 Floor 1 - Porch

Dimensions: 37'9" x 10'5"

Area: 207 sq. ft

Counted as living area: No

Heated: No Finished: Yes Enclosed: No Contiguous: Yes Permitted: Yes Wet space: No Addition: No Conversion: No