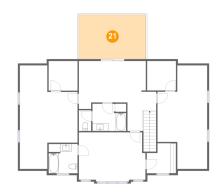

### 4 Floor 2 - Balcony

**Dimensions:** 17'7" x 11'7"

Area: 204 sq. ft

Counted as living area: No

Heated: No Finished: Yes Enclosed: No Contiguous: Yes Permitted: Yes Wet space: No Addition: No Conversion: No