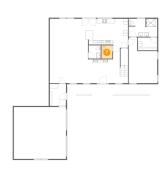

1 - Kitchen

**Dimensions:** 18'3" x 11'10"

**Area**: 215 sq. ft

Counted as living area: Yes

Heated: Yes Finished: Yes Enclosed: Yes Contiguous: Yes Permitted: Yes Wet space: No Addition: No Conversion: No