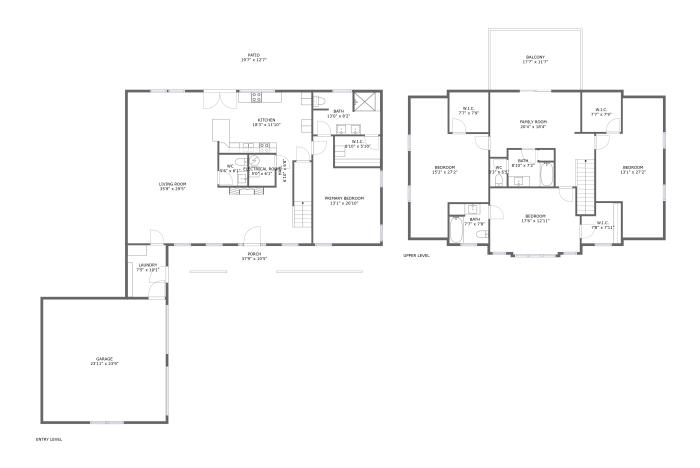

#### **Room dimensions**

Floor 1 Total sqft: 2679 Living area: 1555

| #  |                 | Dimensions     | sqft       | Counted as living area |
|----|-----------------|----------------|------------|------------------------|
| 1  | Kitchen         | 18'3" x 11'10" | 215 sq. ft | Yes                    |
| 2  | Garage          | 23'11" x 23'9" | 567 sq. ft | No                     |
| 3  | Laundry         | 7'5" x 10'1"   | 75 sq. ft  | Yes                    |
| 4  | Primary Bedroom | 13'1" x 20'10" | 215 sq. ft | Yes                    |
| 5  | WC              | 5'6" x 6'1"    | 33 sq. ft  | Yes                    |
| 6  | Porch           | 37'9" x 10'5"  | 207 sq. ft | No                     |
| 7  | Electrical Room | 5'0" x 6'1"    | 30 sq. ft  | No                     |
| 8  | Living Room     | 35'9" x 29'5"  | 729 sq. ft | Yes                    |
| 9  | W.I.C.          | 8'10" x 5'10"  | 52 sq. ft  | Yes                    |
| 10 | Patio           | 19'7" x 12'7"  | 248 sq. ft | No                     |
| 11 | Bath            | 13'0" x 8'2"   | 105 sq. ft | Yes                    |

| #  |      | Dimensions   | sqft      | Counted as living area |
|----|------|--------------|-----------|------------------------|
| 12 | Hall | 6'10" x 6'8" | 26 sq. ft | No                     |

#### **Room dimensions**

Floor 2 Total sqft: 1730 Living area: 1417

| #  |             | Dimensions     | sqft       | Counted as living area |
|----|-------------|----------------|------------|------------------------|
| 13 | W.I.C.      | 7'7" x 7'9"    | 59 sq. ft  | Yes                    |
| 14 | Bath        | 7'7" x 7'8"    | 57 sq. ft  | Yes                    |
| 15 | Bath        | 8'10" x 7'2"   | 55 sq. ft  | Yes                    |
| 16 | Bedroom     | 15'2" x 27'2"  | 259 sq. ft | Yes                    |
| 17 | WC          | 3'3" x 5'5"    | 18 sq. ft  | Yes                    |
| 18 | W.I.C.      | 7'7" x 7'9"    | 59 sq. ft  | Yes                    |
| 19 | Bedroom     | 17'6" x 12'11" | 217 sq. ft | Yes                    |
| 20 | W.I.C.      | 7'8" x 7'11"   | 53 sq. ft  | Yes                    |
| 21 | Balcony     | 17'7" x 11'7"  | 204 sq. ft | No                     |
| 22 | Family Room | 20'4" x 18'4"  | 278 sq. ft | Yes                    |
| 23 | Bedroom     | 13'1" x 27'2"  | 236 sq. ft | Yes                    |