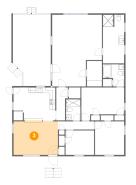

Dimensions: 17'9" x 25'10" Area: 389 sq. ft Counted as Living Area: No

Heated: No Finished: Yes Enclosed: No Contiguous: Yes Permitted: Yes Wet Space: No Addition: No Conversion: No

Dimensions: 5'2" x 7'8" Area: 40 sq. ft Counted as Living Area: Yes Heated: Yes Finished: Yes Enclosed: Yes Contiguous: Yes Permitted: Yes Wet Space: Yes Addition: No Conversion: No