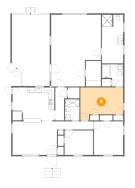

#### Floor 1 - Bath

Dimensions: 7'8" x 8'0" Area: 50 sq. ft Counted as Living Area: Yes Heated: Yes Finished: Yes Enclosed: Yes Contiguous: Yes Permitted: Yes Wet Space: Yes Addition: No Conversion: No