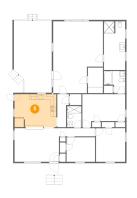

### 🤨 **Floor 1 -** Primary Bedroom

Dimensions: 18'0" x 25'11" Area: 410 sq. ft Counted as Living Area: Yes

Heated: Yes Finished: Yes Enclosed: Yes Contiguous: Yes Permitted: Yes Wet Space: No Addition: No Conversion: No