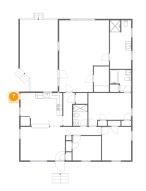

Dimensions: 10'4" x 8'10" Area: 91 sq. ft Counted as Living Area: Yes

Heated: Yes Finished: Yes Enclosed: Yes Contiguous: Yes Permitted: Yes Wet Space: No Addition: No Conversion: No

² Floor 1 - Bath

Dimensions: 7'8" x 17'7" Area: 133 sq. ft Counted as Living Area: No