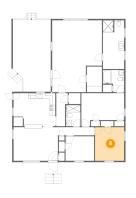

## 🤨 Floor 1 - Bedroom

Dimensions: 10'6" x 12'1" Area: 127 sq. ft Counted as Living Area: Yes Heated: Yes Finished: Yes Enclosed: Yes Contiguous: Yes Permitted: Yes Wet Space: No Addition: No Conversion: No