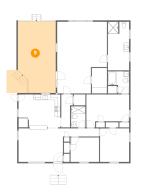

### 🤨 **Floor 1 -** Primary Bedroom

Dimensions: 18'0" x 25'11" Area: 410 sq. ft Counted as Living Area: Yes

Heated: Yes Finished: Yes Enclosed: Yes Contiguous: Yes Permitted: Yes Wet Space: No Addition: No Conversion: No