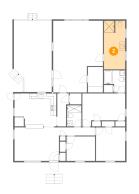

Dimensions: 10'4" x 8'10" Area: 91 sq. ft Counted as Living Area: Yes

Heated: Yes Finished: Yes Enclosed: Yes Contiguous: Yes Permitted: Yes Wet Space: No Addition: No Conversion: No

² Floor 1 - Bath

Dimensions: 7'8" x 17'7" Area: 133 sq. ft Counted as Living Area: No

Heated: Yes Finished: No Enclosed: Yes Contiguous: Yes Permitted: Yes Wet Space: Yes Addition: No Conversion: No

Floor 1 - Living Room

Dimensions: 16'1" x 12'1" Area: 196 sq. ft Counted as Living Area: Yes