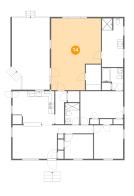

### 🤨 **Floor 1 -** Primary Bedroom

Dimensions: 18'0" x 25'11" Area: 410 sq. ft Counted as Living Area: Yes

Heated: Yes Finished: Yes Enclosed: Yes Contiguous: Yes Permitted: Yes Wet Space: No Addition: No Conversion: No