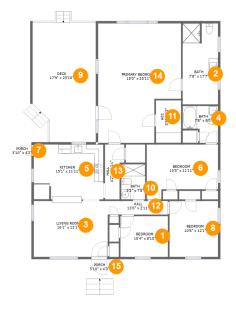

### **Room Dimensions**

Floor 1

Total sqft: 2194

Living area: 1597

| #  | Room name   | Dimensions     | Area (sqft) | Counted as Living Area |
|----|-------------|----------------|-------------|------------------------|
| 1  | Bedroom     | 10'4" x 8'10"  | 91 sq. ft   | Yes                    |
| 2  | Bath        | 7'8" x 17'7"   | 133 sq. ft  | No                     |
| 3  | Living Room | 16'1" x 12'1"  | 196 sq. ft  | Yes                    |
| 4  | Bath        | 7'8" x 8'0"    | 50 sq. ft   | Yes                    |
| 5  | Kitchen     | 15'1" x 11'11" | 179 sq. ft  | Yes                    |
| 6  | Bedroom     | 15'5" x 11'11" | 157 sq. ft  | Yes                    |
| 7  | Porch       | 3'10" x 4'2"   | 16 sq. ft   | No                     |
| 8  | Bedroom     | 10'6" x 12'1"  | 127 sq. ft  | Yes                    |
| 9  | Deck        | 17'9" x 25'10" | 389 sq. ft  | No                     |
| 10 | Bath        | 5'2" x 7'8"    | 40 sq. ft   | Yes                    |
| 11 | Wic         | 5'5" x 9'3"    | 50 sq. ft   | Yes                    |

Scan captured on Thu, 04 Jul 2024 16:49:02 GMT

Information is calculated by CubiCasa technology; deemed highly reliable but not guaranteed.

| #  | Room name       | Dimensions     | Area (sqft) | Counted as Living Area |
|----|-----------------|----------------|-------------|------------------------|
| 12 | Hall            | 13'0" x 2'11"  | 38 sq. ft   | Yes                    |
| 13 | Hall            | 4'2" x 11'11"  | 42 sq. ft   | Yes                    |
| 14 | Primary Bedroom | 18'0" x 25'11" | 410 sq. ft  | Yes                    |
| 15 | Porch           | 5'10" x 4'3"   | 45 sq. ft   | No                     |