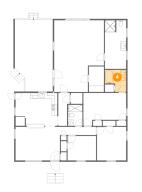

#### Floor 1 - Bath

Dimensions: 7'8" x 8'0" Area: 50 sq. ft Counted as Living Area: Yes Heated: Yes Finished: Yes Enclosed: Yes Contiguous: Yes Permitted: Yes Wet Space: Yes Addition: No Conversion: No