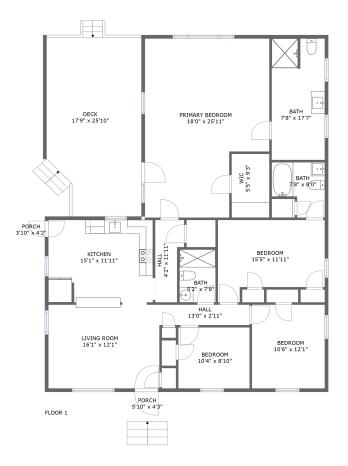

### **Room Dimensions**

Floor 1

Total sqft: 2194

Living area: 1597

| #  | Room name   | Dimensions     | Area (sqft) | Counted as Living Area |
|----|-------------|----------------|-------------|------------------------|
| 1  | Bedroom     | 10'4" x 8'10"  | 91 sq. ft   | Yes                    |
| 2  | Bath        | 7'8" x 17'7"   | 133 sq. ft  | No                     |
| 3  | Living Room | 16'1" x 12'1"  | 196 sq. ft  | Yes                    |
| 4  | Bath        | 7'8" x 8'0"    | 50 sq. ft   | Yes                    |
| 5  | Kitchen     | 15'1" x 11'11" | 179 sq. ft  | Yes                    |
| 6  | Bedroom     | 15'5" x 11'11" | 157 sq. ft  | Yes                    |
| 7  | Porch       | 3'10" x 4'2"   | 16 sq. ft   | No                     |
| 8  | Bedroom     | 10'6" x 12'1"  | 127 sq. ft  | Yes                    |
| 9  | Deck        | 17'9" x 25'10" | 389 sq. ft  | No                     |
| 10 | Bath        | 5'2" x 7'8"    | 40 sq. ft   | Yes                    |
| 11 | Wic         | 5'5" x 9'3"    | 50 sq. ft   | Yes                    |

Scan captured on Thu, 04 Jul 2024 16:49:02 GMT

Information is calculated by CubiCasa technology; deemed highly reliable but not guaranteed.

| #  | Room name       | Dimensions     | Area (sqft) | Counted as Living Area |
|----|-----------------|----------------|-------------|------------------------|
| 12 | Hall            | 13'0" x 2'11"  | 38 sq. ft   | Yes                    |
| 13 | Hall            | 4'2" x 11'11"  | 42 sq. ft   | Yes                    |
| 14 | Primary Bedroom | 18'0" x 25'11" | 410 sq. ft  | Yes                    |
| 15 | Porch           | 5'10" x 4'3"   | 45 sq. ft   | No                     |