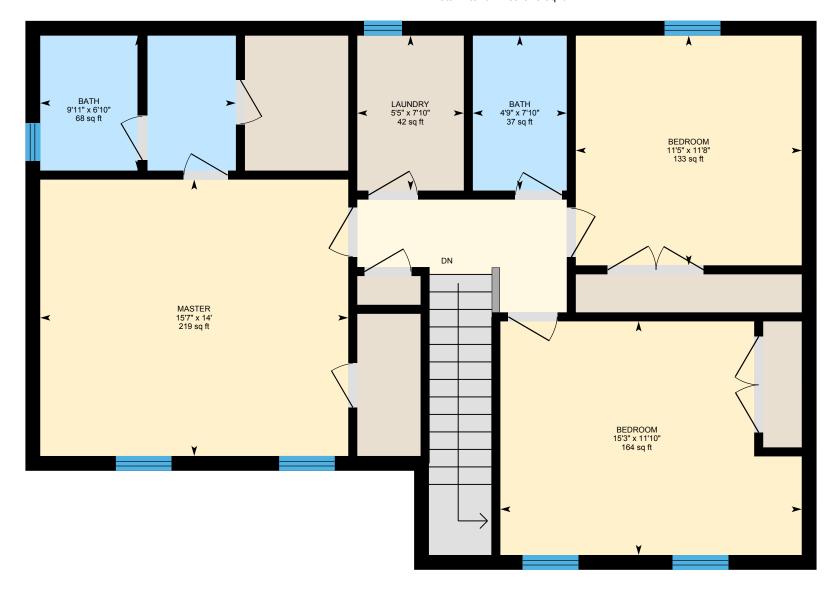

#### 2ND FLOOR

Bath: 6'10" x 9'11" | 68 sq ft Bath: 7'10" x 4'9" | 37 sq ft

Bedroom: 11'10" x 15'3" | 164 sq ft Bedroom: 11'8" x 11'5" | 133 sq ft Laundry: 7'10" x 5'5" | 42 sq ft Master: 14' x 15'7" | 219 sq ft

#### 2ND FLOOR

Interior Area: 918 sq ft

Perimeter Wall Length: 133 ft Perimeter Wall Thickness: 9.0 in

Exterior Area: 1017 sq ft