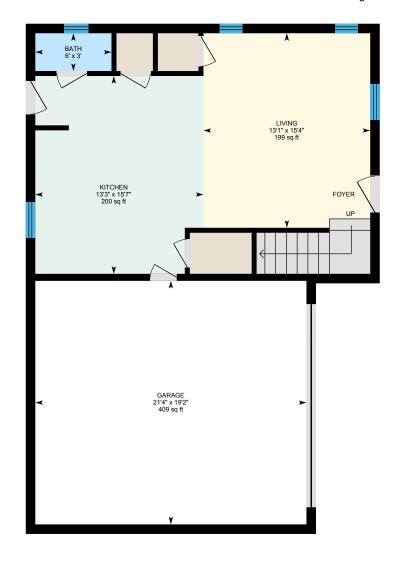

# 430 Golf Club Ln, Springfield, TN

Main Building: Total Exterior Area Above Grade 1586 sq ft

©MMXX Avista Media

2nd Floor Exterior Area 1017 sq ft

1st Floor Exterior Area 569 sq ft

PREPARED: Aug, 2020

**1st Floor** Total Exterior Area 569 sq ft
Total Interior Area 499 sq ft

### Main Building

1ST FLOOR

Bath: 6' x 3' | 18 sq ft

Garage: 21'4" x 19'2" | 409 sq ft Kitchen: 13'3" x 15'7" | 200 sq ft Living: 13'1" x 15'4" | 199 sq ft

## Main Building

1ST FLOOR

Interior Area: 499 sq ft
Excluded Area: 409 sq ft
Perimeter Wall Length: 93 ft
Perimeter Wall Thickness: 9.0 in

Exterior Area: 569 sq ft