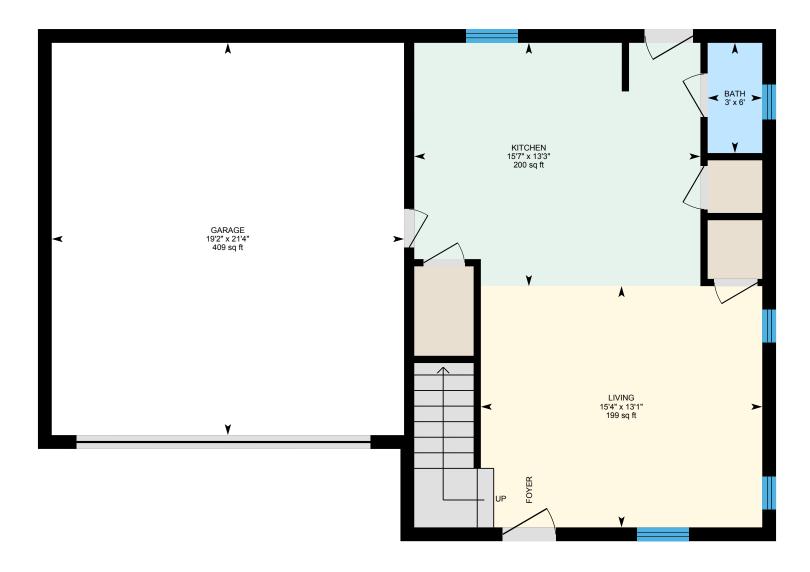

### Main Building

1ST FLOOR

Bath: 6' x 3' | 18 sq ft

Garage: 21'4" x 19'2" | 409 sq ft Kitchen: 13'3" x 15'7" | 200 sq ft Living: 13'1" x 15'4" | 199 sq ft

## Main Building

1ST FLOOR

Interior Area: 499 sq ft
Excluded Area: 409 sq ft
Perimeter Wall Length: 93 ft
Perimeter Wall Thickness: 9.0 in

Exterior Area: 569 sq ft