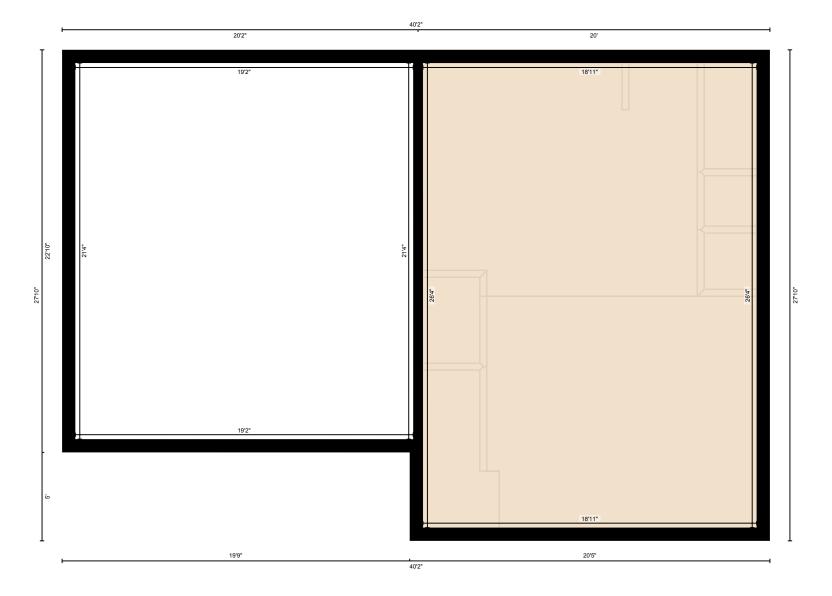

### Main Building

1ST FLOOR

Bath: 6' x 3' | 18 sq ft

Garage: 21'4" x 19'2" | 409 sq ft Kitchen: 13'3" x 15'7" | 200 sq ft Living: 13'1" x 15'4" | 199 sq ft

## Main Building

1ST FLOOR

Interior Area: 499 sq ft
Excluded Area: 409 sq ft
Perimeter Wall Length: 93 ft
Perimeter Wall Thickness: 9.0 in

Exterior Area: 569 sq ft