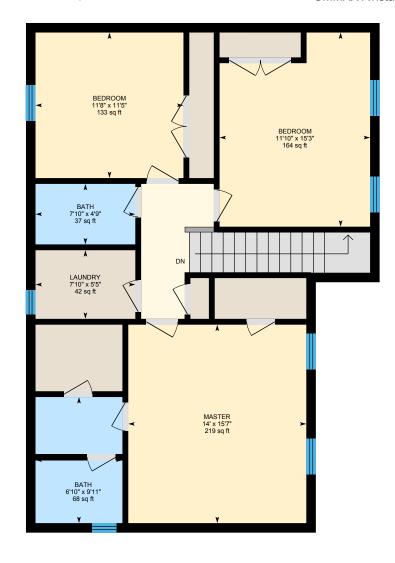

©MMXX Avista Media

**2nd Floor** Total Exterior Area 1017 sq ft
Total Interior Area 918 sq ft

©MMXX Avista Media

PREPARED: Aug, 2020

#### 2ND FLOOR

Bath: 6'10" x 9'11" | 68 sq ft Bath: 7'10" x 4'9" | 37 sq ft

Bedroom: 11'10" x 15'3" | 164 sq ft Bedroom: 11'8" x 11'5" | 133 sq ft Laundry: 7'10" x 5'5" | 42 sq ft Master: 14' x 15'7" | 219 sq ft

#### 2ND FLOOR

Interior Area: 918 sq ft

Perimeter Wall Length: 133 ft Perimeter Wall Thickness: 9.0 in

Exterior Area: 1017 sq ft