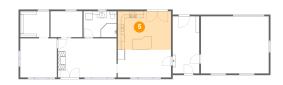

### • Floor 1 - Living Room

**Dimensions**: 17'4" x 11'6" **Area**: 199 sq. ft

Counted as Living Area:

Yes

Heated: Yes Finished: Yes Enclosed: Yes Contiguous:

Yes

Permitted: Yes Wet Space: No Addition: No Conversion: No