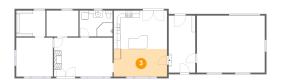

6 Floor 1 - Primary Bedroom

**Dimensions:** 10'10" x 11'6" **Area:** 125 sq. ft

**Counted as Living Area:** 

Yes

Heated: Yes Finished: Yes Enclosed: Yes Contiguous:

Yes

Permitted: Yes Wet Space: No Addition: No Conversion: No