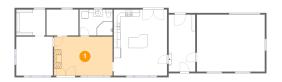

### • Floor 1 - Living Room

**Dimensions**: 17'4" x 11'6" **Area**: 199 sq. ft

Counted as Living Area:

Yes

Heated: Yes Finished: Yes Enclosed: Yes Contiguous:

Yes

Permitted: Yes Wet Space: No Addition: No Conversion: No