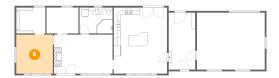

Floor 1 - W.i.c.

Dimensions: 8'7" x 7'7"

Area: 66 sq. ft

Counted as Living Area:

Yes

Heated: Yes Finished: Yes Enclosed: Yes Contiguous:

Yes

Permitted: Yes Wet Space: No Addition: No Conversion: No