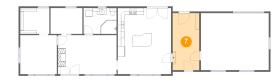

### Floor 1 - Breezeway

Dimensions: 7'10" x 16'10"

**Area:** 132 sq. ft

Counted as Living Area: No

Heated: No Finished: No Enclosed: Yes Contiguous: Yes Permitted: Yes Wet Space: No Addition: No Conversion: No