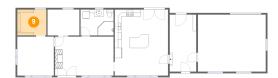

### Floor 1 - Garage

Dimensions: 20'0" x 16'9"

Area: 337 sq. ft

Counted as Living Area: No

Heated: No Finished: No Enclosed: Yes Contiguous: Yes Permitted: Yes Wet Space: No Addition: No Conversion: No

3 Floor 1 - Dining Area