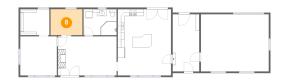

### • Floor 1 - Living Room

**Dimensions**: 17'4" x 11'6" **Area**: 199 sq. ft

Counted as Living Area:

Yes

Heated: Yes Finished: Yes Enclosed: Yes Contiguous:

Yes

Permitted: Yes Wet Space: No Addition: No Conversion: No