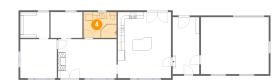

6 Floor 1 - Primary Bedroom

**Dimensions:** 10'10" x 11'6" **Area:** 125 sq. ft

**Counted as Living Area:** 

Yes

Heated: Yes Finished: Yes Enclosed: Yes Contiguous:

Yes

Permitted: Yes Wet Space: No Addition: No Conversion: No