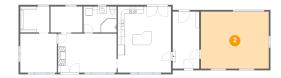

### Floor 1 - Garage

Dimensions: 20'0" x 16'9"

Area: 337 sq. ft

Counted as Living Area: No

Heated: No Finished: No Enclosed: Yes Contiguous: Yes Permitted: Yes Wet Space: No Addition: No Conversion: No

3 Floor 1 - Dining Area