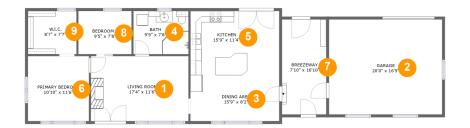

#### **Room Dimensions**

Floor 1 Total sqft: 1448 Living area: 933

| # | Room name       | Dimensions     | Area (sqft) | Counted as Living Area |
|---|-----------------|----------------|-------------|------------------------|
| 1 | Living Room     | 17'4" x 11'6"  | 199 sq. ft  | Yes                    |
| 2 | Garage          | 20'0" x 16'9"  | 337 sq. ft  | No                     |
| 3 | Dining Area     | 15'9" x 8'2"   | 128 sq. ft  | Yes                    |
| 4 | Bath            | 9'9" x 7'8"    | 75 sq. ft   | Yes                    |
| 5 | Kitchen         | 15'9" x 11'4"  | 179 sq. ft  | Yes                    |
| 6 | Primary Bedroom | 10'10" x 11'6" | 125 sq. ft  | Yes                    |
| 7 | Breezeway       | 7'10" x 16'10" | 132 sq. ft  | No                     |
| 8 | Bedroom 2       | 9'5" x 7'8"    | 72 sq. ft   | Yes                    |
| 9 | W.i.c.          | 8'7" x 7'7"    | 66 sq. ft   | Yes                    |