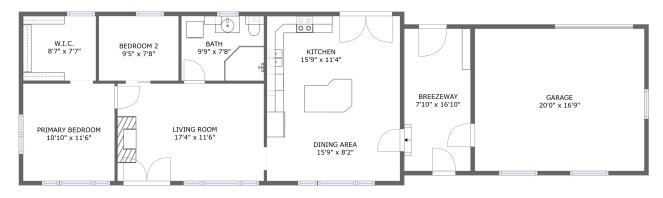

#### **Room Dimensions**

Floor 1 Total sqft: 1448 Living area: 933

| # | Room name       | Dimensions     | Area (sqft) | Counted as Living Area |
|---|-----------------|----------------|-------------|------------------------|
| 1 | Living Room     | 17'4" x 11'6"  | 199 sq. ft  | Yes                    |
| 2 | Garage          | 20'0" x 16'9"  | 337 sq. ft  | No                     |
| 3 | Dining Area     | 15'9" x 8'2"   | 128 sq. ft  | Yes                    |
| 4 | Bath            | 9'9" x 7'8"    | 75 sq. ft   | Yes                    |
| 5 | Kitchen         | 15'9" x 11'4"  | 179 sq. ft  | Yes                    |
| 6 | Primary Bedroom | 10'10" x 11'6" | 125 sq. ft  | Yes                    |
| 7 | Breezeway       | 7'10" x 16'10" | 132 sq. ft  | No                     |
| 8 | Bedroom 2       | 9'5" x 7'8"    | 72 sq. ft   | Yes                    |
| 9 | W.i.c.          | 8'7" x 7'7"    | 66 sq. ft   | Yes                    |