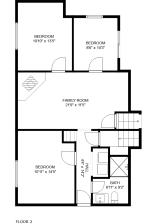

FLOOR 3

## **Estimated Areas:**

Below Main: 860 sq. ft (670 sq. ft unfinished)

Main Floor: 762 sq. ft

<u>Above Main: 651 sq. ft</u> **Total: 2273 Sq. Ft (670 Sq. Ft Unfinished)** 

**Taylor Tinnion Personal Real Estate Corporation** 778-999-5803 taylortinnionsells@gmail.com

## **Estimated Areas:**

Below Main: 860 sq. ft (670 sq. ft unfinished)

Main Floor: 762 sq. ft

<u>Above Main: 651 sq. ft</u> **Total: 2273 Sq. Ft (670 Sq. Ft Unfinished)** 

**Taylor Tinnion Personal Real Estate Corporation** 778-999-5803

#### **Estimated Areas:**

Below Main: 860 sq. ft (670 sq. ft unfinished) Main Floor: 762 sq. ft Above Main: 651 sq. ft Total: 2273 Sq. Ft (670 Sq. Ft Unfinished)

**Taylor Tinnion Personal Real Estate Corporation** 778-999-5803 taylortinnionsells@gmail.com

## **Estimated Areas:**

Below Main: 860 sq. ft (670 sq. ft unfinished)

Main Floor: 762 sq. ft

Above Main: 651 sq. ft

Total: 2273 Sq. Ft (670 Sq. Ft Unfinished)

**Taylor Tinnion Personal Real Estate Corporation** 778-999-5803 taylortinnionsells@gmail.com

## **Estimated Areas:**

Below Main: 860 sq. ft (670 sq. ft unfinished)

Main Floor: 762 sq. ft

Above Main: 651 sq. ft

Total: 2273 Sq. Ft (670 Sq. Ft Unfinished)