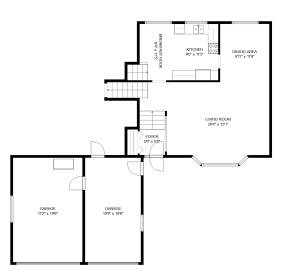

## **Estimated Areas:**

Below Main: 860 sq. ft (670 sq. ft unfinished)

Main Floor: 762 sq. ft

<u>Above Main: 651 sq. ft</u> **Total: 2273 Sq. Ft (670 Sq. Ft Unfinished)** 

**Taylor Tinnion Personal Real Estate Corporation** 778-999-5803 taylortinnionsells@gmail.com

## **Estimated Areas:**

Below Main: 860 sq. ft (670 sq. ft unfinished)

Main Floor: 762 sq. ft

<u>Above Main: 651 sq. ft</u> **Total: 2273 Sq. Ft (670 Sq. Ft Unfinished)** 

**Taylor Tinnion Personal Real Estate Corporation** 778-999-5803

#### **Estimated Areas:**

Below Main: 860 sq. ft (670 sq. ft unfinished) Main Floor: 762 sq. ft Above Main: 651 sq. ft Total: 2273 Sq. Ft (670 Sq. Ft Unfinished)

**Taylor Tinnion Personal Real Estate Corporation** 778-999-5803 taylortinnionsells@gmail.com

## **Estimated Areas:**

Below Main: 860 sq. ft (670 sq. ft unfinished)

Main Floor: 762 sq. ft

Above Main: 651 sq. ft

Total: 2273 Sq. Ft (670 Sq. Ft Unfinished)

**Taylor Tinnion Personal Real Estate Corporation** 778-999-5803 taylortinnionsells@gmail.com

## **Estimated Areas:**

Below Main: 860 sq. ft (670 sq. ft unfinished)

Main Floor: 762 sq. ft

Above Main: 651 sq. ft

Total: 2273 Sq. Ft (670 Sq. Ft Unfinished)