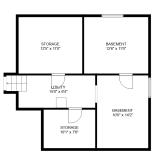

## **Estimated Areas:**

Below Main: 860 sq. ft (670 sq. ft unfinished)

Main Floor: 762 sq. ft

<u>Above Main: 651 sq. ft</u> **Total: 2273 Sq. Ft (670 Sq. Ft Unfinished)** 

**Taylor Tinnion Personal Real Estate Corporation** 778-999-5803 taylortinnionsells@gmail.com

## **Estimated Areas:**

Below Main: 860 sq. ft (670 sq. ft unfinished)

Main Floor: 762 sq. ft

<u>Above Main: 651 sq. ft</u> **Total: 2273 Sq. Ft (670 Sq. Ft Unfinished)** 

**Taylor Tinnion Personal Real Estate Corporation** 778-999-5803

#### **Estimated Areas:**

Below Main: 860 sq. ft (670 sq. ft unfinished) Main Floor: 762 sq. ft Above Main: 651 sq. ft Total: 2273 Sq. Ft (670 Sq. Ft Unfinished)

**Taylor Tinnion Personal Real Estate Corporation** 778-999-5803 taylortinnionsells@gmail.com

## **Estimated Areas:**

Below Main: 860 sq. ft (670 sq. ft unfinished)

Main Floor: 762 sq. ft

Above Main: 651 sq. ft

Total: 2273 Sq. Ft (670 Sq. Ft Unfinished)

**Taylor Tinnion Personal Real Estate Corporation** 778-999-5803 taylortinnionsells@gmail.com

## **Estimated Areas:**

Below Main: 860 sq. ft (670 sq. ft unfinished)

Main Floor: 762 sq. ft

Above Main: 651 sq. ft

Total: 2273 Sq. Ft (670 Sq. Ft Unfinished)