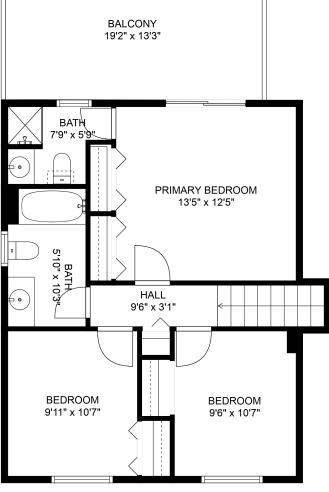

## **Estimated Areas:**

Below Main: 860 sq. ft (670 sq. ft unfinished)

Main Floor: 762 sq. ft

Above Main: 651 sq. ft

Total: 2273 Sq. Ft (670 Sq. Ft Unfinished)

**Taylor Tinnion Personal Real Estate Corporation** 778-999-5803 taylortinnionsells@gmail.com

FLOOR 3