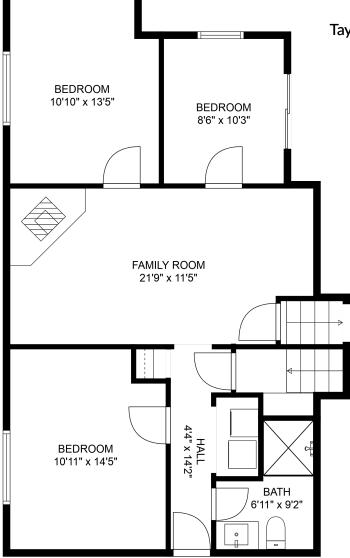

## **Estimated Areas:**

Below Main: 860 sq. ft (670 sq. ft unfinished)

Main Floor: 762 sq. ft

<u>Above Main: 651 sq. ft</u> **Total: 2273 Sq. Ft (670 Sq. Ft Unfinished)** 

**Taylor Tinnion Personal Real Estate Corporation** 778-999-5803