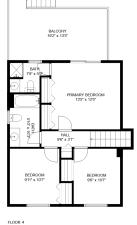

## **Estimated Areas:**

Below Main: 860 sq. ft (670 sq. ft unfinished)

Main Floor: 762 sq. ft

<u>Above Main: 651 sq. ft</u> **Total: 2273 Sq. Ft (670 Sq. Ft Unfinished)** 

**Taylor Tinnion Personal Real Estate Corporation** 778-999-5803 taylortinnionsells@gmail.com

## **Estimated Areas:**

Below Main: 860 sq. ft (670 sq. ft unfinished)

Main Floor: 762 sq. ft

<u>Above Main: 651 sq. ft</u> **Total: 2273 Sq. Ft (670 Sq. Ft Unfinished)** 

**Taylor Tinnion Personal Real Estate Corporation** 778-999-5803

#### **Estimated Areas:**

Below Main: 860 sq. ft (670 sq. ft unfinished) Main Floor: 762 sq. ft Above Main: 651 sq. ft Total: 2273 Sq. Ft (670 Sq. Ft Unfinished)

**Taylor Tinnion Personal Real Estate Corporation** 778-999-5803 taylortinnionsells@gmail.com

## **Estimated Areas:**

Below Main: 860 sq. ft (670 sq. ft unfinished)

Main Floor: 762 sq. ft

Above Main: 651 sq. ft

Total: 2273 Sq. Ft (670 Sq. Ft Unfinished)

**Taylor Tinnion Personal Real Estate Corporation** 778-999-5803 taylortinnionsells@gmail.com

## **Estimated Areas:**

Below Main: 860 sq. ft (670 sq. ft unfinished)

Main Floor: 762 sq. ft

Above Main: 651 sq. ft

Total: 2273 Sq. Ft (670 Sq. Ft Unfinished)