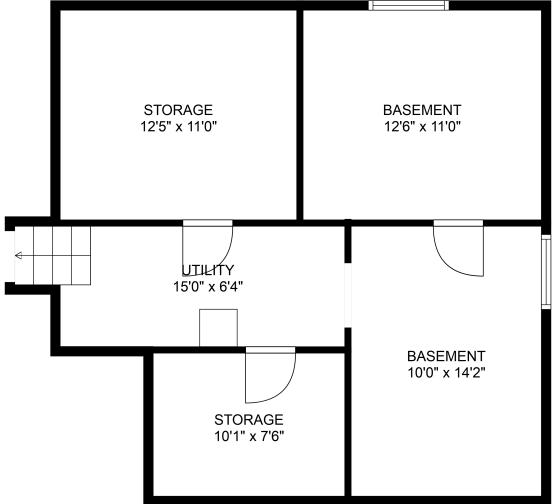

## **Estimated Areas:**

Below Main: 860 sq. ft (670 sq. ft unfinished)

Main Floor: 762 sq. ft

<u>Above Main: 651 sq. ft</u> **Total: 2273 Sq. Ft (670 Sq. Ft Unfinished)** 

**Taylor Tinnion Personal Real Estate Corporation** 778-999-5803 taylortinnionsells@gmail.com