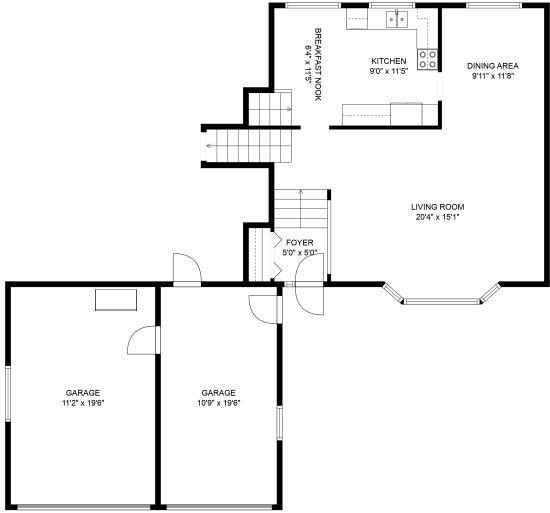

#### **Estimated Areas:**

Below Main: 860 sq. ft (670 sq. ft unfinished) Main Floor: 762 sq. ft Above Main: 651 sq. ft Total: 2273 Sq. Ft (670 Sq. Ft Unfinished)

**Taylor Tinnion Personal Real Estate Corporation** 778-999-5803 taylortinnionsells@gmail.com