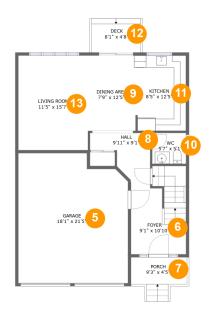

#### **Room dimensions**

Floor 2 Total sqft: 1136 Living area: 667

| #  |             | Dimensions    | sqft       | Counted as living area |
|----|-------------|---------------|------------|------------------------|
| 5  | Garage      | 18'1" x 21'5" | 367 sq. ft | No                     |
| 6  | Foyer       | 9'1" x 10'10" | 117 sq. ft | Yes                    |
| 7  | Porch       | 9'3" x 4'5"   | 41 sq. ft  | No                     |
| 8  | Hall        | 9'11" x 9'1"  | 57 sq. ft  | Yes                    |
| 9  | Dining Area | 7'9" x 12'5"  | 97 sq. ft  | Yes                    |
| 10 | wc          | 5'7" x 5'1"   | 28 sq. ft  | Yes                    |
| 11 | Kitchen     | 8'5" x 12'5"  | 103 sq. ft | Yes                    |
| 12 | Deck        | 8'1" x 4'8"   | 38 sq. ft  | No                     |
| 13 | Living Room | 11'5" x 15'7" | 179 sq. ft | Yes                    |

Floor 1 - Laundry

**Dimensions:** 17'0" x 8'10"

Area: 96 sq. ft

Counted as living area: No

Heated: Yes Finished: No Enclosed: Yes Contiguous: Yes Permitted: Yes Wet space: No Addition: No Conversion: No

Floor 2 - Garage

Dimensions: 18'1" x 21'5"

**Area:** 367 sq. ft

Counted as living area: No

6 Floor 2 - Foyer

**Dimensions:** 9'1" x 10'10"

**Area:** 117 sq. ft

Counted as living area: Yes

Heated: Yes Finished: Yes Enclosed: Yes Contiguous: Yes Permitted: Yes Wet space: No Addition: No Conversion: No

Floor 2 - Porch

Dimensions: 9'3" x 4'5"

Area: 41 sq. ft

Counted as living area: No

Heated: No Finished: Yes Enclosed: No Contiguous: Yes Permitted: Yes Wet space: No Addition: No Conversion: No

Floor 2 - Hall

Dimensions: 9'11" x 9'1"

Area: 57 sq. ft

Counted as living area: Yes

### 9 Floor 2 - Dining Area

**Dimensions**: 7'9" x 12'5"

Area: 97 sq. ft

Counted as living area: Yes

Heated: Yes Finished: Yes Enclosed: Yes Contiguous: Yes Permitted: Yes Wet space: No Addition: No Conversion: No

#### Floor 2 - WC

Dimensions: 5'7" x 5'1"

Area: 28 sq. ft

Counted as living area: Yes

Heated: Yes Finished: Yes Enclosed: Yes Contiguous: Yes Permitted: Yes Wet space: Yes Addition: No Conversion: No

#### Floor 2 - Kitchen

**Dimensions:** 8'5" x 12'5"

Area: 103 sq. ft

Counted as living area: Yes

### Ploor 2 - Deck

Dimensions: 8'1" x 4'8"

Area: 38 sq. ft

Counted as living area: No

Heated: No Finished: Yes Enclosed: No Contiguous: Yes Permitted: Yes Wet space: No Addition: No Conversion: No

### Floor 2 - Living Room

**Dimensions**: 11'5" x 15'7"

Area: 179 sq. ft

Counted as living area: Yes

Heated: Yes Finished: Yes Enclosed: Yes Contiguous: Yes Permitted: Yes Wet space: No Addition: No Conversion: No