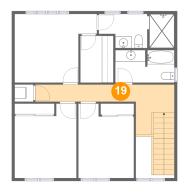

### Floor 3 - Hall

Dimensions: 24'1" x 8'8"

**Area:** 138 sq. ft

Counted as living area: Yes

Heated: Yes Finished: Yes Enclosed: Yes Contiguous: Yes Permitted: Yes Wet space: No Addition: No Conversion: No