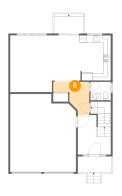

### Floor 1 - Exercise Room

Dimensions: 20'2" x 11'4"

**Area:** 198 sq. ft

Counted as living area: Yes

Heated: Yes Finished: Yes Enclosed: Yes Contiguous: Yes Permitted: Yes Wet space: No Addition: No Conversion: No