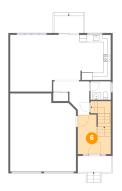

Dimensions: 18'1" x 21'5"

**Area:** 367 sq. ft

Counted as living area: No

6 Floor 2 - Foyer

**Dimensions:** 9'1" x 10'10"

**Area:** 117 sq. ft

Counted as living area: Yes

Heated: Yes Finished: Yes Enclosed: Yes Contiguous: Yes Permitted: Yes Wet space: No Addition: No Conversion: No