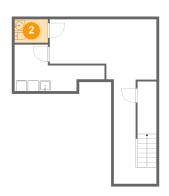

### 15 Floor 3 - Primary Bedroom

Dimensions: 14'2" x 11'10"

Area: 142 sq. ft

Counted as living area: Yes

Heated: Yes Finished: Yes Enclosed: Yes Contiguous: Yes Permitted: Yes Wet space: No Addition: No Conversion: No