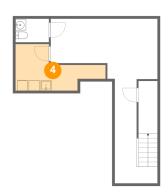

Floor 1 - Laundry

**Dimensions:** 17'0" x 8'10"

Area: 96 sq. ft

Counted as living area: No

Heated: Yes Finished: No Enclosed: Yes Contiguous: Yes Permitted: Yes Wet space: No Addition: No Conversion: No

Floor 2 - Garage