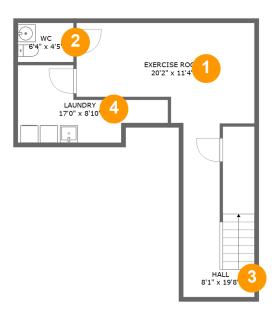

#### **Room dimensions**

Floor 1 Total sqft: 550 Living area: 440

| # |               | Dimensions    | sqft       | Counted as living area |
|---|---------------|---------------|------------|------------------------|
| 1 | Exercise Room | 20'2" x 11'4" | 198 sq. ft | Yes                    |
| 2 | wc            | 6'4" x 4'5"   | 28 sq. ft  | Yes                    |
| 3 | Hall          | 8'1" x 19'8"  | 154 sq. ft | Yes                    |
| 4 | Laundry       | 17'0" x 8'10" | 96 sq. ft  | No                     |

### Floor 1 - Exercise Room

Dimensions: 20'2" x 11'4"

**Area:** 198 sq. ft

Counted as living area: Yes

Heated: Yes Finished: Yes Enclosed: Yes Contiguous: Yes Permitted: Yes Wet space: No Addition: No Conversion: No

### Floor 1 - WC

Dimensions: 6'4" x 4'5"

Area: 28 sq. ft

Counted as living area: Yes

3 Floor 1 - Hall

**Dimensions:** 8'1" x 19'8" **Area:** 154 sq. ft

Counted as living area: Yes

Heated: Yes Finished: Yes Enclosed: Yes Contiguous: Yes Permitted: Yes Wet space: No Addition: No Conversion: No

Floor 1 - Laundry

**Dimensions:** 17'0" x 8'10"

Area: 96 sq. ft

Counted as living area: No

Heated: Yes Finished: No Enclosed: Yes Contiguous: Yes Permitted: Yes Wet space: No Addition: No Conversion: No

Floor 2 - Garage