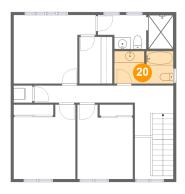

### 6 Floor 3 - Bath

**Dimensions:** 13'0" x 5'11"

Area: 69 sq. ft

Counted as living area: Yes

Heated: Yes Finished: Yes Enclosed: Yes Contiguous: Yes Permitted: Yes Wet space: Yes Addition: No Conversion: No