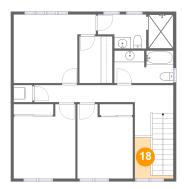

### Floor 3 - Bath

Dimensions: 10'3" x 5'8"

Area: 57 sq. ft

Counted as living area: Yes

21

Floor 3 - W.I.C.

Dimensions: 5'8" x 8'1"

Area: 46 sq. ft

Counted as living area: Yes