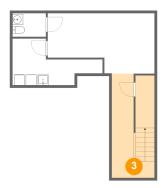

### Floor 3 - Bedroom

Dimensions: 9'7" x 12'11"

Area: 110 sq. ft

Counted as living area: Yes

<sup>10</sup> Floor 3 - Open To Below

Dimensions: 6'8" x 7'2"

Area: 22 sq. ft

Counted as living area: No

Heated: No Finished: No Enclosed: No Contiguous: Yes Permitted: No Wet space: No Addition: No Conversion: No