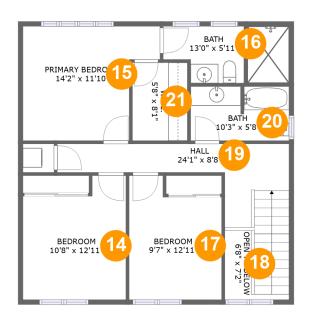

#### **Room dimensions**

Floor 3 Total sqft: 841 Living area: 816

| #  |                 | Dimensions     | sqft       | Counted as living area |
|----|-----------------|----------------|------------|------------------------|
| 14 | Bedroom         | 10'8" x 12'11" | 122 sq. ft | Yes                    |
| 15 | Primary Bedroom | 14'2" x 11'10" | 142 sq. ft | Yes                    |
| 16 | Bath            | 13'0" x 5'11"  | 69 sq. ft  | Yes                    |
| 17 | Bedroom         | 9'7" x 12'11"  | 110 sq. ft | Yes                    |
| 18 | Open To Below   | 6'8" x 7'2"    | 22 sq. ft  | No                     |
| 19 | Hall            | 24'1" x 8'8"   | 138 sq. ft | Yes                    |
| 20 | Bath            | 10'3" x 5'8"   | 57 sq. ft  | Yes                    |
| 21 | W.I.C.          | 5'8" x 8'1"    | 46 sq. ft  | Yes                    |

#### Floor 3 - Bedroom

Dimensions: 10'8" x 12'11"

Area: 122 sq. ft

Counted as living area: Yes

### 15 Floor 3 - Primary Bedroom

Dimensions: 14'2" x 11'10"

Area: 142 sq. ft

Counted as living area: Yes

Heated: Yes Finished: Yes Enclosed: Yes Contiguous: Yes Permitted: Yes Wet space: No Addition: No Conversion: No

### 6 Floor 3 - Bath

**Dimensions:** 13'0" x 5'11"

Area: 69 sq. ft

Counted as living area: Yes

Heated: Yes Finished: Yes Enclosed: Yes Contiguous: Yes Permitted: Yes Wet space: Yes Addition: No Conversion: No

### Floor 3 - Bedroom

Dimensions: 9'7" x 12'11"

Area: 110 sq. ft

Counted as living area: Yes

<sup>10</sup> Floor 3 - Open To Below

Dimensions: 6'8" x 7'2"

Area: 22 sq. ft

Counted as living area: No

Heated: No Finished: No Enclosed: No Contiguous: Yes Permitted: No Wet space: No Addition: No Conversion: No

### Floor 3 - Hall

Dimensions: 24'1" x 8'8"

**Area:** 138 sq. ft

Counted as living area: Yes

Heated: Yes Finished: Yes Enclosed: Yes Contiguous: Yes Permitted: Yes Wet space: No Addition: No Conversion: No

### Floor 3 - Bath

Dimensions: 10'3" x 5'8"

Area: 57 sq. ft

Counted as living area: Yes

21

Floor 3 - W.I.C.

Dimensions: 5'8" x 8'1"

Area: 46 sq. ft

Counted as living area: Yes