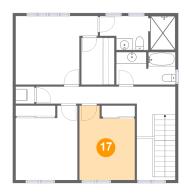

### Floor 3 - Bedroom

Dimensions: 9'7" x 12'11"

Area: 110 sq. ft

Counted as living area: Yes

<sup>10</sup> Floor 3 - Open To Below

Dimensions: 6'8" x 7'2"

Area: 22 sq. ft

Counted as living area: No

Heated: No Finished: No Enclosed: No Contiguous: Yes Permitted: No Wet space: No Addition: No Conversion: No