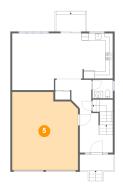

### 9 Floor 2 - Dining Area

**Dimensions**: 7'9" x 12'5"

Area: 97 sq. ft

Counted as living area: Yes

Heated: Yes Finished: Yes Enclosed: Yes Contiguous: Yes Permitted: Yes Wet space: No Addition: No Conversion: No