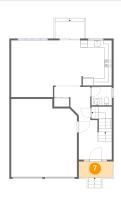

Floor 2 - Porch

Dimensions: 9'3" x 4'5"

Area: 41 sq. ft

Counted as living area: No

Heated: No Finished: Yes Enclosed: No Contiguous: Yes Permitted: Yes Wet space: No Addition: No Conversion: No

Floor 2 - Hall