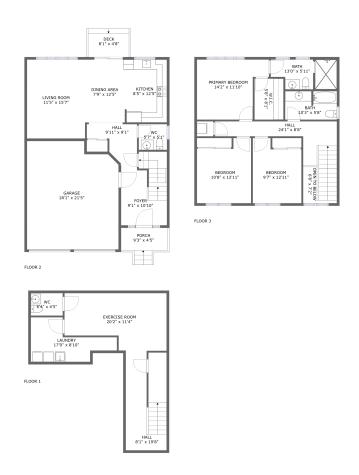

#### **Property summary**

Floors

1,923 Gross living area sqft 2,527
Total sqft

#### **Room dimensions**

Floor 1 Total sqft: 550 Living area: 440

| # |               | Dimensions    | sqft       | Counted as living area |
|---|---------------|---------------|------------|------------------------|
| 1 | Exercise Room | 20'2" x 11'4" | 198 sq. ft | Yes                    |
| 2 | wc            | 6'4" x 4'5"   | 28 sq. ft  | Yes                    |
| 3 | Hall          | 8'1" x 19'8"  | 154 sq. ft | Yes                    |
| 4 | Laundry       | 17'0" x 8'10" | 96 sq. ft  | No                     |

#### **Room dimensions**

Floor 2 Total sqft: 1136 Living area: 667

| #  |             | Dimensions    | sqft       | Counted as living area |
|----|-------------|---------------|------------|------------------------|
| 5  | Garage      | 18'1" x 21'5" | 367 sq. ft | No                     |
| 6  | Foyer       | 9'1" x 10'10" | 117 sq. ft | Yes                    |
| 7  | Porch       | 9'3" x 4'5"   | 41 sq. ft  | No                     |
| 8  | Hall        | 9'11" x 9'1"  | 57 sq. ft  | Yes                    |
| 9  | Dining Area | 7'9" x 12'5"  | 97 sq. ft  | Yes                    |
| 10 | wc          | 5'7" x 5'1"   | 28 sq. ft  | Yes                    |
| 11 | Kitchen     | 8'5" x 12'5"  | 103 sq. ft | Yes                    |
| 12 | Deck        | 8'1" x 4'8"   | 38 sq. ft  | No                     |
| 13 | Living Room | 11'5" x 15'7" | 179 sq. ft | Yes                    |

#### **Room dimensions**

Floor 3 Total sqft: 841 Living area: 816

| #  |                 | Dimensions     | sqft       | Counted as living area |
|----|-----------------|----------------|------------|------------------------|
| 14 | Bedroom         | 10'8" x 12'11" | 122 sq. ft | Yes                    |
| 15 | Primary Bedroom | 14'2" x 11'10" | 142 sq. ft | Yes                    |
| 16 | Bath            | 13'0" x 5'11"  | 69 sq. ft  | Yes                    |
| 17 | Bedroom         | 9'7" x 12'11"  | 110 sq. ft | Yes                    |
| 18 | Open To Below   | 6'8" x 7'2"    | 22 sq. ft  | No                     |
| 19 | Hall            | 24'1" x 8'8"   | 138 sq. ft | Yes                    |
| 20 | Bath            | 10'3" x 5'8"   | 57 sq. ft  | Yes                    |
| 21 | W.I.C.          | 5'8" x 8'1"    | 46 sq. ft  | Yes                    |