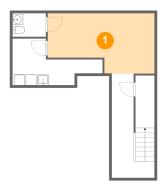

### Floor 1 - Exercise Room

Dimensions: 20'2" x 11'4"

**Area:** 198 sq. ft

Counted as living area: Yes

Heated: Yes Finished: Yes Enclosed: Yes Contiguous: Yes Permitted: Yes Wet space: No Addition: No Conversion: No