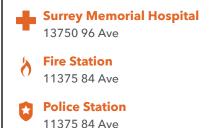

## SAFETY

With safety facilities in the area, help is always close by. Facilities near this home include a police station, a fire station, and a hospital within 4.11km.

**FINANCE** 

Loading...

HoodQ

Disclaimer: These materials have been prepared for the HoodQ Homebuyer Hub and are not intended to solicit buyers or sellers currently under contract with a brokerage. By accessing this information you have agreed to our terms of service, which are hereby incorporated by reference. This information may contain errors and omissions. You are not permitted to rely on the contents of this information and must take steps to independently verify its contents with the appropriate authorities (school boards, governments etc.). As a recipient of this information, you agree not to hold us, our licensors or the owners of the information liable for any damages, howsoever caused.