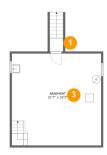

#### **Room dimensions**

Floor 1 Total sqft: 994 Living area: 0

| # |          | Dimensions     | sqft       | Counted as living area |
|---|----------|----------------|------------|------------------------|
| 1 | Outdoor  | 3'3" x 3'3"    | 11 sq. ft  | No                     |
| 2 | Garage   | 19'11" x 21'5" | 429 sq. ft | No                     |
| 3 | Basement | 21'7" x 22'2"  | 479 sq. ft | No                     |

### • Floor 1 - Outdoor

Dimensions: 3'3" x 3'3"

Area: 11 sq. ft

Counted as living area: No

Heated: No Finished: No Enclosed: No Contiguous: Yes Permitted: No Wet space: No

Addition: No Conversion: No

# Floor 1 - Garage

Dimensions: 19'11" x 21'5"

Area: 429 sq. ft

Counted as living area: No

Heated: No Finished: No Enclosed: Yes Contiguous: Yes Permitted: Yes Wet space: No Addition: No Conversion: No

## Floor 1 - Basement

Dimensions: 21'7" x 22'2"

**Area:** 479 sq. ft

Counted as living area: No

Heated: Yes Finished: No Enclosed: Yes Contiguous: Yes Permitted: Yes Wet space: No Addition: No

Conversion: No