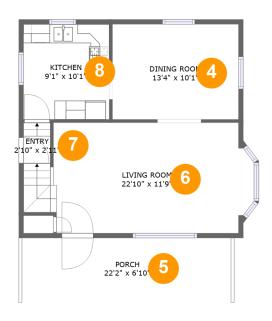

#### **Room dimensions**

Floor 2 Total sqft: 716 Living area: 553

| # |             | Dimensions     | sqft       | Counted as living area |
|---|-------------|----------------|------------|------------------------|
| 4 | Dining Room | 13'4" x 10'1"  | 135 sq. ft | Yes                    |
| 5 | Porch       | 22'2" x 6'10"  | 152 sq. ft | No                     |
| 6 | Living Room | 22'10" x 11'9" | 247 sq. ft | Yes                    |
| 7 | Entry       | 2'10" x 2'11"  | 12 sq. ft  | Yes                    |
| 8 | Kitchen     | 9'1" x 10'1"   | 92 sq. ft  | Yes                    |

Floor 2 - Dining Room

Dimensions: 13'4" x 10'1"

**Area:** 135 sq. ft

Counted as living area: Yes

Heated: Yes Finished: Yes Enclosed: Yes Contiguous: Yes Permitted: Yes Wet space: No Addition: No Conversion: No

5 Floor 2 - Porch

Dimensions: 22'2" x 6'10"

Area: 152 sq. ft

Counted as living area: No

Heated: No Finished: Yes Enclosed: No Contiguous: Yes Permitted: Yes Wet space: No Addition: No Conversion: No

# Floor 2 - Living Room

Dimensions: 22'10" x 11'9"

**Area:** 247 sq. ft

Counted as living area: Yes

Heated: Yes Finished: Yes Enclosed: Yes Contiguous: Yes Permitted: Yes Wet space: No Addition: No Conversion: No

# Floor 2 - Entry

Dimensions: 2'10" x 2'11"

Area: 12 sq. ft

Counted as living area: Yes

Heated: Yes Finished: Yes Enclosed: Yes Contiguous: Yes Permitted: Yes Wet space: No Addition: No Conversion: No

#### Floor 2 - Kitchen

Dimensions: 9'1" x 10'1"

Area: 92 sq. ft

Counted as living area: Yes

Heated: Yes Finished: Yes Enclosed: Yes Contiguous: Yes Permitted: Yes Wet space: No Addition: No Conversion: No