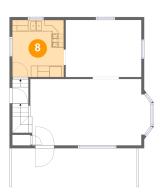

#### Floor 2 - Kitchen

Dimensions: 9'1" x 10'1"

Area: 92 sq. ft

Counted as living area: Yes

Heated: Yes Finished: Yes Enclosed: Yes Contiguous: Yes Permitted: Yes Wet space: No Addition: No Conversion: No