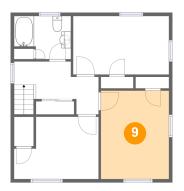

## 9 Floor 3 - Bedroom

Dimensions: 10'0" x 13'0"

**Area:** 131 sq. ft

Counted as living area: Yes

Heated: Yes Finished: Yes Enclosed: Yes Contiguous: Yes Permitted: Yes Wet space: No Addition: No Conversion: No