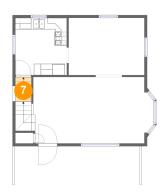

# Floor 2 - Entry

Dimensions: 2'10" x 2'11"

Area: 12 sq. ft

Counted as living area: Yes

Heated: Yes Finished: Yes Enclosed: Yes Contiguous: Yes Permitted: Yes Wet space: No Addition: No Conversion: No