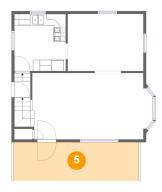

5 Floor 2 - Porch

Dimensions: 22'2" x 6'10"

Area: 152 sq. ft

Counted as living area: No

Heated: No Finished: Yes Enclosed: No Contiguous: Yes Permitted: Yes Wet space: No Addition: No Conversion: No