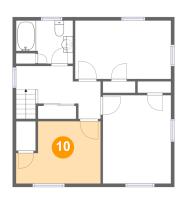

## Floor 3 - Bedroom

**Dimensions:** 12'6" x 9'2"

Area: 99 sq. ft

Counted as living area: Yes

Heated: Yes Finished: Yes Enclosed: Yes Contiguous: Yes Permitted: Yes Wet space: No Addition: No Conversion: No