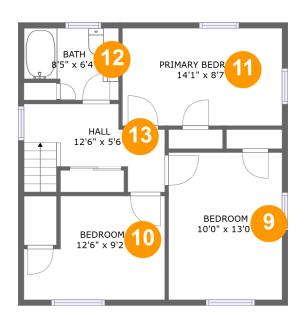

#### **Room dimensions**

Floor 3 Total sqft: 596 Living area: 591

| #  |                 | Dimensions    | sqft       | Counted as living area |
|----|-----------------|---------------|------------|------------------------|
| 9  | Bedroom         | 10'0" x 13'0" | 131 sq. ft | Yes                    |
| 10 | Bedroom         | 12'6" x 9'2"  | 99 sq. ft  | Yes                    |
| 11 | Primary Bedroom | 14'1" x 8'7"  | 122 sq. ft | Yes                    |
| 12 | Bath            | 8'5" x 6'4"   | 47 sq. ft  | Yes                    |
| 13 | Hall            | 12'6" x 5'6"  | 74 sq. ft  | Yes                    |

## 9 Floor 3 - Bedroom

Dimensions: 10'0" x 13'0"

**Area:** 131 sq. ft

Counted as living area: Yes

Heated: Yes Finished: Yes Enclosed: Yes Contiguous: Yes Permitted: Yes Wet space: No Addition: No Conversion: No

## Floor 3 - Bedroom

**Dimensions:** 12'6" x 9'2"

Area: 99 sq. ft

Counted as living area: Yes

Heated: Yes Finished: Yes Enclosed: Yes Contiguous: Yes Permitted: Yes Wet space: No Addition: No Conversion: No

# Floor 3 - Primary Bedroom

Dimensions: 14'1" x 8'7"

Area: 122 sq. ft

Counted as living area: Yes

Heated: Yes Finished: Yes Enclosed: Yes Contiguous: Yes Permitted: Yes Wet space: No Addition: No Conversion: No

# Ploor 3 - Bath

Dimensions: 8'5" x 6'4"
Area: 47 sq. ft

Counted as living area: Yes

Heated: Yes Finished: Yes Enclosed: Yes Contiguous: Yes Permitted: Yes Wet space: Yes Addition: No Conversion: No

## Floor 3 - Hall

Dimensions: 12'6" x 5'6"

Area: 74 sq. ft

Counted as living area: Yes

Heated: Yes Finished: Yes Enclosed: Yes Contiguous: Yes Permitted: Yes Wet space: No Addition: No Conversion: No