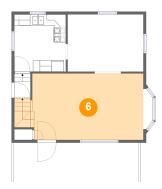

#### Floor 2 - Kitchen

Dimensions: 9'1" x 10'1"

Area: 92 sq. ft

Counted as living area: Yes

Heated: Yes Finished: Yes Enclosed: Yes Contiguous: Yes Permitted: Yes Wet space: No Addition: No Conversion: No