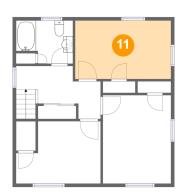

# Floor 3 - Primary Bedroom

Dimensions: 14'1" x 8'7"

Area: 122 sq. ft

Counted as living area: Yes

Heated: Yes Finished: Yes Enclosed: Yes Contiguous: Yes Permitted: Yes Wet space: No Addition: No Conversion: No