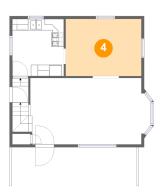

# Floor 2 - Living Room

Dimensions: 22'10" x 11'9"

**Area:** 247 sq. ft

Counted as living area: Yes

Heated: Yes Finished: Yes Enclosed: Yes Contiguous: Yes Permitted: Yes Wet space: No Addition: No Conversion: No