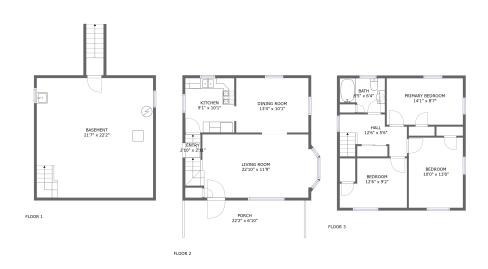

#### **Room dimensions**

Floor 1 Total sqft: 994 Living area: 0

| # |          | Dimensions     | sqft       | Counted as living area |
|---|----------|----------------|------------|------------------------|
| 1 | Outdoor  | 3'3" x 3'3"    | 11 sq. ft  | No                     |
| 2 | Garage   | 19'11" x 21'5" | 429 sq. ft | No                     |
| 3 | Basement | 21'7" x 22'2"  | 479 sq. ft | No                     |

#### **Room dimensions**

Floor 2 Total sqft: 716 Living area: 553

| # |             | Dimensions     | sqft       | Counted as living area |
|---|-------------|----------------|------------|------------------------|
| 4 | Dining Room | 13'4" x 10'1"  | 135 sq. ft | Yes                    |
| 5 | Porch       | 22'2" x 6'10"  | 152 sq. ft | No                     |
| 6 | Living Room | 22'10" x 11'9" | 247 sq. ft | Yes                    |
| 7 | Entry       | 2'10" x 2'11"  | 12 sq. ft  | Yes                    |
| 8 | Kitchen     | 9'1" x 10'1"   | 92 sq. ft  | Yes                    |

#### **Room dimensions**

Floor 3 Total sqft: 596 Living area: 591

| #  |                 | Dimensions    | sqft       | Counted as living area |
|----|-----------------|---------------|------------|------------------------|
| 9  | Bedroom         | 10'0" x 13'0" | 131 sq. ft | Yes                    |
| 10 | Bedroom         | 12'6" x 9'2"  | 99 sq. ft  | Yes                    |
| 11 | Primary Bedroom | 14'1" x 8'7"  | 122 sq. ft | Yes                    |
| 12 | Bath            | 8'5" x 6'4"   | 47 sq. ft  | Yes                    |
| 13 | Hall            | 12'6" x 5'6"  | 74 sq. ft  | Yes                    |