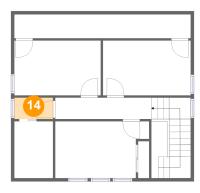

# 4 Floor 2 - Hall

**Dimensions:** 6'0" x 3'4"

Area: 20 sq. ft

Counted as Living Area:

Yes

Heated: Yes Finished: Yes Enclosed: Yes Contiguous: Yes