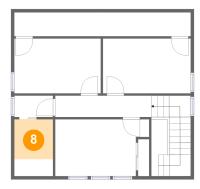

# 4 Floor 2 - Hall

**Dimensions:** 6'0" x 3'4"

Area: 20 sq. ft

Counted as Living Area:

Yes

Heated: Yes Finished: Yes Enclosed: Yes Contiguous: Yes