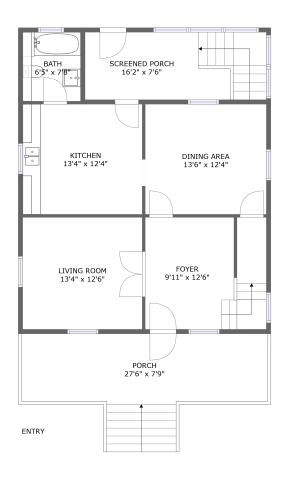

#### **Room Dimensions**

Floor 1 Total sqft: 1230 Living area: 614

| # | Room name      | Dimensions    | Area (sqft) | Counted as Living Area |
|---|----------------|---------------|-------------|------------------------|
| 1 | Bath           | 6'5" x 7'8"   | 50 sq. ft   | Yes                    |
| 2 | Kitchen        | 13'4" x 12'4" | 164 sq. ft  | Yes                    |
| 3 | Porch          | 27'6" x 7'9"  | 267 sq. ft  | No                     |
| 4 | Living Room    | 13'4" x 12'6" | 167 sq. ft  | Yes                    |
| 5 | Screened Porch | 16'2" x 7'6"  | 153 sq. ft  | No                     |
| 6 | Foyer          | 9'11" x 12'6" | 167 sq. ft  | No                     |
| 7 | Dining Area    | 13'6" x 12'4" | 166 sq. ft  | Yes                    |