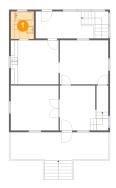

Dimensions: 6'5" x 7'8" Area: 50 sq. ft Counted as Living Area:

Yes

Heated: Yes Finished: Yes Enclosed: Yes Contiguous:

Yes

Permitted: Yes Wet Space: Yes Addition: No Conversion: No