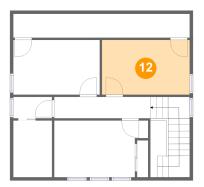

# Floor 2 - Hall

Dimensions: 14'10" x 3'4"

**Area:** 107 sq. ft

Counted as Living Area:

Yes

Heated: Yes Finished: Yes Enclosed: Yes Contiguous:

Yes

Dimensions: 13'6" x 8'5" Area: 114 sq. ft

Counted as Living Area:

Yes

Heated: Yes Finished: Yes Enclosed: Yes Contiguous:

Yes

Permitted: Yes Wet Space: No Addition: No Conversion: No