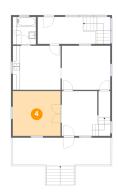

# Floor 1 - Living Room

Dimensions: 13'4" x 12'6"

**Area:** 167 sq. ft

Counted as Living Area:

Yes

Heated: Yes Finished: Yes

Enclosed: Yes Contiguous:

Yes