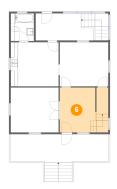

## Floor 2 - W.i.c.

Dimensions: 6'0" x 8'9"

Area: 37 sq. ft

Counted as Living Area:

Yes

Heated: Yes Finished: Yes Enclosed: Yes Contiguous:

Yes

Dimensions: 27'2" x 3'8" Area: 100 sq. ft

Counted as Living Area: No

Heated: No Finished: No Enclosed: Yes Contiguous: Yes Permitted: Yes Wet Space: No Addition: No Conversion: No