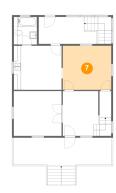

# Floor 2 - Hall

Dimensions: 14'10" x 3'4"

**Area:** 107 sq. ft

Counted as Living Area:

Yes

Heated: Yes Finished: Yes Enclosed: Yes Contiguous:

Yes

Dimensions: 13'6" x 8'5" Area: 114 sq. ft