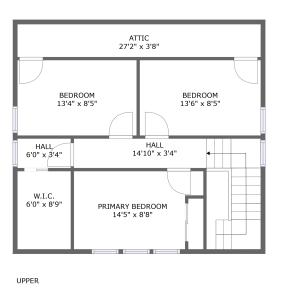

#### **Room Dimensions**

Floor 2 Total sqft: 736 Living area: 477

| #  | Room name       | Dimensions    | Area (sqft) | Counted as Living Area |
|----|-----------------|---------------|-------------|------------------------|
| 8  | W.i.c.          | 6'0" x 8'9"   | 37 sq. ft   | Yes                    |
| 9  | Attic           | 27'2" x 3'8"  | 100 sq. ft  | No                     |
| 10 | Bedroom         | 13'4" x 8'5"  | 112 sq. ft  | No                     |
| 11 | Hall            | 14'10" x 3'4" | 107 sq. ft  | Yes                    |
| 12 | Bedroom         | 13'6" x 8'5"  | 114 sq. ft  | Yes                    |
| 13 | Primary Bedroom | 14'5" x 8'8"  | 114 sq. ft  | Yes                    |
| 14 | Hall            | 6'0" x 3'4"   | 20 sq. ft   | Yes                    |