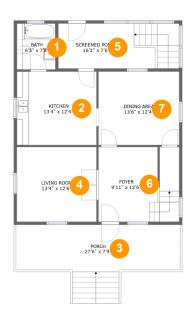

#### **Room Dimensions**

Floor 1 Total sqft: 1230 Living area: 614

| # | Room name      | Dimensions    | Area (sqft) | Counted as Living Area |
|---|----------------|---------------|-------------|------------------------|
| 1 | Bath           | 6'5" x 7'8"   | 50 sq. ft   | Yes                    |
| 2 | Kitchen        | 13'4" x 12'4" | 164 sq. ft  | Yes                    |
| 3 | Porch          | 27'6" x 7'9"  | 267 sq. ft  | No                     |
| 4 | Living Room    | 13'4" x 12'6" | 167 sq. ft  | Yes                    |
| 5 | Screened Porch | 16'2" x 7'6"  | 153 sq. ft  | No                     |
| 6 | Foyer          | 9'11" x 12'6" | 167 sq. ft  | No                     |
| 7 | Dining Area    | 13'6" x 12'4" | 166 sq. ft  | Yes                    |