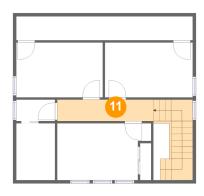

# Floor 2 - Hall

Dimensions: 14'10" x 3'4"

**Area:** 107 sq. ft

Counted as Living Area:

Yes

Heated: Yes Finished: Yes Enclosed: Yes Contiguous:

Yes

Dimensions: 13'6" x 8'5" Area: 114 sq. ft