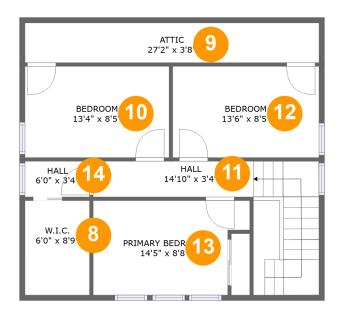

#### **Room Dimensions**

Floor 2 Total sqft: 736 Living area: 477

| #  | Room name       | Dimensions    | Area (sqft) | Counted as Living Area |
|----|-----------------|---------------|-------------|------------------------|
| 8  | W.i.c.          | 6'0" x 8'9"   | 37 sq. ft   | Yes                    |
| 9  | Attic           | 27'2" x 3'8"  | 100 sq. ft  | No                     |
| 10 | Bedroom         | 13'4" x 8'5"  | 112 sq. ft  | No                     |
| 11 | Hall            | 14'10" x 3'4" | 107 sq. ft  | Yes                    |
| 12 | Bedroom         | 13'6" x 8'5"  | 114 sq. ft  | Yes                    |
| 13 | Primary Bedroom | 14'5" x 8'8"  | 114 sq. ft  | Yes                    |
| 14 | Hall            | 6'0" x 3'4"   | 20 sq. ft   | Yes                    |