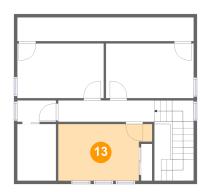

# Floor 2 - Primary Bedroom

Dimensions: 14'5" x 8'8"

**Area:** 114 sq. ft

Counted as Living Area:

Yes

Heated: Yes Finished: Yes Enclosed: Yes Contiguous:

Yes

Permitted: Yes Wet Space: No Addition: No Conversion: No