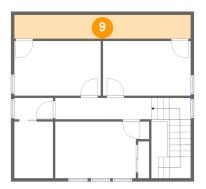

## Floor 2 - W.i.c.

Dimensions: 6'0" x 8'9"

Area: 37 sq. ft

Counted as Living Area:

Yes

Heated: Yes Finished: Yes Enclosed: Yes Contiguous:

Yes

Dimensions: 27'2" x 3'8" Area: 100 sq. ft

Counted as Living Area: No

Heated: No Finished: No Enclosed: Yes Contiguous: Yes Permitted: Yes Wet Space: No Addition: No Conversion: No