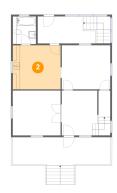

## Floor 2 - W.i.c.

Dimensions: 6'0" x 8'9"

Area: 37 sq. ft

Counted as Living Area:

Yes

Heated: Yes Finished: Yes Enclosed: Yes Contiguous:

Yes

Dimensions: 27'2" x 3'8" Area: 100 sq. ft

Counted as Living Area: No

Heated: No Finished: No Enclosed: Yes Contiguous: Yes Permitted: Yes Wet Space: No Addition: No Conversion: No