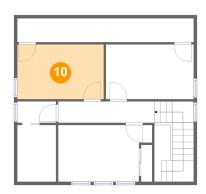

## Floor 2 - Bedroom

**Dimensions**: 13'4" x 8'5"

Area: 112 sq. ft

**Counted as Living Area:** No

Heated: Yes Finished: Yes Enclosed: Yes Contiguous: Yes Permitted: Yes Wet Space: No Addition: No Conversion: No