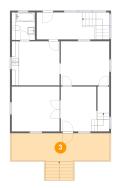

## Floor 1 - Kitchen

Dimensions: 13'4" x 12'4" Area: 164 sq. ft

Counted as Living Area:

Yes

Heated: Yes Finished: Yes Enclosed: Yes **Contiguous:** 

Yes

**Dimensions:** 27'6" x 7'9"

Area: 267 sq. ft

Counted as Living Area: No

Heated: No Finished: Yes Enclosed: No Contiguous: Yes Permitted: Yes Wet Space: No Addition: No Conversion: No