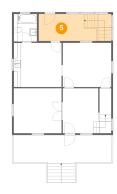

Dimensions: 9'11" x 12'6"

**Area:** 167 sq. ft

Counted as Living Area: No

Heated: Yes Finished: Yes Enclosed: Yes Contiguous: Yes Permitted: Yes Wet Space: No Addition: No Conversion: No