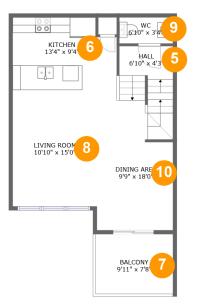

### Total sqft: 643 Living area: 539

| #  |             | Dimensions     | sqft       | Counted as living area |
|----|-------------|----------------|------------|------------------------|
| 5  | Hall        | 6'10" x 4'3"   | 66 sq. ft  | Yes                    |
| 6  | Kitchen     | 13'4" x 9'4"   | 118 sq. ft | Yes                    |
| 7  | Balcony     | 9'11" x 7'8"   | 76 sq. ft  | No                     |
| 8  | Living Room | 10'10" x 15'0" | 162 sq. ft | Yes                    |
| 9  | WC          | 6'10" x 3'4"   | 23 sq. ft  | No                     |
| 10 | Dining Area | 9'9" x 18'0"   | 148 sq. ft | Yes                    |

### Floor 2 - Kitchen

Dimensions: 13'4" x 9'4" Area: 118 sq. ft Counted as living area: Yes Heated: Yes Finished: Yes Enclosed: Yes Contiguous: Yes Permitted: Yes Wet space: No Addition: No Conversion: No

### Floor 2 - Balcony

Dimensions: 9'11" x 7'8" Area: 76 sq. ft Counted as living area: No Heated: No Finished: Yes Enclosed: No Contiguous: Yes Permitted: Yes Wet space: No Addition: No Conversion: No

# Floor 2 - Living Room

Dimensions: 10'10" x 15'0" Area: 162 sq. ft Counted as living area: Yes

Heated: Yes Finished: Yes Enclosed: Yes Contiguous: Yes Permitted: Yes Wet space: No Addition: No Conversion: No

Floor 2 - WC

Dimensions: 6'10" x 3'4" Area: 23 sq. ft Counted as living area: No Heated: No Finished: No Enclosed: No Contiguous: Yes Permitted: Yes Wet space: No Addition: No Conversion: No

# 😳 Floor 2 - Dining Area

Dimensions: 9'9" x 18'0" Area: 148 sq. ft Counted as living area: Yes Heated: Yes Finished: Yes Enclosed: Yes Contiguous: Yes Permitted: Yes Wet space: No Addition: No Conversion: No