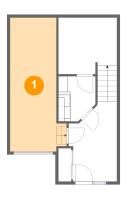

## Floor 1 - Garage

Dimensions: 9'5" x 22'4" Area: 179 sq. ft Counted as living area: No Heated: No Finished: No Enclosed: Yes Contiguous: Yes Permitted: Yes Wet space: No Addition: No Conversion: No

2 Floor 1 - Laundry