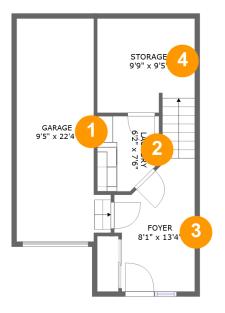

### Floor 1

Total sqft: 481 Living area: 169

| # |         | Dimensions   | sqft       | Counted as living area |
|---|---------|--------------|------------|------------------------|
| 1 | Garage  | 9'5" x 22'4" | 179 sq. ft | No                     |
| 2 | Laundry | 6'2" x 7'6"  | 42 sq. ft  | Yes                    |
| 3 | Foyer   | 8'1" x 13'4" | 90 sq. ft  | Yes                    |
| 4 | Storage | 9'9" x 9'5"  | 106 sq. ft | No                     |

## Floor 1 - Garage

Dimensions: 9'5" x 22'4" Area: 179 sq. ft Counted as living area: No Heated: No Finished: No Enclosed: Yes Contiguous: Yes Permitted: Yes Wet space: No Addition: No Conversion: No

2 Floor 1 - Laundry

Dimensions: 6'2" x 7'6" Area: 42 sq. ft Counted as living area: Yes

Heated: Yes Finished: Yes Enclosed: Yes Contiguous: Yes Permitted: Yes Wet space: No Addition: No Conversion: No

### Floor 1 - Foyer

Dimensions: 8'1" x 13'4" Area: 90 sq. ft Counted as living area: Yes

Heated: Yes Finished: Yes Enclosed: Yes Contiguous: Yes Permitted: Yes Wet space: No Addition: No Conversion: No

#### Floor 1 - Storage 4

Dimensions: 9'9" x 9'5" Area: 106 sg. ft Counted as living area: No Heated: No Finished: No Enclosed: No Contiguous: Yes Permitted: Yes Wet space: No Addition: No Conversion: No