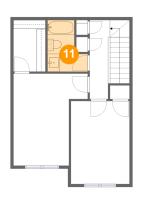

# 1 Floor 3 - Bath

Dimensions: 6'9" x 8'7" Area: 45 sq. ft Counted as living area: Yes Heated: Yes Finished: Yes Enclosed: Yes Contiguous: Yes Permitted: Yes Wet space: Yes Addition: No Conversion: No