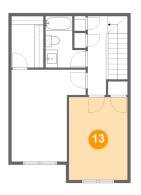

# 追 Floor 3 - Bedroom

Dimensions: 9'9" x 13'10" Area: 135 sq. ft Counted as living area: Yes Heated: Yes Finished: Yes Enclosed: Yes Contiguous: Yes Permitted: Yes Wet space: No Addition: No Conversion: No