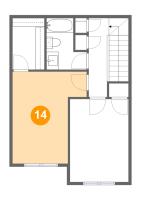

# 🤨 Floor 3 - Primary Bedroom

Dimensions: 12'5" x 15'4" Area: 155 sq. ft Counted as living area: Yes Heated: Yes Finished: Yes Enclosed: Yes Contiguous: Yes Permitted: Yes Wet space: No Addition: No Conversion: No