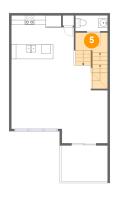

Dimensions: 6'10" x 4'3" Area: 66 sq. ft Counted as living area: Yes

Heated: Yes Finished: Yes Enclosed: Yes Contiguous: Yes Permitted: Yes Wet space: No Addition: No Conversion: No