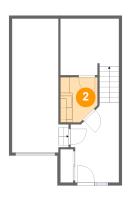

Dimensions: 6'2" x 7'6" Area: 42 sq. ft Counted as living area: Yes

Heated: Yes Finished: Yes Enclosed: Yes Contiguous: Yes Permitted: Yes Wet space: No Addition: No Conversion: No