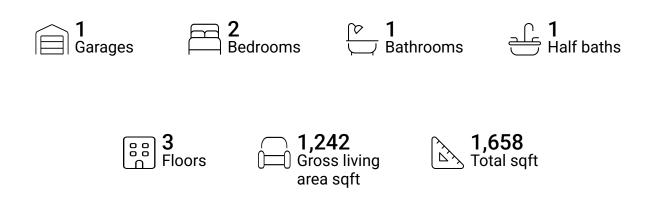

FLOOR 2

### **Property summary**







## **Room dimensions**

### Floor 1

Total sqft: 481 Living area: 169

| # |         | Dimensions   | sqft       | Counted as living area |
|---|---------|--------------|------------|------------------------|
| 1 | Garage  | 9'5" x 22'4" | 179 sq. ft | No                     |
| 2 | Laundry | 6'2" x 7'6"  | 42 sq. ft  | Yes                    |
| 3 | Foyer   | 8'1" x 13'4" | 90 sq. ft  | Yes                    |
| 4 | Storage | 9'9" x 9'5"  | 106 sq. ft | No                     |





## **Room dimensions**

### Floor 2

### Total sqft: 643 Living area: 539

| #  |             | Dimensions     | sqft       | Counted as living area |
|----|-------------|----------------|------------|------------------------|
| 5  | Hall        | 6'10" x 4'3"   | 66 sq. ft  | Yes                    |
|