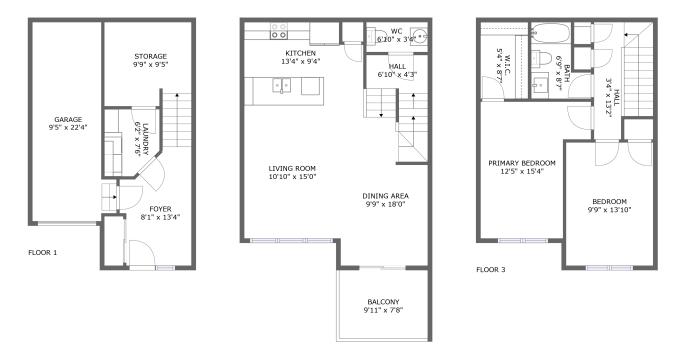

### Floor 1

Total sqft: 481 Living area: 169

| # |         | Dimensions   | sqft       | Counted as living area |
|---|---------|--------------|------------|------------------------|
| 1 | Garage  | 9'5" x 22'4" | 179 sq. ft | No                     |
| 2 | Laundry | 6'2" x 7'6"  | 42 sq. ft  | Yes                    |
| 3 | Foyer   | 8'1" x 13'4" | 90 sq. ft  | Yes                    |
| 4 | Storage | 9'9" x 9'5"  | 106 sq. ft | No                     |

### Total sqft: 643 Living area: 539

| #  |             | Dimensions     | sqft       | Counted as living area |
|----|-------------|----------------|------------|------------------------|
| 5  | Hall        | 6'10" x 4'3"   | 66 sq. ft  | Yes                    |
| 6  | Kitchen     | 13'4" x 9'4"   | 118 sq. ft | Yes                    |
| 7  | Balcony     | 9'11" x 7'8"   | 76 sq. ft  | No                     |
| 8  | Living Room | 10'10" x 15'0" | 162 sq. ft | Yes                    |
| 9  | WC          | 6'10" x 3'4"   | 23 sq. ft  | No                     |
| 10 | Dining Area | 9'9" x 18'0"   | 148 sq. ft | Yes                    |

### Floor 3

Total sqft: 534 Living area: 534

| #  |                 | Dimensions    | sqft       | Counted as living area |
|----|-----------------|---------------|------------|------------------------|
| 11 | Bath            | 6'9" x 8'7"   | 45 sq. ft  | Yes                    |
| 12 | Hall            | 3'4" x 13'2"  | 78 sq. ft  | Yes                    |
| 13 | Bedroom         | 9'9" x 13'10" | 135 sq. ft | Yes                    |
| 14 | Primary Bedroom | 12'5" x 15'4" | 155 sq. ft | Yes                    |
| 15 | W.I.C.          | 5'4" x 8'7"   | 46 sq. ft  | Yes                    |