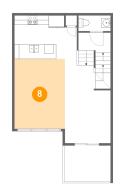

# Floor 2 - Living Room

Dimensions: 10'10" x 15'0" Area: 162 sq. ft Counted as living area: Yes

Heated: Yes Finished: Yes Enclosed: Yes Contiguous: Yes Permitted: Yes Wet space: No Addition: No Conversion: No