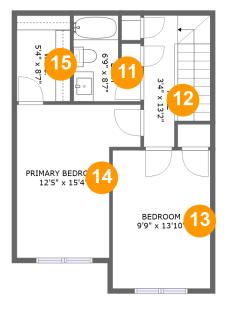

### Floor 3

Total sqft: 534 Living area: 534

| #  |                 | Dimensions    | sqft       | Counted as living area |
|----|-----------------|---------------|------------|------------------------|
| 11 | Bath            | 6'9" x 8'7"   | 45 sq. ft  | Yes                    |
| 12 | Hall            | 3'4" x 13'2"  | 78 sq. ft  | Yes                    |
| 13 | Bedroom         | 9'9" x 13'10" | 135 sq. ft | Yes                    |
| 14 | Primary Bedroom | 12'5" x 15'4" | 155 sq. ft | Yes                    |
| 15 | W.I.C.          | 5'4" x 8'7"   | 46 sq. ft  | Yes                    |

# 1 Floor 3 - Bath

Dimensions: 6'9" x 8'7" Area: 45 sq. ft Counted as living area: Yes Heated: Yes Finished: Yes Enclosed: Yes Contiguous: Yes Permitted: Yes Wet space: Yes Addition: No Conversion: No

# 😰 Floor 3 - Hall

Dimensions: 3'4" x 13'2" Area: 78 sq. ft Counted as living area: Yes Heated: Yes Finished: Yes Enclosed: Yes Contiguous: Yes Permitted: Yes Wet space: No Addition: No Conversion: No

# 追 Floor 3 - Bedroom

Dimensions: 9'9" x 13'10" Area: 135 sq. ft Counted as living area: Yes Heated: Yes Finished: Yes Enclosed: Yes Contiguous: Yes Permitted: Yes Wet space: No Addition: No Conversion: No

# 🤨 Floor 3 - Primary Bedroom

Dimensions: 12'5" x 15'4" Area: 155 sq. ft Counted as living area: Yes Heated: Yes Finished: Yes Enclosed: Yes Contiguous: Yes Permitted: Yes Wet space: No Addition: No Conversion: No

Floor 3 - W.I.C.

Dimensions: 5'4" x 8'7" Area: 46 sq. ft Counted as living area: Yes Heated: Yes Finished: Yes Enclosed: Yes Contiguous: Yes Permitted: Yes Wet space: No Addition: No Conversion: No