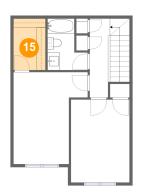

Floor 3 - W.I.C.

Dimensions: 5'4" x 8'7" Area: 46 sq. ft Counted as living area: Yes Heated: Yes Finished: Yes Enclosed: Yes Contiguous: Yes Permitted: Yes Wet space: No Addition: No Conversion: No