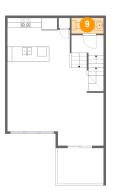

Floor 2 - WC

Dimensions: 6'10" x 3'4" Area: 23 sq. ft Counted as living area: No Heated: No Finished: No Enclosed: No Contiguous: Yes Permitted: Yes Wet space: No Addition: No Conversion: No