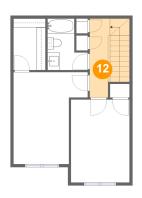

# 😰 Floor 3 - Hall

Dimensions: 3'4" x 13'2" Area: 78 sq. ft Counted as living area: Yes Heated: Yes Finished: Yes Enclosed: Yes Contiguous: Yes Permitted: Yes Wet space: No Addition: No Conversion: No