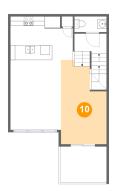

# 😳 Floor 2 - Dining Area

Dimensions: 9'9" x 18'0" Area: 148 sq. ft Counted as living area: Yes Heated: Yes Finished: Yes Enclosed: Yes Contiguous: Yes Permitted: Yes Wet space: No Addition: No Conversion: No