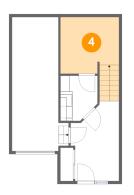

#### Floor 1 - Storage 4

Dimensions: 9'9" x 9'5" Area: 106 sg. ft Counted as living area: No Heated: No Finished: No Enclosed: No Contiguous: Yes Permitted: Yes Wet space: No Addition: No Conversion: No