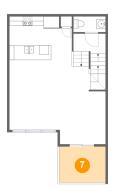

### Floor 2 - Balcony

Dimensions: 9'11" x 7'8" Area: 76 sq. ft Counted as living area: No Heated: No Finished: Yes Enclosed: No Contiguous: Yes Permitted: Yes Wet space: No Addition: No Conversion: No