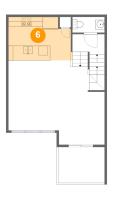

### Floor 2 - Kitchen

Dimensions: 13'4" x 9'4" Area: 118 sq. ft Counted as living area: Yes Heated: Yes Finished: Yes Enclosed: Yes Contiguous: Yes Permitted: Yes Wet space: No Addition: No Conversion: No