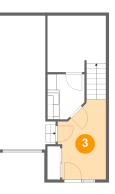

### Floor 1 - Foyer

Dimensions: 8'1" x 13'4" Area: 90 sq. ft Counted as living area: Yes

Heated: Yes Finished: Yes Enclosed: Yes Contiguous: Yes Permitted: Yes Wet space: No Addition: No Conversion: No