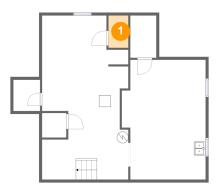

#### Total sqft: 828 Living area: 0

| # |          | Dimensions     | sqft       | Counted as living area |
|---|----------|----------------|------------|------------------------|
| 1 | Room     | 3'5" x 5'7"    | 19 sq. ft  | No                     |
| 2 | Basement | 14'6" x 20'9"  | 280 sq. ft | No                     |
| 3 | Room     | 4'8" x 5'5"    | 25 sq. ft  | No                     |
| 4 | Basement | 14'11" x 28'4" | 368 sq. ft | No                     |
| 5 | Storage  | 4'6" x 7'4"    | 33 sq. ft  | No                     |

Dimensions: 3'5" x 5'7" Area: 19 sq. ft Counted as living area: No Heated: No Finished: No Enclosed: Yes Contiguous: Yes Permitted: Yes Wet space: No Addition: No Conversion: No