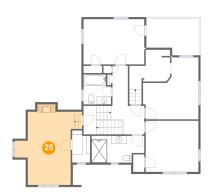

### Floor 3 - Bedroom

Dimensions: 13'10" x 18'0" Area: 225 sg. ft Counted as living area: Yes Heated: Yes Finished: Yes Enclosed: Yes Contiguous: Yes Permitted: Yes Wet space: No Addition: No Conversion: No