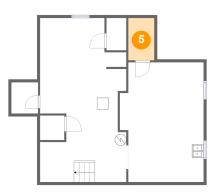

#### Floor 2 - Outdoor

Dimensions: 9'7" x 23'0" Area: 177 sq. ft Counted as living area: No Heated: No Finished: Yes Enclosed: No Contiguous: Yes Permitted: Yes Wet space: No Addition: No Conversion: No