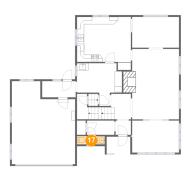

Dimensions: 4'3" x 4'0" Area: 17 sq. ft Counted as living area: Yes Heated: Yes Finished: Yes Enclosed: Yes Contiguous: Yes Permitted: Yes Wet space: No Addition: No Conversion: No

Dimensions: 7'9" x 2'4" Area: 18 sq. ft Counted as living area: Yes Heated: Yes Finished: Yes Enclosed: Yes Contiguous: Yes Permitted: Yes Wet space: Yes Addition: No Conversion: No