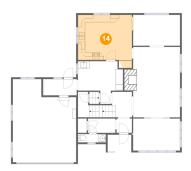

### Floor 3 - Bedroom

Dimensions: 13'10" x 18'0" Area: 225 sg. ft Counted as living area: Yes Heated: Yes Finished: Yes Enclosed: Yes Contiguous: Yes Permitted: Yes Wet space: No Addition: No Conversion: No