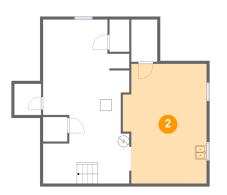

#### Total sqft: 828 Living area: 0

| # |          | Dimensions     | sqft       | Counted as living area |
|---|----------|----------------|------------|------------------------|
| 1 | Room     | 3'5" x 5'7"    | 19 sq. ft  | No                     |
| 2 | Basement | 14'6" x 20'9"  | 280 sq. ft | No                     |
| 3 | Room     | 4'8" x 5'5"    | 25 sq. ft  | No                     |
| 4 | Basement | 14'11" x 28'4" | 368 sq. ft | No                     |
| 5 | Storage  | 4'6" x 7'4"    | 33 sq. ft  | No                     |

### ² Floor 1 - Basement

Dimensions: 14'6" x 20'9" Area: 280 sq. ft Counted as living area: No Heated: No Finished: No Enclosed: Yes Contiguous: Yes Permitted: Yes Wet space: No Addition: No Conversion: No