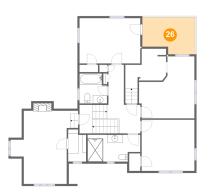

# Floor 3 - Outdoor

Dimensions: 13'0" x 9'1" Area: 106 sq. ft Counted as living area: No Heated: No Finished: Yes Enclosed: No Contiguous: Yes Permitted: Yes Wet space: No Addition: No Conversion: No

Dimensions: 13'0" x 15'3" Area: 163 sq. ft Counted as living area: Yes Heated: Yes Finished: Yes Enclosed: Yes Contiguous: Yes Permitted: Yes Wet space: No Addition: No Conversion: No