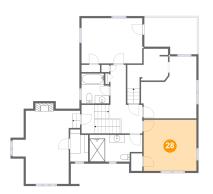

#### Floor 3 - Bedroom

Dimensions: 13'0" x 12'7" Area: 164 sq. ft Counted as living area: Yes Heated: Yes Finished: Yes Enclosed: Yes Contiguous: Yes Permitted: Yes Wet space: No Addition: No Conversion: No