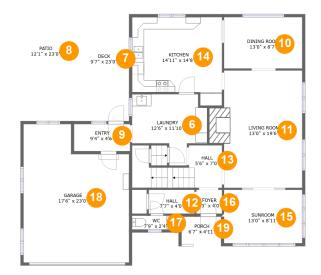

## **Room dimensions**

Floor 2

Total sqft: 1995 Living area: 1133

| #  |             | Dimensions     | sqft       | Counted as living area |
|----|-------------|----------------|------------|------------------------|
| 6  | Utility     | 12'6" x 11'10" | 110 sq. ft | Yes                    |
| 7  | Outdoor     | 9'7" x 23'0"   | 177 sq. ft | No                     |
| 8  | Outdoor     | 12'1" x 23'0"  | 269 sq. ft | No                     |
| 9  | Entry       | 9'4" x 4'6"    | 42 sq. ft  | Yes                    |
| 10 | Dining Room | 13'0" x 8'7"   | 111 sq. ft | Yes                    |
| 11 | Living Room | 13'0" x 19'6"  | 269 sq. ft | Yes                    |
| 12 | Hall        | 7'7" x 4'0"    | 30 sq. ft  | Yes                    |
| 13 | Hall        | 5'6" x 7'0"    | 81 sq. ft  | Yes                    |
| 14 | Kitchen     | 14'11" x 14'8" | 195 sq. ft | Yes                    |
| 15 | Room        | 13'0" x 8'11"  | 116 sq. ft | Yes                    |
| 16 | Entry       | 4'3" x 4'0"    | 17 sq. ft  | Yes                    |

Scan captured on Mon, 25 Nov 2024 16:32:15 GMT

Information is calculated by Cubicasa technology deemed highly reliable but not guaranteed.

| #  |         | Dimensions    | sqft       | Counted as living area |
|----|---------|---------------|------------|------------------------|
| 17 | Bath    | 7'9" x 2'4"   | 18 sq. ft  | Yes                    |
| 18 | Garage  | 17'6" x 23'0" | 356 sq. ft | No                     |
| 19 | Outdoor | 6'7" x 4'11"  | 32 sq. ft  | No                     |

Dimensions: 12'6" x 11'10" Area: 110 sq. ft Counted as living area: Yes Heated: Yes Finished: Yes Enclosed: Yes Contiguous: Yes Permitted: Yes Wet space: No Addition: No Conversion: No

#### Floor 2 - Outdoor

Dimensions: 9'7" x 23'0" Area: 177 sq. ft Counted as living area: No Heated: No Finished: Yes Enclosed: No Contiguous: Yes Permitted: Yes Wet space: No Addition: No Conversion: No

# Floor 2 - Outdoor

Dimensions: 12'1" x 23'0" Area: 269 sq. ft Counted as living area: No Heated: No Finished: Yes Enclosed: No Contiguous: Yes Permitted: Yes Wet space: No Addition: No Conversion: No

Floor 2 - Entry

Dimensions: 9'4" x 4'6" Area: 42 sq. ft Counted as living area: Yes Heated: Yes Finished: Yes Enclosed: Yes Contiguous: Yes Permitted: Yes Wet space: No Addition: No Conversion: No

## 😳 Floor 2 - Dining Room

Dimensions: 13'0" x 8'7" Area: 111 sq. ft Counted as living area: Yes Heated: Yes Finished: Yes Enclosed: Yes Contiguous: Yes Permitted: Yes Wet space: No Addition: No Conversion: No

# Floor 2 - Living Room

Dimensions: 13'0" x 19'6" Area: 269 sq. ft Counted as living area: Yes Heated: Yes Finished: Yes Enclosed: Yes Contiguous: Yes Permitted: Yes Wet space: No Addition: No Conversion: No

Dimensions: 7'7" x 4'0" Area: 30 sq. ft Counted as living area: Yes Heated: Yes Finished: Yes Enclosed: Yes Contiguous: Yes Permitted: Yes Wet space: No Addition: No Conversion: No

Dimensions: 5'6" x 7'0" Area: 81 sq. ft Counted as living area: Yes Heated: Yes Finished: Yes Enclosed: Yes Contiguous: Yes Permitted: Yes Wet space: No Addition: No Conversion: No

# Floor 2 - Kitchen

Dimensions: 14'11" x 14'8" Area: 195 sq. ft Counted as living area: Yes Heated: Yes Finished: Yes Enclosed: Yes Contiguous: Yes Permitted: Yes Wet space: No Addition: No Conversion: No

🤨 Floor 2 - Room

Dimensions: 13'0" x 8'11" Area: 116 sq. ft Counted as living area: Yes Heated: Yes Finished: Yes Enclosed: Yes Contiguous: Yes Permitted: Yes Wet space: No Addition: No Conversion: No

5 Floor 2 - Entry

Dimensions: 4'3" x 4'0" Area: 17 sq. ft Counted as living area: Yes Heated: Yes Finished: Yes Enclosed: Yes Contiguous: Yes Permitted: Yes Wet space: No Addition: No Conversion: No

Dimensions: 7'9" x 2'4" Area: 18 sq. ft Counted as living area: Yes Heated: Yes Finished: Yes Enclosed: Yes Contiguous: Yes Permitted: Yes Wet space: Yes Addition: No Conversion: No

Dimensions: 17'6" x 23'0" Area: 356 sq. ft Counted as living area: No Heated: No Finished: No Enclosed: Yes Contiguous: Yes Permitted: Yes Wet space: No Addition: No Conversion: No

# 🤨 Floor 2 - Outdoor

Dimensions: 6'7" x 4'11" Area: 32 sq. ft Counted as living area: No Heated: No Finished: Yes Enclosed: No Contiguous: Yes Permitted: Yes Wet space: No Addition: No Conversion: No