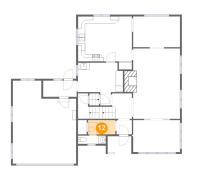

🤨 Floor 2 - Room

Dimensions: 13'0" x 8'11" Area: 116 sq. ft Counted as living area: Yes Heated: Yes Finished: Yes Enclosed: Yes Contiguous: Yes Permitted: Yes Wet space: No Addition: No Conversion: No

5 Floor 2 - Entry