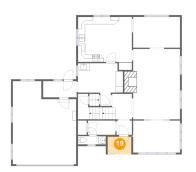

# **Room dimensions**

Floor 3

Total sqft: 1374 Living area: 1258

| #  |         | Dimensions      | sqft       | Counted as living area |
|----|---------|-----------------|------------|------------------------|
| 20 | Bath    | 13'0" x 6'7"    | 79 sq. ft  | Yes                    |
| 21 | Bedroom | 14'11" x 11'2"  | 167 sq. ft | Yes                    |
| 22 | Hall    | 14'11" x 16'11" | 143 sq. ft | Yes                    |
| 23 | Room    | 10'1" x 7'10"   | 79 sq. ft  | Yes                    |
| 24 | CI      | 4'5" x 7'11"    | 33 sq. ft  | Yes                    |
| 25 | Bedroom | 13'10" x 18'0"  | 225 sq. ft | Yes                    |
| 26 | Outdoor | 13'0" x 9'1"    | 106 sq. ft | No                     |
| 27 | Bedroom | 13'0" x 15'3"   | 163 sq. ft | Yes                    |
| 28 | Bedroom | 13'0" x 12'7"   | 164 sq. ft | Yes                    |
| 29 | Bath    | 6'10" x 7'5"    | 46 sq. ft  | Yes                    |

# 2 Floor 3 - Bath

Dimensions: 13'0" x 6'7" Area: 79 sq. ft Counted as living area: Yes Heated: Yes Finished: Yes Enclosed: Yes Contiguous: Yes Permitted: Yes Wet space: Yes Addition: No Conversion: No