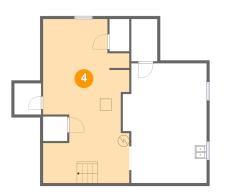

Dimensions: 12'6" x 11'10" Area: 110 sq. ft Counted as living area: Yes Heated: Yes Finished: Yes Enclosed: Yes Contiguous: Yes Permitted: Yes Wet space: No Addition: No Conversion: No