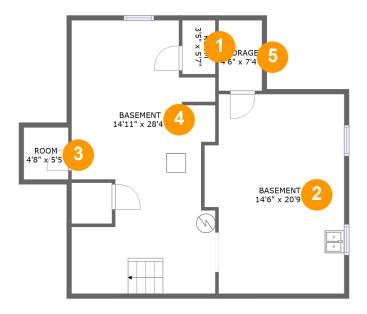

#### Total sqft: 828 Living area: 0

| # |          | Dimensions     | sqft       | Counted as living area |
|---|----------|----------------|------------|------------------------|
| 1 | Room     | 3'5" x 5'7"    | 19 sq. ft  | No                     |
| 2 | Basement | 14'6" x 20'9"  | 280 sq. ft | No                     |
| 3 | Room     | 4'8" x 5'5"    | 25 sq. ft  | No                     |
| 4 | Basement | 14'11" x 28'4" | 368 sq. ft | No                     |
| 5 | Storage  | 4'6" x 7'4"    | 33 sq. ft  | No                     |

Dimensions: 3'5" x 5'7" Area: 19 sq. ft Counted as living area: No Heated: No Finished: No Enclosed: Yes Contiguous: Yes Permitted: Yes Wet space: No Addition: No Conversion: No

### ² Floor 1 - Basement

Dimensions: 14'6" x 20'9" Area: 280 sq. ft Counted as living area: No Heated: No Finished: No Enclosed: Yes Contiguous: Yes Permitted: Yes Wet space: No Addition: No Conversion: No

Floor 1 - Room

Dimensions: 4'8" x 5'5" Area: 25 sq. ft Counted as living area: No Heated: No Finished: No Enclosed: Yes Contiguous: Yes Permitted: Yes Wet space: No Addition: No Conversion: No

Dimensions: 14'11" x 28'4" Area: 368 sq. ft Counted as living area: No Heated: No Finished: No Enclosed: Yes Contiguous: Yes Permitted: Yes Wet space: No Addition: No Conversion: No

# 5 Floor 1 - Storage

Dimensions: 4'6" x 7'4" Area: 33 sq. ft Counted as living area: No Heated: No Finished: No Enclosed: No Contiguous: Yes Permitted: Yes Wet space: No Addition: No Conversion: No

5 Floor 2 - Utility