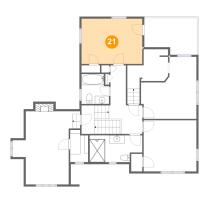

# **Room dimensions**

Floor 3

Total sqft: 1374 Living area: 1258

| #  |         | Dimensions      | sqft       | Counted as living area |
|----|---------|-----------------|------------|------------------------|
| 20 | Bath    | 13'0" x 6'7"    | 79 sq. ft  | Yes                    |
| 21 | Bedroom | 14'11" x 11'2"  | 167 sq. ft | Yes                    |
| 22 | Hall    | 14'11" x 16'11" | 143 sq. ft | Yes                    |
| 23 | Room    | 10'1" x 7'10"   | 79 sq. ft  | Yes                    |
| 24 | CI      | 4'5" x 7'11"    | 33 sq. ft  | Yes                    |
| 25 | Bedroom | 13'10" x 18'0"  | 225 sq. ft | Yes                    |
| 26 | Outdoor | 13'0" x 9'1"    | 106 sq. ft | No                     |
| 27 | Bedroom | 13'0" x 15'3"   | 163 sq. ft | Yes                    |
| 28 | Bedroom | 13'0" x 12'7"   | 164 sq. ft | Yes                    |
| 29 | Bath    | 6'10" x 7'5"    | 46 sq. ft  | Yes                    |

Scan captured on Mon, 25 Nov 2024 16:32:15 GMT Information is calculated by Cubicasa technology deemed highly reliable but not guaranteed. 

Dimensions: 14'11" x 11'2" Area: 167 sq. ft Counted as living area: Yes Heated: Yes Finished: Yes Enclosed: Yes Contiguous: Yes Permitted: Yes Wet space: No Addition: No Conversion: No