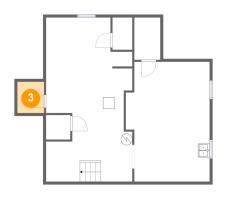

# 5 Floor 1 - Storage

Dimensions: 4'6" x 7'4" Area: 33 sq. ft Counted as living area: No Heated: No Finished: No Enclosed: No Contiguous: Yes Permitted: Yes Wet space: No Addition: No Conversion: No

5 Floor 2 - Utility