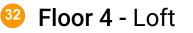

#### Floor 4

#### Total sqft: 663 Living area: 363

| #  |      | Dimensions     | sqft       | Counted as living area |
|----|------|----------------|------------|------------------------|
| 30 | Bath | 8'4" x 13'5"   | 82 sq. ft  | Yes                    |
| 31 | Room | 11'0" x 9'1"   | 45 sq. ft  | Yes                    |
| 32 | Loft | 19'8" x 26'10" | 210 sq. ft | Yes                    |

Dimensions: 19'8" x 26'10" Area: 210 sq. ft Counted as living area: Yes Heated: Yes Finished: Yes Enclosed: Yes Contiguous: Yes Permitted: Yes Wet space: No Addition: No Conversion: No