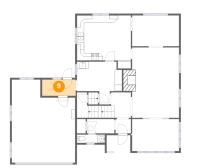

Dimensions: 9'4" x 4'6" Area: 42 sq. ft Counted as living area: Yes Heated: Yes Finished: Yes Enclosed: Yes Contiguous: Yes Permitted: Yes Wet space: No Addition: No Conversion: No