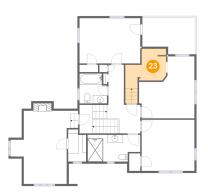

# <sup>3</sup> Floor 3 - Room

**Dimensions:** 10'1" x 7'10" **Area:** 79 sq. ft **Counted as living area:** Yes Heated: Yes Finished: Yes Enclosed: Yes Contiguous: Yes Permitted: Yes Wet space: No Addition: No Conversion: No