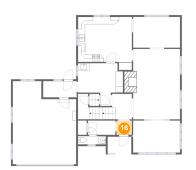

Dimensions: 4'3" x 4'0" Area: 17 sq. ft Counted as living area: Yes Heated: Yes Finished: Yes Enclosed: Yes Contiguous: Yes Permitted: Yes Wet space: No Addition: No Conversion: No

Dimensions: 7'9" x 2'4" Area: 18 sq. ft Counted as living area: Yes Heated: Yes Finished: Yes Enclosed: Yes Contiguous: Yes Permitted: Yes Wet space: Yes Addition: No Conversion: No