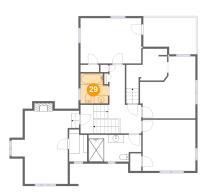

# Floor 3 - Bath

Dimensions: 6'10" x 7'5" Area: 46 sq. ft Counted as living area: Yes Heated: Yes Finished: Yes Enclosed: Yes Contiguous: Yes Permitted: Yes Wet space: Yes Addition: No Conversion: No

Floor 4 - Bath