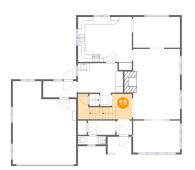

# Floor 2 - Kitchen

Dimensions: 14'11" x 14'8" Area: 195 sq. ft Counted as living area: Yes Heated: Yes Finished: Yes Enclosed: Yes Contiguous: Yes Permitted: Yes Wet space: No Addition: No Conversion: No