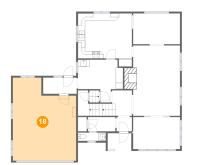

Dimensions: 17'6" x 23'0" Area: 356 sq. ft Counted as living area: No Heated: No Finished: No Enclosed: Yes Contiguous: Yes Permitted: Yes Wet space: No Addition: No Conversion: No