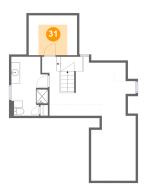

Dimensions: 8'4" x 13'5" Area: 82 sq. ft Counted as living area: Yes

Heated: Yes Finished: Yes Enclosed: Yes Contiguous: Yes Permitted: Yes Wet space: Yes Addition: No Conversion: No

Dimensions: 11'0" x 9'1" Area: 45 sq. ft Counted as living area: Yes Heated: Yes Finished: Yes Enclosed: Yes Contiguous: Yes Permitted: Yes Wet space: No Addition: No Conversion: No