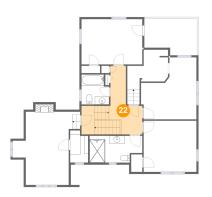

# **Room dimensions**

Floor 3

Total sqft: 1374 Living area: 1258

| #  |         | Dimensions      | sqft       | Counted as living area |
|----|---------|-----------------|------------|------------------------|
| 20 | Bath    | 13'0" x 6'7"    | 79 sq. ft  | Yes                    |
| 21 | Bedroom | 14'11" x 11'2"  | 167 sq. ft | Yes                    |
| 22 | Hall    | 14'11" x 16'11" | 143 sq. ft | Yes                    |
| 23 | Room    | 10'1" x 7'10"   | 79 sq. ft  | Yes                    |
| 24 | CI      | 4'5" x 7'11"    | 33 sq. ft  | Yes                    |
| 25 | Bedroom | 13'10" x 18'0"  | 225 sq. ft | Yes                    |
| 26 | Outdoor | 13'0" x 9'1"    | 106 sq. ft | No                     |
| 27 | Bedroom | 13'0" x 15'3"   | 163 sq. ft | Yes                    |
| 28 | Bedroom | 13'0" x 12'7"   | 164 sq. ft | Yes                    |
| 29 | Bath    | 6'10" x 7'5"    | 46 sq. ft  | Yes                    |

Dimensions: 14'11" x 16'11" Area: 143 sq. ft Counted as living area: Yes Heated: Yes Finished: Yes Enclosed: Yes Contiguous: Yes Permitted: Yes Wet space: No Addition: No Conversion: No