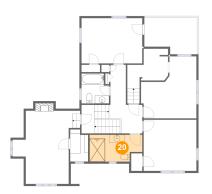

# **Room dimensions**

Floor 3

Total sqft: 1374 Living area: 1258

| #  |         | Dimensions      | sqft       | Counted as living area |
|----|---------|-----------------|------------|------------------------|
| 20 | Bath    | 13'0" x 6'7"    | 79 sq. ft  | Yes                    |
| 21 | Bedroom | 14'11" x 11'2"  | 167 sq. ft | Yes                    |
| 22 | Hall    | 14'11" x 16'11" | 143 sq. ft | Yes                    |
| 23 | Room    | 10'1" x 7'10"   | 79 sq. ft  | Yes                    |
| 24 | CI      | 4'5" x 7'11"    | 33 sq. ft  | Yes                    |
| 25 | Bedroom | 13'10" x 18'0"  | 225 sq. ft | Yes                    |
| 26 | Outdoor | 13'0" x 9'1"    | 106 sq. ft | No                     |
| 27 | Bedroom | 13'0" x 15'3"   | 163 sq. ft | Yes                    |
| 28 | Bedroom | 13'0" x 12'7"   | 164 sq. ft | Yes                    |
| 29 | Bath    | 6'10" x 7'5"    | 46 sq. ft  | Yes                    |

# 2 Floor 3 - Bath

Dimensions: 13'0" x 6'7" Area: 79 sq. ft Counted as living area: Yes Heated: Yes Finished: Yes Enclosed: Yes Contiguous: Yes Permitted: Yes Wet space: Yes Addition: No Conversion: No

Scan captured on Mon, 25 Nov 2024 16:32:15 GMT Information is calculated by Cubicasa technology deemed highly reliable but not guaranteed. 

Dimensions: 14'11" x 11'2" Area: 167 sq. ft Counted as living area: Yes Heated: Yes Finished: Yes Enclosed: Yes Contiguous: Yes Permitted: Yes Wet space: No Addition: No Conversion: No