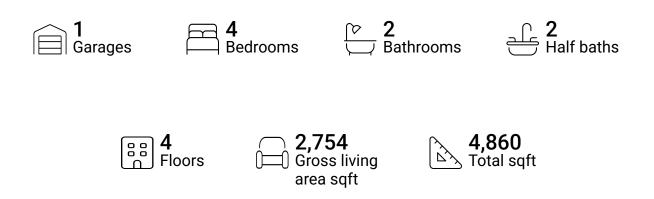

#### **Property summary**







## **Room dimensions**

Floor 1

#### Total sqft: 828 Living area: 0

| # |          | Dimensions     | sqft       | Counted as living area |
|---|----------|----------------|------------|------------------------|
| 1 | Room     | 3'5" x 5'7"    | 19 sq. ft  | No                     |
| 2 | Basement | 14'6" x 20'9"  | 280 sq. ft | No                     |
| 3 | Room     | 4'8" x 5'5"    | 25 sq. ft  | No                     |
| 4 | Basement | 14'11" x 28'4" | 368 sq. ft | No                     |
| 5 | Storage  | 4'6" x 7'4"    | 33 sq. ft  | No                     |





## **Room dimensions**

Floor 2

Total sqft: 1995 Living area: 1133

| #  |             | Dimensions     | sqft       | Counted as living area |
|----|-------------|----------------|------------|--------------------