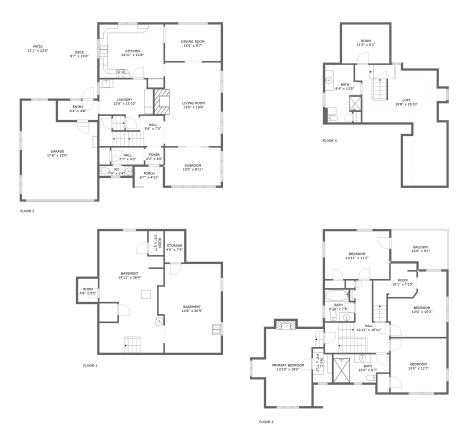

## **Room dimensions**

Floor 1

## **Room dimensions**

Floor 2

Total sqft: 1995 Living area: 1133

| #  |             | Dimensions     | sqft       | Counted as living area |
|----|-------------|----------------|------------|------------------------|
| 6  | Utility     | 12'6" x 11'10" | 110 sq. ft | Yes                    |
| 7  | Outdoor     | 9'7" x 23'0"   | 177 sq. ft | No                     |
| 8  | Outdoor     | 12'1" x 23'0"  | 269 sq. ft | No                     |
| 9  | Entry       | 9'4" x 4'6"    | 42 sq. ft  | Yes                    |
| 10 | Dining Room | 13'0" x 8'7"   | 111 sq. ft | Yes                    |
| 11 | Living Room | 13'0" x 19'6"  | 269 sq. ft | Yes                    |
| 12 | Hall        | 7'7" x 4'0"    | 30 sq. ft  | Yes                    |
| 13 | Hall        | 5'6" x 7'0"    | 81 sq. ft  | Yes                    |
| 14 | Kitchen     | 14'11" x 14'8" | 195 sq. ft | Yes                    |
| 15 | Room        | 13'0" x 8'11"  | 116 sq. ft | Yes                    |
| 16 | Entry       | 4'3" x 4'0"    | 17 sq. ft  | Yes                    |

Scan captured on Mon, 25 Nov 2024 16:32:15 GMT

Information is calculated by Cubicasa technology deemed highly reliable but not guaranteed.

| #  |         | Dimensions    | sqft       | Counted as living area |
|----|---------|---------------|------------|------------------------|
| 17 | Bath    | 7'9" x 2'4"   | 18 sq. ft  | Yes                    |
| 18 | Garage  | 17'6" x 23'0" | 356 sq. ft | No                     |
| 19 | Outdoor | 6'7" x 4'11"  | 32 sq. ft  | No                     |

# **Room dimensions**

Floor 3

Total sqft: 1374 Living area: 1258

| #  |         | Dimensions      | sqft       | Counted as living area |
|----|---------|-----------------|------------|------------------------|
| 20 | Bath    | 13'0" x 6'7"    | 79 sq. ft  | Yes                    |
| 21 | Bedroom | 14'11" x 11'2"  | 167 sq. ft | Yes                    |
| 22 | Hall    | 14'11" x 16'11" | 143 sq. ft | Yes                    |
| 23 | Room    | 10'1" x 7'10"   | 79 sq. ft  | Yes                    |
| 24 | CI      | 4'5" x 7'11"    | 33 sq. ft  | Yes                    |
| 25 | Bedroom | 13'10" x 18'0"  | 225 sq. ft | Yes                    |
| 26 | Outdoor | 13'0" x 9'1"    | 106 sq. ft | No                     |
| 27 | Bedroom | 13'0" x 15'3"   | 163 sq. ft | Yes                    |
| 28 | Bedroom | 13'0" x 12'7"   | 164 sq. ft | Yes                    |
| 29 | Bath    | 6'10" x 7'5"    | 46 sq. ft  | Yes                    |

#### Total sqft: 663 Living area: 363

| #  |      | Dimensions     | sqft       | Counted as living area |
|----|------|----------------|------------|------------------------|
| 30 | Bath | 8'4" x 13'5"   | 82 sq. ft  | Yes                    |
| 31 | Room | 11'0" x 9'1"   | 45 sq. ft  | Yes                    |
| 32 | Loft | 19'8" x 26'10" | 210 sq. ft | Yes                    |