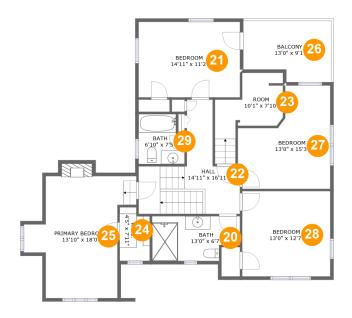

# **Room dimensions**

Floor 3

Total sqft: 1374 Living area: 1258

| #  |         | Dimensions      | sqft       | Counted as living area |
|----|---------|-----------------|------------|------------------------|
| 20 | Bath    | 13'0" x 6'7"    | 79 sq. ft  | Yes                    |
| 21 | Bedroom | 14'11" x 11'2"  | 167 sq. ft | Yes                    |
| 22 | Hall    | 14'11" x 16'11" | 143 sq. ft | Yes                    |
| 23 | Room    | 10'1" x 7'10"   | 79 sq. ft  | Yes                    |
| 24 | CI      | 4'5" x 7'11"    | 33 sq. ft  | Yes                    |
| 25 | Bedroom | 13'10" x 18'0"  | 225 sq. ft | Yes                    |
| 26 | Outdoor | 13'0" x 9'1"    | 106 sq. ft | No                     |
| 27 | Bedroom | 13'0" x 15'3"   | 163 sq. ft | Yes                    |
| 28 | Bedroom | 13'0" x 12'7"   | 164 sq. ft | Yes                    |
| 29 | Bath    | 6'10" x 7'5"    | 46 sq. ft  | Yes                    |

Scan captured on Mon, 25 Nov 2024 16:32:15 GMT

Information is calculated by Cubicasa technology deemed highly reliable but not guaranteed.