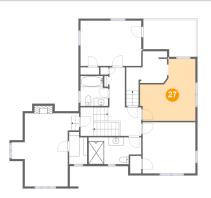

# Floor 3 - Outdoor

Dimensions: 13'0" x 9'1" Area: 106 sq. ft Counted as living area: No Heated: No Finished: Yes Enclosed: No Contiguous: Yes Permitted: Yes Wet space: No Addition: No Conversion: No

Dimensions: 13'0" x 15'3" Area: 163 sq. ft Counted as living area: Yes Heated: Yes Finished: Yes Enclosed: Yes Contiguous: Yes Permitted: Yes Wet space: No Addition: No Conversion: No