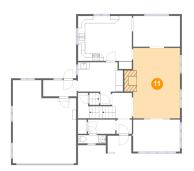

# Floor 2 - Living Room

Dimensions: 13'0" x 19'6" Area: 269 sq. ft Counted as living area: Yes Heated: Yes Finished: Yes Enclosed: Yes Contiguous: Yes Permitted: Yes Wet space: No Addition: No Conversion: No