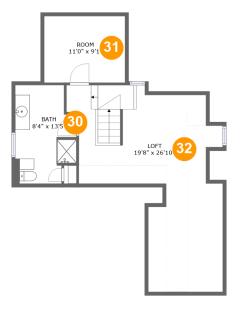

### **Room dimensions**

#### Floor 4

#### Total sqft: 663 Living area: 363

| #  |      | Dimensions     | sqft       | Counted as living area |
|----|------|----------------|------------|------------------------|
| 30 | Bath | 8'4" x 13'5"   | 82 sq. ft  | Yes                    |
| 31 | Room | 11'0" x 9'1"   | 45 sq. ft  | Yes                    |
| 32 | Loft | 19'8" x 26'10" | 210 sq. ft | Yes                    |