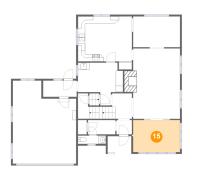

🤨 Floor 2 - Room

Dimensions: 13'0" x 8'11" Area: 116 sq. ft Counted as living area: Yes Heated: Yes Finished: Yes Enclosed: Yes Contiguous: Yes Permitted: Yes Wet space: No Addition: No Conversion: No

5 Floor 2 - Entry