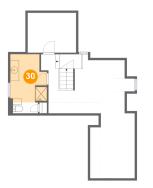

Dimensions: 8'4" x 13'5" Area: 82 sq. ft Counted as living area: Yes

Heated: Yes Finished: Yes Enclosed: Yes Contiguous: Yes Permitted: Yes Wet space: Yes Addition: No Conversion: No

Dimensions: 11'0" x 9'1" Area: 45 sq. ft Counted as living area: Yes Heated: Yes Finished: Yes Enclosed: Yes Contiguous: Yes Permitted: Yes Wet space: No Addition: No Conversion: No