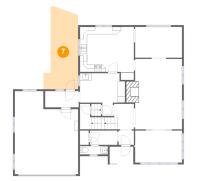

#### Floor 2 - Outdoor

Dimensions: 9'7" x 23'0" Area: 177 sq. ft Counted as living area: No Heated: No Finished: Yes Enclosed: No Contiguous: Yes Permitted: Yes Wet space: No Addition: No Conversion: No