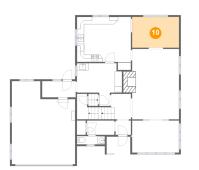

## 😳 Floor 2 - Dining Room

Dimensions: 13'0" x 8'7" Area: 111 sq. ft Counted as living area: Yes Heated: Yes Finished: Yes Enclosed: Yes Contiguous: Yes Permitted: Yes Wet space: No Addition: No Conversion: No