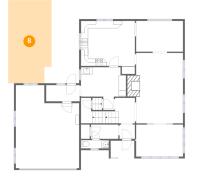

# Floor 2 - Outdoor

Dimensions: 12'1" x 23'0" Area: 269 sq. ft Counted as living area: No Heated: No Finished: Yes Enclosed: No Contiguous: Yes Permitted: Yes Wet space: No Addition: No Conversion: No

Floor 2 - Entry