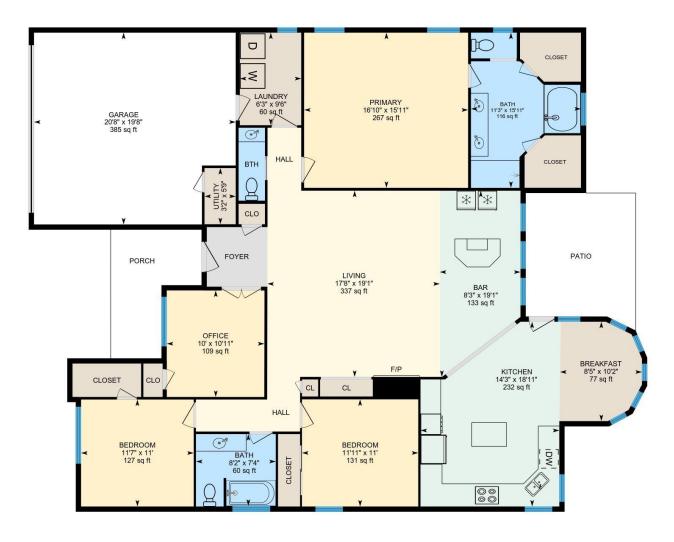

#### **Room Measurements**

Only major rooms are listed. Some listed rooms may be excluded from total interior floor area (e.g. garage). Room dimensions are largest length and width; parts of room may be smaller. Room area is not always equal to product of length and width.

### MAIN FLOOR

Bar: 19'1" x 8'3" (19.1' x 8.3') | 133 sq ft Bath: 7'4" x 8'2" (7.4' x 8.2') | 60 sq ft

Bath: 15'11" x 11'3" (15.9' x 11.3') | 116 sq ft Bedroom: 11' x 11'7" (11' x 11.5') | 127 sq ft Bedroom: 11' x 11'11" (11' x 11.9') | 131 sq ft Breakfast: 10'2" x 8'5" (10.2' x 8.4') | 77 sq ft

Bth: 7'6" x 2'8" (7.5' x 2.7') | 20 sq ft

Garage: 19'8" x 20'8" (19.7' x 20.7') | 385 sq ft Kitchen: 18'11" x 14'3" (18.9' x 14.2') | 232 sq ft

Laundry: 9'6" x 6'3" (9.5' x 6.3') | 60 sq ft Living: 19'1" x 17'8" (19.1' x 17.7') | 337 sq ft Office: 10'11" x 10' (10.9' x 10') | 109 sq ft

Primary: 15'11" x 16'10" (15.9' x 16.8') | 267 sq ft

Utility: 5'9" x 3'2" (5.8' x 3.2') | 18 sq ft

MAIN FLOOR

Interior Area: 1989.15 sq ft Excluded Area: 385.38 sq ft Perimeter Wall Length: 225 ft Perimeter Wall Thickness: 6.5 in

Exterior Area: 2110.94 sq ft Total Above Grade Floor Area

Main Building Exterior: 2110.94 sq ft