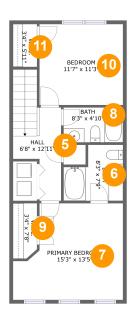

FLOOR 2

#### **Room Dimensions**

Floor 2 Total sqft: 621 Living area: 621

| #  | Room name       | Dimensions    | Area (sqft) | Counted as Living Area |
|----|-----------------|---------------|-------------|------------------------|
| 5  | Hall            | 6'8" x 12'11" | 83 sq. ft   | Yes                    |
| 6  | Bath            | 8'3" x 7'9"   | 54 sq. ft   | Yes                    |
| 7  | Primary Bedroom | 15'3" x 13'5" | 177 sq. ft  | Yes                    |
| 8  | Bath            | 8'3" x 4'10"  | 40 sq. ft   | Yes                    |
| 9  | W.i.c.          | 3'4" x 7'8"   | 25 sq. ft   | Yes                    |
| 10 | Bedroom         | 11'7" x 11'3" | 131 sq. ft  | Yes                    |
| 11 | W.i.c.          | 3'4" x 5'11"  | 20 sq. ft   | Yes                    |