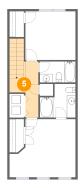

Area: 73 sq. ft

Counted as Living Area:

Yes

Heated: Yes Finished: Yes

Enclosed: Yes Contiguous:

Yes

Permitted: Yes Wet Space: No Addition: No Conversion: No

Floor 2 - Hall

Dimensions: 6'8" x 12'11"

Area: 83 sq. ft

Counted as Living Area:

Yes

Heated: Yes Finished: Yes Enclosed: Yes Contiguous:

Yes

Permitted: Yes Wet Space: No Addition: No Conversion: No

6 Floor 2 - Bath