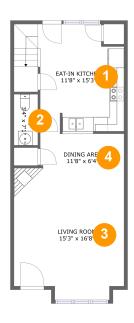

#### **Room Dimensions**

Floor 1 Total sqft: 607 Living area: 607

| # | Room name      | Dimensions    | Area (sqft) | Counted as Living Area |
|---|----------------|---------------|-------------|------------------------|
| 1 | Eat-in Kitchen | 11'8" x 15'3" | 199 sq. ft  | Yes                    |
| 2 | Wc             | 3'4" x 7'1"   | 23 sq. ft   | Yes                    |
| 3 | Living Room    | 15'3" x 16'8" | 247 sq. ft  | Yes                    |
| 4 | Dining Area    | 11'8" x 6'4"  | 73 sq. ft   | Yes                    |

## Floor 1 - Eat-in Kitchen

Dimensions: 11'8" x 15'3" **Area:** 199 sq. ft Counted as Living Area:

Finished: Yes Enclosed: Yes Contiguous: Yes

Permitted: Yes Wet Space: No Addition: No Conversion: No

Heated: Yes

## Floor 1 - Wc

Dimensions: 3'4" x 7'1" Area: 23 sq. ft

Counted as Living Area:

Yes

Heated: Yes Finished: Yes Enclosed: Yes Contiguous:

Yes

Permitted: Yes Wet Space: Yes Addition: No Conversion: No

Floor 1 - Living Room

Dimensions: 15'3" x 16'8" Area: 247 sq. ft

Counted as Living Area:

Heated: Yes Finished: Yes Enclosed: Yes Contiguous:

Yes

Permitted: Yes Wet Space: No Addition: No Conversion: No

Floor 1 - Dining Area

Dimensions: 11'8" x 6'4"

Area: 73 sq. ft

Counted as Living Area:

Yes

Heated: Yes Finished: Yes

Enclosed: Yes Contiguous:

Yes

Permitted: Yes Wet Space: No Addition: No Conversion: No

Floor 2 - Hall