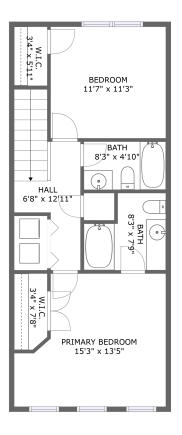

FLOOR 2

#### **Room Dimensions**

Floor 2 Total sqft: 621 Living area: 621

| #  | Room name       | Dimensions    | Area (sqft) | Counted as Living Area |
|----|-----------------|---------------|-------------|------------------------|
| 5  | Hall            | 6'8" x 12'11" | 83 sq. ft   | Yes                    |
| 6  | Bath            | 8'3" x 7'9"   | 54 sq. ft   | Yes                    |
| 7  | Primary Bedroom | 15'3" x 13'5" | 177 sq. ft  | Yes                    |
| 8  | Bath            | 8'3" x 4'10"  | 40 sq. ft   | Yes                    |
| 9  | W.i.c.          | 3'4" x 7'8"   | 25 sq. ft   | Yes                    |
| 10 | Bedroom         | 11'7" x 11'3" | 131 sq. ft  | Yes                    |
| 11 | W.i.c.          | 3'4" x 5'11"  | 20 sq. ft   | Yes                    |

Dimensions: 6'8" x 12'11"

Area: 83 sq. ft

Counted as Living Area:

Yes

Heated: Yes Finished: Yes Enclosed: Yes Contiguous:

Yes

Permitted: Yes Wet Space: No Addition: No Conversion: No

6 Floor 2 - Bath

**Dimensions:** 8'3" x 7'9"

Area: 54 sq. ft

Counted as Living Area:

Yes

Heated: Yes Finished: Yes Enclosed: Yes Contiguous:

Yes

Permitted: Yes Wet Space: Yes Addition: No Conversion: No

Floor 2 - Primary Bedroom

Dimensions: 15'3" x 13'5"

**Area:** 177 sq. ft

Counted as Living Area:

Yes

Heated: Yes Finished: Yes

Enclosed: Yes Contiguous:

Yes

Permitted: Yes Wet Space: No Addition: No Conversion: No

Floor 2 - Bath

Dimensions: 8'3" x 4'10"

Area: 40 sq. ft

Counted as Living Area:

Yes

Heated: Yes Finished: Yes Enclosed: Yes Contiguous: Yes

Permitted: Yes Wet Space: Yes Addition: No

Conversion: No

9 Floor 2 - W.i.c.

Dimensions: 3'4" x 7'8" Area: 25 sq. ft

Counted as Living Area:

Yes

Heated: Yes Finished: Yes Enclosed: Yes Contiguous:

Yes

Permitted: Yes Wet Space: No Addition: No Conversion: No

### Floor 2 - Bedroom

Dimensions: 11'7" x 11'3"

**Area:** 131 sq. ft

Counted as Living Area:

Yes

Heated: Yes Finished: Yes Enclosed: Yes

Contiguous:

Yes

### **10 Floor 2 -** W.i.c.

Dimensions: 3'4" x 5'11"

Area: 20 sq. ft

Counted as Living Area:

Yes

Heated: Yes Finished: Yes Enclosed: Yes Contiguous: Yes

Permitted: Yes Wet Space: No Addition: No

Conversion: No