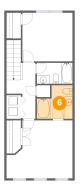

Dimensions: 6'8" x 12'11"

Area: 83 sq. ft

Counted as Living Area:

Yes

Heated: Yes Finished: Yes Enclosed: Yes Contiguous:

Yes

Permitted: Yes Wet Space: No Addition: No Conversion: No

6 Floor 2 - Bath

**Dimensions:** 8'3" x 7'9"

Area: 54 sq. ft

Counted as Living Area:

Yes

Heated: Yes Finished: Yes Enclosed: Yes Contiguous:

Yes

Permitted: Yes Wet Space: Yes Addition: No Conversion: No

Floor 2 - Primary Bedroom