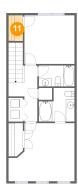

### **10 Floor 2 -** W.i.c.

Dimensions: 3'4" x 5'11"

Area: 20 sq. ft

Counted as Living Area:

Yes

Heated: Yes Finished: Yes Enclosed: Yes Contiguous: Yes

Permitted: Yes Wet Space: No Addition: No

Conversion: No