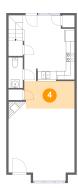

Dimensions: 15'3" x 16'8" Area: 247 sq. ft

Counted as Living Area:

Heated: Yes Finished: Yes Enclosed: Yes Contiguous:

Yes

Permitted: Yes Wet Space: No Addition: No Conversion: No

Floor 1 - Dining Area

Dimensions: 11'8" x 6'4"

Area: 73 sq. ft

Counted as Living Area:

Yes

Heated: Yes Finished: Yes

Enclosed: Yes Contiguous:

Yes

Permitted: Yes Wet Space: No Addition: No Conversion: No

Floor 2 - Hall