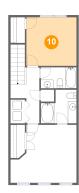

### Floor 2 - Bedroom

Dimensions: 11'7" x 11'3"

**Area:** 131 sq. ft

Counted as Living Area:

Yes

Heated: Yes Finished: Yes Enclosed: Yes

Contiguous:

Yes

Permitted: Yes Wet Space: No Addition: No Conversion: No