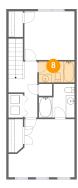

Floor 2 - Bath

Dimensions: 8'3" x 4'10"

Area: 40 sq. ft

Counted as Living Area:

Yes

Heated: Yes Finished: Yes Enclosed: Yes Contiguous: Yes

Permitted: Yes Wet Space: Yes Addition: No

Conversion: No