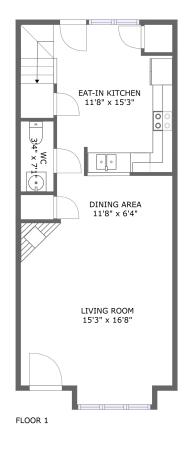

#### **Room Dimensions**

Floor 1 Total sqft: 607 Living area: 607

| # | Room name      | Dimensions    | Area (sqft) | Counted as Living Area |
|---|----------------|---------------|-------------|------------------------|
| 1 | Eat-in Kitchen | 11'8" x 15'3" | 199 sq. ft  | Yes                    |
| 2 | Wc             | 3'4" x 7'1"   | 23 sq. ft   | Yes                    |
| 3 | Living Room    | 15'3" x 16'8" | 247 sq. ft  | Yes                    |
| 4 | Dining Area    | 11'8" x 6'4"  | 73 sq. ft   | Yes                    |

## Floor 1 - Eat-in Kitchen

Dimensions: 11'8" x 15'3" **Area:** 199 sq. ft Counted as Living Area:

Finished: Yes Enclosed: Yes Contiguous: Yes

Permitted: Yes Wet Space: No Addition: No Conversion: No

Heated: Yes

## Floor 1 - Wc

Dimensions: 3'4" x 7'1" Area: 23 sq. ft

Counted as Living Area:

Yes

Heated: Yes Finished: Yes Enclosed: Yes Contiguous:

Yes

Permitted: Yes Wet Space: Yes Addition: No Conversion: No

Floor 1 - Living Room

Dimensions: 15'3" x 16'8" Area: 247 sq. ft

Counted as Living Area:

Heated: Yes Finished: Yes Enclosed: Yes Contiguous:

Yes

Permitted: Yes Wet Space: No Addition: No Conversion: No

Floor 1 - Dining Area

Dimensions: 11'8" x 6'4"

Area: 73 sq. ft

Counted as Living Area:

Yes

Heated: Yes Finished: Yes

Enclosed: Yes Contiguous:

Yes

Permitted: Yes Wet Space: No Addition: No Conversion: No

Floor 2 - Hall