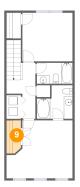

9 Floor 2 - W.i.c.

Dimensions: 3'4" x 7'8" Area: 25 sq. ft

Counted as Living Area:

Yes

Heated: Yes Finished: Yes Enclosed: Yes Contiguous:

Yes

Permitted: Yes Wet Space: No Addition: No Conversion: No