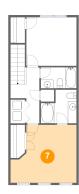

**Dimensions:** 8'3" x 7'9"

Area: 54 sq. ft

Counted as Living Area:

Yes

Heated: Yes Finished: Yes Enclosed: Yes Contiguous:

Yes

Permitted: Yes Wet Space: Yes Addition: No Conversion: No

Floor 2 - Primary Bedroom

Dimensions: 15'3" x 13'5"

**Area:** 177 sq. ft

Counted as Living Area:

Yes

Heated: Yes Finished: Yes

Enclosed: Yes Contiguous:

Yes

Permitted: Yes Wet Space: No Addition: No Conversion: No