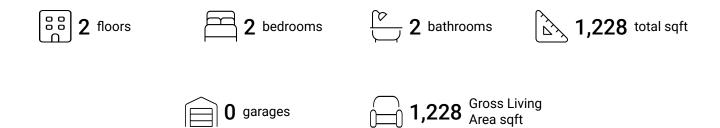

FLOOR 2

#### **Property Summary**







#### **Room Dimensions**

Floor 1 Total sqft: 607 Living area: 607

| # | Room name      | Dimensions    | Area (sqft) | Counted as Living Area |
|---|----------------|---------------|-------------|------------------------|
| 1 | Eat-in Kitchen | 11'8" x 15'3" | 199 sq. ft  | Yes                    |
| 2 | Wc             | 3'4" x 7'1"   | 23 sq. ft   | Yes                    |
| 3 | Living Room    | 15'3" x 16'8" | 247 sq. ft  | Yes                    |
| 4 | Dining Area    | 11'8" x 6'4"  | 73 sq. ft   | Yes                    |





#### **Room Dimensions**

Floor 2 Total sqft: 621 Living area: 621

| #  | Room name       | Dimensions    | Area (sqft) | Counted as Living Area |
|----|-----------------|---------------|-------------|------------------------|
| 5  | Hall            |