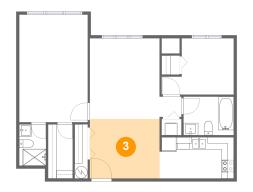

#### Floor 1 - Dining Area

Dimensions: 11'5" x 9'9" Area: 111 sq. ft Counted as Living Area: Yes

Heated: Yes Finished: Yes Enclosed: Yes Contiguous: Yes Permitted: Yes Wet Space: No Addition: No Conversion: No