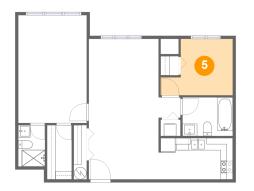

# 5 Floor 1 - Bedroom

Dimensions: 11'10" x 9'2" Area: 88 sq. ft Counted as Living Area: Yes Heated: Yes Finished: Yes Enclosed: Yes Contiguous: Yes Permitted: Yes Wet Space: No Addition: No Conversion: No