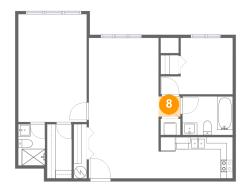

# Floor 1 - Hall

Dimensions: 3'7" x 3'4" Area: 12 sq. ft Counted as Living Area: Yes Heated: Yes Finished: Yes Enclosed: Yes Contiguous: Yes Permitted: Yes Wet Space: No Addition: No Conversion: No

Scan captured on Sun, 01 Sep 2024 20:51:21 GMT