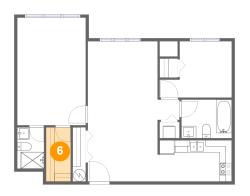

#### Floor 1 - W.i.c.

Dimensions: 4'0" x 8'10" Area: 36 sq. ft Counted as Living Area: Yes Heated: Yes Finished: Yes Enclosed: Yes Contiguous: Yes Permitted: Yes Wet Space: No Addition: No Conversion: No