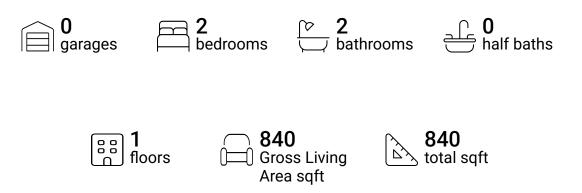

FLOOR 1

#### **Property Summary**







# **Room Dimensions**

#### Floor 1

Total sqft: 840

Living area: 840

| # | Room name       | Dimensions    | Area (sqft) | Counted as Living Area |
|---|-----------------|---------------|-------------|------------------------|
| 1 | Kitchen         | 12'2" x 6'9"  | 81 sq. ft   | Yes                    |
| 2 | Living Room     | 11'5" x 13'2" | 151 sq. ft  | Yes                    |
| 3 | Dining Area     | 11'5" x 9'9"  | 111 sq. ft  | Yes                    |
| 4 | Primary Bedroom | 11'3" x 17'7" | 198 sq. ft  | Yes                    |
| 5 | Bedroom         | 11'10" x 9'2" | 88 sq. ft   | Yes                    |
| 6 | W.i.c.          | 4'0" x 8'10"  | 36 sq. ft   | Yes                    |
| 7 | Bath            | 8'3" x 6'4"   | 52 sq. ft   | Yes                    |
| 8 | Hall