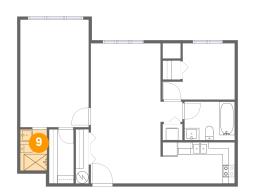

#### Floor 1 - Bath

Dimensions: 4'4" x 6'9" Area: 30 sq. ft Counted as Living Area: Yes Heated: Yes Finished: Yes Enclosed: Yes Contiguous: Yes Permitted: Yes Wet Space: Yes Addition: No Conversion: No