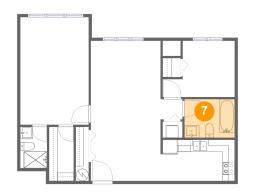

#### Floor 1 - Bath

Dimensions: 8'3" x 6'4" Area: 52 sq. ft Counted as Living Area: Yes Heated: Yes Finished: Yes Enclosed: Yes Contiguous: Yes Permitted: Yes Wet Space: Yes Addition: No Conversion: No