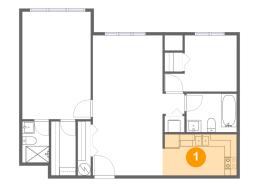

#### Floor 1 - Kitchen

Dimensions: 12'2" x 6'9" Area: 81 sq. ft Counted as Living Area: Yes

Heated: Yes Finished: Yes Enclosed: Yes Contiguous: Yes Permitted: Yes Wet Space: No Addition: No Conversion: No