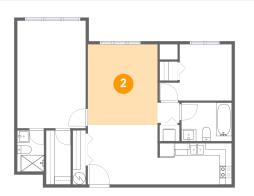

#### 왿 Floor 1 - Living Room

Dimensions: 11'5" x 13'2" Area: 151 sq. ft Counted as Living Area: Yes

Heated: Yes Finished: Yes Enclosed: Yes Contiguous: Yes Permitted: Yes Wet Space: No Addition: No Conversion: No