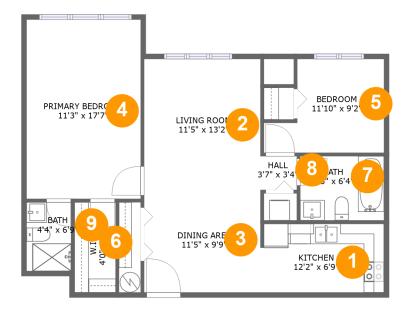

# **Room Dimensions**

#### Floor 1

Total sqft: 840

Living area: 840

| # | Room name       | Dimensions    | Area (sqft) | Counted as Living Area |
|---|-----------------|---------------|-------------|------------------------|
| 1 | Kitchen         | 12'2" x 6'9"  | 81 sq. ft   | Yes                    |
| 2 | Living Room     | 11'5" x 13'2" | 151 sq. ft  | Yes                    |
| 3 | Dining Area     | 11'5" x 9'9"  | 111 sq. ft  | Yes                    |
| 4 | Primary Bedroom | 11'3" x 17'7" | 198 sq. ft  | Yes                    |
| 5 | Bedroom         | 11'10" x 9'2" | 88 sq. ft   | Yes                    |
| 6 | W.i.c.          | 4'0" x 8'10"  | 36 sq. ft   | Yes                    |
| 7 | Bath            | 8'3" x 6'4"   | 52 sq. ft   | Yes                    |
| 8 | Hall            | 3'7" x 3'4"   | 12 sq. ft   | Yes                    |
| 9 | Bath            | 4'4" x 6'9"   | 30 sq. ft   | Yes                    |