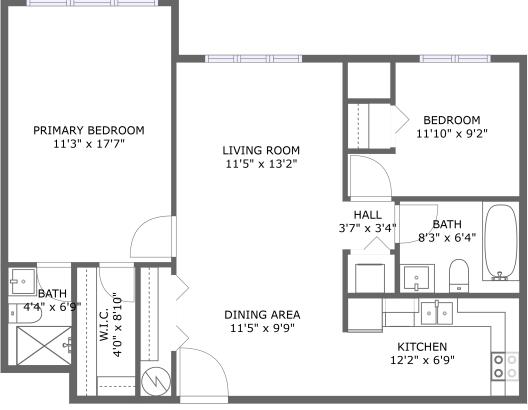

FLOOR 1

#### Floor 1

Total sqft: 840

Living area: 840

| # | Room name       | Dimensions    | Area (sqft) | Counted as Living Area |
|---|-----------------|---------------|-------------|------------------------|
| 1 | Kitchen         | 12'2" x 6'9"  | 81 sq. ft   | Yes                    |
| 2 | Living Room     | 11'5" x 13'2" | 151 sq. ft  | Yes                    |
| 3 | Dining Area     | 11'5" x 9'9"  | 111 sq. ft  | Yes                    |
| 4 | Primary Bedroom | 11'3" x 17'7" | 198 sq. ft  | Yes                    |
| 5 | Bedroom         | 11'10" x 9'2" | 88 sq. ft   | Yes                    |
| 6 | W.i.c.          | 4'0" x 8'10"  | 36 sq. ft   | Yes                    |
| 7 | Bath            | 8'3" x 6'4"   | 52 sq. ft   | Yes                    |
| 8 | Hall            | 3'7" x 3'4"   | 12 sq. ft   | Yes                    |
| 9 | Bath            | 4'4" x 6'9"   | 30 sq. ft   | Yes                    |