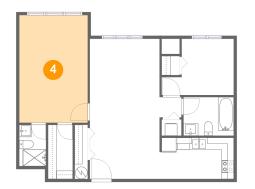

#### Floor 1 - Primary Bedroom

Dimensions: 11'3" x 17'7" Area: 198 sq. ft Counted as Living Area: Yes Heated: Yes Finished: Yes Enclosed: Yes Contiguous: Yes Permitted: Yes Wet Space: No Addition: No Conversion: No