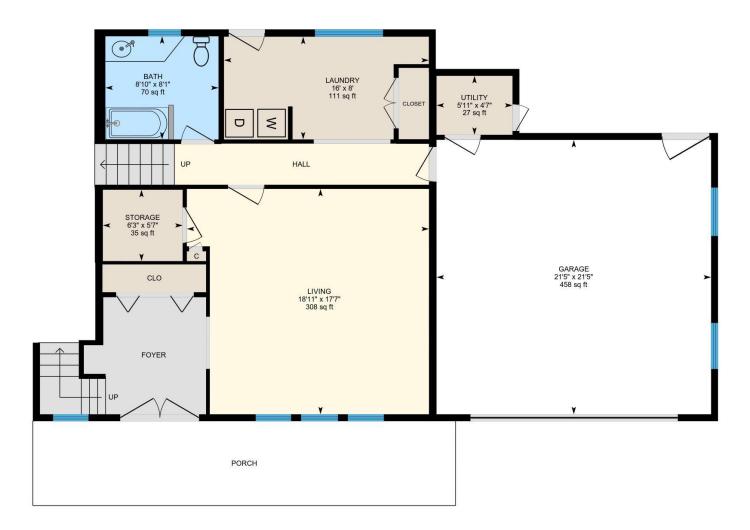

### MAIN FLOOR

Dining: 11'6" x 12'9" (11.5' x 12.7') | 147 sq ft Family: 17'8" x 28'10" (17.7' x 28.9') | 476 sq ft Kitchen: 13'8" x 15'1" (13.7' x 15.1') | 187 sq ft

1ST FLOOR

Bath: 8'1" x 8'10" (8' x 8.8') | 70 sq ft

Garage: 21'5" x 21'5" (21.4' x 21.4') | 458 sq ft

Laundry: 8' x 16' (8' x 16') | 111 sq ft

Living: 17'7" x 18'11" (17.6' x 18.9') | 308 sq ft

Storage: 5'7" x 6'3" (5.6' x 6.2') | 35 sq ft Utility: 4'7" x 5'11" (4.6' x 5.9') | 27 sq ft