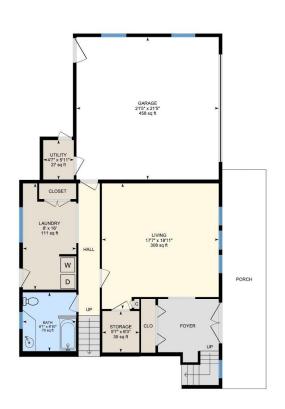

Garage: 21'5" x 21'5" (21.4' x 21.4') | 458 sq ft

Laundry: 8' x 16' (8' x 16') | 111 sq ft

Living: 17'7" x 18'11" (17.6' x 18.9') | 308 sq ft

Storage: 5'7" x 6'3" (5.6' x 6.2') | 35 sq ft Utility: 4'7" x 5'11" (4.6' x 5.9') | 27 sq ft