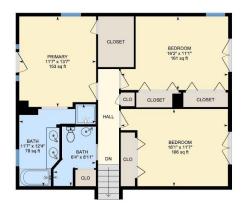

2ND FLOOR

Bath: 11'7" x 12'4" (11.6' x 12.4') | 78 sq ft Bath: 6'4" x 8'11" (6.4' x 8.9') | 40 sq ft

Bedroom: 16'1" x 11'7" (16.1' x 11.6') | 166 sq ft Bedroom: 16'2" x 11'1" (16.1' x 11.1') | 161 sq ft Primary: 11'7" x 13'7" (11.6' x 13.6') | 153 sq ft