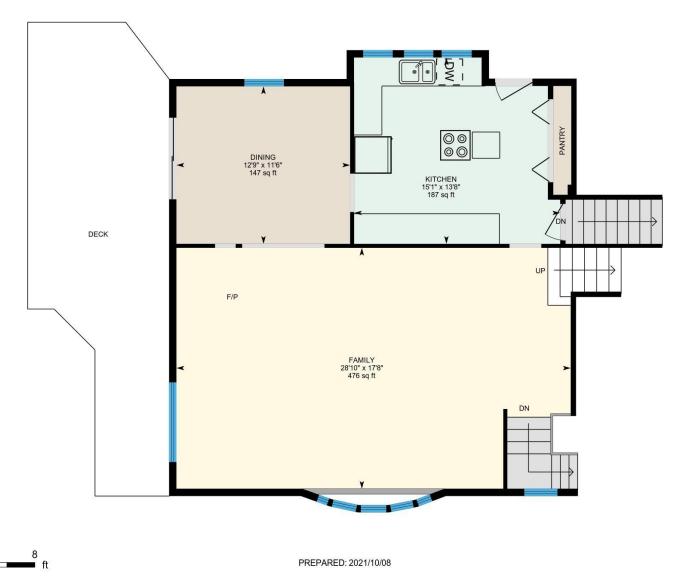

### MAIN FLOOR

Dining: 11'6" x 12'9" (11.5' x 12.7') | 147 sq ft Family: 17'8" x 28'10" (17.7' x 28.9') | 476 sq ft Kitchen: 13'8" x 15'1" (13.7' x 15.1') | 187 sq ft

1ST FLOOR

Bath: 8'1" x 8'10" (8' x 8.8') | 70 sq ft