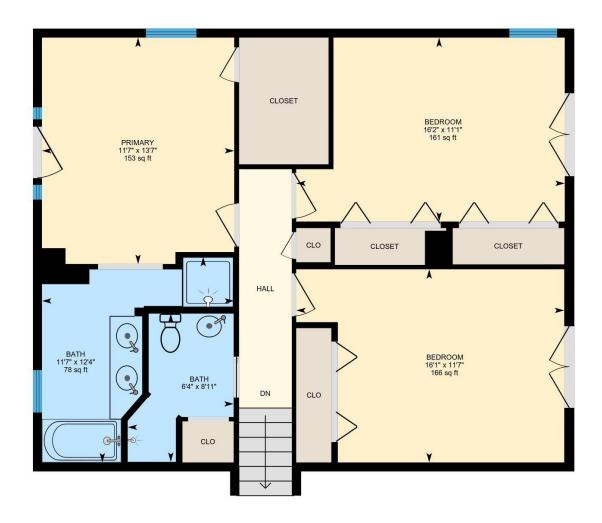

2ND FLOOR

Bath: 11'7" x 12'4" (11.6' x 12.4') | 78 sq ft Bath: 6'4" x 8'11" (6.4' x 8.9') | 40 sq ft

Bedroom: 16'1" x 11'7" (16.1' x 11.6') | 166 sq ft Bedroom: 16'2" x 11'1" (16.1' x 11.1') | 161 sq ft Primary: 11'7" x 13'7" (11.6' x 13.6') | 153 sq ft