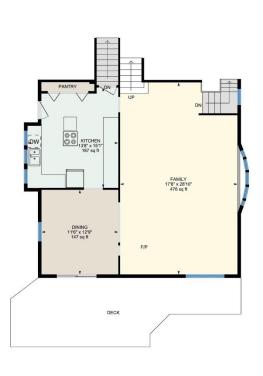

### MAIN FLOOR

Dining: 11'6" x 12'9" (11.5' x 12.7') | 147 sq ft Family: 17'8" x 28'10" (17.7' x 28.9') | 476 sq ft Kitchen: 13'8" x 15'1" (13.7' x 15.1') | 187 sq ft

1ST FLOOR

Bath: 8'1" x 8'10" (8' x 8.8') | 70 sq ft