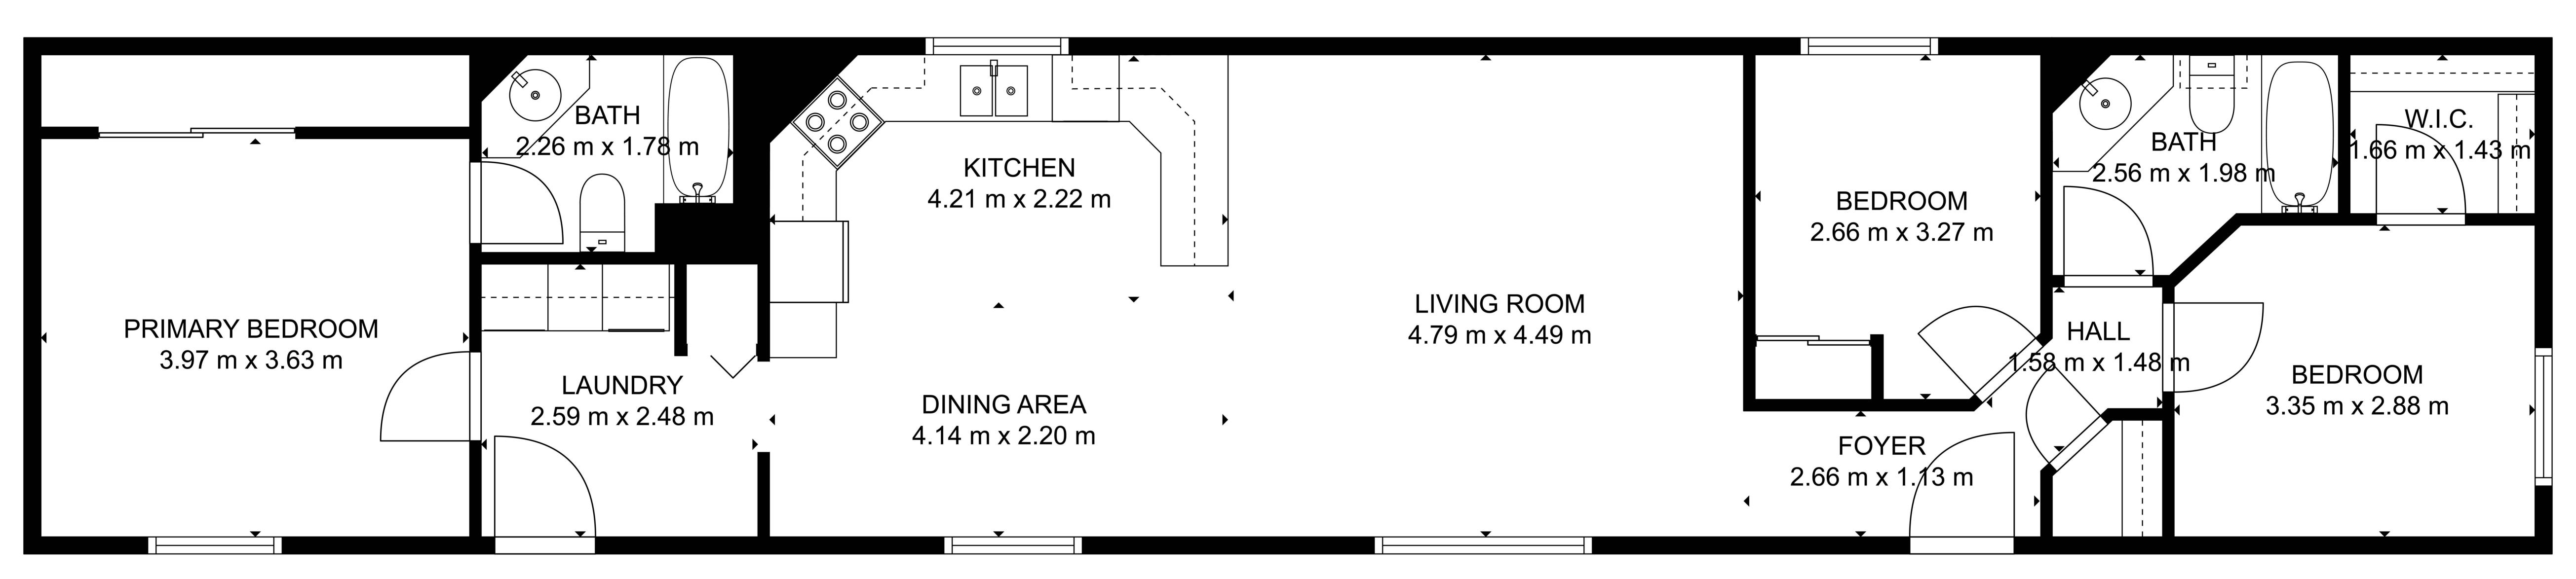

# **Room Dimensions**

|                 | Level | Metric (m)  | Imperial (ft)  |  |  |
|-----------------|-------|-------------|----------------|--|--|
| Living Room     | 1     | 4.79 x 4.49 | 15'9" x 14'9"  |  |  |
| Dining Room     | 1     | 4.14 x 2.20 | 13'7" x 7'3"   |  |  |
| Kitchen         | 1     | 4.21 x 2.22 | 13'10" x 7'3"  |  |  |
| Laundry Room    | 1     | 2.59 x 2.48 | 8'6" x 8'2"    |  |  |
| Primary Bedroom | 1     | 3.97 x 3.63 | 13'0" x 11'11" |  |  |
| Bedroom 2       | 1     | 2.66 x 3.27 | 8'9" x 10'9"   |  |  |
| Bedroom 3       | 1     | 3.35 x 2.88 | 10'12" x 9'5"  |  |  |

### **Bathroom Count**

|            | Level | Pieces |
|------------|-------|--------|
| Bathroom 1 | 1     | 4      |
| Bathroom 2 | 1     | 4      |

#### **Measuring Process**

Measurements have been completed and verified using the RMS guidelines. Measurements were obtained using lasers for the interior areas.

Room dimensions are largest length and width; parts of room may be smaller. Room area is not always equal to product of length and width.

# 108 SPRINGFIELD CRESCENT

SPRUCE GROVE, AB

**EXTERIOR WALL THICKNESS: 6.5"** 

MAIN FLOOR 111.96 m²(1205 sq ft)