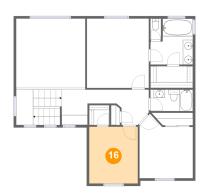

### 10 Floor 2 - Bedroom

Dimensions: 9'9" x 11'4"

Area: 111 sq. ft

**Counted as Living Area:** 

Yes

Heated: Yes Finished: Yes Enclosed: Yes

Contiguous:

Yes

Permitted: Yes Wet Space: No Addition: No Conversion: No