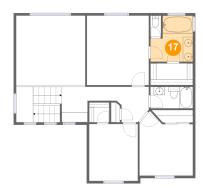

## Floor 2 - Bath

Dimensions: 8'6" x 9'2"

Area: 67 sq. ft

Counted as Living Area:

Yes

Heated: Yes Finished: Yes Enclosed: Yes Contiguous:

Yes

Permitted: Yes Wet Space: Yes Addition: No Conversion: No