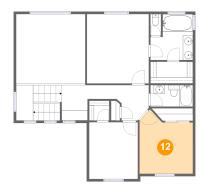

## Ploor 2 - Bedroom

**Dimensions**: 10'9" x 10'4" **Area**: 117 sg. ft

Counted as Living Area:

Yes

Heated: Yes Finished: Yes Enclosed: Yes Contiguous:

Yes

Permitted: Yes Wet Space: No Addition: No Conversion: No