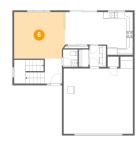

## 15 Floor 2 - Primary Bedroom

**Dimensions:** 12'5" x 13'11" **Area:** 173 sq. ft

Counted as Living Area:

Yes

Heated: Yes Finished: Yes Enclosed: Yes Contiguous:

Yes

Permitted: Yes Wet Space: No Addition: No Conversion: No