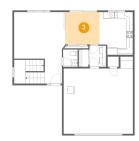

## 1 Floor 1 - Kitchen

Dimensions: 9'11" x 12'10" Area: 120 sq. ft Counted as Living Area: Yes Heated: Yes Finished: Yes Enclosed: Yes Contiguous: Yes Permitted: Yes Wet Space: No Addition: No

Conversion: No