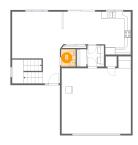

9 Floor 2 - W.i.c.

Dimensions: 4'0" x 4'0" Area: 16 sq. ft

Counted as Living Area:

Yes

Heated: Yes Finished: Yes Enclosed: Yes Contiguous:

Yes

Permitted: Yes Wet Space: No Addition: No Conversion: No