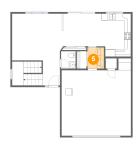

## 5 Floor 1 - Laundry

Dimensions: 4'11" x 6'3"

Area: 31 sq. ft

Counted as Living Area:

Yes

Heated: Yes Finished: Yes Enclosed: Yes Contiguous:

Yes

Permitted: Yes Wet Space: No Addition: No Conversion: No