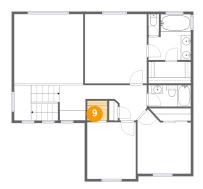

### 10 Floor 2 - Bedroom

Dimensions: 9'9" x 11'4"

Area: 111 sq. ft

**Counted as Living Area:** 

Yes

Heated: Yes Finished: Yes Enclosed: Yes

Contiguous:

Yes

Permitted: Yes Wet Space: No Addition: No Conversion: No