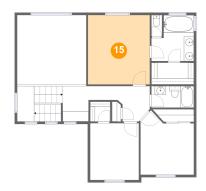

## 15 Floor 2 - Primary Bedroom

**Dimensions:** 12'5" x 13'11" **Area:** 173 sq. ft

Counted as Living Area:

Yes

Heated: Yes Finished: Yes Enclosed: Yes Contiguous:

Yes

Permitted: Yes Wet Space: No Addition: No Conversion: No