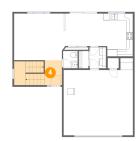

## 5 Floor 1 - Laundry

Dimensions: 4'11" x 6'3"

Area: 31 sq. ft

Counted as Living Area:

Yes

Heated: Yes Finished: Yes Enclosed: Yes Contiguous:

Yes

Permitted: Yes Wet Space: No Addition: No Conversion: No