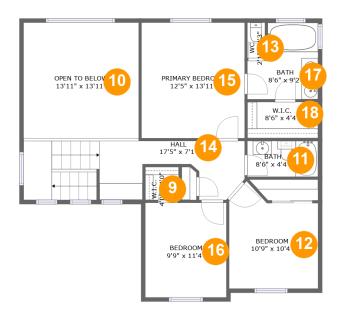

#### **Room Dimensions**

Floor 2 Total sqft: 1061 Living area: 849

| #  | Room name       | Dimensions      | Area (sqft) | Counted as Living Area |
|----|-----------------|-----------------|-------------|------------------------|
| 9  | W.i.c.          | 4'0" x 4'0"     | 16 sq. ft   | Yes                    |
| 10 | Open To Below   | 13'11" x 13'11" | 198 sq. ft  | No                     |
| 11 | Bath            | 8'6" x 4'4"     | 37 sq. ft   | Yes                    |
| 12 | Bedroom         | 10'9" x 10'4"   | 117 sq. ft  | Yes                    |
| 13 | Wc              | 2'1" x 4'3"     | 9 sq. ft    | Yes                    |
| 14 | Hall            | 17'5" x 7'1"    | 156 sq. ft  | Yes                    |
| 15 | Primary Bedroom | 12'5" x 13'11"  | 173 sq. ft  | Yes                    |
| 16 | Bedroom         | 9'9" x 11'4"    | 111 sq. ft  | Yes                    |
| 17 | Bath            | 8'6" x 9'2"     | 67 sq. ft   | Yes                    |
| 18 | W.i.c.          | 8'6" x 4'4"     | 37 sq. ft   | Yes                    |

9 Floor 2 - W.i.c.

Dimensions: 4'0" x 4'0" Area: 16 sq. ft

Counted as Living Area:

Yes

Heated: Yes Finished: Yes Enclosed: Yes Contiguous:

Yes

Permitted: Yes Wet Space: No Addition: No Conversion: No

## Floor 2 - Open To Below

Dimensions: 13'11" x 13'11"

Area: 198 sq. ft

Counted as Living Area: No

Heated: No Finished: No Enclosed: No Contiguous: Yes Permitted: No Wet Space: No Addition: No Conversion: No

### Floor 2 - Bath

Dimensions: 8'6" x 4'4"

Area: 37 sq. ft

Counted as Living Area:

Yes

Heated: Yes Finished: Yes Enclosed: Yes Contiguous:

Yes

Permitted: Yes Wet Space: Yes Addition: No Conversion: No

## Ploor 2 - Bedroom

**Dimensions**: 10'9" x 10'4" **Area**: 117 sg. ft

Counted as Living Area:

Yes

Heated: Yes Finished: Yes Enclosed: Yes Contiguous:

Yes

Permitted: Yes Wet Space: No Addition: No Conversion: No

### Floor 2 - Wc

Dimensions: 2'1" x 4'3"

Area: 9 sq. ft

Counted as Living Area:

Yes

Heated: Yes Finished: Yes Enclosed: Yes Contiguous:

Yes

Permitted: Yes Wet Space: Yes Addition: No Conversion: No

## 4 Floor 2 - Hall

**Dimensions:** 17'5" x 7'1"

**Area:** 156 sq. ft

Counted as Living Area:

Yes

Heated: Yes Finished: Yes Enclosed: Yes Contiguous:

Yes

Permitted: Yes Wet Space: No Addition: No Conversion: No

## 15 Floor 2 - Primary Bedroom

**Dimensions:** 12'5" x 13'11" **Area:** 173 sq. ft

Counted as Living Area:

Yes

Heated: Yes Finished: Yes Enclosed: Yes Contiguous:

Yes

Permitted: Yes Wet Space: No Addition: No Conversion: No

### 10 Floor 2 - Bedroom

Dimensions: 9'9" x 11'4"

Area: 111 sq. ft

**Counted as Living Area:** 

Yes

Heated: Yes Finished: Yes Enclosed: Yes

Contiguous:

Yes

Permitted: Yes Wet Space: No Addition: No Conversion: No

## Floor 2 - Bath

Dimensions: 8'6" x 9'2"

Area: 67 sq. ft

Counted as Living Area:

Yes

Heated: Yes Finished: Yes Enclosed: Yes Contiguous:

Yes

Permitted: Yes Wet Space: Yes Addition: No Conversion: No

Floor 2 - W.i.c.

Dimensions: 8'6" x 4'4"

Area: 37 sq. ft

Counted as Living Area:

Yes

Heated: Yes Finished: Yes Enclosed: Yes Contiguous:

Yes

Permitted: Yes Wet Space: No Addition: No Conversion: No