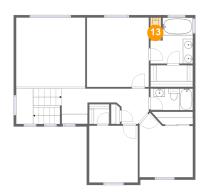

### Floor 2 - Wc

Dimensions: 2'1" x 4'3"

Area: 9 sq. ft

Counted as Living Area:

Yes

Heated: Yes Finished: Yes Enclosed: Yes Contiguous:

Yes

Permitted: Yes Wet Space: Yes Addition: No Conversion: No