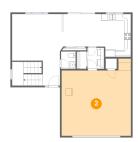

## 15 Floor 2 - Primary Bedroom

**Dimensions:** 12'5" x 13'11" **Area:** 173 sq. ft

Counted as Living Area:

Yes

Heated: Yes Finished: Yes Enclosed: Yes Contiguous:

Yes

Permitted: Yes Wet Space: No Addition: No Conversion: No