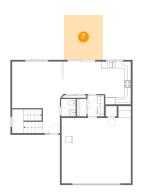

## Floor 2 - Bath

Dimensions: 8'6" x 9'2"

Area: 67 sq. ft

Counted as Living Area:

Yes

Heated: Yes Finished: Yes Enclosed: Yes Contiguous:

Yes

Permitted: Yes Wet Space: Yes Addition: No Conversion: No