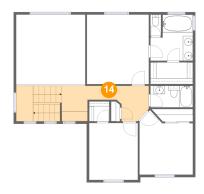

## 4 Floor 2 - Hall

**Dimensions:** 17'5" x 7'1"

**Area:** 156 sq. ft

Counted as Living Area:

Yes

Heated: Yes Finished: Yes Enclosed: Yes Contiguous:

Yes

Permitted: Yes Wet Space: No Addition: No Conversion: No