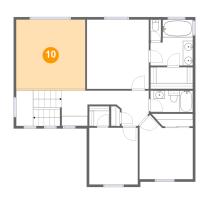

## Floor 2 - Open To Below

Dimensions: 13'11" x 13'11"

Area: 198 sq. ft

Counted as Living Area: No

Heated: No Finished: No Enclosed: No Contiguous: Yes Permitted: No Wet Space: No Addition: No Conversion: No