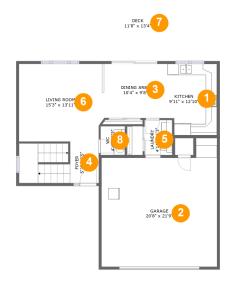

#### **Property Summary**

FLOOR 1

#### **Room Dimensions**

Floor 1 Total sqft: 1298 Living area: 682

| # | Room name   | Dimensions     | Area (sqft) | Counted as Living Area |
|---|-------------|----------------|-------------|------------------------|
| 1 | Kitchen     | 9'11" x 12'10" | 120 sq. ft  | Yes                    |
| 2 | Garage      | 20'8" x 21'9"  | 417 sq. ft  | No                     |
| 3 | Dining Area | 10'4" x 9'8"   | 100 sq. ft  | Yes                    |
| 4 | Foyer       | 5'2" x 7'5"    | 101 sq. ft  | Yes                    |
| 5 | Laundry     | 4'11" x 6'3"   | 31 sq. ft   | Yes                    |
| 6 | Living Room | 15'3" x 13'11" | 209 sq. ft  | Yes                    |
| 7 | Deck        | 11'8" x 13'4"  | 156 sq. ft  | No                     |
| 8 | Wc          | 4'4" x 5'2"    | 23 sq. ft   | Yes                    |

## 1 Floor 1 - Kitchen

Dimensions: 9'11" x 12'10" Area: 120 sq. ft Counted as Living Area: Yes Heated: Yes Finished: Yes Enclosed: Yes Contiguous: Yes Permitted: Yes Wet Space: No Addition: No

Conversion: No

Floor 1 - Garage

Dimensions: 20'8" x 21'9" Area: 417 sq. ft Counted as Living Area: No Heated: No Finished: No Enclosed: Yes Contiguous: Yes Permitted: Yes Wet Space: No Addition: No Conversion: No

# Floor 1 - Dining Area

**Dimensions:** 10'4" x 9'8" **Area:** 100 sq. ft

Counted as Living Area:

Yes

Heated: Yes Finished: Yes Enclosed: Yes Contiguous:

Yes

Permitted: Yes Wet Space: No Addition: No Conversion: No

# 4 Floor 1 - Foyer

Dimensions: 5'2" x 7'5"

**Area:** 101 sq. ft

Counted as Living Area:

Yes

Heated: Yes Finished: Yes Enclosed: Yes Contiguous:

Yes

Permitted: Yes Wet Space: No Addition: No Conversion: No

## 5 Floor 1 - Laundry

Dimensions: 4'11" x 6'3"

Area: 31 sq. ft

Counted as Living Area:

Yes

Heated: Yes Finished: Yes Enclosed: Yes Contiguous:

Yes

Permitted: Yes Wet Space: No Addition: No Conversion: No

# 6 Floor 1 - Living Room

**Dimensions**: 15'3" x 13'11" **Area**: 209 sq. ft

Counted as Living Area:

Yes

Heated: Yes Finished: Yes Enclosed: Yes Contiguous:

Yes

Permitted: Yes Wet Space: No Addition: No Conversion: No

### Floor 1 - Deck

Dimensions: 11'8" x 13'4"

Area: 156 sq. ft

Counted as Living Area: No

Heated: No Finished: Yes Enclosed: No Contiguous: Yes Permitted: Yes Wet Space: No Addition: No Conversion: No

## Floor 1 - Wc

Dimensions: 4'4" x 5'2"

Area: 23 sq. ft

Counted as Living Area:

Yes

Heated: Yes Finished: Yes Enclosed: Yes Contiguous:

Yes

Permitted: Yes Wet Space: Yes Addition: No Conversion: No