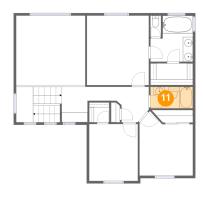

### Floor 2 - Bath

Dimensions: 8'6" x 4'4"

Area: 37 sq. ft

Counted as Living Area:

Yes

Heated: Yes Finished: Yes Enclosed: Yes Contiguous:

Yes

Permitted: Yes Wet Space: Yes Addition: No Conversion: No