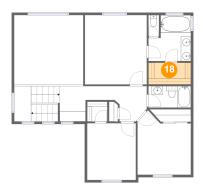

#### **Room Dimensions**

Floor 2 Total sqft: 1061 Living area: 849

| #  | Room name       | Dimensions      | Area (sqft) | Counted as Living Area |
|----|-----------------|-----------------|-------------|------------------------|
| 9  | W.i.c.          | 4'0" x 4'0"     | 16 sq. ft   | Yes                    |
| 10 | Open To Below   | 13'11" x 13'11" | 198 sq. ft  | No                     |
| 11 | Bath            | 8'6" x 4'4"     | 37 sq. ft   | Yes                    |
| 12 | Bedroom         | 10'9" x 10'4"   | 117 sq. ft  | Yes                    |
| 13 | Wc              | 2'1" x 4'3"     | 9 sq. ft    | Yes                    |
| 14 | Hall            | 17'5" x 7'1"    | 156 sq. ft  | Yes                    |
| 15 | Primary Bedroom | 12'5" x 13'11"  | 173 sq. ft  | Yes                    |
| 16 | Bedroom         | 9'9" x 11'4"    | 111 sq. ft  | Yes                    |
| 17 | Bath            | 8'6" x 9'2"     | 67 sq. ft   | Yes                    |
| 18 | W.i.c.          | 8'6" x 4'4"     | 37 sq. ft   | Yes                    |

Floor 2 - W.i.c.

Dimensions: 8'6" x 4'4"

Area: 37 sq. ft

Counted as Living Area:

Yes

Heated: Yes Finished: Yes Enclosed: Yes Contiguous:

Yes

Permitted: Yes Wet Space: No Addition: No Conversion: No