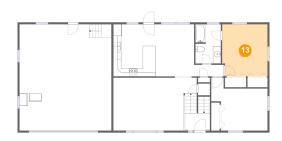

### 1 Floor 2 - Bedroom

**Dimensions**: 11'6" x 13'3"

Area: 151 sq. ft

Counted as living area: Yes

Heated: Yes Finished: Yes Enclosed: Yes Contiguous: Yes Permitted: Yes Wet space: No Addition: No Conversion: No