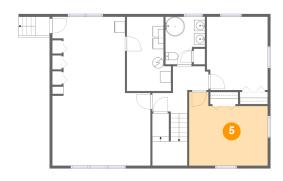

### 5 Floor 1 - Bedroom

Dimensions: 14'4" x 13'4"

Area: 164 sq. ft

Counted as living area: Yes