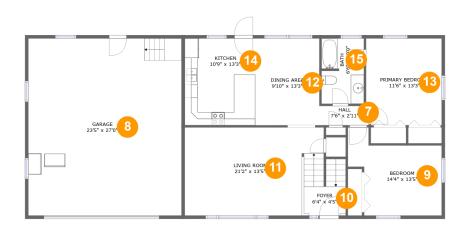

#### **Room dimensions**

Floor 2 Total sqft: 1798 Living area: 1128

| #  |             | Dimensions    | sqft       | Counted as living area |
|----|-------------|---------------|------------|------------------------|
| 7  | Hall        | 7'6" x 2'11"  | 22 sq. ft  | Yes                    |
| 8  | Garage      | 23'5" x 27'0" | 632 sq. ft | No                     |
| 9  | Bedroom     | 14'4" x 13'5" | 143 sq. ft | Yes                    |
| 10 | Entry       | 6'4" x 4'5"   | 42 sq. ft  | Yes                    |
| 11 | Living Room | 21'2" x 13'5" | 271 sq. ft | Yes                    |
| 12 | Dining Room | 9'10" x 13'3" | 130 sq. ft | Yes                    |
| 13 | Bedroom     | 11'6" x 13'3" | 151 sq. ft | Yes                    |
| 14 | Kitchen     | 10'9" x 13'3" | 142 sq. ft | Yes                    |
| 15 | Bath        | 6'6" x 10'0"  | 64 sq. ft  | Yes                    |

# Floor 2 - Hall

Dimensions: 7'6" x 2'11"

Area: 22 sq. ft

Counted as living area: Yes

Heated: Yes Finished: Yes Enclosed: Yes Contiguous: Yes Permitted: Yes Wet space: No Addition: No Conversion: No

# Floor 2 - Garage

Dimensions: 23'5" x 27'0"

Area: 632 sq. ft

Counted as living area: No

# 9 Floor 2 - Bedroom

Dimensions: 14'4" x 13'5"

**Area**: 143 sq. ft

Counted as living area: Yes

Heated: Yes Finished: Yes Enclosed: Yes Contiguous: Yes Permitted: Yes Wet space: No Addition: No Conversion: No

# Floor 2 - Entry

Dimensions: 6'4" x 4'5"

Area: 42 sq. ft

Counted as living area: Yes

Heated: Yes Finished: Yes Enclosed: Yes Contiguous: Yes Permitted: Yes Wet space: No Addition: No Conversion: No

# Floor 2 - Living Room

Dimensions: 21'2" x 13'5"

Area: 271 sq. ft

Counted as living area: Yes

# 12 Floor 2 - Dining Room

**Dimensions:** 9'10" x 13'3"

**Area:** 130 sq. ft

Counted as living area: Yes

Heated: Yes Finished: Yes Enclosed: Yes Contiguous: Yes Permitted: Yes Wet space: No Addition: No Conversion: No

### 1 Floor 2 - Bedroom

**Dimensions**: 11'6" x 13'3"

Area: 151 sq. ft

Counted as living area: Yes

Heated: Yes Finished: Yes Enclosed: Yes Contiguous: Yes Permitted: Yes Wet space: No Addition: No Conversion: No

### 4 Floor 2 - Kitchen

Dimensions: 10'9" x 13'3"

Area: 142 sq. ft

Counted as living area: Yes

#### Floor 2 - Bath

Dimensions: 6'6" x 10'0"

Area: 64 sq. ft

Counted as living area: Yes