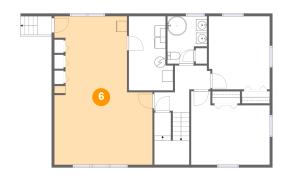

# 6 Floor 1 - Room

Dimensions: 17'10" x 27'0"

**Area:** 401 sq. ft

Counted as living area: Yes

Heated: Yes Finished: Yes Enclosed: Yes Contiguous: Yes Permitted: Yes Wet space: No Addition: No Conversion: No