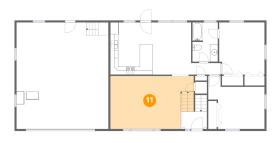

# Floor 2 - Living Room

Dimensions: 21'2" x 13'5"

Area: 271 sq. ft

Counted as living area: Yes