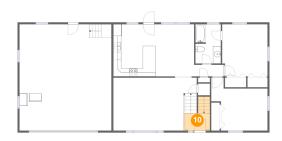

# Floor 2 - Hall

Dimensions: 7'6" x 2'11"

Area: 22 sq. ft

Counted as living area: Yes

Heated: Yes Finished: Yes Enclosed: Yes Contiguous: Yes Permitted: Yes Wet space: No Addition: No Conversion: No