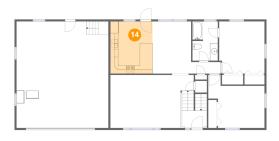

### 4 Floor 2 - Kitchen

Dimensions: 10'9" x 13'3"

Area: 142 sq. ft

Counted as living area: Yes