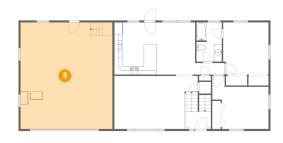

# Floor 2 - Garage

Dimensions: 23'5" x 27'0"

Area: 632 sq. ft

Counted as living area: No