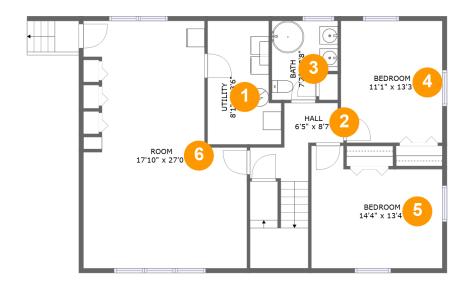

#### **Room dimensions**

Floor 1 Total sqft: 1150 Living area: 1050

| # |         | Dimensions     | sqft       | Counted as living area |
|---|---------|----------------|------------|------------------------|
| 1 | Utility | 8'1" x 13'6"   | 96 sq. ft  | No                     |
| 2 | Hall    | 6'5" x 8'7"    | 110 sq. ft | Yes                    |
| 3 | Bath    | 7'2" x 8'8"    | 55 sq. ft  | Yes                    |
| 4 | Bedroom | 11'1" x 13'3"  | 145 sq. ft | Yes                    |
| 5 | Bedroom | 14'4" x 13'4"  | 164 sq. ft | Yes                    |
| 6 | Room    | 17'10" x 27'0" | 401 sq. ft | Yes                    |

# • Floor 1 - Utility

**Dimensions:** 8'1" x 13'6"

Area: 96 sq. ft

Counted as living area: No

Heated: Yes Finished: No Enclosed: Yes Contiguous: Yes Permitted: Yes Wet space: No Addition: No Conversion: No

# 2 Floor 1 - Hall

Dimensions: 6'5" x 8'7"

**Area:** 110 sq. ft

Counted as living area: Yes

# 3 Floor 1 - Bath

Dimensions: 7'2" x 8'8"

Area: 55 sq. ft

Counted as living area: Yes

Heated: Yes Finished: Yes Enclosed: Yes Contiguous: Yes Permitted: Yes Wet space: Yes Addition: No Conversion: No

### 4 Floor 1 - Bedroom

Dimensions: 11'1" x 13'3"

**Area:** 145 sq. ft

Counted as living area: Yes

Heated: Yes Finished: Yes Enclosed: Yes Contiguous: Yes Permitted: Yes Wet space: No Addition: No Conversion: No

### 5 Floor 1 - Bedroom

Dimensions: 14'4" x 13'4"

Area: 164 sq. ft

Counted as living area: Yes

# 6 Floor 1 - Room

Dimensions: 17'10" x 27'0"

**Area:** 401 sq. ft

Counted as living area: Yes

Heated: Yes Finished: Yes Enclosed: Yes Contiguous: Yes Permitted: Yes Wet space: No Addition: No Conversion: No