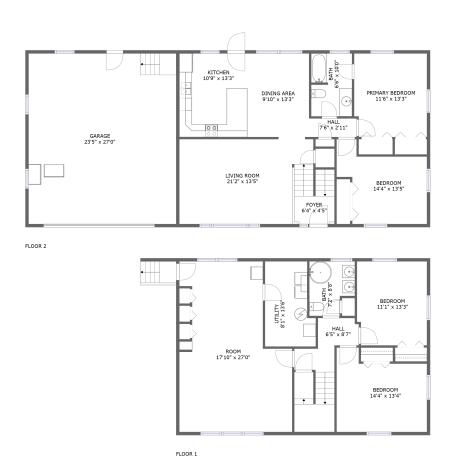

#### **Room dimensions**

Floor 2 Total sqft: 1798 Living area: 1128

| #  |             | Dimensions    | sqft       | Counted as living area |
|----|-------------|---------------|------------|------------------------|
| 7  | Hall        | 7'6" x 2'11"  | 22 sq. ft  | Yes                    |
| 8  | Garage      | 23'5" x 27'0" | 632 sq. ft | No                     |
| 9  | Bedroom     | 14'4" x 13'5" | 143 sq. ft | Yes                    |
| 10 | Entry       | 6'4" x 4'5"   | 42 sq. ft  | Yes                    |
| 11 | Living Room | 21'2" x 13'5" | 271 sq. ft | Yes                    |
| 12 | Dining Room | 9'10" x 13'3" | 130 sq. ft | Yes                    |
| 13 | Bedroom     | 11'6" x 13'3" | 151 sq. ft | Yes                    |
| 14 | Kitchen     | 10'9" x 13'3" | 142 sq. ft | Yes                    |
| 15 | Bath        | 6'6" x 10'0"  | 64 sq. ft  | Yes                    |

# Floor 2 - Hall

Dimensions: 7'6" x 2'11"

Area: 22 sq. ft

Counted as living area: Yes

Heated: Yes Finished: Yes Enclosed: Yes Contiguous: Yes Permitted: Yes Wet space: No Addition: No Conversion: No

# Floor 2 - Garage

Dimensions: 23'5" x 27'0"

Area: 632 sq. ft

Counted as living area: No

# 9 Floor 2 - Bedroom

Dimensions: 14'4" x 13'5"

**Area**: 143 sq. ft

Counted as living area: Yes

Heated: Yes Finished: Yes Enclosed: Yes Contiguous: Yes Permitted: Yes Wet space: No Addition: No Conversion: No

# Floor 2 - Entry

Dimensions: 6'4" x 4'5"

Area: 42 sq. ft

Counted as living area: Yes

Heated: Yes Finished: Yes Enclosed: Yes Contiguous: Yes Permitted: Yes Wet space: No Addition: No Conversion: No

# Floor 2 - Living Room

Dimensions: 21'2" x 13'5"

Area: 271 sq. ft

Counted as living area: Yes

# 12 Floor 2 - Dining Room

**Dimensions:** 9'10" x 13'3"

**Area:** 130 sq. ft

Counted as living area: Yes

Heated: Yes Finished: Yes Enclosed: Yes Contiguous: Yes Permitted: Yes Wet space: No Addition: No Conversion: No

### 1 Floor 2 - Bedroom

**Dimensions**: 11'6" x 13'3"

Area: 151 sq. ft

Counted as living area: Yes

Heated: Yes Finished: Yes Enclosed: Yes Contiguous: Yes Permitted: Yes Wet space: No Addition: No Conversion: No

### 4 Floor 2 - Kitchen

Dimensions: 10'9" x 13'3"

Area: 142 sq. ft

Counted as living area: Yes

#### Floor 2 - Bath

Dimensions: 6'6" x 10'0"

Area: 64 sq. ft

Counted as living area: Yes