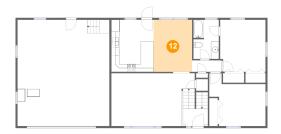

# 12 Floor 2 - Dining Room

**Dimensions:** 9'10" x 13'3"

**Area:** 130 sq. ft

Counted as living area: Yes

Heated: Yes Finished: Yes Enclosed: Yes Contiguous: Yes Permitted: Yes Wet space: No Addition: No Conversion: No