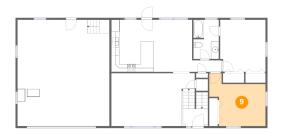

# 9 Floor 2 - Bedroom

Dimensions: 14'4" x 13'5"

**Area**: 143 sq. ft

Counted as living area: Yes

Heated: Yes Finished: Yes Enclosed: Yes Contiguous: Yes Permitted: Yes Wet space: No Addition: No Conversion: No