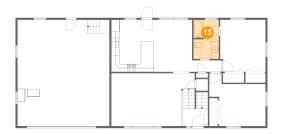

#### Floor 2 - Bath

Dimensions: 6'6" x 10'0"

Area: 64 sq. ft

Counted as living area: Yes