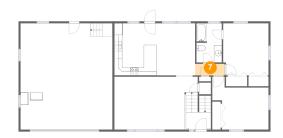

# Floor 2 - Hall

Dimensions: 7'6" x 2'11"

Area: 22 sq. ft

Counted as living area: Yes

Heated: Yes Finished: Yes Enclosed: Yes Contiguous: Yes Permitted: Yes Wet space: No Addition: No Conversion: No