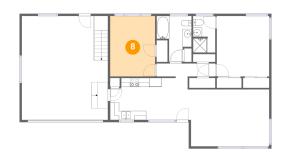

#### Floor 2 - Bedroom

Max Dimensions: 10'0" x

13'5"

Calculated Area: 133 sq. ft

Included: Yes

Heated: Yes Finished: Yes Enclosed: Yes Contiguous:

Yes