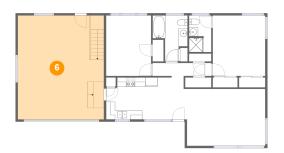

# 6 Floor 2 - Garage

Max Dimensions: 19'1" x 23'0"

Calculated Area: 438 sq. ft

Included: No

Heated: No Finished: No Enclosed: Yes Contiguous:

Yes

Permitted: Yes Wet space: No Addition: No Conversion: No