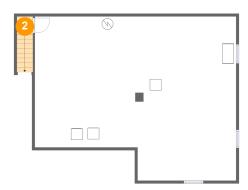

### 2 Floor 1 - Hall

Max Dimensions: 2'10" x

3'2"

Calculated Area: 28 sq. ft

Included: No

Heated: Yes Finished: Yes Enclosed: Yes Contiguous:

No