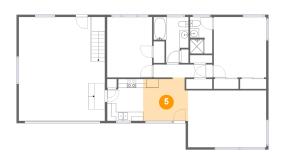

### 5 Floor 2 - Dining Area

Max Dimensions: 9'11" x

9'7"

Calculated Area: 91 sq. ft

Included: Yes

Heated: Yes Finished: Yes Enclosed: Yes Contiguous:

Yes