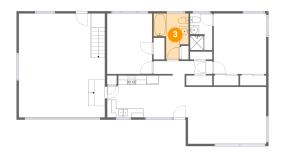

### 3 Floor 2 - Bath

Max Dimensions: 7'9" x

10'2"

Calculated Area: 58 sq. ft

Included: Yes

Heated: Yes Finished: Yes Enclosed: Yes Contiguous: Yes

Permitted: Yes Wet space: Yes Addition: No

Conversion: No