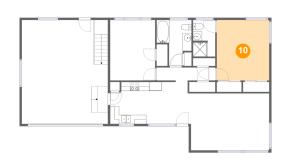

## Floor 2 - Primary Bedroom

Max Dimensions: 11'7" x

13'4"

Calculated Area: 155 sq. ft

Included: Yes

Heated: Yes Finished: Yes Enclosed: Yes Contiguous:

Yes

Permitted: Yes Wet space: No Addition: No Conversion: No