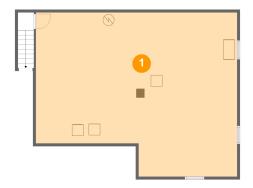

### 1 - Basement

Max Dimensions: 35'5" x 28'10"

Calculated Area: 915 sq. ft

Included: No

Heated: Yes Finished: No Enclosed: Yes Contiguous:

Yes

Permitted: Yes Wet space: No Addition: No Conversion: No