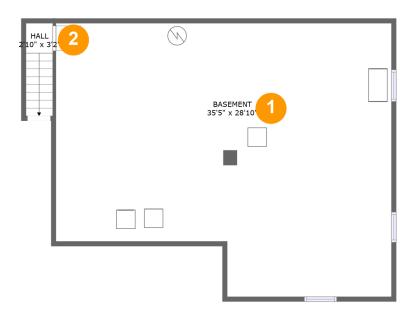

#### **Room dimensions**

Floor 1 Total sqft: 1015 Living area: 0

| # |          | Max Dimensions | sqft       | Included |
|---|----------|----------------|------------|----------|
| 1 | Basement | 35'5" x 28'10" | 915 sq. ft | No       |
| 2 | Hall     | 2'10" x 3'2"   | 28 sq. ft  | No       |

### 1 - Basement

Max Dimensions: 35'5" x 28'10"

Calculated Area: 915 sq. ft

Included: No

Heated: Yes Finished: No Enclosed: Yes Contiguous:

Yes

Permitted: Yes Wet space: No Addition: No Conversion: No

### 2 Floor 1 - Hall

Max Dimensions: 2'10" x

3'2"

Calculated Area: 28 sq. ft

Included: No

Heated: Yes Finished: Yes Enclosed: Yes Contiguous:

No