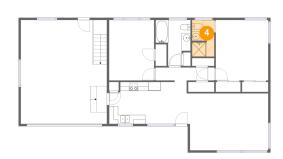

### 4 Floor 2 - Bath

Max Dimensions: 4'11" x

8'1"

Calculated Area: 39 sq. ft

Included: Yes

Heated: Yes Finished: Yes Enclosed: Yes Contiguous:

Yes

Permitted: Yes Wet space: Yes Addition: No Conversion: No