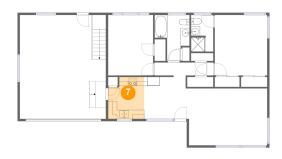

#### Floor 2 - Kitchen

Max Dimensions: 8'0" x 9'3" Calculated Area: 68 sq. ft

Included: Yes

Heated: Yes Finished: Yes Enclosed: Yes Contiguous: Yes Permitted: Yes Wet space: No Addition: No Conversion: No