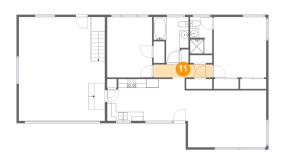

### Floor 2 - Hall

Max Dimensions: 13'0" x

2'11"

Calculated Area: 37 sq. ft

Included: Yes

Heated: Yes Finished: Yes Enclosed: Yes Contiguous:

Yes