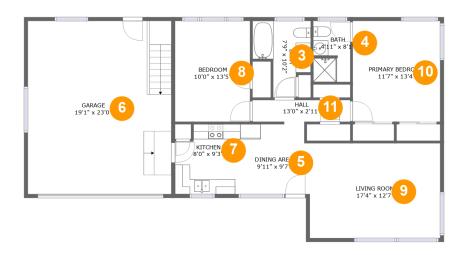

#### **Room dimensions**

Floor 2 Total sqft: 1445 Living area: 976

| #  |                 | Max Dimensions | sqft       | Included |
|----|-----------------|----------------|------------|----------|
| 3  | Bath            | 7'9" x 10'2"   | 58 sq. ft  | Yes      |
| 4  | Bath            | 4'11" x 8'1"   | 39 sq. ft  | Yes      |
| 5  | Dining Area     | 9'11" x 9'7"   | 91 sq. ft  | Yes      |
| 6  | Garage          | 19'1" x 23'0"  | 438 sq. ft | No       |
| 7  | Kitchen         | 8'0" x 9'3"    | 68 sq. ft  | Yes      |
| 8  | Bedroom         | 10'0" x 13'5"  | 133 sq. ft | Yes      |
| 9  | Living Room     | 17'4" x 12'7"  | 218 sq. ft | Yes      |
| 10 | Primary Bedroom | 11'7" x 13'4"  | 155 sq. ft | Yes      |
| 11 | Hall            | 13'0" x 2'11"  | 37 sq. ft  | Yes      |

### 3 Floor 2 - Bath

Max Dimensions: 7'9" x

10'2"

Calculated Area: 58 sq. ft

Included: Yes

Heated: Yes Finished: Yes Enclosed: Yes Contiguous: Yes

Permitted: Yes Wet space: Yes Addition: No

Conversion: No

### 4 Floor 2 - Bath

Max Dimensions: 4'11" x

8'1"

Calculated Area: 39 sq. ft

Included: Yes

Heated: Yes Finished: Yes Enclosed: Yes Contiguous:

Yes

Permitted: Yes Wet space: Yes Addition: No Conversion: No

### 5 Floor 2 - Dining Area

Max Dimensions: 9'11" x

9'7"

Calculated Area: 91 sq. ft

Included: Yes

Heated: Yes Finished: Yes Enclosed: Yes Contiguous:

Yes

# 6 Floor 2 - Garage

Max Dimensions: 19'1" x 23'0"

Calculated Area: 438 sq. ft

Included: No

Heated: No Finished: No Enclosed: Yes Contiguous:

Yes

Permitted: Yes Wet space: No Addition: No Conversion: No

#### Floor 2 - Kitchen

Max Dimensions: 8'0" x 9'3" Calculated Area: 68 sq. ft

Included: Yes

Heated: Yes Finished: Yes Enclosed: Yes Contiguous: Yes Permitted: Yes Wet space: No Addition: No Conversion: No

#### Floor 2 - Bedroom

Max Dimensions: 10'0" x

13'5"

Calculated Area: 133 sq. ft

Included: Yes

Heated: Yes Finished: Yes Enclosed: Yes Contiguous:

Yes

# 9 Floor 2 - Living Room

Max Dimensions: 17'4" x 12'7"

Calculated Area: 218 sq. ft

Included: Yes

Heated: Yes Finished: Yes Enclosed: Yes Contiguous:

Yes

Permitted: Yes Wet space: No Addition: No Conversion: No

## Floor 2 - Primary Bedroom

Max Dimensions: 11'7" x

13'4"

Calculated Area: 155 sq. ft

Included: Yes

Heated: Yes Finished: Yes Enclosed: Yes Contiguous:

Yes

Permitted: Yes Wet space: No Addition: No Conversion: No

### Floor 2 - Hall

Max Dimensions: 13'0" x

2'11"

Calculated Area: 37 sq. ft

Included: Yes

Heated: Yes Finished: Yes Enclosed: Yes Contiguous:

Yes