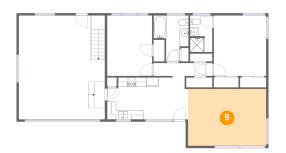

# 9 Floor 2 - Living Room

Max Dimensions: 17'4" x 12'7"

Calculated Area: 218 sq. ft

Included: Yes

Heated: Yes Finished: Yes Enclosed: Yes Contiguous:

Yes

Permitted: Yes Wet space: No Addition: No Conversion: No