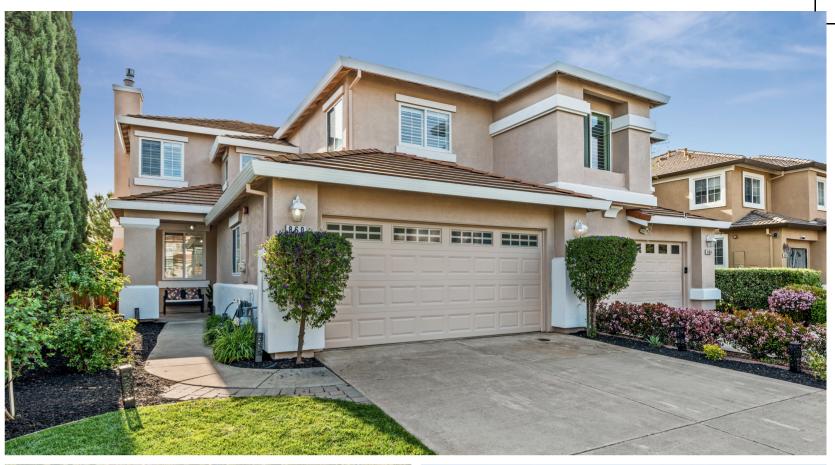

## 860 BERRYESSA CT, LIVERMORE

**LISTED AT \$1,075,000** 

860BerryessaCt.com

KELLERWILLIAMS

INTERNATIONAL

This stunning home boasts a light and airy open floorplan, perfect for modern living. Master bedroom creates a sense of spaciousness. Great room style open to kitchen and dining nook. Large master suite. walk-in closet with organizers. The upgraded kitchen with abundant cabinets/counter space, serving bar that features granite countertops and stainless steel appliances. Hardwood floors and premium custom shutters throughout, Remodeled bathrooms with new vanities, sinks, lights, and faucets. Low-maintenance lawns in front and back for effortless watering. Modern ceiling fans in all rooms. Perfect-sized backyard for entertaining or relaxation. Don't miss this move-in-ready gem in a great neighborhood with fresh paint inside and out!!

## Features:

- 3 Bedrooms
- 2.5 Bathrooms
- 1,658 SqFt
- 3,765 SqFt Lot
- 2-Car Garage
- Built in 2002