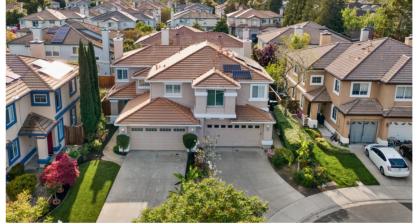

## 860 BERRYESSA CT, LIVERMORE

**LISTED AT \$1,075,000** 

860BerryessaCt.com

KELLERWILLIAMS

INTERNATIONAL

This stunning home boasts a light and airy open floorplan, perfect for modern living. Master bedroom creates a sense of spaciousness. Great room style open to kitchen and dining nook. Large master suite. walk-in closet with organizers. The upgraded kitchen with abundant cabinets/counter space, serving bar that features granite countertops and stainless steel appliances. Hardwood floors and premium custom shutters throughout, Remodeled bathrooms with new vanities, sinks, lights, and faucets. Low-maintenance lawns in front and back for effortless watering. Modern ceiling fans in all rooms. Perfect-sized backyard for entertaining or relaxation. Don't miss this move-in-ready gem in a great neighborhood with fresh paint inside and out!!

## Features:

- 3 Bedrooms
- 2.5 Bathrooms
- 1,658 SqFt
- 3,765 SqFt Lot
- 2-Car Garage
- Built in 2002