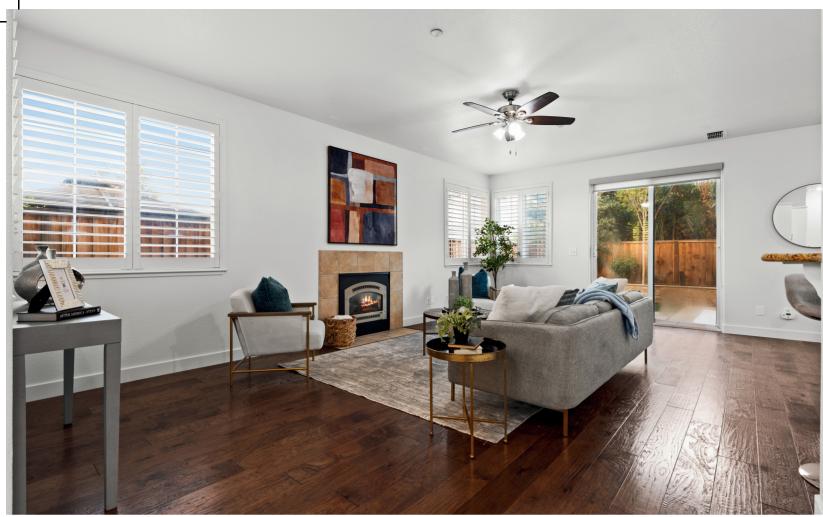

## 860 BERRYESSA CT, LIVERMORE

**LISTED AT \$1,075,000** 

860BerryessaCt.com

KELLERWILLIAMS

INTERNATIONAL

This stunning home boasts a light and airy open floorplan, perfect for modern living. Master bedroom creates a sense of spaciousness. Great room style open to kitchen and dining nook. Large master suite. walk-in closet with organizers. The upgraded kitchen with abundant cabinets/counter space, serving bar that features granite countertops and stainless steel appliances. Hardwood floors and premium custom shutters throughout, Remodeled bathrooms with new vanities, sinks, lights, and faucets. Low-maintenance lawns in front and back for effortless watering. Modern ceiling fans in all rooms. Perfect-sized backyard for entertaining or relaxation. Don't miss this move-in-ready gem in a great neighborhood with fresh paint inside and out!!