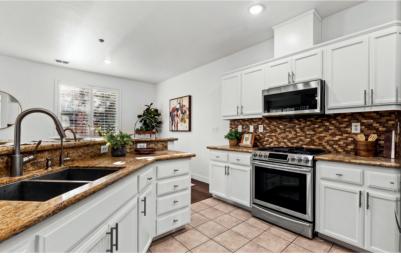

## 860 BERRYESSA CT, LIVERMORE

**LISTED AT \$1,075,000** 

860BerryessaCt.com

KELLERWILLIAMS

INTERNATIONAL

This stunning home boasts a light and airy open floorplan, perfect for modern living. Master bedroom creates a sense of spaciousness. Great room style open to kitchen and dining nook. Large master suite. walk-in closet with organizers. The upgraded kitchen with abundant cabinets/counter space, serving bar that features granite countertops and stainless steel appliances. Hardwood floors and premium custom shutters throughout, Remodeled bathrooms with new vanities, sinks, lights, and faucets. Low-maintenance lawns in front and back for effortless watering. Modern ceiling fans in all rooms. Perfect-sized backyard for entertaining or relaxation. Don't miss this move-in-ready gem in a great neighborhood with fresh paint inside and out!!