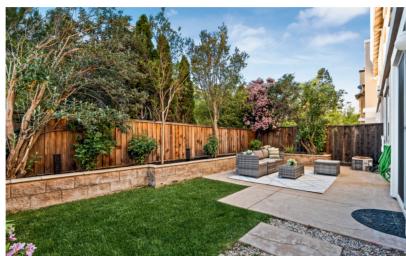

## 860 BERRYESSA CT, LIVERMORE

**LISTED AT \$1,075,000** 

860BerryessaCt.com

KELLERWILLIAMS

INTERNATIONAL

This stunning home boasts a light and airy open floorplan, perfect for modern living. Master bedroom creates a sense of spaciousness. Great room style open to kitchen and dining nook. Large master suite. walk-in closet with organizers. The upgraded kitchen with abundant cabinets/counter space, serving bar that features granite countertops and stainless steel appliances. Hardwood floors and premium custom shutters throughout, Remodeled bathrooms with new vanities, sinks, lights, and faucets. Low-maintenance lawns in front and back for effortless watering. Modern ceiling fans in all rooms. Perfect-sized backyard for entertaining or relaxation. Don't miss this move-in-ready gem in a great neighborhood with fresh paint inside and out!!