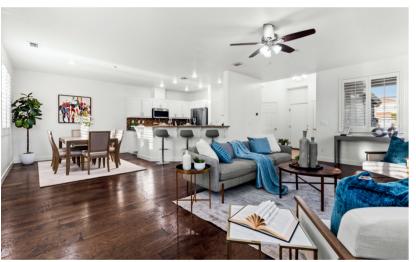

## 860 BERRYESSA CT, LIVERMORE

**LISTED AT \$1,075,000** 

860BerryessaCt.com

KELLERWILLIAMS

INTERNATIONAL

This stunning home boasts a light and airy open floorplan, perfect for modern living. Master bedroom creates a sense of spaciousness. Great room style open to kitchen and dining nook. Large master suite. walk-in closet with organizers. The upgraded kitchen with abundant cabinets/counter space, serving bar that features granite countertops and stainless steel appliances. Hardwood floors and premium custom shutters throughout, Remodeled bathrooms with new vanities, sinks, lights, and faucets. Low-maintenance lawns in front and back for effortless watering. Modern ceiling fans in all rooms. Perfect-sized backyard for entertaining or relaxation. Don't miss this move-in-ready gem in a great neighborhood with fresh paint inside and out!!