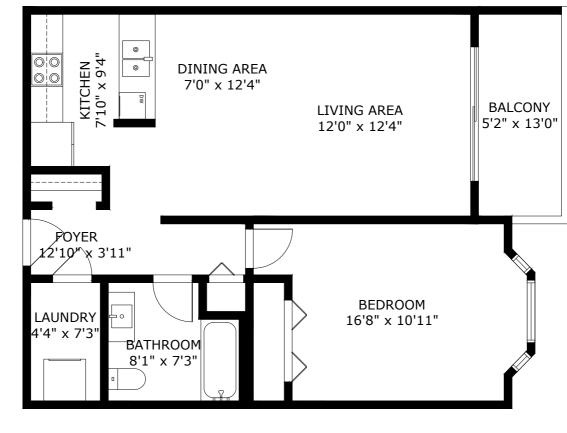

| 213-2780 Ware St<br>Abbotsford BCV2S 7C7 |                   |  |
|------------------------------------------|-------------------|--|
| Total Area                               | 716 SQ.FT.        |  |
| Balcony Area:<br>Ceiling Height:         | 68 SQ.FT.<br>8'0" |  |

**3D IMMERSIVE** Tours Photos Floor Plans Professional yn 3D Immerwe Markeling Land Hour Planne: Swic Allecondo. Guity Jauanne: Canadro Cardon

Measurements are approximate and may not be to scale. The floor plan illustration is not suitable for construction/architectural purposes. This communication is not intended to cause or induce breach of an existing agency agreeme