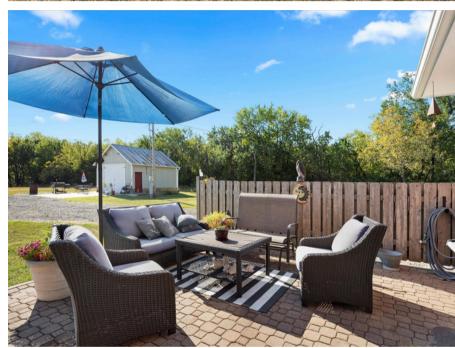

The exterior of the property is equally impressive, surrounded by a manicured lawn, mature hardwood trees, and open space that provides both tranquility and privacy. Two acres of tillable ground are perfect for hobby farming, while additional amenities include a heated shop, implement shed, old grainery, and an above-ground pool.