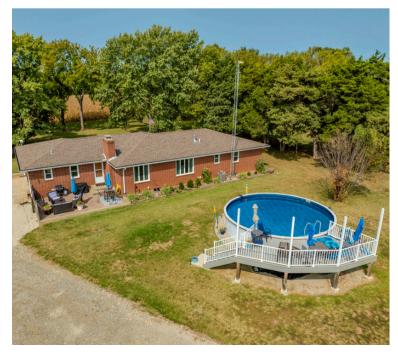

## THE BERRYTON RANCHER

7250 SE STUBBS ROAD BERRYTON, KANSAS 66409 **6 ACRE PARCEL** 

3 BED / 3.5 BATH RANCH HOME

LIVING ROOM

DINING

KITCHEN

**FAMILY ROOM** 

This beautifully renovated brick ranch home is nestled on 6 picturesque acres in the southeast corner of Shawnee County. This property offers the perfect blend of country living and accessibility, with hard-surfaced roads leading right to your doorstep.

The exterior of the property is equally impressive, surrounded by a manicured lawn, mature hardwood trees, and open space that provides both tranquility and privacy. Two acres of tillable ground are perfect for hobby farming, while additional amenities include a heated shop, implement shed, old grainery, and an above-ground pool.