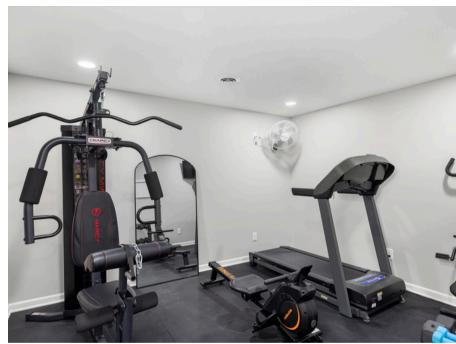

Originally built in 1976, the home underwent a complete renovation in 2020. Inside, the spacious floor plan features a finished basement designed for entertainment, complete with a wet bar, expansive entertainment area, fitness room, and two additional non-conforming bedrooms-ideal for guests or hobbies.