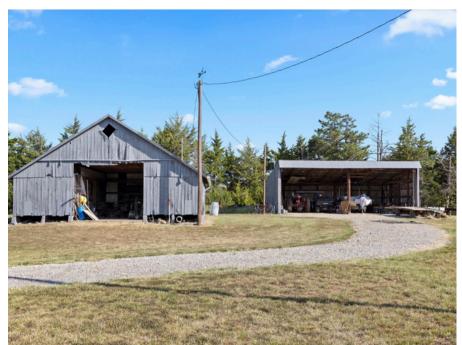

The exterior of the property is equally impressive, surrounded by a manicured lawn, mature hardwood trees, and open space that provides both tranquility and privacy. Two acres of tillable ground are perfect for hobby farming, while additional amenities include a heated shop, implement shed, old grainery, and an above-ground pool.