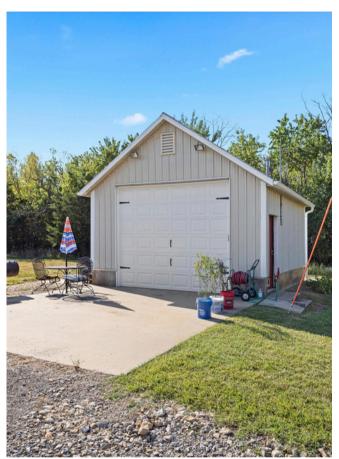

The exterior of the property is equally impressive, surrounded by a manicured lawn, mature hardwood trees, and open space that provides both tranquility and privacy. Two acres of tillable ground are perfect for hobby farming, while additional amenities include a heated shop, implement shed, old grainery, and an above-ground pool.