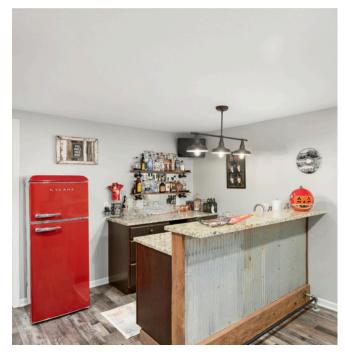

Originally built in 1976, the home underwent a complete renovation in 2020. Inside, the spacious floor plan features a finished basement designed for entertainment, complete with a wet bar, expansive entertainment area, fitness room, and two additional non-conforming bedrooms-ideal for guests or hobbies.