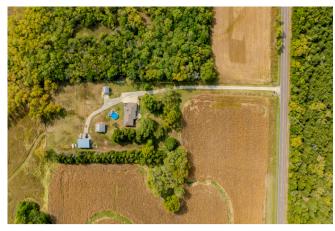

The exterior of the property is equally impressive, surrounded by a manicured lawn, mature hardwood trees, and open space that provides both tranquility and privacy. Two acres of tillable ground are perfect for hobby farming, while additional amenities include a heated shop, implement shed, old grainery, and an above-ground pool.