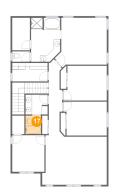

### 2 Floor 1 - Wc

Dimensions: 4'3" x 4'10"

Area: 21 sq. ft

Counted as Living Area:

Yes

Heated: Yes Finished: Yes Enclosed: Yes Contiguous:

Yes

Permitted: Yes Wet Space: Yes Addition: No Conversion: No