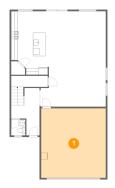

### 1 - Garage

**Dimensions:** 19'10" x 21'4"

**Area:** 422 sq. ft

Counted as Living Area: No

Heated: No Finished: No Enclosed: Yes Contiguous: Yes Permitted: Yes Wet Space: No Addition: No Conversion: No