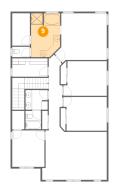

### 2 Floor 1 - Wc

Dimensions: 4'3" x 4'10"

Area: 21 sq. ft

Counted as Living Area:

Yes

Heated: Yes Finished: Yes Enclosed: Yes Contiguous:

Yes

Permitted: Yes Wet Space: Yes Addition: No Conversion: No