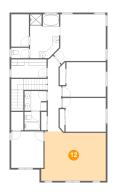

### 12 Floor 2 - Family Room

**Dimensions**: 19'10" x 15'2" **Area**: 282 sq. ft

Counted as Living Area:

Yes

Heated: Yes Finished: Yes Enclosed: Yes Contiguous:

Yes

Permitted: Yes Wet Space: No Addition: No Conversion: No