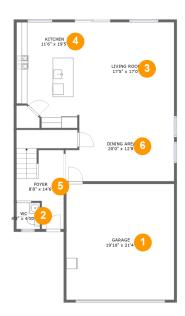

### 1 - Garage

**Dimensions:** 19'10" x 21'4"

**Area:** 422 sq. ft

Counted as Living Area: No

Heated: No Finished: No Enclosed: Yes Contiguous: Yes Permitted: Yes Wet Space: No Addition: No Conversion: No

### 2 Floor 1 - Wc

Dimensions: 4'3" x 4'10"

Area: 21 sq. ft

Counted as Living Area:

Yes

Heated: Yes Finished: Yes Enclosed: Yes Contiguous:

Yes

Permitted: Yes Wet Space: Yes Addition: No Conversion: No

### Floor 1 - Living Room

**Dimensions:** 17'5" x 17'0" **Area:** 297 sq. ft

Counted as Living Area:

Yes

Heated: Yes Finished: Yes Enclosed: Yes Contiguous:

Yes

Permitted: Yes Wet Space: No Addition: No Conversion: No

#### 4 Floor 1 - Kitchen

Dimensions: 11'6" x 19'5"

Area: 206 sq. ft

Counted as Living Area:

Yes

Heated: Yes Finished: Yes Enclosed: Yes Contiguous:

Yes

Permitted: Yes Wet Space: No Addition: No Conversion: No

### 5 Floor 1 - Foyer

**Dimensions:** 8'8" x 14'6"

Area: 140 sq. ft

Counted as Living Area:

Yes

Heated: Yes Finished: Yes Enclosed: Yes Contiguous:

Yes

Permitted: Yes Wet Space: No Addition: No Conversion: No

### 6 Floor 1 - Dining Area

**Dimensions:** 20'0" x 12'8" **Area:** 229 sq. ft

Counted as Living Area:

۷۵٥

Heated: Yes Finished: Yes Enclosed: Yes Contiguous:

Yes

Permitted: Yes Wet Space: No Addition: No Conversion: No