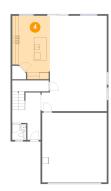

#### 4 Floor 1 - Kitchen

Dimensions: 11'6" x 19'5"

Area: 206 sq. ft

Counted as Living Area:

Yes

Heated: Yes Finished: Yes Enclosed: Yes Contiguous:

Yes

Permitted: Yes Wet Space: No Addition: No Conversion: No