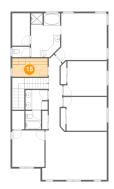

**Dimensions**: 8'11" x 13'5" **Area**: 114 sq. ft

Counted as Living Area:

Yes

Heated: Yes Finished: Yes Enclosed: Yes Contiguous:

Yes

Permitted: Yes Wet Space: Yes Addition: No Conversion: No

Floor 2 - Wc

Dimensions: 5'5" x 3'2"

Area: 17 sq. ft

Counted as Living Area:

Yes

Heated: Yes Finished: Yes Enclosed: Yes

Contiguous:

Yes

Permitted: Yes Wet Space: Yes Addition: No Conversion: No

Floor 2 - Bedroom