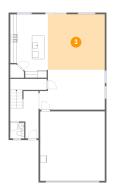

### Floor 1 - Living Room

**Dimensions:** 17'5" x 17'0" **Area:** 297 sq. ft

Counted as Living Area:

Yes

Heated: Yes Finished: Yes Enclosed: Yes Contiguous:

Yes

Permitted: Yes Wet Space: No Addition: No Conversion: No