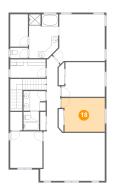

| #  | Room name | Dimensions    | Area (sqft) | Counted as Living Area |
|----|-----------|---------------|-------------|------------------------|
| 18 | Bedroom   | 13'4" x 10'4" | 131 sq. ft  | Yes                    |

#### Floor 2 - Bedroom

**Dimensions:** 13'4" x 10'4" **Area:** 131 sq. ft

Counted as Living Area:

Yes

Heated: Yes Finished: Yes Enclosed: Yes Contiguous:

Yes

Permitted: Yes Wet Space: No Addition: No Conversion: No