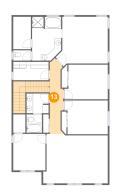

### 2 Floor 1 - Wc

Dimensions: 4'3" x 4'10"

Area: 21 sq. ft

Counted as Living Area:

Yes

Heated: Yes Finished: Yes Enclosed: Yes Contiguous:

Yes

Permitted: Yes Wet Space: Yes Addition: No Conversion: No