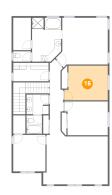

### 12 Floor 2 - Family Room

**Dimensions**: 19'10" x 15'2" **Area**: 282 sq. ft

Counted as Living Area:

Yes

Heated: Yes Finished: Yes Enclosed: Yes Contiguous:

Yes

Permitted: Yes Wet Space: No Addition: No Conversion: No