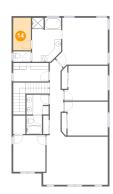

### Floor 2 - Bath

Dimensions: 6'9" x 6'1"

Area: 41 sq. ft

Counted as Living Area:

Yes

Heated: Yes Finished: Yes Enclosed: Yes Contiguous: Yes

Permitted: Yes Wet Space: Yes Addition: No Conversion: No

Floor 2 - Primary Bath