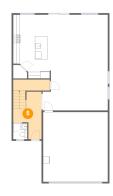

### 2 Floor 1 - Wc

Dimensions: 4'3" x 4'10"

Area: 21 sq. ft

Counted as Living Area:

Yes

Heated: Yes Finished: Yes Enclosed: Yes Contiguous:

Yes

Permitted: Yes Wet Space: Yes Addition: No Conversion: No