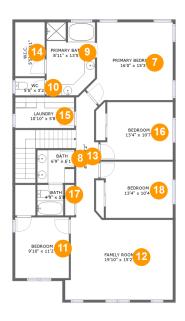

### Floor 2 - Primary Bedroom

Dimensions: 16'0" x 15'3"

Area: 205 sq. ft

Counted as Living Area:

Yes

Heated: Yes Finished: Yes

Enclosed: Yes Contiguous:

Yes

Permitted: Yes Wet Space: No Addition: No Conversion: No

### Floor 2 - Bath

Dimensions: 6'9" x 6'1"

Area: 41 sq. ft

Counted as Living Area:

Yes

Heated: Yes Finished: Yes Enclosed: Yes Contiguous: Yes

Permitted: Yes Wet Space: Yes Addition: No Conversion: No

Floor 2 - Primary Bath

**Dimensions**: 8'11" x 13'5" **Area**: 114 sq. ft

Counted as Living Area:

Yes

Heated: Yes Finished: Yes Enclosed: Yes Contiguous:

Yes

Permitted: Yes Wet Space: Yes Addition: No Conversion: No

Floor 2 - Wc

Dimensions: 5'5" x 3'2"

Area: 17 sq. ft

Counted as Living Area:

Yes

Heated: Yes Finished: Yes Enclosed: Yes

Contiguous:

Yes

Permitted: Yes Wet Space: Yes Addition: No Conversion: No

Floor 2 - Bedroom

Dimensions: 9'10" x 11'2"

**Area:** 111 sq. ft

Counted as Living Area:

Yes

Heated: Yes Finished: Yes Enclosed: Yes Contiguous:

Yes

Permitted: Yes Wet Space: No Addition: No Conversion: No

### 12 Floor 2 - Family Room

**Dimensions**: 19'10" x 15'2" **Area**: 282 sq. ft

Counted as Living Area:

Yes

Heated: Yes Finished: Yes Enclosed: Yes Contiguous:

Yes

Permitted: Yes Wet Space: No Addition: No Conversion: No

### 1 Floor 2 - Hall

Dimensions: 4'1" x 23'2"

**Area:** 142 sq. ft

Counted as Living Area:

Yes

Heated: Yes Finished: Yes Enclosed: Yes Contiguous:

Yes

Permitted: Yes Wet Space: No Addition: No Conversion: No

#### **4 Floor 2 -** W.i.c.

**Dimensions**: 5'5" x 9'11"

Area: 54 sq. ft

Counted as Living Area:

Yes

Heated: Yes Finished: Yes Enclosed: Yes Contiguous: Yes

Permitted: Yes Wet Space: No Addition: No

Conversion: No

### 15 Floor 2 - Laundry

**Dimensions:** 10'10" x 5'8"

Area: 62 sq. ft

Counted as Living Area:

Yes

Heated: Yes Finished: Yes Enclosed: Yes Contiguous:

Yes

Permitted: Yes Wet Space: No Addition: No Conversion: No

#### 10 Floor 2 - Bedroom

Dimensions: 13'4" x 10'7"

Area: 132 sq. ft

Counted as Living Area:

Yes

Heated: Yes Finished: Yes Enclosed: Yes Contiguous:

Yes

Permitted: Yes Wet Space: No Addition: No Conversion: No

### Floor 2 - Bath

**Dimensions:** 4'9" x 5'8"

Area: 27 sq. ft

Counted as Living Area:

Yes

Heated: Yes Finished: Yes Enclosed: Yes Contiguous: Yes

Permitted: Yes Wet Space: Yes Addition: No Conversion: No

#### Floor 2 - Bedroom

**Dimensions:** 13'4" x 10'4" **Area:** 131 sq. ft

Counted as Living Area:

Yes

Heated: Yes Finished: Yes Enclosed: Yes Contiguous:

Yes

Permitted: Yes Wet Space: No Addition: No Conversion: No