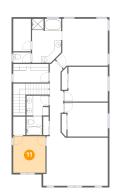

#### Floor 2 - Bedroom

**Dimensions:** 13'4" x 10'4" **Area:** 131 sq. ft

Counted as Living Area:

Yes

Heated: Yes Finished: Yes Enclosed: Yes Contiguous:

Yes

Permitted: Yes Wet Space: No Addition: No Conversion: No