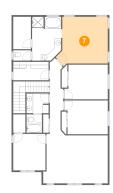

### Floor 2 - Primary Bedroom

Dimensions: 16'0" x 15'3"

Area: 205 sq. ft

Counted as Living Area:

Yes

Heated: Yes Finished: Yes

Enclosed: Yes Contiguous:

Yes

Permitted: Yes Wet Space: No Addition: No Conversion: No