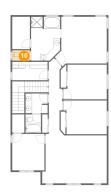

#### 10 Floor 2 - Bedroom

Dimensions: 13'4" x 10'7"

Area: 132 sq. ft

Counted as Living Area:

Yes

Heated: Yes Finished: Yes Enclosed: Yes Contiguous:

Yes

Permitted: Yes Wet Space: No Addition: No Conversion: No