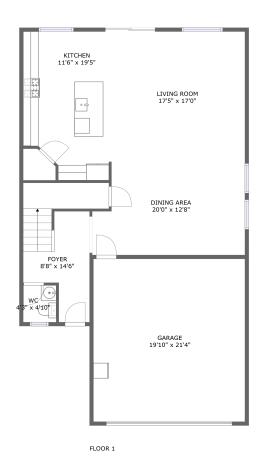

#### **Room Dimensions**

Floor 1 Total sqft: 1440 Living area: 991

| # | Room name   | Dimensions     | Area (sqft) | Counted as Living Area |
|---|-------------|----------------|-------------|------------------------|
| 1 | Garage      | 19'10" x 21'4" | 422 sq. ft  | No                     |
| 2 | Wc          | 4'3" x 4'10"   | 21 sq. ft   | Yes                    |
| 3 | Living Room | 17'5" x 17'0"  | 297 sq. ft  | Yes                    |
| 4 | Kitchen     | 11'6" x 19'5"  | 206 sq. ft  | Yes                    |
| 5 | Foyer       | 8'8" x 14'6"   | 140 sq. ft  | Yes                    |
| 6 | Dining Area | 20'0" x 12'8"  | 229 sq. ft  | Yes                    |