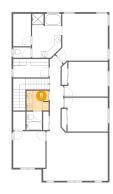

Finished: Yes Enclosed: Yes Contiguous:

Yes

Permitted: Yes Wet Space: No Addition: No Conversion: No

### 5 Floor 1 - Foyer



**Dimensions:** 8'8" x 14'6"

Area: 140 sq. ft

Counted as Living Area:

Yes

Heated: Yes Finished: Yes Enclosed: Yes Contiguous:

Yes

Permitted: Yes Wet Space: No Addition: No Conversion: No



### 6 Floor 1 - Dining Area



**Dimensions:** 20'0" x 12'8" **Area:** 229 sq. ft

Counted as Living Area:

۷۵٥

Heated: Yes Finished: Yes Enclosed: Yes Contiguous:

Yes

Permitted: Yes Wet Space: No Addition: No Conversion: No

### Floor 2 - Primary Bedroom



Dimensions: 16'0" x 15'3"

Area: 205 sq. ft

Counted as Living Area:

Yes

Heated: Yes Finished: Yes

Enclosed: Yes Contiguous:

Yes

Permitted: Yes Wet Space: No Addition: No Conversion: No

### Floor 2 - Bath



Dimensions: 6'9" x 6'1"

Area: 41 sq. ft

Counted as Living Area:

Yes

Heated: Yes Finished: Yes Enclosed: Yes Contiguous: Yes

Permitted: Yes Wet Space: Yes Addition: No Conversion: No



Floor 2 - Primary Bath



**Dimensions**: 8'11" x 13'5" **Area**: 114 sq. ft

Counted as Living Area:

Yes

Heated: Yes Finished: Yes Enclosed: Yes Contiguous:

Yes

Permitted: Yes Wet Space: Yes Addition: No Conversion: No

Floor 2 - Wc



Dimensions: 5'5" x 3'2"

Area: 17 sq. ft

Counted as Living Area:

Yes

Heated: Yes Finished: Yes Enclosed: Yes

Contiguous:

Yes

Permitted: Yes Wet Space: Yes Addition: No Conversion: No

Floor 2 - Bedroom



Dimensions: 9'10" x 11'2"

**Area:** 111 sq. ft

Counted as Living Area:

Yes

Heated: Yes Finished: Yes Enclosed: Yes Contiguous:

Yes

Permitted: Yes Wet