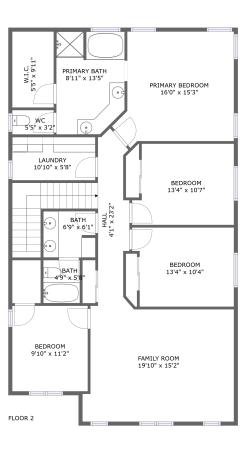

#### **Room Dimensions**

Floor 2 Total sqft: 1523 Living area: 1523

| #  | Room name       | Dimensions     | Area (sqft) | Counted as Living Area |
|----|-----------------|----------------|-------------|------------------------|
| 7  | Primary Bedroom | 16'0" x 15'3"  | 205 sq. ft  | Yes                    |
| 8  | Bath            | 6'9" x 6'1"    | 41 sq. ft   | Yes                    |
| 9  | Primary Bath    | 8'11" x 13'5"  | 114 sq. ft  | Yes                    |
| 10 | Wc              | 5'5" x 3'2"    | 17 sq. ft   | Yes                    |
| 11 | Bedroom         | 9'10" x 11'2"  | 111 sq. ft  | Yes                    |
| 12 | Family Room     | 19'10" x 15'2" | 282 sq. ft  | Yes                    |
| 13 | Hall            | 4'1" x 23'2"   | 142 sq. ft  | Yes                    |
| 14 | W.i.c.          | 5'5" x 9'11"   | 54 sq. ft   | Yes                    |
| 15 | Laundry         | 10'10" x 5'8"  | 62 sq. ft   | Yes                    |
| 16 | Bedroom         | 13'4" x 10'7"  | 132 sq. ft  | Yes                    |
| 17 | Bath            | 4'9" x 5'8"    | 27 sq. ft   | Yes                    |

| #  | Room name | Dimensions    | Area (sqft) | Counted as Living Area |
|----|-----------|---------------|-------------|------------------------|
| 18 | Bedroom   | 13'4" x 10'4" | 131 sq. ft  | Yes                    |