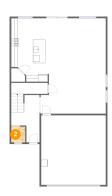

### 2 Floor 1 - Wc

Dimensions: 4'3" x 4'10"

Area: 21 sq. ft

Counted as Living Area:

Yes

Heated: Yes Finished: Yes Enclosed: Yes Contiguous:

Yes

Permitted: Yes Wet Space: Yes Addition: No Conversion: No