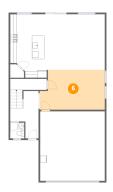

### 6 Floor 1 - Dining Area

**Dimensions:** 20'0" x 12'8" **Area:** 229 sq. ft

Counted as Living Area:

۷۵٥

Heated: Yes Finished: Yes Enclosed: Yes Contiguous:

Yes

Permitted: Yes Wet Space: No Addition: No Conversion: No