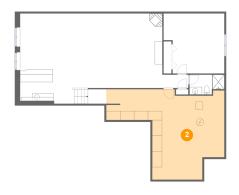

#### 5 Floor 1 - Bedroom

**Dimensions**: 16'2" x 15'11"

**Area:** 236 sq. ft

Counted as living area: Yes

6 Floor 1 - Living Room

Dimensions: 37'10" x 24'0"

**Area:** 772 sq. ft

Counted as living area: Yes