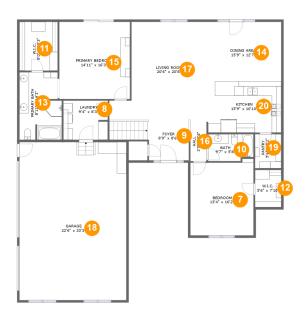

#### **Room dimensions**

Floor 2 Total sqft: 2676 Living area: 1882

| #  |             | Dimensions     | sqft       | Counted as living area |
|----|-------------|----------------|------------|------------------------|
| 7  | Bedroom     | 13'4" x 16'2"  | 206 sq. ft | Yes                    |
| 8  | Utility     | 9'4" x 8'3"    | 77 sq. ft  | Yes                    |
| 9  | Entry       | 8'9" x 8'6"    | 108 sq. ft | Yes                    |
| 10 | Bath        | 9'7" x 5'8"    | 52 sq. ft  | Yes                    |
| 11 | Cl          | 8'0" x 10'3"   | 83 sq. ft  | Yes                    |
| 12 | CI          | 5'6" x 7'10"   | 43 sq. ft  | Yes                    |
| 13 | Bath        | 8'11" x 14'3"  | 120 sq. ft | Yes                    |
| 14 | Dining Room | 15'9" x 12'7"  | 198 sq. ft | Yes                    |
| 15 | Bedroom     | 14'11" x 16'3" | 243 sq. ft | Yes                    |
| 16 | Hall        | 3'5" x 8'8"    | 29 sq. ft  | Yes                    |
| 17 | Living Room | 20'6" x 20'8"  | 347 sq. ft | Yes                    |

| #  |         | Dimensions     | sqft       | Counted as living area |
|----|---------|----------------|------------|------------------------|
| 18 | Garage  | 22'6" x 33'3"  | 751 sq. ft | No                     |
| 19 | Pantry  | 5'6" x 7'2"    | 40 sq. ft  | Yes                    |
| 20 | Kitchen | 15'9" x 10'10" | 169 sq. ft | Yes                    |

### Floor 2 - Bedroom

Dimensions: 13'4" x 16'2"

Area: 206 sq. ft

Counted as living area: Yes

Heated: Yes Finished: Yes Enclosed: Yes Contiguous: Yes Permitted: Yes Wet space: No Addition: No Conversion: No

### Floor 2 - Utility

Dimensions: 9'4" x 8'3"

Area: 77 sq. ft

Counted as living area: Yes

**Dimensions:** 8'9" x 8'6" **Area:** 108 sq. ft

Counted as living area: Yes

Heated: Yes Finished: Yes Enclosed: Yes Contiguous: Yes Permitted: Yes Wet space: No Addition: No Conversion: No

### Floor 2 - Bath

Dimensions: 9'7" x 5'8"

Area: 52 sq. ft

Counted as living area: Yes

Heated: Yes Finished: Yes Enclosed: Yes Contiguous: Yes Permitted: Yes Wet space: Yes Addition: No Conversion: No

#### Floor 2 - Cl

Dimensions: 8'0" x 10'3"

Area: 83 sq. ft

Counted as living area: Yes

**Dimensions:** 5'6" x 7'10"

Area: 43 sq. ft

Counted as living area: Yes

Heated: Yes Finished: Yes Enclosed: Yes Contiguous: Yes Permitted: Yes Wet space: No Addition: No Conversion: No

### 6 Floor 2 - Bath

Dimensions: 8'11" x 14'3"

**Area:** 120 sq. ft

Counted as living area: Yes

Heated: Yes Finished: Yes Enclosed: Yes Contiguous: Yes Permitted: Yes Wet space: Yes Addition: No Conversion: No

### Floor 2 - Dining Room

Dimensions: 15'9" x 12'7"

Area: 198 sq. ft

Counted as living area: Yes

### <sup>15</sup> Floor 2 - Bedroom

Dimensions: 14'11" x 16'3"

**Area:** 243 sq. ft

Counted as living area: Yes

Heated: Yes Finished: Yes Enclosed: Yes Contiguous: Yes Permitted: Yes Wet space: No Addition: No Conversion: No

### 6 Floor 2 - Hall

Dimensions: 3'5" x 8'8"

Area: 29 sq. ft

Counted as living area: Yes

Heated: Yes Finished: Yes Enclosed: Yes Contiguous: Yes Permitted: Yes Wet space: No Addition: No Conversion: No

### Floor 2 - Living Room

Dimensions: 20'6" x 20'8"

Area: 347 sq. ft

Counted as living area: Yes

### Floor 2 - Garage

Dimensions: 22'6" x 33'3"

Area: 751 sq. ft

Counted as living area: No

Heated: No Finished: No Enclosed: Yes Contiguous: Yes Permitted: Yes Wet space: No Addition: No Conversion: No

### Floor 2 - Pantry

Dimensions: 5'6" x 7'2"

Area: 40 sq. ft

Counted as living area: Yes

Heated: Yes Finished: Yes Enclosed: Yes Contiguous: Yes Permitted: Yes Wet space: No Addition: No Conversion: No

#### Floor 2 - Kitchen

Dimensions: 15'9" x 10'10"

Area: 169 sq. ft

Counted as living area: Yes