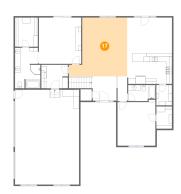

### Floor 2 - Living Room

Dimensions: 20'6" x 20'8"

Area: 347 sq. ft

Counted as living area: Yes