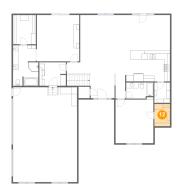

### 6 Floor 2 - Bath

Dimensions: 8'11" x 14'3"

**Area:** 120 sq. ft

Counted as living area: Yes

Heated: Yes Finished: Yes Enclosed: Yes Contiguous: Yes Permitted: Yes Wet space: Yes Addition: No Conversion: No