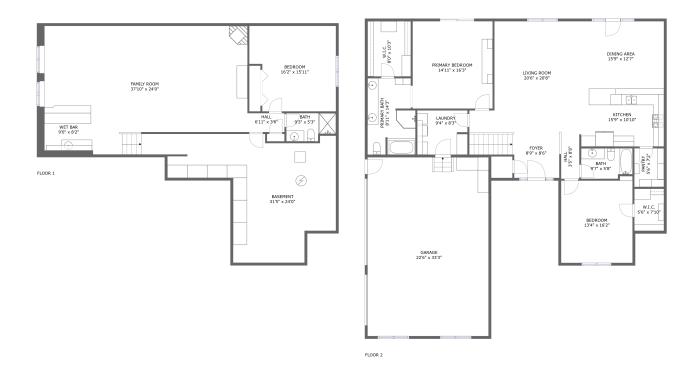

#### **Room dimensions**

Floor 1 Total sqft: 1829 Living area: 1284

| # |             | Dimensions     | sqft       | Counted as living area |
|---|-------------|----------------|------------|------------------------|
| 1 | Bar         | 9'0" x 8'2"    | 74 sq. ft  | Yes                    |
| 2 | Basement    | 31'5" x 24'0"  | 505 sq. ft | No                     |
| 3 | Hall        | 6'11" x 3'6"   | 24 sq. ft  | Yes                    |
| 4 | Bath        | 9'3" x 5'3"    | 44 sq. ft  | Yes                    |
| 5 | Bedroom     | 16'2" x 15'11" | 236 sq. ft | Yes                    |
| 6 | Living Room | 37'10" x 24'0" | 772 sq. ft | Yes                    |

#### **Room dimensions**

Floor 2 Total sqft: 2676 Living area: 1882

| #  |             | Dimensions     | sqft       | Counted as living area |
|----|-------------|----------------|------------|------------------------|
| 7  | Bedroom     | 13'4" x 16'2"  | 206 sq. ft | Yes                    |
| 8  | Utility     | 9'4" x 8'3"    | 77 sq. ft  | Yes                    |
| 9  | Entry       | 8'9" x 8'6"    | 108 sq. ft | Yes                    |
| 10 | Bath        | 9'7" x 5'8"    | 52 sq. ft  | Yes                    |
| 11 | Cl          | 8'0" x 10'3"   | 83 sq. ft  | Yes                    |
| 12 | CI          | 5'6" x 7'10"   | 43 sq. ft  | Yes                    |
| 13 | Bath        | 8'11" x 14'3"  | 120 sq. ft | Yes                    |
| 14 | Dining Room | 15'9" x 12'7"  | 198 sq. ft | Yes                    |
| 15 | Bedroom     | 14'11" x 16'3" | 243 sq. ft | Yes                    |
| 16 | Hall        | 3'5" x 8'8"    | 29 sq. ft  | Yes                    |
| 17 | Living Room | 20'6" x 20'8"  | 347 sq. ft | Yes                    |

| #  |         | Dimensions     | sqft       | Counted as living area |
|----|---------|----------------|------------|------------------------|
| 18 | Garage  | 22'6" x 33'3"  | 751 sq. ft | No                     |
| 19 | Pantry  | 5'6" x 7'2"    | 40 sq. ft  | Yes                    |
| 20 | Kitchen | 15'9" x 10'10" | 169 sq. ft | Yes                    |