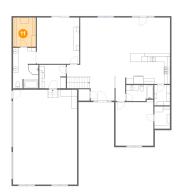

#### 5 Floor 1 - Bedroom

**Dimensions**: 16'2" x 15'11"

**Area:** 236 sq. ft

Counted as living area: Yes

6 Floor 1 - Living Room

Dimensions: 37'10" x 24'0"

**Area:** 772 sq. ft

Counted as living area: Yes