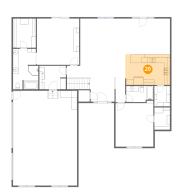

### Floor 2 - Bath

Dimensions: 9'7" x 5'8"

Area: 52 sq. ft

Counted as living area: Yes

Heated: Yes Finished: Yes Enclosed: Yes Contiguous: Yes Permitted: Yes Wet space: Yes Addition: No Conversion: No