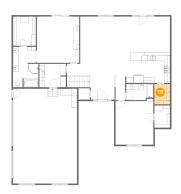

### Floor 2 - Bath

Dimensions: 9'7" x 5'8"

Area: 52 sq. ft

Counted as living area: Yes

Heated: Yes Finished: Yes Enclosed: Yes Contiguous: Yes Permitted: Yes Wet space: Yes Addition: No Conversion: No