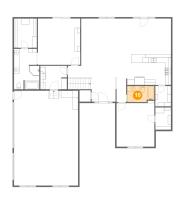

1 - Bar

**Dimensions:** 9'0" x 8'2" **Area:** 74 sq. ft

Counted as living area: Yes

Heated: Yes Finished: Yes Enclosed: Yes Contiguous: Yes Permitted: Yes Wet space: No Addition: No Conversion: No