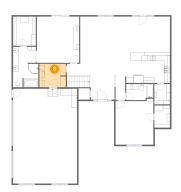

### Floor 2 - Utility

Dimensions: 9'4" x 8'3"

Area: 77 sq. ft

Counted as living area: Yes

**Dimensions:** 8'9" x 8'6" **Area:** 108 sq. ft

Counted as living area: Yes

Heated: Yes Finished: Yes Enclosed: Yes Contiguous: Yes Permitted: Yes Wet space: No Addition: No Conversion: No