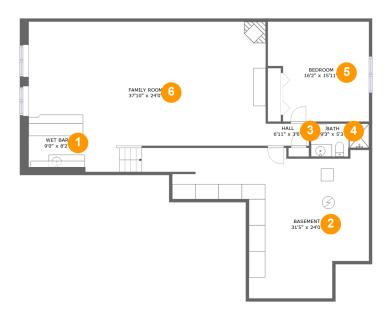

#### **Room dimensions**

Floor 1 Total sqft: 1829 Living area: 1284

| # |             | Dimensions     | sqft       | Counted as living area |
|---|-------------|----------------|------------|------------------------|
| 1 | Bar         | 9'0" x 8'2"    | 74 sq. ft  | Yes                    |
| 2 | Basement    | 31'5" x 24'0"  | 505 sq. ft | No                     |
| 3 | Hall        | 6'11" x 3'6"   | 24 sq. ft  | Yes                    |
| 4 | Bath        | 9'3" x 5'3"    | 44 sq. ft  | Yes                    |
| 5 | Bedroom     | 16'2" x 15'11" | 236 sq. ft | Yes                    |
| 6 | Living Room | 37'10" x 24'0" | 772 sq. ft | Yes                    |

1 - Bar

**Dimensions:** 9'0" x 8'2" **Area:** 74 sq. ft

Counted as living area: Yes

Heated: Yes Finished: Yes Enclosed: Yes Contiguous: Yes Permitted: Yes Wet space: No Addition: No Conversion: No

### Floor 1 - Basement

Dimensions: 31'5" x 24'0"

Area: 505 sq. ft

Counted as living area: No

3 Floor 1 - Hall

**Dimensions**: 6'11" x 3'6"

Area: 24 sq. ft

Counted as living area: Yes

### 4 Floor 1 - Bath

**Dimensions:** 9'3" x 5'3"

Area: 44 sq. ft

Counted as living area: Yes

Heated: Yes Finished: Yes Enclosed: Yes Contiguous: Yes Permitted: Yes Wet space: Yes Addition: No Conversion: No

#### 5 Floor 1 - Bedroom

**Dimensions**: 16'2" x 15'11"

**Area:** 236 sq. ft

Counted as living area: Yes

6 Floor 1 - Living Room

Dimensions: 37'10" x 24'0"

**Area:** 772 sq. ft

Counted as living area: Yes