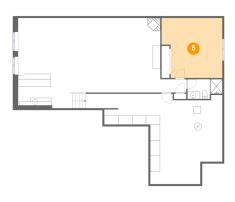

#### 5 Floor 1 - Bedroom

**Dimensions**: 16'2" x 15'11"

**Area:** 236 sq. ft

Counted as living area: Yes

6 Floor 1 - Living Room

Dimensions: 37'10" x 24'0"

**Area:** 772 sq. ft

Counted as living area: Yes