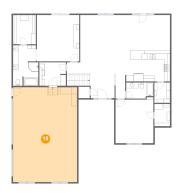

#### 5 Floor 1 - Bedroom

**Dimensions**: 16'2" x 15'11"

**Area:** 236 sq. ft

Counted as living area: Yes

6 Floor 1 - Living Room

Dimensions: 37'10" x 24'0"

**Area:** 772 sq. ft

Counted as living area: Yes