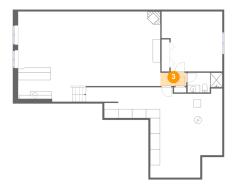

### Floor 1 - Basement

Dimensions: 31'5" x 24'0"

Area: 505 sq. ft

Counted as living area: No

3 Floor 1 - Hall

**Dimensions**: 6'11" x 3'6"

Area: 24 sq. ft

Counted as living area: Yes