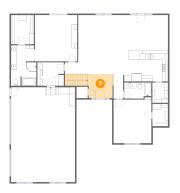

### 6 Floor 2 - Hall

Dimensions: 3'5" x 8'8"

Area: 29 sq. ft

Counted as living area: Yes

Heated: Yes Finished: Yes Enclosed: Yes Contiguous: Yes Permitted: Yes Wet space: No Addition: No Conversion: No