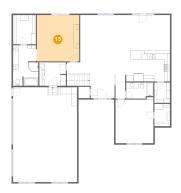

### Floor 2 - Living Room

Dimensions: 20'6" x 20'8"

Area: 347 sq. ft

Counted as living area: Yes