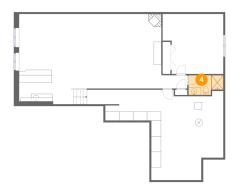

### 4 Floor 1 - Bath

**Dimensions:** 9'3" x 5'3"

Area: 44 sq. ft

Counted as living area: Yes

Heated: Yes Finished: Yes Enclosed: Yes Contiguous: Yes Permitted: Yes Wet space: Yes Addition: No Conversion: No