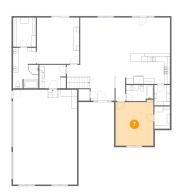

### Floor 2 - Bedroom

Dimensions: 13'4" x 16'2"

Area: 206 sq. ft

Counted as living area: Yes

Heated: Yes Finished: Yes Enclosed: Yes Contiguous: Yes Permitted: Yes Wet space: No Addition: No Conversion: No