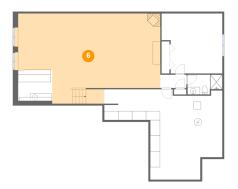

#### 5 Floor 1 - Bedroom

**Dimensions**: 16'2" x 15'11"

**Area:** 236 sq. ft

Counted as living area: Yes

6 Floor 1 - Living Room

Dimensions: 37'10" x 24'0"

**Area:** 772 sq. ft

Counted as living area: Yes