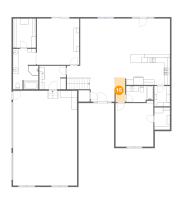

### Floor 2 - Living Room

Dimensions: 20'6" x 20'8"

Area: 347 sq. ft

Counted as living area: Yes