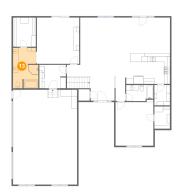

#### 5 Floor 1 - Bedroom

**Dimensions**: 16'2" x 15'11"

**Area:** 236 sq. ft

Counted as living area: Yes

6 Floor 1 - Living Room

Dimensions: 37'10" x 24'0"

**Area:** 772 sq. ft

Counted as living area: Yes