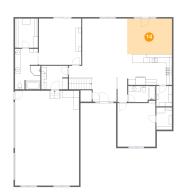

### Floor 2 - Living Room

Dimensions: 20'6" x 20'8"

Area: 347 sq. ft

Counted as living area: Yes