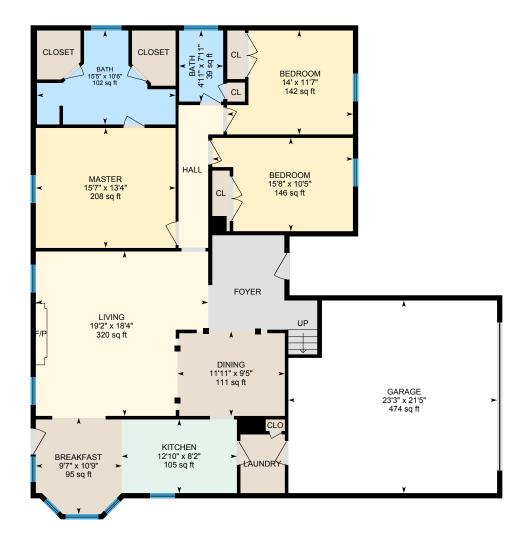

**1st Floor** Total Exterior Area 1741 sq ft Total Interior Area 1633 sq ft

0 4 8

AVISTA MEDIA Real Estate Services

PREPARED: Nov, 2019

Bonus Room Total Exterior Area 371 sq ft Total Interior Area 326 sq ft

#### **1ST FLOOR**

Bath: 4'11" x 7'11" | 39 sq ft Bath: 15'5" x 10'6" | 102 sq ft Bedroom: 14' x 11'7" | 142 sq ft Bedroom: 15'8" x 10'5" | 146 sq ft Breakfast: 9'7" x 10'9" | 95 sq ft Dining: 11'11" x 9'5" | 111 sq ft Garage: 23'3" x 21'5" | 474 sq ft Kitchen: 12'10" x 8'2" | 105 sq ft Living: 19'2" x 18'4" | 320 sq ft Master: 15'7" x 13'4" | 208 sq ft

#### **1ST FLOOR**

Interior Area: 1633 sq ft Perimeter Wall Length: 185 ft Perimeter Wall Thickness: 7.0 in Exterior Area: 1741 sq ft

### **Total Above Grade Floor Area**

Main Building Interior: 1959 sq ft Main Building Exterior: 2112 sq ft

Measurement Diagram for: 1st Floor Exterior Wall Thickness: 7.0 in

PREPARED: Nov, 2019

White regions are excluded from total floor area. All room dimensions and floor areas must be considered approximate and are subject to independent verification. For method of measurement please see https://youriguide.com/measure/.