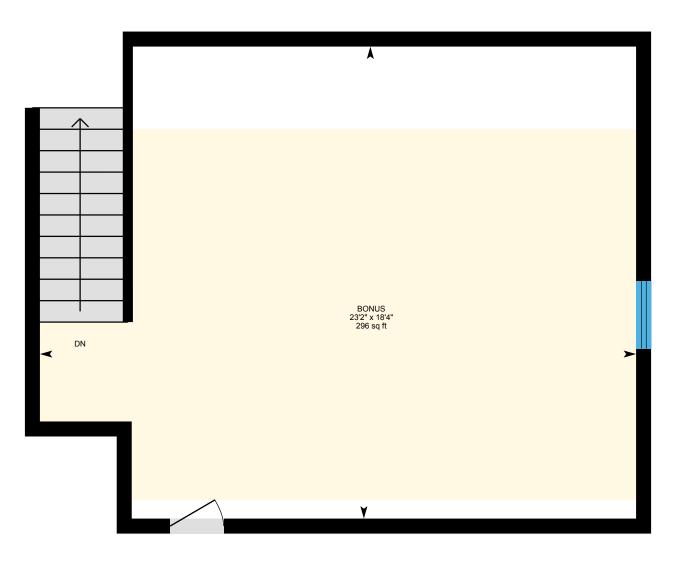

### BONUS ROOM

Bonus: 23'2" x 18'4" | 296 sq ft

#### BONUS ROOM

Interior Area: 326 sq ft Perimeter Wall Length: 78 ft Perimeter Wall Thickness: 7.0 in Exterior Area: 371 sq ft

Measurement Diagram for: Bonus Room Exterior Wall Thickness: 7.0 in

PREPARED: Nov, 2019

White regions are excluded from total floor area. All room dimensions and floor areas must be considered approximate and are subject to independent verification. For method of measurement please see https://youriguide.com/measure/.