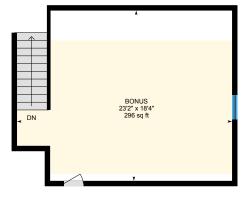

### BONUS ROOM

Bonus: 23'2" x 18'4" | 296 sq ft

#### BONUS ROOM

Interior Area: 326 sq ft Perimeter Wall Length: 78 ft Perimeter Wall Thickness: 7.0 in Exterior Area: 371 sq ft