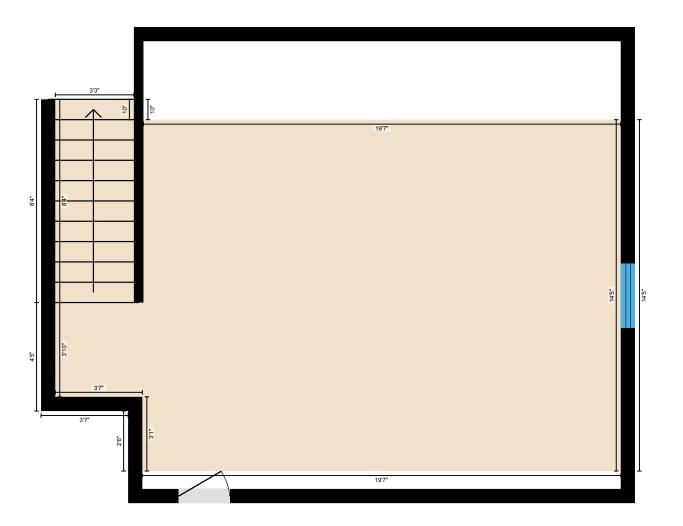

### BONUS ROOM

Bonus: 23'2" x 18'4" | 296 sq ft

#### BONUS ROOM

Interior Area: 326 sq ft Perimeter Wall Length: 78 ft Perimeter Wall Thickness: 7.0 in Exterior Area: 371 sq ft

Measurement Diagram for: Bonus Room Exterior Wall Thickness: 7.0 in

PREPARED: Nov, 2019

White regions are excluded from total floor area. All room dimensions and floor areas must be considered approximate and are subject to independent verification. For method of measurement please see https://youriguide.com/measure/.