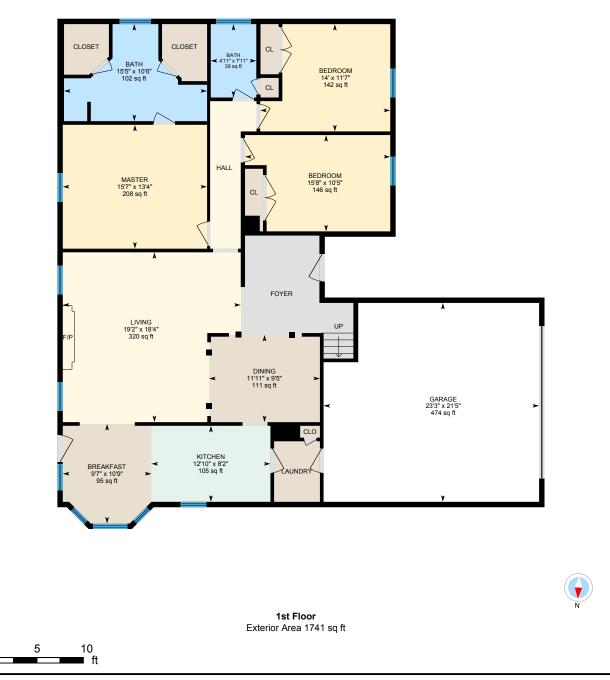

**1st Floor** Total Exterior Area 1741 sq ft Total Interior Area 1633 sq ft

0 4 8

AVISTA MEDIA Real Estate Services

PREPARED: Nov, 2019

Bonus Room Total Exterior Area 371 sq ft Total Interior Area 326 sq ft

#### **1ST FLOOR**

Bath: 4'11" x 7'11" | 39 sq ft Bath: 15'5" x 10'6" | 102 sq ft Bedroom: 14' x 11'7" | 142 sq ft Bedroom: 15'8" x 10'5" | 146 sq ft Breakfast: 9'7" x 10'9" | 95 sq ft Dining: 11'11" x 9'5" | 111 sq ft Garage: 23'3" x 21'5" | 474 sq ft Kitchen: 12'10" x 8'2" | 105 sq ft Living: 19'2" x 18'4" | 320 sq ft Master: 15'7" x 13'4" | 208 sq ft

#### **1ST FLOOR**

Interior Area: 1633 sq ft Perimeter Wall Length: 185 ft Perimeter Wall Thickness: 7.0 in Exterior Area: 1741 sq ft