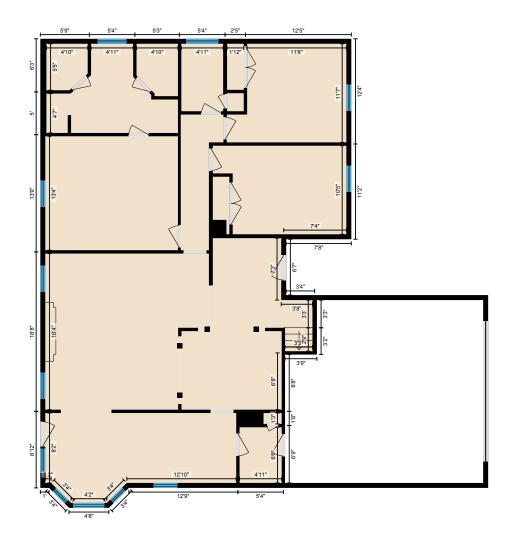

**1st Floor** Total Exterior Area 1741 sq ft Total Interior Area 1633 sq ft

0 4 8

AVISTA MEDIA Real Estate Services

PREPARED: Nov, 2019

Bonus Room Total Exterior Area 371 sq ft Total Interior Area 326 sq ft

#### **1ST FLOOR**

Bath: 4'11" x 7'11" | 39 sq ft Bath: 15'5" x 10'6" | 102 sq ft Bedroom: 14' x 11'7" | 142 sq ft Bedroom: 15'8" x 10'5" | 146 sq ft Breakfast: 9'7" x 10'9" | 95 sq ft Dining: 11'11" x 9'5" | 111 sq ft Garage: 23'3" x 21'5" | 474 sq ft Kitchen: 12'10" x 8'2" | 105 sq ft Living: 19'2" x 18'4" | 320 sq ft Master: 15'7" x 13'4" | 208 sq ft

#### **1ST FLOOR**

Interior Area: 1633 sq ft Perimeter Wall Length: 185 ft Perimeter Wall Thickness: 7.0 in Exterior Area: 1741 sq ft

### **Total Above Grade Floor Area**

Main Building Interior: 1959 sq ft Main Building Exterior: 2112 sq ft

Measurement Diagram for: 1st Floor Exterior Wall Thickness: 7.0 in

PREPARED: Nov, 2019

White regions are excluded from total floor area. All room dimensions and floor areas must be considered approximate and are subject to independent verification. For method of measurement please see https://youriguide.com/measure/.