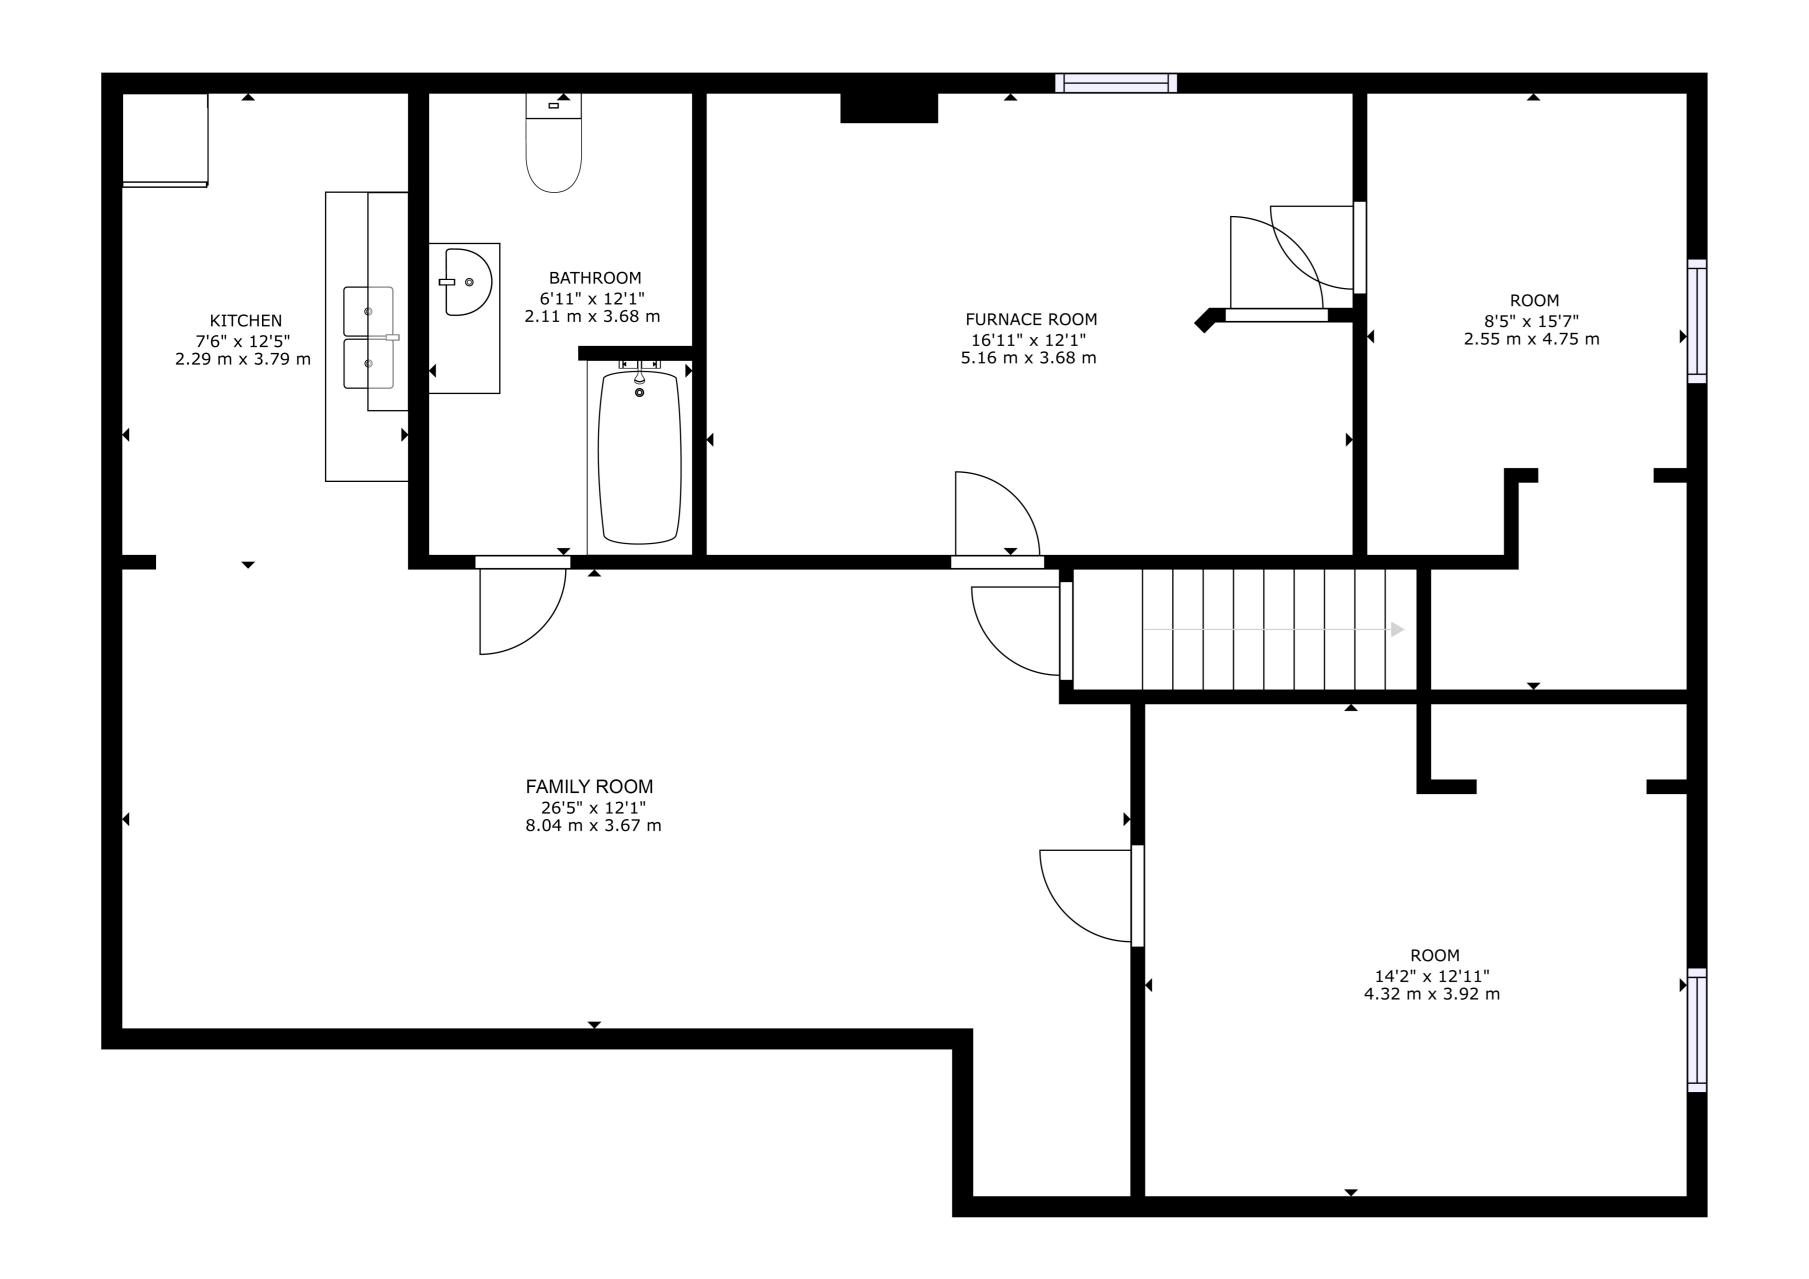

### Floor Area Totals

|                             | Level | Metric (m <sup>2</sup> ) | Imperial (ft <sup>2</sup> ) |  |  |
|-----------------------------|-------|--------------------------|-----------------------------|--|--|
| Main Floor                  | 1     | 110.37                   | 1188.04                     |  |  |
| Basement                    | В     | 95.59                    | 1028.97                     |  |  |
| Total Above Ground RMS Area |       | 110.37                   | 1188.04                     |  |  |

#### **Room Dimensions**

|                     | Level | Metric (m)  | Imperial (ft) |  |  |
|---------------------|-------|-------------|---------------|--|--|
| Living Room         | 1     | 6.76 x 3.84 | 22.18 x 12.60 |  |  |
| Kitchen/Dining Room | 1     | 6.01 x 4.06 | 19.72 x 13.32 |  |  |
| Primary Bedroom     | 1     | 3.26 x 3.95 | 10.70 x 12.96 |  |  |
| Bedroom 2           | 1     | 2.71 x 2.90 | 8.89 x 9.51   |  |  |
| Bedroom 3           | 1     | 3.33 x 3.95 | 10.93 x 12.96 |  |  |
| Family Room         | В     | 8.04 x 3.67 | 26.38 x 12.04 |  |  |
| Kitchen 2           | В     | 2.29 x 3.79 | 7.51 x 12.43  |  |  |
| Garage              |       | 7.73 x 7.11 | 25.36 x 23.32 |  |  |

## **Bathroom Count**

|                     | Level | Pieces |
|---------------------|-------|--------|
| Bathroom 1          | 1     | 4      |
| Bathroom 2(Ensuite) | 1     | 2      |
| Bathroom 3          | В     | 4      |

587-566-6774

**BASEMENT** 95.59 m²(1029 sq ft)

MAIN FLOOR 110.37 m<sup>2</sup>(1188 sq ft)