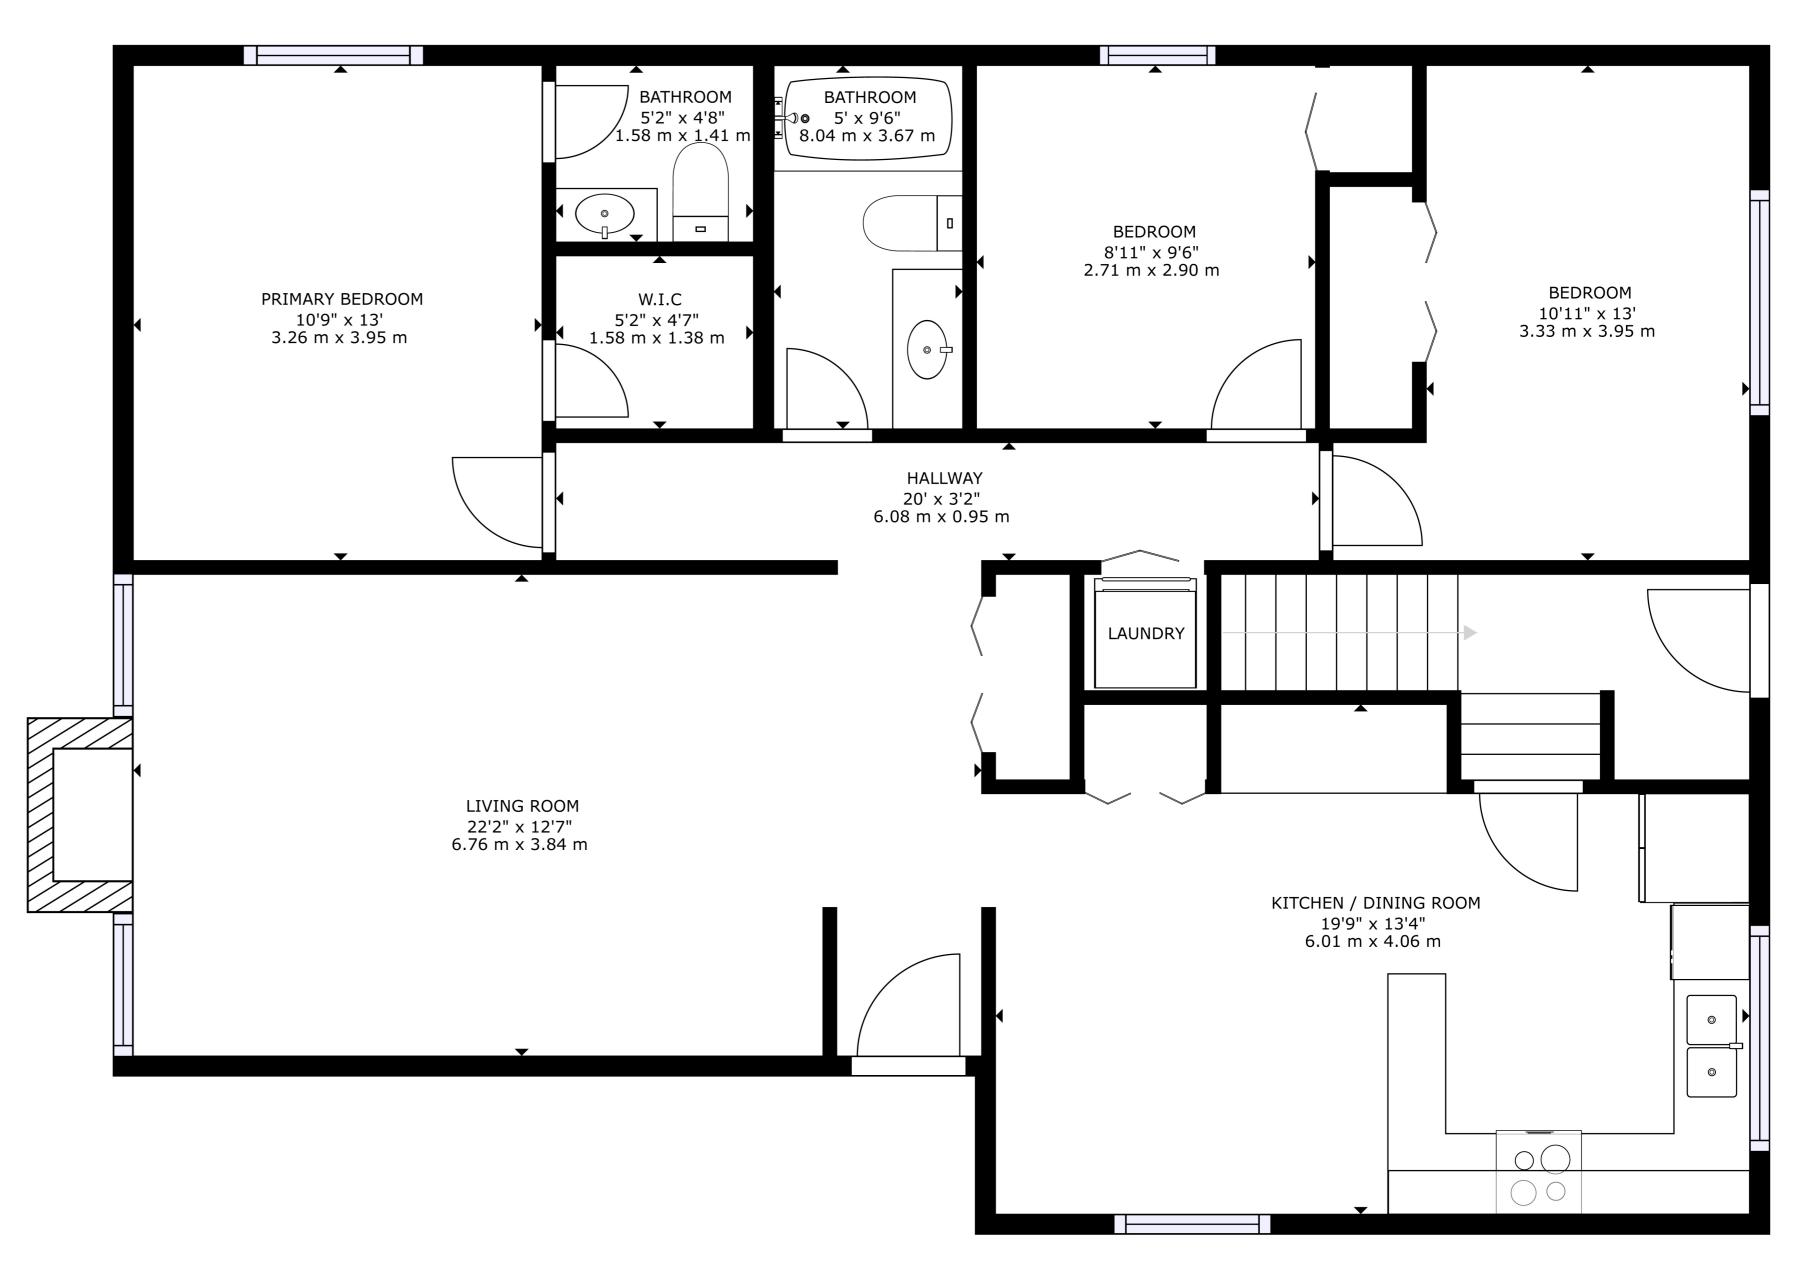

### Floor Area Totals

|                             | Level | Metric (m <sup>2</sup> ) | Imperial (ft <sup>2</sup> ) |  |  |
|-----------------------------|-------|--------------------------|-----------------------------|--|--|
| Main Floor                  | 1     | 110.37                   | 1188.04                     |  |  |
| Basement                    | В     | 95.59                    | 1028.97                     |  |  |
| Total Above Ground RMS Area |       | 110.37                   | 1188.04                     |  |  |

#### **Room Dimensions**

|                     | Level | Metric (m)  | Imperial (ft) |  |  |
|---------------------|-------|-------------|---------------|--|--|
| Living Room         | 1     | 6.76 x 3.84 | 22.18 x 12.60 |  |  |
| Kitchen/Dining Room | 1     | 6.01 x 4.06 | 19.72 x 13.32 |  |  |
| Primary Bedroom     | 1     | 3.26 x 3.95 | 10.70 x 12.96 |  |  |
| Bedroom 2           | 1     | 2.71 x 2.90 | 8.89 x 9.51   |  |  |
| Bedroom 3           | 1     | 3.33 x 3.95 | 10.93 x 12.96 |  |  |
| Family Room         | В     | 8.04 x 3.67 | 26.38 x 12.04 |  |  |
| Kitchen 2           | В     | 2.29 x 3.79 | 7.51 x 12.43  |  |  |
| Garage              |       | 7.73 x 7.11 | 25.36 x 23.32 |  |  |

## **Bathroom Count**

|                     | Level | Pieces |
|---------------------|-------|--------|
| Bathroom 1          | 1     | 4      |
| Bathroom 2(Ensuite) | 1     | 2      |
| Bathroom 3          | В     | 4      |

587-566-6774

**BASEMENT** 95.59 m²(1029 sq ft)

MAIN FLOOR 110.37 m<sup>2</sup>(1188 sq ft)