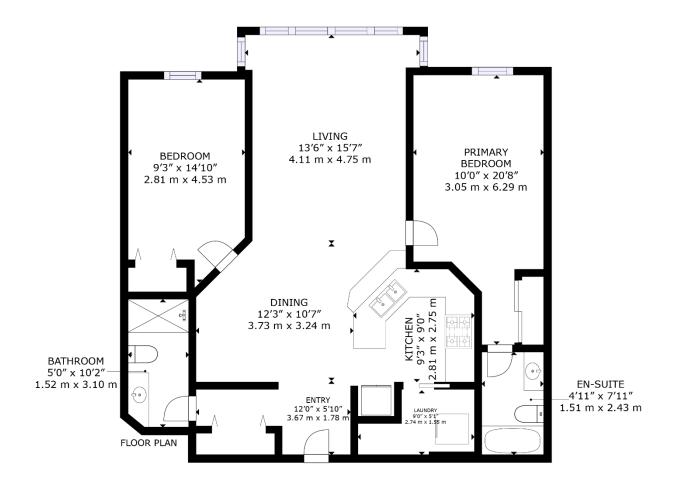

### **Room Dimensions**

|                    | Level | Metric (m)  | Imperial (ft) |
|--------------------|-------|-------------|---------------|
| Living/Dining Room | 1     | 4.11 x 4.75 | 13.48 x 15.58 |
| Dining Room        | 1     | 3.73 x 3.24 | 12.24 x 10.63 |
| Kitchen            | 1     | 2.81 x 2.75 | 9.22 x 9.02   |
| Primary Bedroom    | 1     | 3.05 x 6.29 | 10.01 x 20.64 |
| Bedroom 2          | 1     | 2.81 x 4.53 | 9.22 x 14.86  |

## Floor Plans & Dimensions #118-9730 174 Avenue NW, Edmonton, AB Floor 1

TOTAL RMS: 980 sq ft, 91.04 m<sup>2</sup>

Disclaimer: All measurements were obtained using the RMS guidelines. Measurements are to RECA standards and based upon the reliability of the equipment used and personnel expertise. We are not responsible for any damage, loss, or manipulation to the information provided on this document and its use from here on forward.