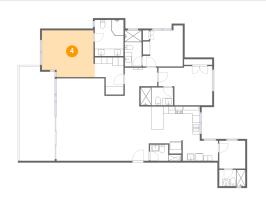

## 4 Floor 1 - Primary Bedroom

**Dimensions:** 4.44 m x 3.92

m

**Area**: 16 m2

Counted as living area: Yes

Heated: Yes Finished: Yes Enclosed: Yes

Contiguous:

Yes

Permitted: Yes Wet space: No Addition: No Conversion: No