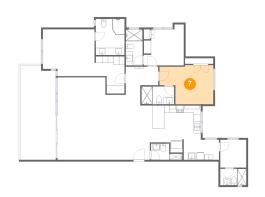

### Floor 1 - Bedroom

Dimensions: 4.52 m x 3.29

m

**Area**: 12 m2

Counted as living area: Yes

Heated: Yes Finished: Yes Enclosed: Yes

Contiguous:

Yes

Permitted: Yes Wet space: No Addition: No Conversion: No