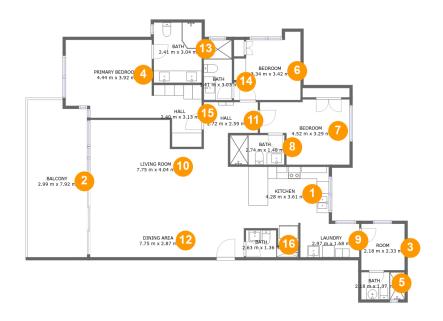

#### **Room dimensions**

Floor 1 Total m2: 173 Living area: 150

| #  |                 | Dimensions      | m2    | Counted as living area |
|----|-----------------|-----------------|-------|------------------------|
| 1  | Kitchen         | 4.28 m x 3.61 m | 14 m2 | Yes                    |
| 2  | Balcony         | 2.99 m x 7.92 m | 23 m2 | No                     |
| 3  | Room            | 2.18 m x 2.33 m | 5 m2  | Yes                    |
| 4  | Primary Bedroom | 4.44 m x 3.92 m | 16 m2 | Yes                    |
| 5  | Bath            | 2.18 m x 1.37 m | 3 m2  | Yes                    |
| 6  | Bedroom         | 3.34 m x 3.42 m | 10 m2 | Yes                    |
| 7  | Bedroom         | 4.52 m x 3.29 m | 12 m2 | Yes                    |
| 8  | Bath            | 2.74 m x 1.48 m | 4 m2  | Yes                    |
| 9  | Laundry         | 2.97 m x 1.68 m | 5 m2  | Yes                    |
| 10 | Living Room     | 7.75 m x 4.04 m | 25 m2 | Yes                    |
| 11 | Hall            | 2.72 m x 2.59 m | 6 m2  | Yes                    |

# Lighthouse Torre A, Apartamento 10A, Rio Hato, Clocle, Panama, Apartamento 10A

| #  |             | Dimensions      | m2    | Counted as living area |
|----|-------------|-----------------|-------|------------------------|
| 12 | Dining Area | 7.75 m x 2.87 m | 22 m2 | Yes                    |
| 13 | Bath        | 2.41 m x 3.04 m | 7 m2  | Yes                    |
| 14 | Bath        | 1.41 m x 3.03 m | 4 m2  | Yes                    |
| 15 | Hall        | 2.40 m x 3.13 m | 6 m2  | Yes                    |
| 16 | Bath        | 2.63 m x 1.36 m | 3 m2  | Yes                    |