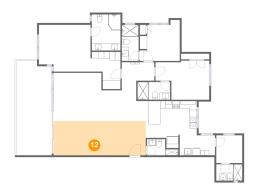

## Ploor 1 - Dining Area

Dimensions: 7.75 m x 2.87

m

Area: 22 m2

Counted as living area: Yes

Heated: Yes Finished: Yes Enclosed: Yes Contiguous:

Yes

Permitted: Yes Wet space: No Addition: No Conversion: No