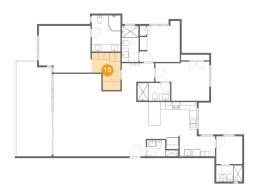

## <sup>10</sup> Floor 1 - Hall

**Dimensions:** 2.40 m x 3.13

n

Area: 6 m2

Counted as living area: Yes

Heated: Yes Finished: Yes Enclosed: Yes Contiguous:

Yes

Permitted: Yes Wet space: No Addition: No Conversion: No