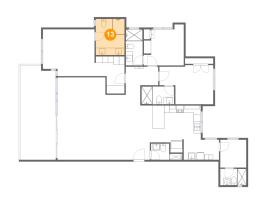

### 1 - Bath

Dimensions: 2.41 m x 3.04

m

Area: 7 m2

Counted as living area: Yes

Heated: Yes Finished: Yes Enclosed: Yes

Contiguous:

Yes

Permitted: Yes Wet space: Yes Addition: No Conversion: No