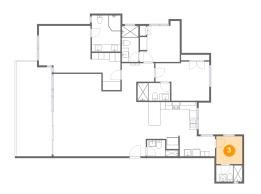

#### 5 Floor 1 - Bath

Dimensions: 2.18 m x 1.37

m

Area: 3 m2

Counted as living area: Yes

Heated: Yes Finished: Yes Enclosed: Yes Contiguous:

Yes