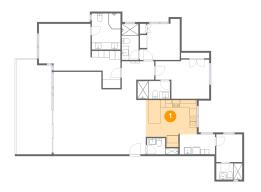

### 3 Floor 1 - Room

Dimensions: 2.18 m x 2.33

n

Area: 5 m2

Counted as living area: Yes

Heated: Yes Finished: Yes Enclosed: Yes Contiguous:

Yes

Permitted: Yes Wet space: No Addition: No Conversion: No