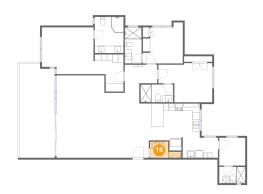

## <sup>10</sup> Floor 1 - Hall

**Dimensions:** 2.40 m x 3.13

n

Area: 6 m2

Counted as living area: Yes

Heated: Yes Finished: Yes Enclosed: Yes Contiguous:

Yes

Permitted: Yes Wet space: No Addition: No Conversion: No