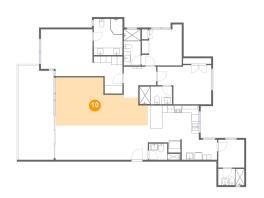

## Floor 1 - Living Room

**Dimensions**: 7.75 m x 4.04

m

**Area**: 25 m2

Counted as living area: Yes

Heated: Yes Finished: Yes Enclosed: Yes

Contiguous:

Yes

Permitted: Yes Wet space: No Addition: No Conversion: No