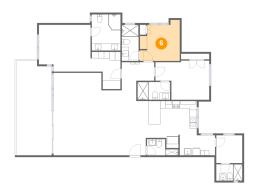

### 6 Floor 1 - Bedroom

**Dimensions:** 3.34 m x 3.42

m

Area: 10 m2

Counted as living area: Yes

Heated: Yes Finished: Yes Enclosed: Yes Contiguous:

Yes

Permitted: Yes Wet space: No Addition: No Conversion: No