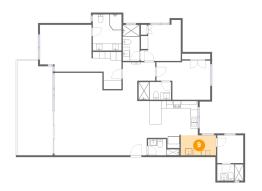

## Floor 1 - Laundry

Dimensions: 2.97 m x 1.68

m

Area: 5 m2

Counted as living area: Yes

Heated: Yes Finished: Yes Enclosed: Yes Contiguous:

Yes

Permitted: Yes Wet space: No Addition: No Conversion: No