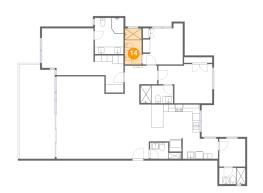

### Floor 1 - Bath

Dimensions: 1.41 m x 3.03

m

Area: 4 m2

Counted as living area: Yes

Heated: Yes Finished: Yes Enclosed: Yes Contiguous:

Yes