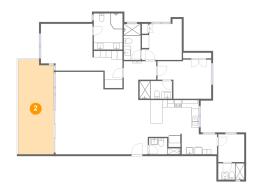

## Floor 1 - Balcony

Dimensions: 2.99 m x 7.92

m

**Area**: 23 m2

Counted as living area: No

Heated: No Finished: Yes Enclosed: No Contiguous:

Yes