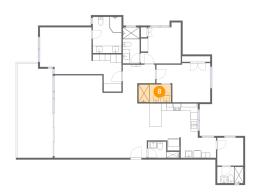

#### Floor 1 - Bath

Dimensions: 2.74 m x 1.48

m

Area: 4 m2

Counted as living area: Yes

Heated: Yes Finished: Yes Enclosed: Yes Contiguous:

Yes