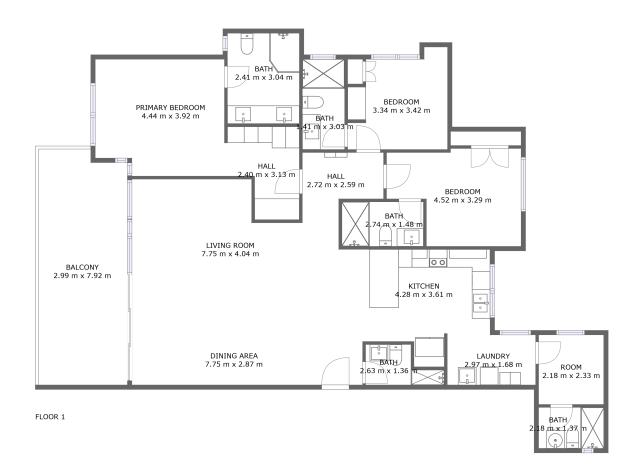

#### **Property summary**

Floors

#### **Room dimensions**

Floor 1 Total m2: 173 Living area: 150

| #  |                 | Dimensions      | m2    | Counted as living area |
|----|-----------------|-----------------|-------|------------------------|
| 1  | Kitchen         | 4.28 m x 3.61 m | 14 m2 | Yes                    |
| 2  | Balcony         | 2.99 m x 7.92 m | 23 m2 | No                     |
| 3  | Room            | 2.18 m x 2.33 m | 5 m2  | Yes                    |
| 4  | Primary Bedroom | 4.44 m x 3.92 m | 16 m2 | Yes                    |
| 5  | Bath            | 2.18 m x 1.37 m | 3 m2  | Yes                    |
| 6  | Bedroom         | 3.34 m x 3.42 m | 10 m2 | Yes                    |
| 7  | Bedroom         | 4.52 m x 3.29 m | 12 m2 | Yes                    |
| 8  | Bath            | 2.74 m x 1.48 m | 4 m2  | Yes                    |
| 9  | Laundry         | 2.97 m x 1.68 m | 5 m2  | Yes                    |
| 10 | Living Room     | 7.75 m x 4.04 m | 25 m2 | Yes                    |
| 11 | Hall            | 2.72 m x 2.59 m | 6 m2  | Yes                    |