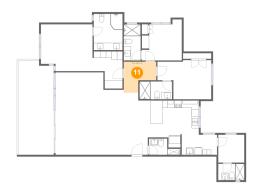

### Floor 1 - Hall

Dimensions: 2.72 m x 2.59

m

Area: 6 m2

Counted as living area: Yes

Heated: Yes Finished: Yes Enclosed: Yes Contiguous:

Yes