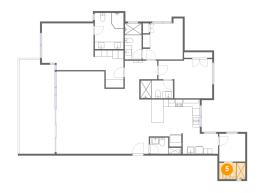

## Floor 1 - Laundry

Dimensions: 2.97 m x 1.68

m

Area: 5 m2

Counted as living area: Yes

Heated: Yes Finished: Yes Enclosed: Yes Contiguous:

Yes

Permitted: Yes Wet space: No Addition: No Conversion: No