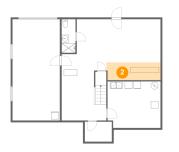

2 Floor 1 - Bar

Dimensions: 14'10" x 4'10" Area: 71 sq. ft Counted as living area: Yes

Heated: Yes Finished: Yes Enclosed: Yes Contiguous: Yes Permitted: Yes Wet space: No Addition: No Conversion: No

**Floor 1** - Hall