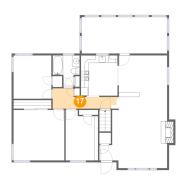

# Floor 2 - Hall

Dimensions: 17'5" x 5'4" Area: 63 sq. ft Counted as living area: Yes Heated: Yes Finished: Yes Enclosed: Yes Contiguous: Yes Permitted: Yes Wet space: No Addition: No Conversion: No

Scan captured on Sat, 08 Mar 2025 16:33:30 GMT Information is calculated by Cubicasa technology deemed highly reliable but not guaranteed.