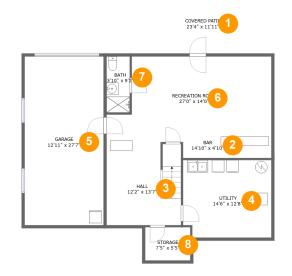

# Floor 1 - Covered Patio

Dimensions: 23'4" x 11'11" Area: 235 sq. ft Counted as living area: No

Heated: No Finished: Yes Enclosed: No Contiguous: Yes Permitted: Yes Wet space: No Addition: No Conversion: No

2 Floor 1 - Bar

Dimensions: 14'10" x 4'10" Area: 71 sq. ft Counted as living area: Yes

Heated: Yes Finished: Yes Enclosed: Yes Contiguous: Yes Permitted: Yes Wet space: No Addition: No Conversion: No

**Floor 1** - Hall

Dimensions: 12'2" x 13'7" Area: 146 sq. ft Counted as living area: Yes Heated: Yes Finished: Yes Enclosed: Yes Contiguous: Yes Permitted: Yes Wet space: No Addition: No Conversion: No

Floor 1 - Utility

Dimensions: 14'6" x 12'8" Area: 181 sq. ft Counted as living area: No Heated: No Finished: No Enclosed: Yes Contiguous: Yes Permitted: Yes Wet space: No Addition: No Conversion: No

# 5 Floor 1 - Garage

Dimensions: 12'11" x 27'7" Area: 357 sq. ft Counted as living area: No Heated: No Finished: No Enclosed: Yes Contiguous: Yes Permitted: Yes Wet space: No Addition: No Conversion: No

## 5 Floor 1 - Recreation Room

Dimensions: 27'0" x 14'0" Area: 312 sq. ft Counted as living area: Yes Heated: Yes Finished: Yes Enclosed: Yes Contiguous: Yes Permitted: Yes Wet space: No Addition: No Conversion: No

Dimensions: 3'10" x 9'2" Area: 35 sq. ft Counted as living area: Yes Heated: Yes Finished: Yes Enclosed: Yes Contiguous: Yes Permitted: Yes Wet space: Yes Addition: No Conversion: No

# Floor 1 - Storage

Dimensions: 7'5" x 5'5" Area: 40 sq. ft Counted as living area: No Heated: No Finished: No Enclosed: No Contiguous: Yes Permitted: Yes Wet space: No Addition: No Conversion: No

Scan captured on Sat, 08 Mar 2025 16:33:30 GMT Information is calculated by Cubicasa technology deemed highly reliable but not guaranteed.