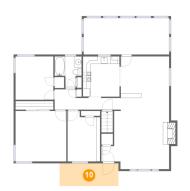

**Floor 2** - Porch

Dimensions: 15'6" x 6'0" Area: 93 sq. ft Counted as living area: No Heated: No Finished: Yes Enclosed: No Contiguous: Yes Permitted: Yes Wet space: No Addition: No Conversion: No