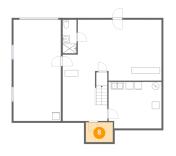

# Floor 1 - Storage

Dimensions: 7'5" x 5'5" Area: 40 sq. ft Counted as living area: No Heated: No Finished: No Enclosed: No Contiguous: Yes Permitted: Yes Wet space: No Addition: No Conversion: No

Scan captured on Sat, 08 Mar 2025 16:33:30 GMT Information is calculated by Cubicasa technology deemed highly reliable but not guaranteed.