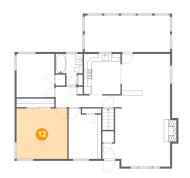

Scan captured on Sat, 08 Mar 2025 16:33:30 GMT Information is calculated by Cubicasa technology deemed highly reliable but not guaranteed.

Dimensions: 13'5" x 13'3" Area: 178 sq. ft Counted as living area: Yes Heated: Yes Finished: Yes Enclosed: Yes Contiguous: Yes Permitted: Yes Wet space: No Addition: No Conversion: No