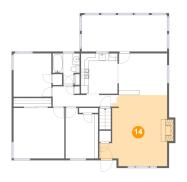

# 🤒 Floor 2 - Living Room

Dimensions: 17'10" x 18'8" Area: 289 sq. ft Counted as living area: Yes Heated: Yes Finished: Yes Enclosed: Yes Contiguous: Yes Permitted: Yes Wet space: No Addition: No Conversion: No