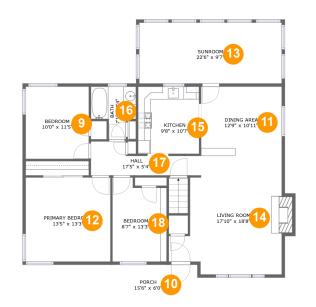

# 🦻 Floor 2 - Bedroom

**Dimensions:** 10'0" x 11'5" **Area:** 114 sq. ft **Counted as living area:** Yes Heated: Yes Finished: Yes Enclosed: Yes Contiguous: Yes Permitted: Yes Wet space: No Addition: No Conversion: No

**Floor 2** - Porch

Dimensions: 15'6" x 6'0" Area: 93 sq. ft Counted as living area: No Heated: No Finished: Yes Enclosed: No Contiguous: Yes Permitted: Yes Wet space: No Addition: No Conversion: No

# Floor 2 - Dining Area

Dimensions: 12'9" x 10'11" Area: 139 sq. ft Counted as living area: Yes Heated: Yes Finished: Yes Enclosed: Yes Contiguous: Yes Permitted: Yes Wet space: No Addition: No Conversion: No

Scan captured on Sat, 08 Mar 2025 16:33:30 GMT Information is calculated by Cubicasa technology deemed highly reliable but not guaranteed.

Dimensions: 13'5" x 13'3" Area: 178 sq. ft Counted as living area: Yes Heated: Yes Finished: Yes Enclosed: Yes Contiguous: Yes Permitted: Yes Wet space: No Addition: No Conversion: No

## Floor 2 - Sunroom

Dimensions: 22'6" x 9'7" Area: 216 sq. ft Counted as living area: Yes Heated: Yes Finished: Yes Enclosed: Yes Contiguous: Yes Permitted: Yes Wet space: No Addition: No Conversion: No

# 🤒 Floor 2 - Living Room

Dimensions: 17'10" x 18'8" Area: 289 sq. ft Counted as living area: Yes Heated: Yes Finished: Yes Enclosed: Yes Contiguous: Yes Permitted: Yes Wet space: No Addition: No Conversion: No

Scan captured on Sat, 08 Mar 2025 16:33:30 GMT Information is calculated by Cubicasa technology deemed highly reliable but not guaranteed.

Dimensions: 9'8" x 10'7" Area: 102 sq. ft Counted as living area: Yes Heated: Yes Finished: Yes Enclosed: Yes Contiguous: Yes Permitted: Yes Wet space: No Addition: No Conversion: No

5 Floor 2 - Bath

Dimensions: 7'1" x 8'4" Area: 45 sq. ft Counted as living area: Yes Heated: Yes Finished: Yes Enclosed: Yes Contiguous: Yes Permitted: Yes Wet space: Yes Addition: No Conversion: No

# Floor 2 - Hall

Dimensions: 17'5" x 5'4" Area: 63 sq. ft Counted as living area: Yes Heated: Yes Finished: Yes Enclosed: Yes Contiguous: Yes Permitted: Yes Wet space: No Addition: No Conversion: No

Scan captured on Sat, 08 Mar 2025 16:33:30 GMT Information is calculated by Cubicasa technology deemed highly reliable but not guaranteed.

# 🤨 Floor 2 - Bedroom

Dimensions: 8'7" x 13'3" Area: 105 sq. ft Counted as living area: Yes Heated: Yes Finished: Yes Enclosed: Yes Contiguous: Yes Permitted: Yes Wet space: No Addition: No Conversion: No