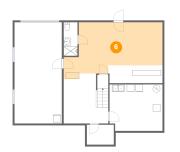

## 5 Floor 1 - Recreation Room

Dimensions: 27'0" x 14'0" Area: 312 sq. ft Counted as living area: Yes Heated: Yes Finished: Yes Enclosed: Yes Contiguous: Yes Permitted: Yes Wet space: No Addition: No Conversion: No