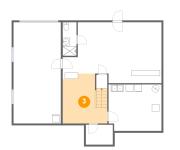

Dimensions: 12'2" x 13'7" Area: 146 sq. ft Counted as living area: Yes Heated: Yes Finished: Yes Enclosed: Yes Contiguous: Yes Permitted: Yes Wet space: No Addition: No Conversion: No

Floor 1 - Utility