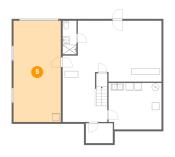

# 5 Floor 1 - Garage

Dimensions: 12'11" x 27'7" Area: 357 sq. ft Counted as living area: No Heated: No Finished: No Enclosed: Yes Contiguous: Yes Permitted: Yes Wet space: No Addition: No Conversion: No