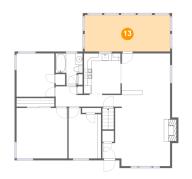

## Floor 2 - Sunroom

Dimensions: 22'6" x 9'7" Area: 216 sq. ft Counted as living area: Yes Heated: Yes Finished: Yes Enclosed: Yes Contiguous: Yes Permitted: Yes Wet space: No Addition: No Conversion: No