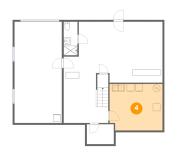

Dimensions: 14'6" x 12'8" Area: 181 sq. ft Counted as living area: No Heated: No Finished: No Enclosed: Yes Contiguous: Yes Permitted: Yes Wet space: No Addition: No Conversion: No