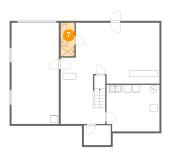

Dimensions: 3'10" x 9'2" Area: 35 sq. ft Counted as living area: Yes Heated: Yes Finished: Yes Enclosed: Yes Contiguous: Yes Permitted: Yes Wet space: Yes Addition: No Conversion: No