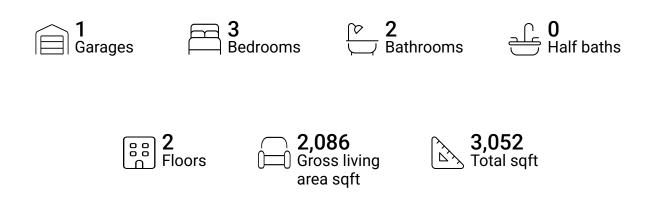

#### **Property summary**







## **Room dimensions**

Floor 1

Total sqft: 1496 Living area: 634

| # |                 | Dimensions     | sqft       | Counted as living area |
|---|-----------------|----------------|------------|------------------------|
| 1 | Covered Patio   | 23'4" x 11'11" | 235 sq. ft | No                     |
| 2 | Bar             | 14'10" x 4'10" | 71 sq. ft  | Yes                    |
| 3 | Hall            | 12'2" x 13'7"  | 146 sq. ft | Yes                    |
| 4 | Utility         | 14'6" x 12'8"  | 181 sq. ft | No                     |
| 5 | Garage          | 12'11" x 27'7" | 357 sq. ft | No                     |
| 6 | Recreation Room | 27'0" x 14'0"  | 312 sq. ft | Yes                    |
| 7 | Bath            | 3'10" x 9'2"   | 35 sq. ft  | Yes                    |
| 8 | Storage