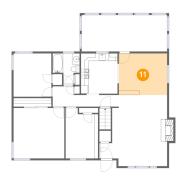

# Floor 2 - Dining Area

Dimensions: 12'9" x 10'11" Area: 139 sq. ft Counted as living area: Yes Heated: Yes Finished: Yes Enclosed: Yes Contiguous: Yes Permitted: Yes Wet space: No Addition: No Conversion: No