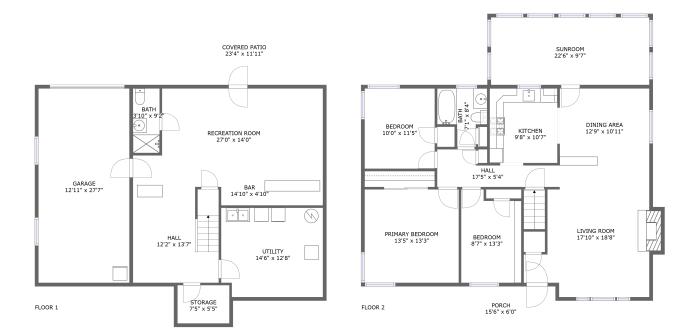

## **Room dimensions**

Floor 1

Total sqft: 1496 Living area: 634

| # |                 | Dimensions     | sqft       | Counted as living area |
|---|-----------------|----------------|------------|------------------------|
| 1 | Covered Patio   | 23'4" x 11'11" | 235 sq. ft | No                     |
| 2 | Bar             | 14'10" x 4'10" | 71 sq. ft  | Yes                    |
| 3 | Hall            | 12'2" x 13'7"  | 146 sq. ft | Yes                    |
| 4 | Utility         | 14'6" x 12'8"  | 181 sq. ft | No                     |
| 5 | Garage          | 12'11" x 27'7" | 357 sq. ft | No                     |
| 6 | Recreation Room | 27'0" x 14'0"  | 312 sq. ft | Yes                    |
| 7 | Bath            | 3'10" x 9'2"   | 35 sq. ft  | Yes                    |
| 8 | Storage         | 7'5" x 5'5"    | 40 sq. ft  | No                     |

## **Room dimensions**

Floor 2

Total sqft: 1556 Living area: 1452

| #  |                 | Dimensions     | sqft       | Counted as living area |
|----|-----------------|----------------|------------|------------------------|
| 9  | Bedroom         | 10'0" x 11'5"  | 114 sq. ft | Yes                    |
| 10 | Porch           | 15'6" x 6'0"   | 93 sq. ft  | No                     |
| 11 | Dining Area     | 12'9" x 10'11" | 139 sq. ft | Yes                    |
| 12 | Primary Bedroom | 13'5" x 13'3"  | 178 sq. ft | Yes                    |
| 13 | Sunroom         | 22'6" x 9'7"   | 216 sq. ft | Yes                    |
| 14 | Living Room     | 17'10" x 18'8" | 289 sq. ft | Yes                    |
| 15 | Kitchen         | 9'8" x 10'7"   | 102 sq. ft | Yes                    |
| 16 | Bath            | 7'1" x 8'4"    | 45 sq. ft  | Yes                    |
| 17 | Hall            | 17'5" x 5'4"   | 63 sq. ft  | Yes                    |
| 18 | Bedroom         | 8'7" x 13'3"   | 105 sq. ft | Yes                    |