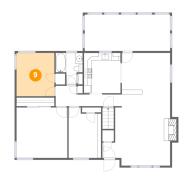

# 🦻 Floor 2 - Bedroom

**Dimensions:** 10'0" x 11'5" **Area:** 114 sq. ft **Counted as living area:** Yes Heated: Yes Finished: Yes Enclosed: Yes Contiguous: Yes Permitted: Yes Wet space: No Addition: No Conversion: No