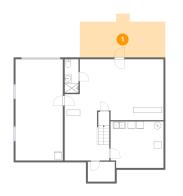

# Floor 1 - Covered Patio

Dimensions: 23'4" x 11'11" Area: 235 sq. ft Counted as living area: No

Heated: No Finished: Yes Enclosed: No Contiguous: Yes Permitted: Yes Wet space: No Addition: No Conversion: No