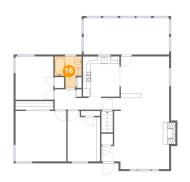

5 Floor 2 - Bath

Dimensions: 7'1" x 8'4" Area: 45 sq. ft Counted as living area: Yes Heated: Yes Finished: Yes Enclosed: Yes Contiguous: Yes Permitted: Yes Wet space: Yes Addition: No Conversion: No