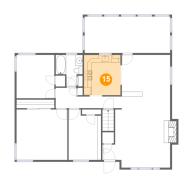

Scan captured on Sat, 08 Mar 2025 16:33:30 GMT Information is calculated by Cubicasa technology deemed highly reliable but not guaranteed.

Dimensions: 9'8" x 10'7" Area: 102 sq. ft Counted as living area: Yes Heated: Yes Finished: Yes Enclosed: Yes Contiguous: Yes Permitted: Yes Wet space: No Addition: No Conversion: No