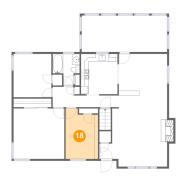

# 🤨 Floor 2 - Bedroom

Dimensions: 8'7" x 13'3" Area: 105 sq. ft Counted as living area: Yes Heated: Yes Finished: Yes Enclosed: Yes Contiguous: Yes Permitted: Yes Wet space: No Addition: No Conversion: No