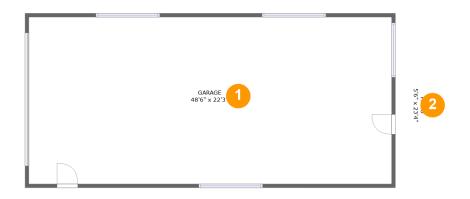

#### **Room Dimensions**

Floor 1 Total sqft: 1283 Living area: 0

| # | Room name | Dimensions    | Area (sqft) | Counted as Living Area |
|---|-----------|---------------|-------------|------------------------|
| 1 | Garage    | 48'6" x 22'3" | 1083 sq. ft | No                     |
| 2 | Patio     | 5'6" x 23'4"  | 129 sq. ft  | No                     |

### 829 Grimes Creek Lane, Hardy, Franklin County, Virginia, United States, 24101, Garage

1 - Garage

**Dimensions**: 48'6" x 22'3" **Area**: 1083 sq. ft

Counted as Living Area: No

Heated: No Finished: No Enclosed: Yes Contiguous: Yes Permitted: Yes Wet Space: No Addition: No Conversion: No

2 Floor 1 - Patio

Dimensions: 5'6" x 23'4"

Area: 129 sq. ft

Counted as Living Area: No

Heated: No Finished: Yes Enclosed: No Contiguous: Yes Permitted: Yes Wet Space: No Addition: No Conversion: No