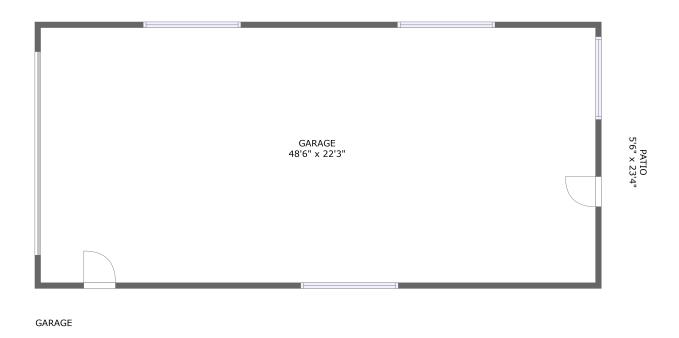

#### **Room Dimensions**

Floor 1 Total sqft: 1283 Living area: 0

| # | Room name | Dimensions    | Area (sqft) | Counted as Living Area |
|---|-----------|---------------|-------------|------------------------|
| 1 | Garage    | 48'6" x 22'3" | 1083 sq. ft | No                     |
| 2 | Patio     | 5'6" x 23'4"  | 129 sq. ft  | No                     |

### 829 Grimes Creek Lane, Hardy, Franklin County, Virginia, United States, 24101, Garage

1 - Garage

**Dimensions**: 48'6" x 22'3" **Area**: 1083 sq. ft

Counted as Living Area: No

Heated: No Finished: No Enclosed: Yes Contiguous: Yes Permitted: Yes Wet Space: No Addition: No Conversion: No

2 Floor 1 - Patio

Dimensions: 5'6" x 23'4"

Area: 129 sq. ft

Counted as Living Area: No

Heated: No Finished: Yes Enclosed: No Contiguous: Yes Permitted: Yes Wet Space: No Addition: No Conversion: No