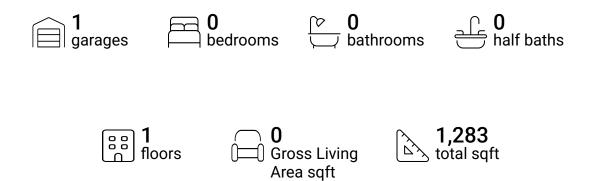

#### **Room Dimensions**

Floor 1 Total sqft: 1283 Living area: 0

| # | Room name | Dimensions    | Area (sqft) | Counted as Living Area |
|---|-----------|---------------|-------------|------------------------|
| 1 | Garage    | 48'6" x 22'3" | 1083 sq. ft | No                     |
| 2 | Patio     | 5'6" x 23'4"  | 129 sq. ft  | No                     |