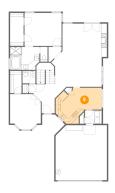

### Floor 1 - Room

Dimensions: 27'11" x 18'8" **Area:** 374 sq. ft Counted as Living Area:

Yes

Heated: Yes Finished: Yes Enclosed: Yes **Contiguous:** Yes

Permitted: Yes Wet Space: No Addition: No Conversion: No