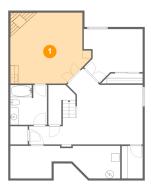

# Floor 1 - Family Room

**Dimensions**: 17'9" x 17'5" **Area:** 308 sq. ft Counted as Living Area:

Yes

Heated: Yes Finished: Yes Enclosed: Yes Contiguous:

Yes

Permitted: Yes Wet Space: No Addition: No Conversion: No