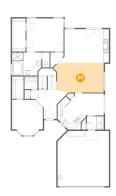

# 18 Floor 2 - Primary Bedroom

**Dimensions**: 14'0" x 12'6" **Area**: 175 sq. ft

Counted as Living Area:

Yes

Heated: Yes Finished: Yes Enclosed: Yes Contiguous:

Yes

Permitted: Yes Wet Space: No Addition: No Conversion: No