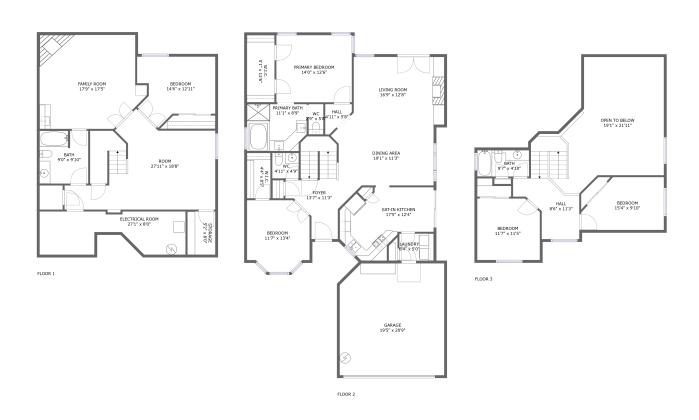

#### **Room Dimensions**

Floor 1 Total sqft: 1316 Living area: 965

| # | Room name       | Dimensions     | Area (sqft) | Counted as Living Area |
|---|-----------------|----------------|-------------|------------------------|
| 1 | Family Room     | 17'9" x 17'5"  | 308 sq. ft  | Yes                    |
| 2 | Electrical Room | 27'1" x 8'0"   | 186 sq. ft  | No                     |
| 3 | Room            | 27'11" x 18'8" | 374 sq. ft  | Yes                    |
| 4 | Storage         | 5'2" x 8'0"    | 42 sq. ft   | No                     |
| 5 | Bath            | 9'0" x 9'10"   | 87 sq. ft   | No                     |
| 6 | Bedroom         | 14'6" x 12'11" | 152 sq. ft  | Yes                    |

# Floor 1 - Family Room

**Dimensions**: 17'9" x 17'5" **Area:** 308 sq. ft Counted as Living Area:

Yes

Heated: Yes Finished: Yes Enclosed: Yes Contiguous:

Yes

Permitted: Yes Wet Space: No Addition: No Conversion: No

#### Floor 1 - Electrical Room

Dimensions: 27'1" x 8'0"

Area: 186 sq. ft

Counted as Living Area: No

Heated: No Finished: No Enclosed: Yes Contiguous: Yes Permitted: Yes Wet Space: No Addition: No Conversion: No

### Floor 1 - Room

Dimensions: 27'11" x 18'8" **Area:** 374 sq. ft Counted as Living Area:

Yes

Heated: Yes Finished: Yes Enclosed: Yes **Contiguous:** Yes

Permitted: Yes Wet Space: No Addition: No Conversion: No

# Floor 1 - Storage

Dimensions: 5'2" x 8'0" Area: 42 sq. ft

Counted as Living Area: No

Heated: No Finished: No Enclosed: No Contiguous: Yes Permitted: Yes Wet Space: No Addition: No Conversion: No

### Floor 1 - Bath

Dimensions: 9'0" x 9'10"

Area: 87 sq. ft

Counted as Living Area: No

Heated: Yes Finished: Yes Enclosed: Yes Contiguous: Yes Permitted: Yes Wet Space: Yes Addition: No Conversion: No

### 6 Floor 1 - Bedroom

**Dimensions:** 14'6" x 12'11" **Area:** 152 sq. ft

Counted as Living Area:

Yes

Heated: Yes Finished: Yes Enclosed: Yes Contiguous:

Yes

Permitted: Yes Wet Space: No Addition: No Conversion: No