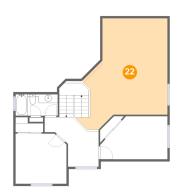

## Floor 3 - Open To Below

Dimensions: 19'1" x 21'11"

**Area**: 377 sq. ft

Counted as Living Area: No

Heated: No Finished: No Enclosed: No Contiguous: Yes Permitted: No Wet Space: No Addition: No Conversion: No