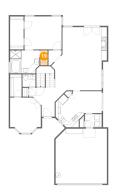

### 9 Floor 2 - Eat-in Kitchen

Dimensions: 17'5" x 12'4"

Area: 171 sq. ft

Counted as Living Area:

Counted as Living Area:

Yes

Heated: Yes Finished: Yes Enclosed: Yes Contiguous:

Yes