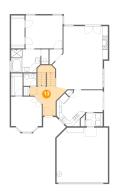

### Floor 2 - Hall

Dimensions: 4'11" x 5'8"

Area: 19 sq. ft

Counted as Living Area:

Yes

Heated: Yes Finished: Yes Enclosed: Yes Contiguous:

Yes

Permitted: Yes Wet Space: No Addition: No Conversion: No