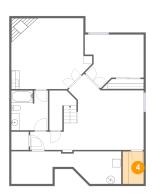

# Floor 1 - Storage

Dimensions: 5'2" x 8'0" Area: 42 sq. ft

Counted as Living Area: No

Heated: No Finished: No Enclosed: No Contiguous: Yes Permitted: Yes Wet Space: No Addition: No Conversion: No