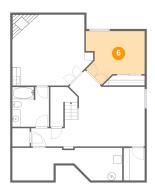

# 18 Floor 2 - Primary Bedroom

**Dimensions**: 14'0" x 12'6" **Area**: 175 sq. ft

Counted as Living Area:

Yes

Heated: Yes Finished: Yes Enclosed: Yes Contiguous:

Yes

Permitted: Yes Wet Space: No Addition: No Conversion: No