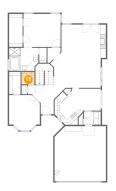

### 9 Floor 2 - Eat-in Kitchen

Dimensions: 17'5" x 12'4"

Area: 171 sq. ft

Counted as Living Area:

Counted as Living Area:

Yes

Heated: Yes Finished: Yes Enclosed: Yes Contiguous:

Yes

Permitted: Yes Wet Space: No Addition: No Conversion: No