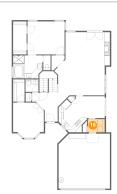

## Floor 2 - Laundry

Dimensions: 6'4" x 5'0" Area: 32 sq. ft

Counted as Living Area:

Yes

Heated: Yes Finished: Yes Enclosed: Yes Contiguous:

Yes

Permitted: Yes Wet Space: No Addition: No Conversion: No