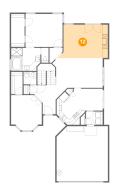

# <sup>20</sup> Floor 2 - Dining Area

**Dimensions:** 19'1" x 11'3"

**Area:** 197 sq. ft

Counted as Living Area:

Yes

Heated: Yes Finished: Yes Enclosed: Yes Contiguous:

Yes