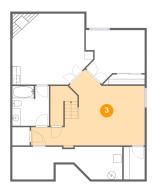

### Floor 1 - Room

Dimensions: 27'11" x 18'8" **Area:** 374 sq. ft Counted as Living Area:

Yes

Heated: Yes Finished: Yes Enclosed: Yes **Contiguous:** Yes

Permitted: Yes Wet Space: No Addition: No Conversion: No