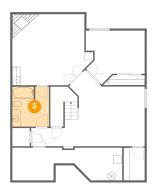

### 6 Floor 1 - Bedroom

**Dimensions:** 14'6" x 12'11" **Area:** 152 sq. ft

Counted as Living Area:

Yes

Heated: Yes Finished: Yes Enclosed: Yes Contiguous:

Yes

Permitted: Yes Wet Space: No Addition: No Conversion: No