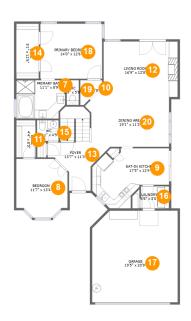

#### **Room Dimensions**

Floor 2 Total sqft: 1903 Living area: 1476

| #  | Room name      | Dimensions    | Area (sqft) | Counted as Living Area |
|----|----------------|---------------|-------------|------------------------|
| 7  | Primary Bath   | 11'1" x 8'9"  | 93 sq. ft   | Yes                    |
| 8  | Bedroom        | 11'7" x 13'4" | 139 sq. ft  | Yes                    |
| 9  | Eat-in Kitchen | 17'5" x 12'4" | 171 sq. ft  | Yes                    |
| 10 | Hall           | 4'11" x 5'8"  | 19 sq. ft   | Yes                    |
| 11 | W.i.c.         | 4'4" x 8'5"   | 37 sq. ft   | Yes                    |
| 12 | Living Room    | 16'9" x 12'8" | 215 sq. ft  | Yes                    |
| 13 | Foyer          | 13'7" x 11'3" | 138 sq. ft  | Yes                    |
| 14 | W.i.c.         | 5'1" x 12'6"  | 64 sq. ft   | Yes                    |
| 15 | Wc             | 4'11" x 4'9"  | 23 sq. ft   | Yes                    |
| 16 | Laundry        | 6'4" x 5'0"   | 32 sq. ft   | Yes                    |
| 17 | Garage         | 19'5" x 20'9" | 395 sq. ft  | No                     |

| #  | Room name       | Dimensions    | Area (sqft) | Counted as Living Area |
|----|-----------------|---------------|-------------|------------------------|
| 18 | Primary Bedroom | 14'0" x 12'6" | 175 sq. ft  | Yes                    |
| 19 | Wc              | 2'9" x 5'8"   | 16 sq. ft   | Yes                    |
| 20 | Dining Area     | 19'1" x 11'3" | 197 sq. ft  | Yes                    |

# Floor 2 - Primary Bath

**Dimensions**: 11'1" x 8'9"

Area: 93 sq. ft

Counted as Living Area:

Yes

Heated: Yes Finished: Yes

Enclosed: Yes Contiguous:

Yes

Permitted: Yes Wet Space: Yes Addition: No Conversion: No

### Floor 2 - Bedroom

**Dimensions:** 11'7" x 13'4"

**Area:** 139 sq. ft

Counted as Living Area:

Yes

Heated: Yes Finished: Yes Enclosed: Yes Contiguous: Yes

### 9 Floor 2 - Eat-in Kitchen

Dimensions: 17'5" x 12'4"

Area: 171 sq. ft

Counted as Living Area:

Counted as Living Area:

Yes

Heated: Yes Finished: Yes Enclosed: Yes Contiguous:

Yes

Permitted: Yes Wet Space: No Addition: No Conversion: No

### Floor 2 - Hall

Dimensions: 4'11" x 5'8"

Area: 19 sq. ft

Counted as Living Area:

Yes

Heated: Yes Finished: Yes Enclosed: Yes Contiguous:

Yes

Permitted: Yes Wet Space: No Addition: No Conversion: No

### **10 Floor 2 -** W.i.c.

Dimensions: 4'4" x 8'5"

Area: 37 sq. ft

Counted as Living Area:

Yes

Heated: Yes Finished: Yes Enclosed: Yes Contiguous:

Yes

# 12 Floor 2 - Living Room

Dimensions: 16'9" x 12'8" Area: 215 sq. ft

Counted as Living Area:

Yes

Heated: Yes Finished: Yes Enclosed: Yes Contiguous:

Yes

Permitted: Yes Wet Space: No Addition: No Conversion: No

### Floor 2 - Foyer

Dimensions: 13'7" x 11'3"

**Area:** 138 sq. ft

Counted as Living Area:

Yes

Heated: Yes Finished: Yes

Enclosed: Yes Contiguous:

Yes

### **Grade Street Floor 2 -** W.i.c.

**Dimensions:** 5'1" x 12'6"

Area: 64 sq. ft

Counted as Living Area:

Yes

Heated: Yes Finished: Yes Enclosed: Yes Contiguous: Yes

### **15** Floor 2 - Wc

Dimensions: 4'11" x 4'9" Area: 23 sq. ft

Counted as Living Area:

Yes

Heated: Yes Finished: Yes Enclosed: Yes Contiguous:

Yes

Permitted: Yes Wet Space: Yes Addition: No Conversion: No

## Floor 2 - Laundry

Dimensions: 6'4" x 5'0" Area: 32 sq. ft

Counted as Living Area:

Yes

Heated: Yes Finished: Yes Enclosed: Yes Contiguous:

Yes

Permitted: Yes Wet Space: No Addition: No Conversion: No

# Floor 2 - Garage

Dimensions: 19'5" x 20'9"

Area: 395 sq. ft

Counted as Living Area: No

Finished: No
Enclosed: Yes
Contiguous: Yes
Permitted: Yes
Wet Space: No
Addition: No
Conversion: No

Heated: No

# 18 Floor 2 - Primary Bedroom

**Dimensions**: 14'0" x 12'6" **Area**: 175 sq. ft

Counted as Living Area:

Yes

Heated: Yes Finished: Yes Enclosed: Yes Contiguous:

Yes

Permitted: Yes Wet Space: No Addition: No Conversion: No

### Floor 2 - Wc

Dimensions: 2'9" x 5'8"

Area: 16 sq. ft

Counted as Living Area:

Yes

Heated: Yes Finished: Yes Enclosed: Yes Contiguous:

Yes

Permitted: Yes Wet Space: Yes Addition: No Conversion: No

# <sup>20</sup> Floor 2 - Dining Area

**Dimensions:** 19'1" x 11'3"

**Area:** 197 sq. ft

Counted as Living Area:

Yes

Heated: Yes Finished: Yes Enclosed: Yes Contiguous:

Yes