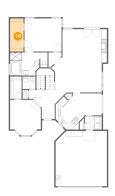

# Floor 1 - Family Room

**Dimensions**: 17'9" x 17'5" **Area:** 308 sq. ft Counted as Living Area:

Yes

Heated: Yes Finished: Yes Enclosed: Yes Contiguous:

Yes

Permitted: Yes Wet Space: No Addition: No Conversion: No