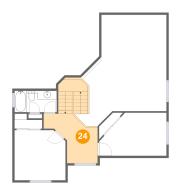

## Floor 3 - Hall

Dimensions: 8'6" x 11'3" **Area:** 145 sq. ft

Counted as Living Area:

Yes

Heated: Yes Finished: Yes Enclosed: Yes Contiguous:

Yes

Permitted: Yes Wet Space: No Addition: No Conversion: No