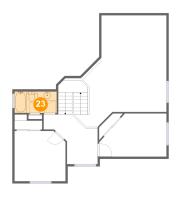

### Floor 3 - Bath

**Dimensions:** 9'7" x 4'10"

Area: 47 sq. ft

Counted as Living Area:

Yes

Heated: Yes Finished: Yes Enclosed: Yes Contiguous:

Yes