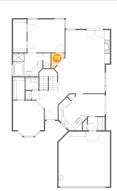

### 9 Floor 2 - Eat-in Kitchen

Dimensions: 17'5" x 12'4"

Area: 171 sq. ft

Counted as Living Area:

Counted as Living Area:

Yes

Heated: Yes Finished: Yes Enclosed: Yes Contiguous:

Yes