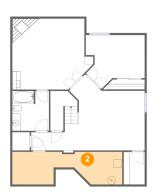

#### Floor 1 - Electrical Room

Dimensions: 27'1" x 8'0"

Area: 186 sq. ft

Counted as Living Area: No

Heated: No Finished: No Enclosed: Yes Contiguous: Yes Permitted: Yes Wet Space: No Addition: No Conversion: No