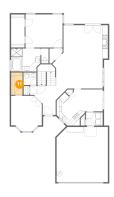

### Floor 2 - Bedroom

**Dimensions:** 11'7" x 13'4"

**Area:** 139 sq. ft

Counted as Living Area:

Yes

Heated: Yes Finished: Yes Enclosed: Yes Contiguous: Yes