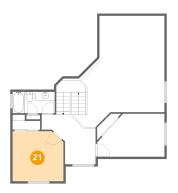

### Floor 3 - Bedroom

Dimensions: 11'7" x 11'5" Area: 129 sq. ft

Counted as Living Area:

Yes

Heated: Yes Finished: Yes Enclosed: Yes Contiguous:

Yes

Permitted: Yes Wet Space: No Addition: No Conversion: No