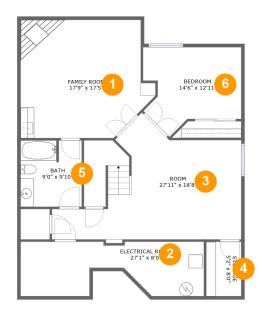

#### **Room Dimensions**

Floor 2 Total sqft: 1903 Living area: 1476

| #  | Room name      | Dimensions    | Area (sqft) | Counted as Living Area |
|----|----------------|---------------|-------------|------------------------|
| 7  | Primary Bath   | 11'1" x 8'9"  | 93 sq. ft   | Yes                    |
| 8  | Bedroom        | 11'7" x 13'4" | 139 sq. ft  | Yes                    |
| 9  | Eat-in Kitchen | 17'5" x 12'4" | 171 sq. ft  | Yes                    |
| 10 | Hall           | 4'11" x 5'8"  | 19 sq. ft   | Yes                    |
| 11 | W.i.c.         | 4'4" x 8'5"   | 37 sq. ft   | Yes                    |
| 12 | Living Room    | 16'9" x 12'8" | 215 sq. ft  | Yes                    |
| 13 | Foyer          | 13'7" x 11'3" | 138 sq. ft  | Yes                    |
| 14 | W.i.c.         | 5'1" x 12'6"  | 64 sq. ft   | Yes                    |
| 15 | Wc             | 4'11" x 4'9"  | 23 sq. ft   | Yes                    |
| 16 | Laundry        | 6'4" x 5'0"   | 32 sq. ft   | Yes                    |
| 17 | Garage         | 19'5" x 20'9" | 395 sq. ft  | No                     |

| #  | Room name       | Dimensions    | Area (sqft) | Counted as Living Area |
|----|-----------------|---------------|-------------|------------------------|
| 18 | Primary Bedroom | 14'0" x 12'6" | 175 sq. ft  | Yes                    |
| 19 | Wc              | 2'9" x 5'8"   | 16 sq. ft   | Yes                    |
| 20 | Dining Area     | 19'1" x 11'3" | 197 sq. ft  | Yes                    |

# Floor 2 - Primary Bath

**Dimensions**: 11'1" x 8'9"

Area: 93 sq. ft

Counted as Living Area:

Yes

Heated: Yes Finished: Yes

Enclosed: Yes Contiguous:

Yes

Permitted: Yes Wet Space: Yes Addition: No Conversion: No

### Floor 2 - Bedroom

**Dimensions:** 11'7" x 13'4"

**Area:** 139 sq. ft

Counted as Living Area:

Yes

Heated: Yes Finished: Yes Enclosed: Yes Contiguous: Yes

### 9 Floor 2 - Eat-in Kitchen

Dimensions: 17'5" x 12'4"

Area: 171 sq. ft

Counted as Living Area:

Counted as Living Area:

Yes

Heated: Yes Finished: Yes Enclosed: Yes Contiguous:

Yes

Permitted: Yes Wet Space: No Addition: No Conversion: No

### Floor 2 - Hall

Dimensions: 4'11" x 5'8"

Area: 19 sq. ft

Counted as Living Area:

Yes

Heated: Yes Finished: Yes Enclosed: Yes Contiguous:

Yes

Permitted: Yes Wet Space: No Addition: No Conversion: No

### **10 Floor 2 -** W.i.c.

Dimensions: 4'4" x 8'5"

Area: 37 sq. ft

Counted as Living Area:

Yes

Heated: Yes Finished: Yes Enclosed: Yes Contiguous:

Yes

# 12 Floor 2 - Living Room

Dimensions: 16'9" x 12'8" Area: 215 sq. ft

Counted as Living Area:

Yes

Heated: Yes Finished: Yes Enclosed: Yes Contiguous:

Yes

Permitted: Yes Wet Space: No Addition: No Conversion: No

### Floor 2 - Foyer

Dimensions: 13'7" x 11'3"

**Area:** 138 sq. ft

Counted as Living Area:

Yes

Heated: Yes Finished: Yes

Enclosed: Yes Contiguous:

Yes

### **Grade Street Floor 2 -** W.i.c.

**Dimensions:** 5'1" x 12'6"

Area: 64 sq. ft

Counted as Living Area:

Yes

Heated: Yes Finished: Yes Enclosed: Yes Contiguous: Yes

### **15** Floor 2 - Wc

Dimensions: 4'11" x 4'9" Area: 23 sq. ft

Counted as Living Area:

Yes

Heated: Yes Finished: Yes Enclosed: Yes Contiguous:

Yes

Permitted: Yes Wet Space: Yes Addition: No Conversion: No

## Floor 2 - Laundry

Dimensions: 6'4" x 5'0" Area: 32 sq. ft

Counted as Living Area:

Yes

Heated: Yes Finished: Yes Enclosed: Yes Contiguous:

Yes

Permitted: Yes Wet Space: No Addition: No Conversion: No

# Floor 2 - Garage

Dimensions: 19'5" x 20'9"

Area: 395 sq. ft

Counted as Living Area: No

Finished: No
Enclosed: Yes
Contiguous: Yes
Permitted: Yes
Wet Space: No
Addition: No
Conversion: No

Heated: No

# 18 Floor 2 - Primary Bedroom

**Dimensions**: 14'0" x 12'6" **Area**: 175 sq. ft

Counted as Living Area:

Yes

Heated: Yes Finished: Yes Enclosed: Yes Contiguous:

Yes

Permitted: Yes Wet Space: No Addition: No Conversion: No

### Floor 2 - Wc

Dimensions: 2'9" x 5'8"

Area: 16 sq. ft

Counted as Living Area:

Yes

Heated: Yes Finished: Yes Enclosed: Yes Contiguous:

Yes

Permitted: Yes Wet Space: Yes Addition: No Conversion: No

# <sup>20</sup> Floor 2 - Dining Area

**Dimensions:** 19'1" x 11'3"

**Area:** 197 sq. ft

Counted as Living Area:

Yes

Heated: Yes Finished: Yes Enclosed: Yes Contiguous:

Yes