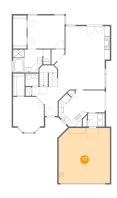

### 6 Floor 1 - Bedroom

**Dimensions:** 14'6" x 12'11" **Area:** 152 sq. ft

Counted as Living Area:

Yes

Heated: Yes Finished: Yes Enclosed: Yes Contiguous:

Yes

Permitted: Yes Wet Space: No Addition: No Conversion: No