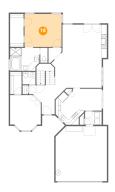

### Floor 2 - Bedroom

**Dimensions:** 11'7" x 13'4"

**Area:** 139 sq. ft

Counted as Living Area:

Yes

Heated: Yes Finished: Yes Enclosed: Yes Contiguous: Yes