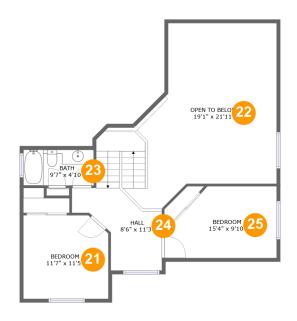

#### **Room Dimensions**

Floor 3 Total sqft: 956 Living area: 552

| #  | Room name     | Dimensions     | Area (sqft) | Counted as Living Area |
|----|---------------|----------------|-------------|------------------------|
| 21 | Bedroom       | 11'7" x 11'5"  | 129 sq. ft  | Yes                    |
| 22 | Open To Below | 19'1" x 21'11" | 377 sq. ft  | No                     |
| 23 | Bath          | 9'7" x 4'10"   | 47 sq. ft   | Yes                    |
| 24 | Hall          | 8'6" x 11'3"   | 145 sq. ft  | Yes                    |
| 25 | Bedroom       | 15'4" x 9'10"  | 131 sq. ft  | Yes                    |

### Floor 3 - Bedroom

Dimensions: 11'7" x 11'5" Area: 129 sq. ft

Counted as Living Area:

Yes

Heated: Yes Finished: Yes Enclosed: Yes Contiguous:

Yes

Permitted: Yes Wet Space: No Addition: No Conversion: No

## Floor 3 - Open To Below

Dimensions: 19'1" x 21'11"

**Area**: 377 sq. ft

Counted as Living Area: No

Heated: No Finished: No Enclosed: No Contiguous: Yes Permitted: No Wet Space: No Addition: No Conversion: No

### Floor 3 - Bath

**Dimensions:** 9'7" x 4'10"

Area: 47 sq. ft

Counted as Living Area:

Yes

Heated: Yes Finished: Yes Enclosed: Yes Contiguous:

Yes

## Floor 3 - Hall

Dimensions: 8'6" x 11'3" **Area:** 145 sq. ft

Counted as Living Area:

Yes

Heated: Yes Finished: Yes Enclosed: Yes Contiguous:

Yes

Permitted: Yes Wet Space: No Addition: No Conversion: No

### Floor 3 - Bedroom

Dimensions: 15'4" x 9'10"

Area: 131 sq. ft

Counted as Living Area:

Yes

Heated: Yes Finished: Yes Enclosed: Yes Contiguous:

Yes