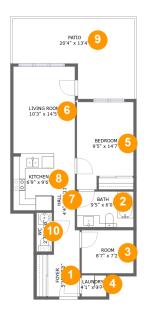

#### **Room dimensions**

Floor 1 Total sqft: 848 Living area: 639

| #  |             | Dimensions    | sqft       | Counted as living area |
|----|-------------|---------------|------------|------------------------|
| 1  | Foyer       | 5'3" x 7'0"   | 37 sq. ft  | Yes                    |
| 2  | Bath        | 9'5" x 6'0"   | 56 sq. ft  | Yes                    |
| 3  | Room        | 8'7" x 7'2"   | 62 sq. ft  | Yes                    |
| 4  | Laundry     | 4'1" x 3'7"   | 15 sq. ft  | Yes                    |
| 5  | Bedroom     | 9'5" x 14'7"  | 124 sq. ft | Yes                    |
| 6  | Living Room | 10'3" x 14'5" | 149 sq. ft | Yes                    |
| 7  | Hall        | 4'4" x 16'11" | 63 sq. ft  | Yes                    |
| 8  | Kitchen     | 6'9" x 9'6"   | 63 sq. ft  | Yes                    |
| 9  | Patio       | 20'4" x 13'4" | 209 sq. ft | No                     |
| 10 | WC          | 2'7" x 6'6"   | 17 sq. ft  | Yes                    |

# 1 - Floor 1 - Foyer

Dimensions: 5'3" x 7'0" Area: 37 sq. ft

Counted as living area: Yes

Heated: Yes Finished: Yes Enclosed: Yes Contiguous: Yes Permitted: Yes Wet space: No Addition: No Conversion: No

## 2 Floor 1 - Bath

Dimensions: 9'5" x 6'0"

Area: 56 sq. ft

Counted as living area: Yes

Heated: Yes Finished: Yes Enclosed: Yes Contiguous: Yes Permitted: Yes Wet space: Yes Addition: No Conversion: No

## 3 Floor 1 - Room

Dimensions: 8'7" x 7'2"

Area: 62 sq. ft

Counted as living area: Yes

Heated: Yes Finished: Yes Enclosed: Yes Contiguous: Yes Permitted: Yes Wet space: No Addition: No Conversion: No

# Floor 1 - Laundry

Dimensions: 4'1" x 3'7"

Area: 15 sq. ft

Counted as living area: Yes

Heated: Yes Finished: Yes Enclosed: Yes Contiguous: Yes Permitted: Yes Wet space: No Addition: No Conversion: No

#### 5 Floor 1 - Bedroom

**Dimensions:** 9'5" x 14'7"

Area: 124 sq. ft

Counted as living area: Yes

Heated: Yes Finished: Yes Enclosed: Yes Contiguous: Yes Permitted: Yes Wet space: No Addition: No Conversion: No

# Floor 1 - Living Room

Dimensions: 10'3" x 14'5" **Area:** 149 sq. ft

Counted as living area: Yes

Heated: Yes Finished: Yes Enclosed: Yes Contiguous: Yes Permitted: Yes Wet space: No Addition: No Conversion: No

### Floor 1 - Hall

Dimensions: 4'4" x 16'11"

Area: 63 sq. ft

Counted as living area: Yes

Heated: Yes Finished: Yes Enclosed: Yes Contiguous: Yes Permitted: Yes Wet space: No Addition: No Conversion: No

#### Floor 1 - Kitchen

Dimensions: 6'9" x 9'6"

Area: 63 sq. ft

Counted as living area: Yes

Heated: Yes Finished: Yes Enclosed: Yes Contiguous: Yes Permitted: Yes Wet space: No Addition: No Conversion: No

#### Floor 1 - Patio

Dimensions: 20'4" x 13'4"

**Area:** 209 sq. ft

Counted as living area: No

Heated: No Finished: Yes Enclosed: No Contiguous: Yes Permitted: Yes Wet space: No Addition: No Conversion: No

#### Floor 1 - WC

Dimensions: 2'7" x 6'6"

Area: 17 sq. ft

Counted as living area: Yes

Heated: Yes Finished: Yes Enclosed: Yes Contiguous: Yes Permitted: Yes Wet space: Yes Addition: No Conversion: No