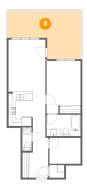

#### Floor 1 - Patio

Dimensions: 20'4" x 13'4"

**Area:** 209 sq. ft

Counted as living area: No

Heated: No Finished: Yes Enclosed: No Contiguous: Yes Permitted: Yes Wet space: No Addition: No Conversion: No