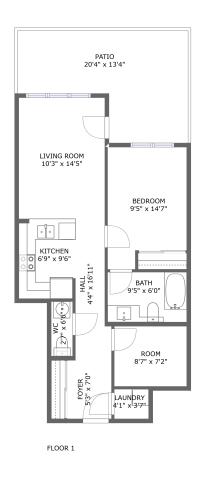

#### **Room dimensions**

Floor 1 Total sqft: 848 Living area: 639

| #  |             | Dimensions    | sqft       | Counted as living area |
|----|-------------|---------------|------------|------------------------|
| 1  | Foyer       | 5'3" x 7'0"   | 37 sq. ft  | Yes                    |
| 2  | Bath        | 9'5" x 6'0"   | 56 sq. ft  | Yes                    |
| 3  | Room        | 8'7" x 7'2"   | 62 sq. ft  | Yes                    |
| 4  | Laundry     | 4'1" x 3'7"   | 15 sq. ft  | Yes                    |
| 5  | Bedroom     | 9'5" x 14'7"  | 124 sq. ft | Yes                    |
| 6  | Living Room | 10'3" x 14'5" | 149 sq. ft | Yes                    |
| 7  | Hall        | 4'4" x 16'11" | 63 sq. ft  | Yes                    |
| 8  | Kitchen     | 6'9" x 9'6"   | 63 sq. ft  | Yes                    |
| 9  | Patio       | 20'4" x 13'4" | 209 sq. ft | No                     |
| 10 | WC          | 2'7" x 6'6"   | 17 sq. ft  | Yes                    |

# 1 - Floor 1 - Foyer

Dimensions: 5'3" x 7'0" Area: 37 sq. ft

Counted as living area: Yes

Heated: Yes Finished: Yes Enclosed: Yes Contiguous: Yes Permitted: Yes Wet space: No Addition: No Conversion: No

## 2 Floor 1 - Bath

Dimensions: 9'5" x 6'0"

Area: 56 sq. ft

Counted as living area: Yes

Heated: Yes Finished: Yes Enclosed: Yes Contiguous: Yes Permitted: Yes Wet space: Yes Addition: No Conversion: No

## 3 Floor 1 - Room

Dimensions: 8'7" x 7'2"

Area: 62 sq. ft

Counted as living area: Yes

Heated: Yes Finished: Yes Enclosed: Yes Contiguous: Yes Permitted: Yes Wet space: No Addition: No Conversion: No

# Floor 1 - Laundry

Dimensions: 4'1" x 3'7"

Area: 15 sq. ft

Counted as living area: Yes

Heated: Yes Finished: Yes Enclosed: Yes Contiguous: Yes Permitted: Yes Wet space: No Addition: No Conversion: No

#### 5 Floor 1 - Bedroom

**Dimensions:** 9'5" x 14'7"

Area: 124 sq. ft

Counted as living area: Yes

Heated: Yes Finished: Yes Enclosed: Yes Contiguous: Yes Permitted: Yes Wet space: No Addition: No Conversion: No

# Floor 1 - Living Room

Dimensions: 10'3" x 14'5" **Area:** 149 sq. ft

Counted as living area: Yes

Heated: Yes Finished: Yes Enclosed: Yes Contiguous: Yes Permitted: Yes Wet space: No Addition: No Conversion: No

### Floor 1 - Hall

Dimensions: 4'4" x 16'11"

Area: 63 sq. ft

Counted as living area: Yes

Heated: Yes Finished: Yes Enclosed: Yes Contiguous: Yes Permitted: Yes Wet space: No Addition: No Conversion: No

#### Floor 1 - Kitchen

Dimensions: 6'9" x 9'6"

Area: 63 sq. ft

Counted as living area: Yes

Heated: Yes Finished: Yes Enclosed: Yes Contiguous: Yes Permitted: Yes Wet space: No Addition: No Conversion: No

#### Floor 1 - Patio

Dimensions: 20'4" x 13'4"

**Area:** 209 sq. ft

Counted as living area: No

Heated: No Finished: Yes Enclosed: No Contiguous: Yes Permitted: Yes Wet space: No Addition: No Conversion: No

#### Floor 1 - WC

Dimensions: 2'7" x 6'6"

Area: 17 sq. ft

Counted as living area: Yes

Heated: Yes Finished: Yes Enclosed: Yes Contiguous: Yes Permitted: Yes Wet space: Yes Addition: No Conversion: No