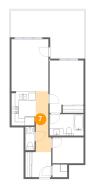

## 3 Floor 1 - Room

Dimensions: 8'7" x 7'2"

Area: 62 sq. ft

Counted as living area: Yes

Heated: Yes Finished: Yes Enclosed: Yes Contiguous: Yes Permitted: Yes Wet space: No Addition: No Conversion: No