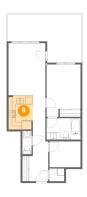

#### 5 Floor 1 - Bedroom

**Dimensions:** 9'5" x 14'7"

Area: 124 sq. ft

Counted as living area: Yes

Heated: Yes Finished: Yes Enclosed: Yes Contiguous: Yes Permitted: Yes Wet space: No Addition: No Conversion: No