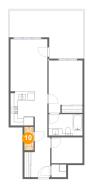

#### Floor 1 - WC

Dimensions: 2'7" x 6'6"

Area: 17 sq. ft

Counted as living area: Yes

Heated: Yes Finished: Yes Enclosed: Yes Contiguous: Yes Permitted: Yes Wet space: Yes Addition: No Conversion: No