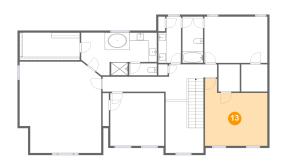

#### Floor 2 - Bedroom

Dimensions: 15'3" x 16'4" Area: 207 sq. ft Counted as Living Area: Yes Heated: Yes Finished: Yes Enclosed: Yes Contiguous: Yes Permitted: Yes Wet Space: No Addition: No Conversion: No