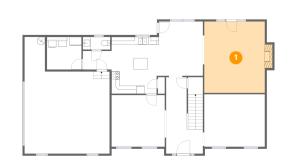

#### ⑮ **Floor 2 -** Primary Bedroom

Dimensions: 19'11" x 22'3" Area: 364 sq. ft Counted as Living Area: Yes Heated: Yes Finished: Yes Enclosed: Yes Contiguous: Yes Permitted: Yes Wet Space: No Addition: No Conversion: No