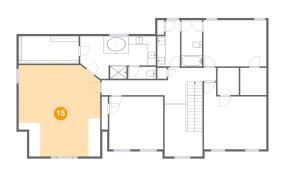

#### ⑮ **Floor 2 -** Primary Bedroom

Dimensions: 19'11" x 22'3" Area: 364 sq. ft Counted as Living Area: Yes Heated: Yes Finished: Yes Enclosed: Yes Contiguous: Yes Permitted: Yes Wet Space: No Addition: No Conversion: No