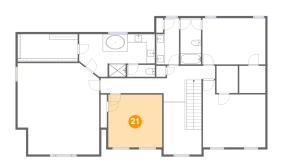

#### Floor 2 - Bedroom

Dimensions: 13'2" x 12'10" Area: 169 sq. ft Counted as Living Area: Yes

Heated: Yes Finished: Yes Enclosed: Yes Contiguous: Yes Permitted: Yes Wet Space: No Addition: No Conversion: No