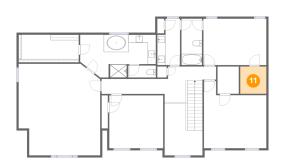

Dimensions: 27'11" x 8'8" Area: 174 sq. ft Counted as Living Area: Yes Heated: Yes Finished: Yes Enclosed: Yes Contiguous: Yes Permitted: Yes Wet Space: No Addition: No Conversion: No