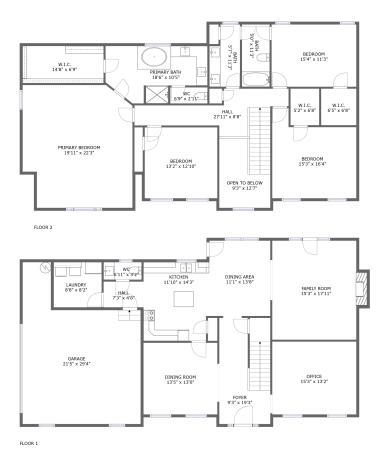

#### **Room Dimensions**

Floor 1

Total sqft: 1932

Living area: 1446

| #  | Room name   | Dimensions     | Area (sqft) | Counted as Living Area |
|----|-------------|----------------|-------------|------------------------|
| 1  | Family Room | 15'3" x 17'11" | 285 sq. ft  | Yes                    |
| 2  | Foyer       | 9'3" x 19'3"   | 175 sq. ft  | Yes                    |
| 3  | Kitchen     | 11'10" x 14'3" | 167 sq. ft  | Yes                    |
| 4  | Hall        | 7'3" x 4'8"    | 34 sq. ft   | Yes                    |
| 5  | Garage      | 21'5" x 29'4"  | 486 sq. ft  | No                     |
| 6  | Office      | 15'3" x 13'2"  | 201 sq. ft  | Yes                    |
| 7  | Laundry     | 8'8" x 8'2"    | 71 sq. ft   | Yes                    |
| 8  | Wc          | 6'11" x 3'2"   | 22 sq. ft   | Yes                    |
| 9  | Dining Room | 13'5" x 13'0"  | 174 sq. ft  | Yes                    |
| 10 | Dining Area | 11'1" x 13'8"  | 151 sq. ft  | Yes                    |

## **Room Dimensions**

Floor 2

Total sqft: 1893

Living area: 1893

| #  | Room name       | Dimensions     | Area (sqft) | Counted as Living Area |
|----|-----------------|----------------|-------------|------------------------|
| 11 | W.i.c.          | 6'5" x 6'8"    | 42 sq. ft   | Yes                    |
| 12 | Hall            | 27'11" x 8'8"  | 174 sq. ft  | Yes                    |
| 13 | Bedroom         | 15'3" x 16'4"  | 207 sq. ft  | Yes                    |
| 14 | Open To Below   | 9'3" x 12'7"   | 90 sq. ft   | No                     |
| 15 | Primary Bedroom | 19'11" x 22'3" | 364 sq. ft  | Yes                    |
| 16 | Primary Bath    | 18'6" x 10'5"  | 159 sq. ft  | Yes                    |
| 17 | Bath            | 5'0" x 11'3"   | 57 sq. ft   | Yes                    |
| 18 | Bath            | 5'7" x 11'3"   | 55 sq. ft   | Yes                    |
| 19 | Wc              | 6'9" x 2'11"   | 20 sq. ft   | Yes                    |
| 20 | W.i.c.          | 5'2" x 6'8"    | 35 sq. ft   | Yes                    |
| 21 | Bedroom         | 13'2" x 12'10" | 169 sq. ft  | Yes                    |

Scan captured on Mon, 26 Aug 2024 17:54:45 GMT

Information is calculated by CubiCasa technology; deemed highly reliable but not guaranteed.

| #  | Room name | Dimensions    | Area (sqft) | Counted as Living Area |
|----|-----------|---------------|-------------|------------------------|
| 22 | W.i.c.    | 14'8" x 6'9"  | 99 sq. ft   | Yes                    |
| 23 | Bedroom   | 15'4" x 11'3" | 173 sq. ft  | Yes                    |