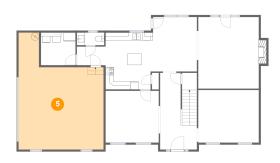

# 5 Floor 1 - Garage

Dimensions: 21'5" x 29'4" Area: 486 sq. ft Counted as Living Area: No Heated: No Finished: No Enclosed: Yes Contiguous: Yes Permitted: Yes Wet Space: No Addition: No Conversion: No