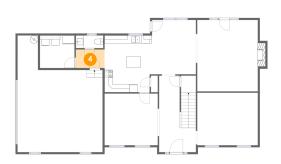

## 2 Floor 2 - W.i.c.

Dimensions: 5'2" x 6'8" Area: 35 sq. ft Counted as Living Area: Yes

Heated: Yes Finished: Yes Enclosed: Yes Contiguous: Yes Permitted: Yes Wet Space: No Addition: No Conversion: No