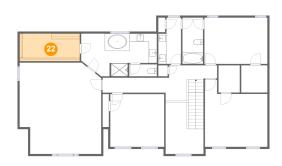

Floor 2 - W.i.c.

Dimensions: 14'8" x 6'9" Area: 99 sq. ft Counted as Living Area: Yes Heated: Yes Finished: Yes Enclosed: Yes Contiguous: Yes Permitted: Yes Wet Space: No Addition: No Conversion: No