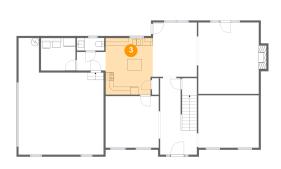

# 3 Floor 2 - Bedroom

Dimensions: 15'4" x 11'3" Area: 173 sq. ft Counted as Living Area: Yes

Heated: Yes Finished: Yes Enclosed: Yes Contiguous: Yes Permitted: Yes Wet Space: No Addition: No Conversion: No