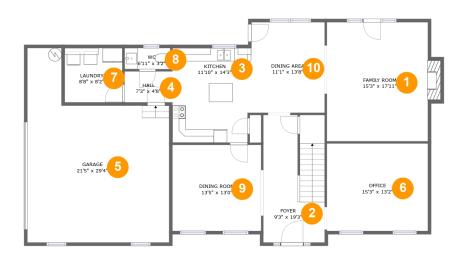

#### **Room Dimensions**

Floor 1

Total sqft: 1932

Living area: 1446

| #  | Room name   | Dimensions     | Area (sqft) | Counted as Living Area |
|----|-------------|----------------|-------------|------------------------|
| 1  | Family Room | 15'3" x 17'11" | 285 sq. ft  | Yes                    |
| 2  | Foyer       | 9'3" x 19'3"   | 175 sq. ft  | Yes                    |
| 3  | Kitchen     | 11'10" x 14'3" | 167 sq. ft  | Yes                    |
| 4  | Hall        | 7'3" x 4'8"    | 34 sq. ft   | Yes                    |
| 5  | Garage      | 21'5" x 29'4"  | 486 sq. ft  | No                     |
| 6  | Office      | 15'3" x 13'2"  | 201 sq. ft  | Yes                    |
| 7  | Laundry     | 8'8" x 8'2"    | 71 sq. ft   | Yes                    |
| 8  | Wc          | 6'11" x 3'2"   | 22 sq. ft   | Yes                    |
| 9  | Dining Room | 13'5" x 13'0"  | 174 sq. ft  | Yes                    |
| 10 | Dining Area | 11'1" x 13'8"  | 151 sq. ft  | Yes                    |

Dimensions: 15'3" x 17'11" Area: 285 sq. ft Counted as Living Area: Yes

Heated: Yes Finished: Yes Enclosed: Yes Contiguous: Yes Permitted: Yes Wet Space: No Addition: No Conversion: No

Dimensions: 9'3" x 19'3" Area: 175 sq. ft Counted as Living Area: Yes

Heated: Yes Finished: Yes Enclosed: Yes Contiguous: Yes Permitted: Yes Wet Space: No Addition: No Conversion: No

#### Floor 1 - Kitchen

Dimensions: 11'10" x 14'3" Area: 167 sq. ft Counted as Living Area: Yes

Heated: Yes Finished: Yes Enclosed: Yes Contiguous: Yes Permitted: Yes Wet Space: No Addition: No Conversion: No

**Floor 1 -** Hall

Dimensions: 7'3" x 4'8" Area: 34 sq. ft Counted as Living Area: Yes Heated: Yes Finished: Yes Enclosed: Yes Contiguous: Yes Permitted: Yes Wet Space: No Addition: No Conversion: No

# 5 Floor 1 - Garage

Dimensions: 21'5" x 29'4" Area: 486 sq. ft Counted as Living Area: No Heated: No Finished: No Enclosed: Yes Contiguous: Yes Permitted: Yes Wet Space: No Addition: No Conversion: No

#### Floor 1 - Office

Dimensions: 15'3" x 13'2" Area: 201 sq. ft Counted as Living Area: Yes

Heated: Yes Finished: Yes Enclosed: Yes Contiguous: Yes Permitted: Yes Wet Space: No Addition: No Conversion: No

#### 긷 Floor 1 - Laundry

Dimensions: 8'8" x 8'2" Area: 71 sq. ft Counted as Living Area: Yes

Heated: Yes Finished: Yes Enclosed: Yes Contiguous: Yes Permitted: Yes Wet Space: No Addition: No Conversion: No

#### Floor 1 - Wc 8

Dimensions: 6'11" x 3'2" Area: 22 sq. ft Counted as Living Area: Yes

Heated: Yes Finished: Yes Enclosed: Yes Contiguous: Yes Permitted: Yes Wet Space: Yes Addition: No Conversion: No

#### Floor 1 - Dining Room

Dimensions: 13'5" x 13'0" Area: 174 sq. ft Counted as Living Area: Yes Heated: Yes Finished: Yes Enclosed: Yes Contiguous: Yes Permitted: Yes Wet Space: No Addition: No Conversion: No

## 🕛 **Floor 1 -** Dining Area

Dimensions: 11'1" x 13'8" Area: 151 sq. ft Counted as Living Area: Yes Heated: Yes Finished: Yes Enclosed: Yes Contiguous: Yes Permitted: Yes Wet Space: No Addition: No Conversion: No