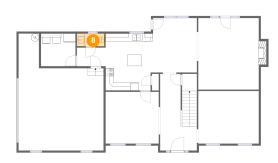

#### Floor 1 - Wc 8

Dimensions: 6'11" x 3'2" Area: 22 sq. ft Counted as Living Area: Yes

Heated: Yes Finished: Yes Enclosed: Yes Contiguous: Yes Permitted: Yes Wet Space: Yes Addition: No Conversion: No