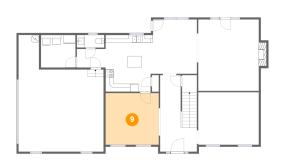

#### ⑮ **Floor 2 -** Primary Bedroom

Dimensions: 19'11" x 22'3" Area: 364 sq. ft Counted as Living Area: Yes Heated: Yes Finished: Yes Enclosed: Yes Contiguous: Yes Permitted: Yes Wet Space: No Addition: No Conversion: No