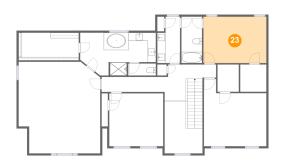

# 3 Floor 2 - Bedroom

Dimensions: 15'4" x 11'3" Area: 173 sq. ft Counted as Living Area: Yes

Heated: Yes Finished: Yes Enclosed: Yes Contiguous: Yes Permitted: Yes Wet Space: No Addition: No Conversion: No