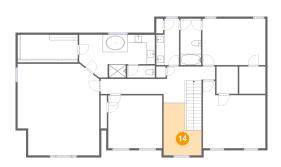

## 🤒 Floor 2 - Open To Below

Dimensions: 9'3" x 12'7" Area: 90 sq. ft Counted as Living Area: No Heated: No Finished: No Enclosed: No Contiguous: Yes Permitted: No Wet Space: No Addition: No Conversion: No