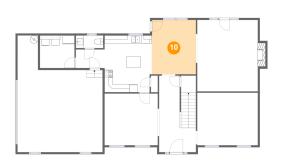

# 10 Floor 2 - W.i.c.

Dimensions: 6'5" x 6'8" Area: 42 sq. ft Counted as Living Area: Yes

Heated: Yes Finished: Yes Enclosed: Yes Contiguous: Yes Permitted: Yes Wet Space: No Addition: No Conversion: No