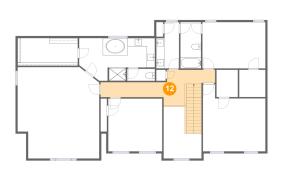

Dimensions: 27'11" x 8'8" Area: 174 sq. ft Counted as Living Area: Yes Heated: Yes Finished: Yes Enclosed: Yes Contiguous: Yes Permitted: Yes Wet Space: No Addition: No Conversion: No