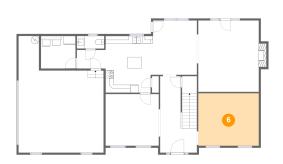

#### Floor 1 - Office

Dimensions: 15'3" x 13'2" Area: 201 sq. ft Counted as Living Area: Yes

Heated: Yes Finished: Yes Enclosed: Yes Contiguous: Yes Permitted: Yes Wet Space: No Addition: No Conversion: No