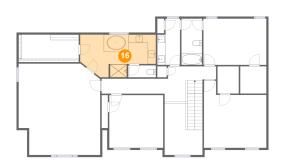

## 🤨 **Floor 2 -** Primary Bath

Dimensions: 18'6" x 10'5" Area: 159 sq. ft Counted as Living Area: Yes Heated: Yes Finished: Yes Enclosed: Yes Contiguous: Yes Permitted: Yes Wet Space: Yes Addition: No Conversion: No