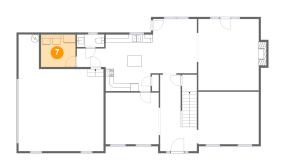

#### 긷 Floor 1 - Laundry

Dimensions: 8'8" x 8'2" Area: 71 sq. ft Counted as Living Area: Yes

Heated: Yes Finished: Yes Enclosed: Yes Contiguous: Yes Permitted: Yes Wet Space: No Addition: No Conversion: No