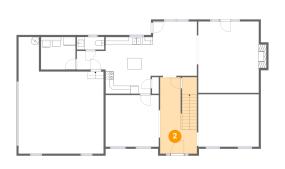

Dimensions: 27'11" x 8'8" Area: 174 sq. ft Counted as Living Area: Yes Heated: Yes Finished: Yes Enclosed: Yes Contiguous: Yes Permitted: Yes Wet Space: No Addition: No Conversion: No