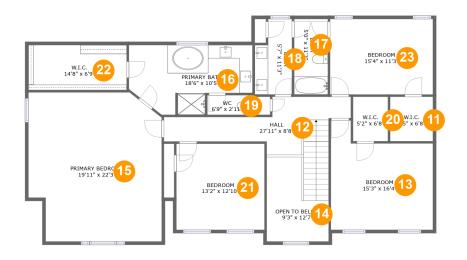

## **Room Dimensions**

Floor 2

Total sqft: 1893

Living area: 1893

| #  | Room name       | Dimensions     | Area (sqft) | Counted as Living Area |
|----|-----------------|----------------|-------------|------------------------|
| 11 | W.i.c.          | 6'5" x 6'8"    | 42 sq. ft   | Yes                    |
| 12 | Hall            | 27'11" x 8'8"  | 174 sq. ft  | Yes                    |
| 13 | Bedroom         | 15'3" x 16'4"  | 207 sq. ft  | Yes                    |
| 14 | Open To Below   | 9'3" x 12'7"   | 90 sq. ft   | No                     |
| 15 | Primary Bedroom | 19'11" x 22'3" | 364 sq. ft  | Yes                    |
| 16 | Primary Bath    | 18'6" x 10'5"  | 159 sq. ft  | Yes                    |
| 17 | Bath            | 5'0" x 11'3"   | 57 sq. ft   | Yes                    |
| 18 | Bath            | 5'7" x 11'3"   | 55 sq. ft   | Yes                    |
| 19 | Wc              | 6'9" x 2'11"   | 20 sq. ft   | Yes                    |
| 20 | W.i.c.          | 5'2" x 6'8"    | 35 sq. ft   | Yes                    |
| 21 | Bedroom         | 13'2" x 12'10" | 169 sq. ft  | Yes                    |

Scan captured on Mon, 26 Aug 2024 17:54:45 GMT

Information is calculated by CubiCasa technology; deemed highly reliable but not guaranteed.

| #  | Room name | Dimensions    | Area (sqft) | Counted as Living Area |
|----|-----------|---------------|-------------|------------------------|
| 22 | W.i.c.    | 14'8" x 6'9"  | 99 sq. ft   | Yes                    |
| 23 | Bedroom   | 15'4" x 11'3" | 173 sq. ft  | Yes                    |

# 10 Floor 2 - W.i.c.

Dimensions: 6'5" x 6'8" Area: 42 sq. ft Counted as Living Area: Yes

Heated: Yes Finished: Yes Enclosed: Yes Contiguous: Yes Permitted: Yes Wet Space: No Addition: No Conversion: No

Dimensions: 27'11" x 8'8" Area: 174 sq. ft Counted as Living Area: Yes Heated: Yes Finished: Yes Enclosed: Yes Contiguous: Yes Permitted: Yes Wet Space: No Addition: No Conversion: No

#### Floor 2 - Bedroom

Dimensions: 15'3" x 16'4" Area: 207 sq. ft Counted as Living Area: Yes Heated: Yes Finished: Yes Enclosed: Yes Contiguous: Yes Permitted: Yes Wet Space: No Addition: No Conversion: No

## 🤒 Floor 2 - Open To Below

Dimensions: 9'3" x 12'7" Area: 90 sq. ft Counted as Living Area: No Heated: No Finished: No Enclosed: No Contiguous: Yes Permitted: No Wet Space: No Addition: No Conversion: No

#### ⑮ **Floor 2 -** Primary Bedroom

Dimensions: 19'11" x 22'3" Area: 364 sq. ft Counted as Living Area: Yes Heated: Yes Finished: Yes Enclosed: Yes Contiguous: Yes Permitted: Yes Wet Space: No Addition: No Conversion: No

## 🤨 **Floor 2 -** Primary Bath

Dimensions: 18'6" x 10'5" Area: 159 sq. ft Counted as Living Area: Yes Heated: Yes Finished: Yes Enclosed: Yes Contiguous: Yes Permitted: Yes Wet Space: Yes Addition: No Conversion: No

# 7 Floor 2 - Bath

Dimensions: 5'0" x 11'3" Area: 57 sq. ft Counted as Living Area: Yes Heated: Yes Finished: Yes Enclosed: Yes Contiguous: Yes Permitted: Yes Wet Space: Yes Addition: No Conversion: No

#### Floor 2 - Bath

Dimensions: 5'7" x 11'3" Area: 55 sq. ft Counted as Living Area: Yes Heated: Yes Finished: Yes Enclosed: Yes Contiguous: Yes Permitted: Yes Wet Space: Yes Addition: No Conversion: No

🦻 Floor 2 - Wc

Dimensions: 6'9" x 2'11" Area: 20 sq. ft Counted as Living Area: Yes Heated: Yes Finished: Yes Enclosed: Yes Contiguous: Yes Permitted: Yes Wet Space: Yes Addition: No Conversion: No

## 2 Floor 2 - W.i.c.

Dimensions: 5'2" x 6'8" Area: 35 sq. ft Counted as Living Area: Yes

Heated: Yes Finished: Yes Enclosed: Yes Contiguous: Yes Permitted: Yes Wet Space: No Addition: No Conversion: No

#### Floor 2 - Bedroom

Dimensions: 13'2" x 12'10" Area: 169 sq. ft Counted as Living Area: Yes

Heated: Yes Finished: Yes Enclosed: Yes Contiguous: Yes Permitted: Yes Wet Space: No Addition: No Conversion: No

Floor 2 - W.i.c.

Dimensions: 14'8" x 6'9" Area: 99 sq. ft Counted as Living Area: Yes Heated: Yes Finished: Yes Enclosed: Yes Contiguous: Yes Permitted: Yes Wet Space: No Addition: No Conversion: No

# 3 Floor 2 - Bedroom

Dimensions: 15'4" x 11'3" Area: 173 sq. ft Counted as Living Area: Yes

Heated: Yes Finished: Yes Enclosed: Yes Contiguous: Yes Permitted: Yes Wet Space: No Addition: No Conversion: No